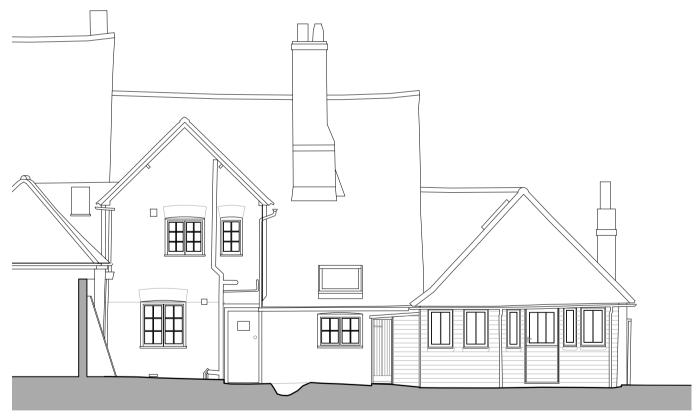

SOUTH ELEVATION 1:100 **EXISTING** 

NORTH ELEVATION 1:100 **EXISTING** 

Project

Historic Buildings and Architectural Design Consultants

The Old Fire Station Upper Basingwell Street Bishop's Waltham Hampshire SO32 1PF