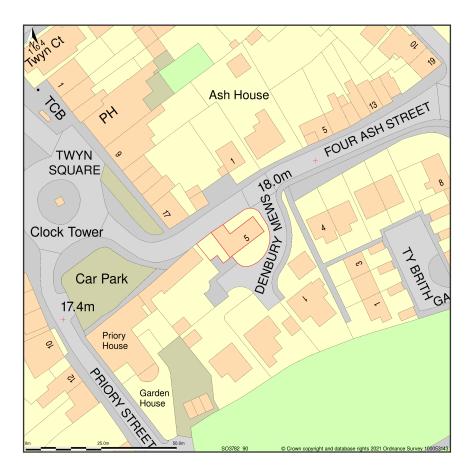

## 5, Denbury Mews, Usk, Monmouthshire, NP15 1FB

Site Plan shows area bounded by: 337754.41, 200832.22 337895.83, 200973.64 (at a scale of 1:1250), OSGridRef: SO3782 90. The representation of a road, track or path is no evidence of a right of way. The representation of features as lines is no evidence of a property boundary.