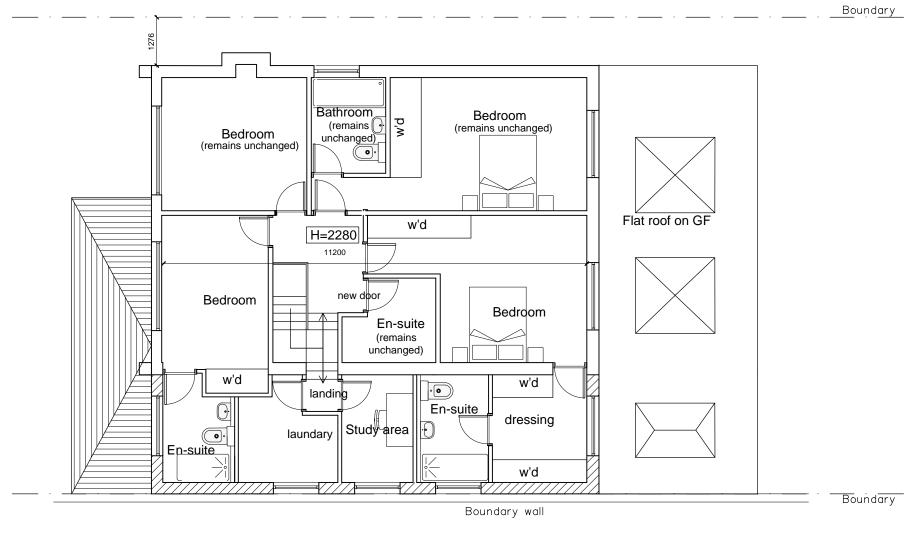

Proposed First Floor Plan

Key:

Proposed walls

| , |       | 2 | m , | 3 111 |
|---|-------|---|-----|-------|
|   | scale |   |     | 1     |
|   |       |   |     |       |

| TITLE:                 |  |
|------------------------|--|
| 21 Bonar Place BR7 5RJ |  |