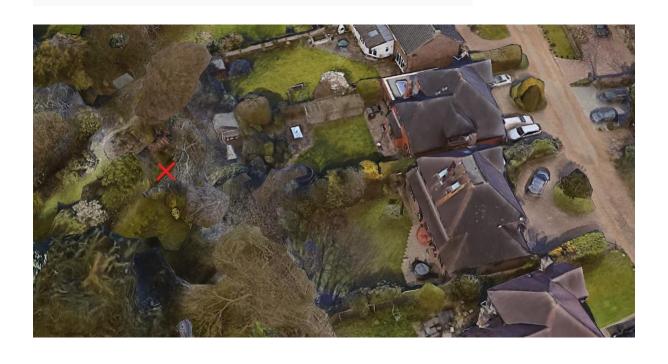

Alleged damage to property e.g. subsidence or damage to drains or drives:

No

Surveyors/Engineers report:

Attachment (additional information):

Tanglewood\_1.jpg

I/We can confirm the information provided is true and accurate to the best of my/our knowledge: