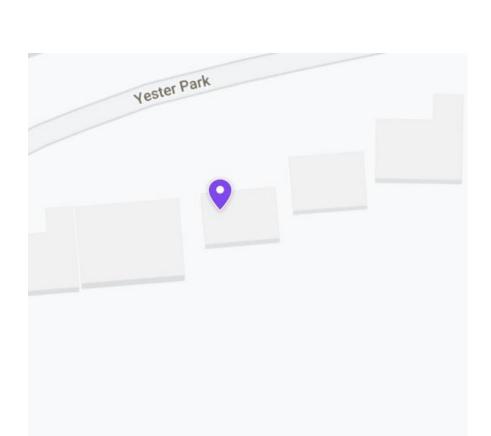

Date: 09/09/2021

**Details submitted:** 

| Question                                                               | Response                                                                                                                                                                    |  |  |
|------------------------------------------------------------------------|-----------------------------------------------------------------------------------------------------------------------------------------------------------------------------|--|--|
| Are you seeking consent for works to tree(s) subject to TPO?:          | No                                                                                                                                                                          |  |  |
| Are you wishing to carry out works to tree(s) in a conservation area?: | Yes                                                                                                                                                                         |  |  |
| Reason(s) for proposed works:                                          | T1 - Holly - To fell as low to ground level as practically possible. The tree is severely leaning due to being overwhelmed by surrounding mature Oak trees in the Woodland. |  |  |
| Applicants title:                                                      | Ms                                                                                                                                                                          |  |  |
| Applicants first name:                                                 | Kathryn                                                                                                                                                                     |  |  |
| Applicants surname:                                                    | Cenac                                                                                                                                                                       |  |  |
| Company name:                                                          |                                                                                                                                                                             |  |  |
| House/Unit name and number:                                            | Tanglewood                                                                                                                                                                  |  |  |
| House name (if applicable):                                            |                                                                                                                                                                             |  |  |
| Address including postcode:                                            | Yester Park Chislehurst Chislehurst BR7 5DG                                                                                                                                 |  |  |