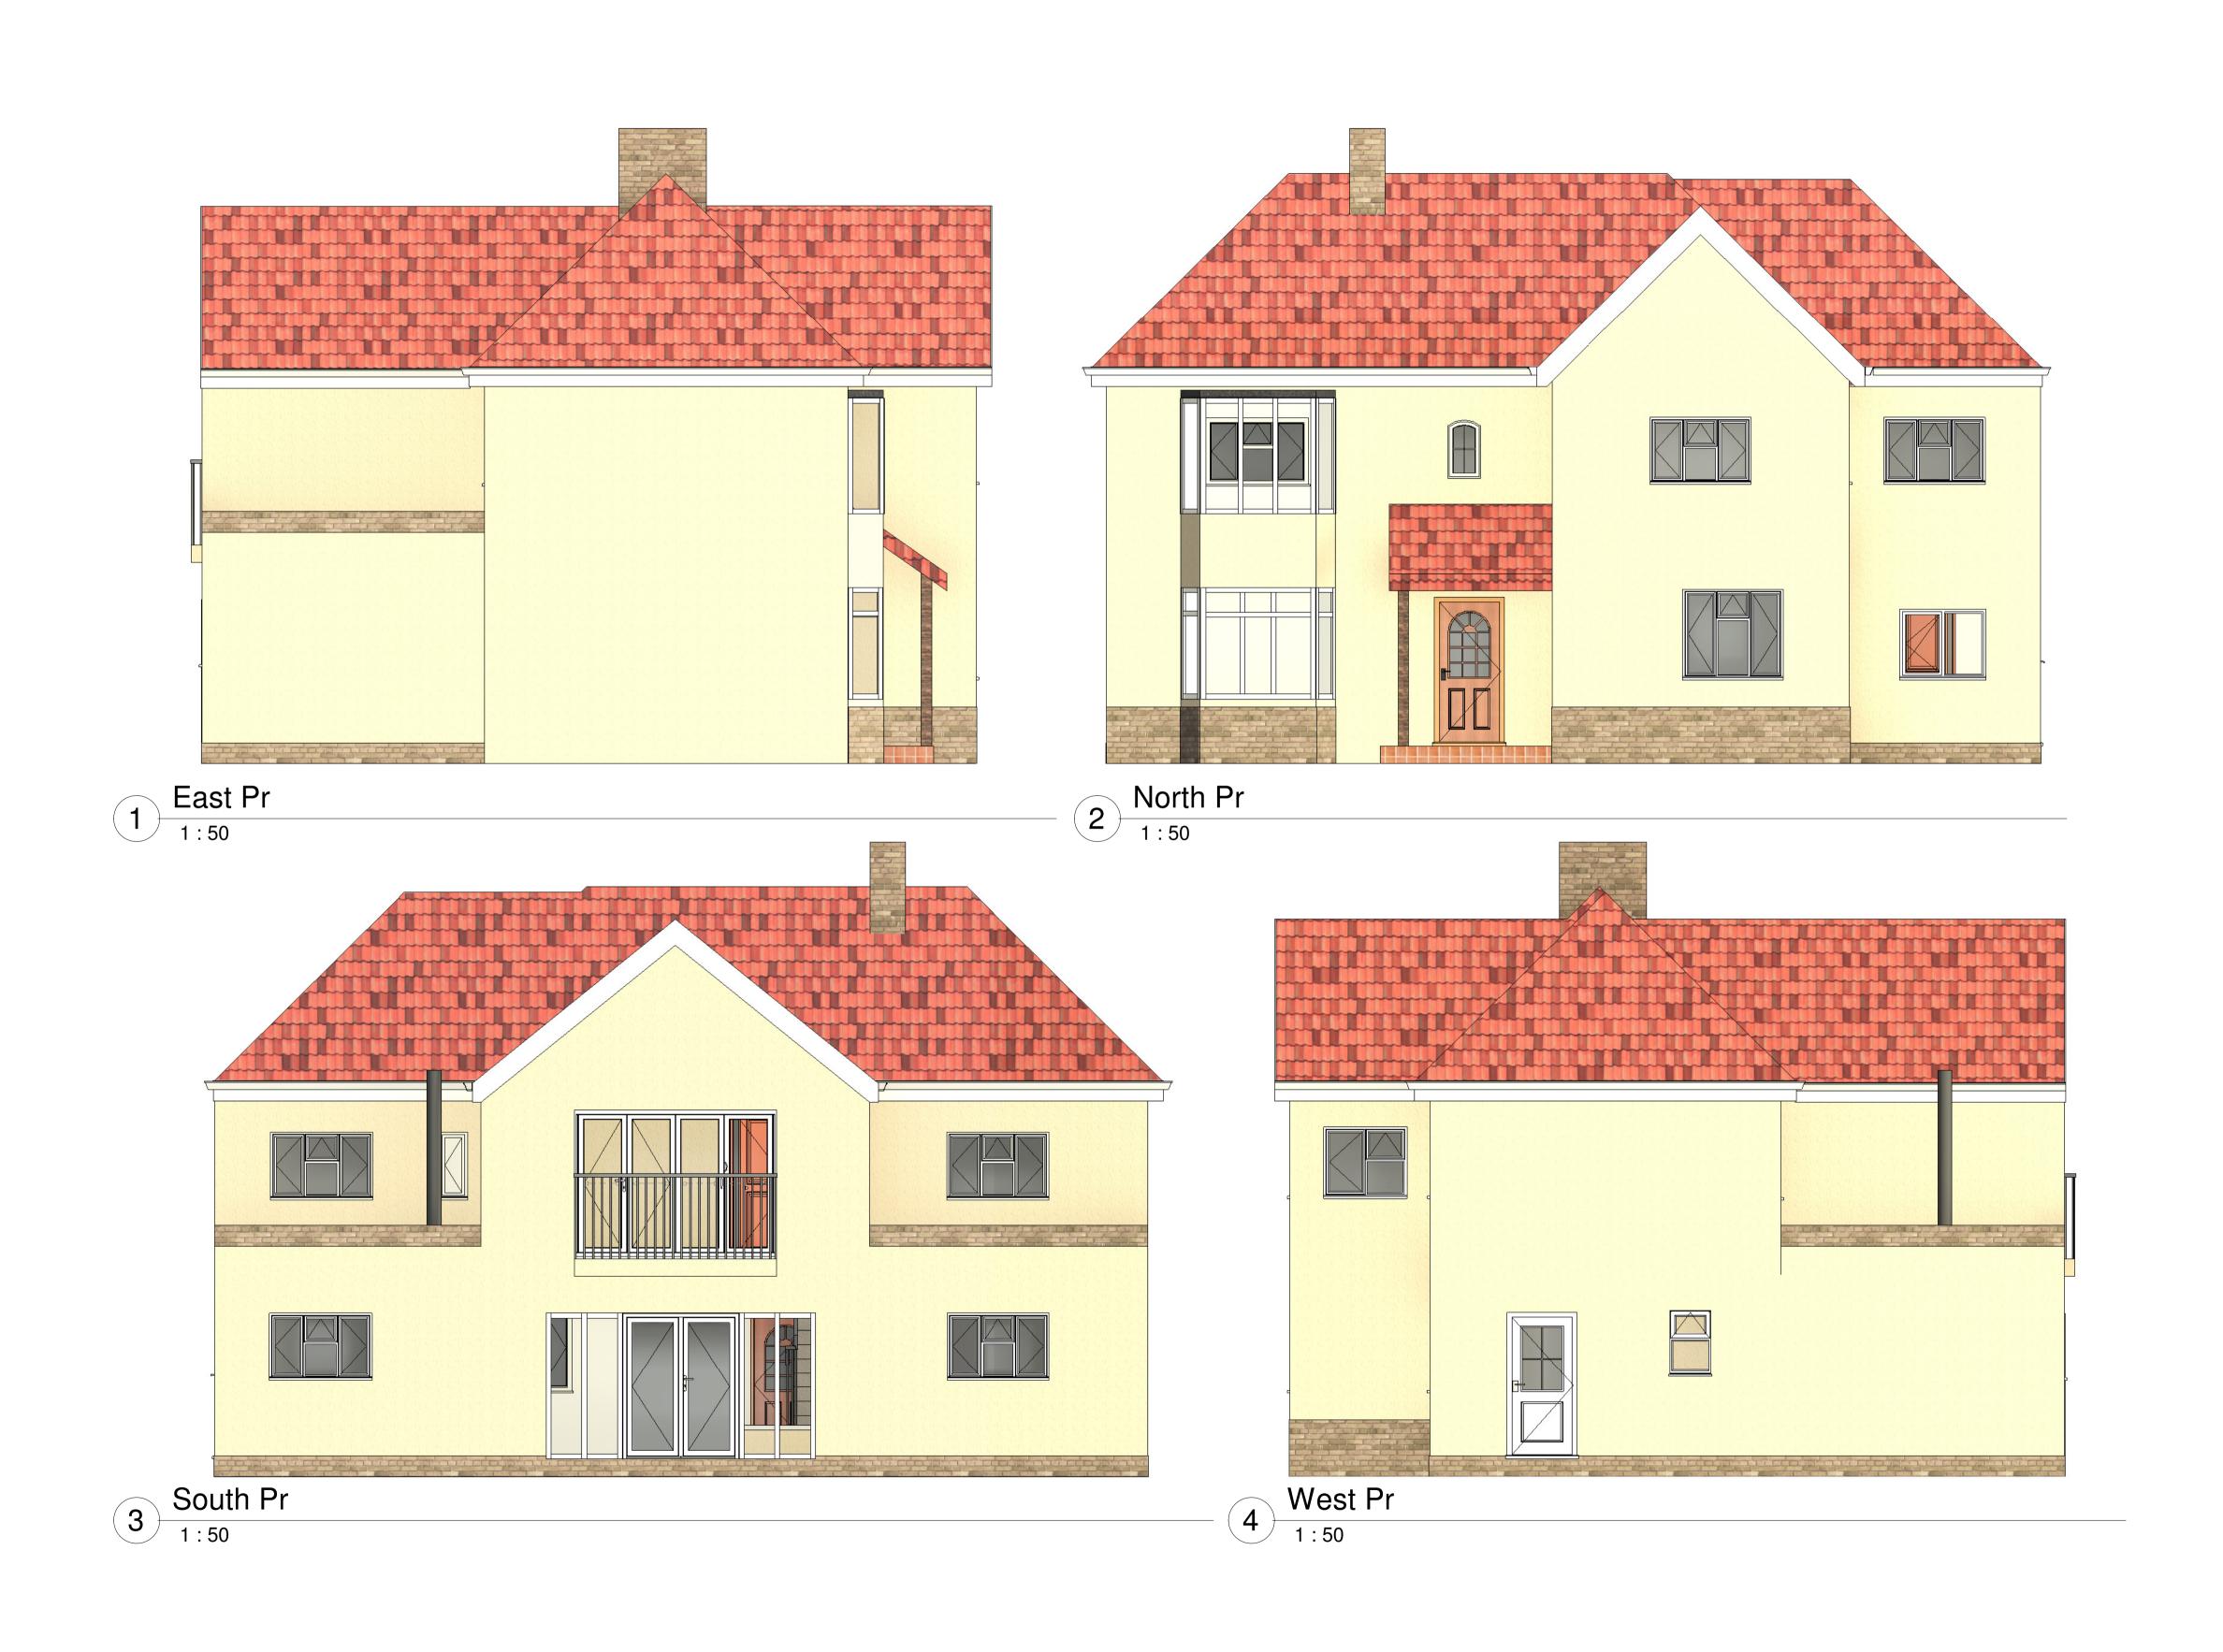

PROJECT

CLIENT

Highleigh, 16 Brow Of The Hill, King's Lynn, PE32 1EN

Elevations (Pr)

Mr & Mrs Dean

DRAWN BY
EH
SR
DATE
09.09.21

SCALE (@ A1)
1:50
PROJECT NUMBER
17288

DRAWING NUMBER 17288-003

All Site and Finished Floor Levels to remain as existing.

VISUAL SCALE 1:50 @ A1