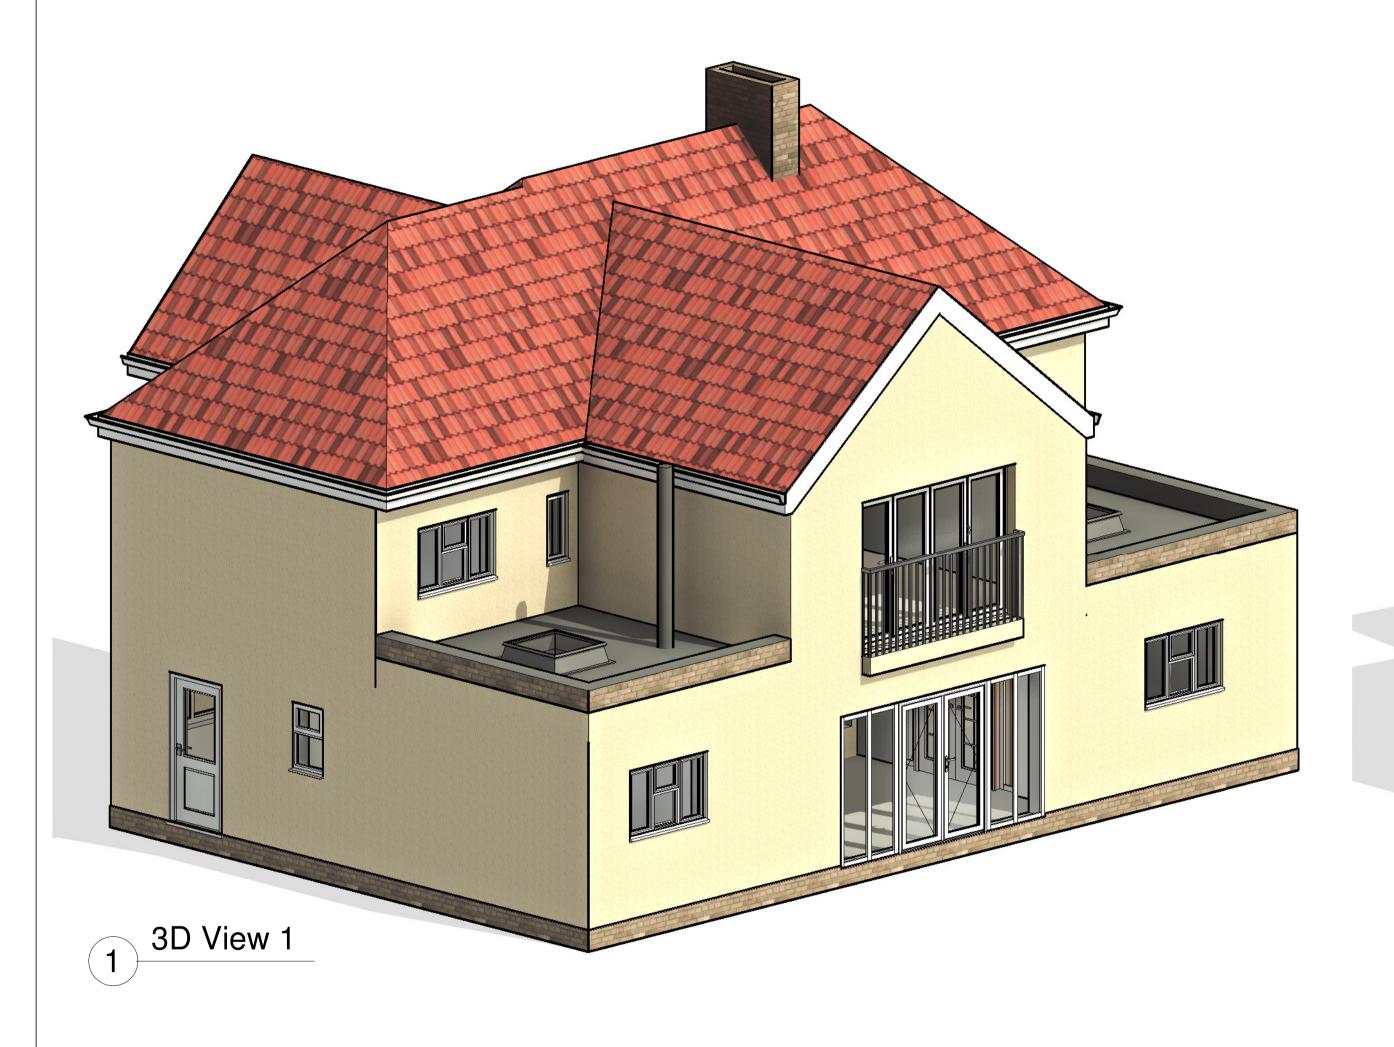

PROJECT

Highleigh, 16 Brow Of The Hill, King's Lynn, PE32 1EN

TITLE 3D Views

Mr & Mrs Dean

DRAWN BY
EH
SR
DATE
09.09.21

SCALE (@ A1)
PROJECT NUMBER
17288

DRAWING NUMBER 17288-005