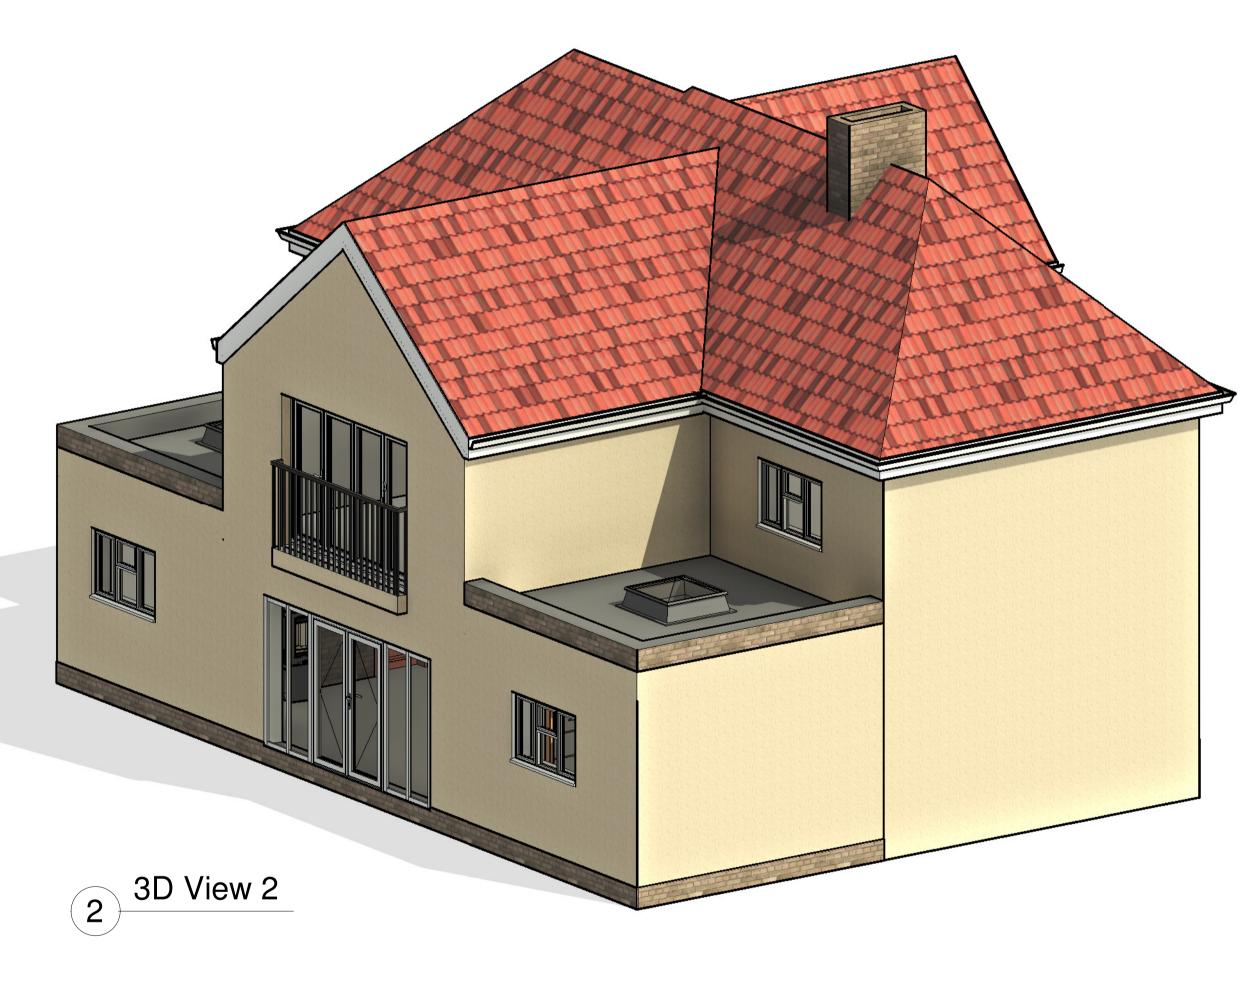

PROJECT

Highleigh, 16 Brow Of The Hill, King's Lynn, PE32 1EN

TITLE 3D Views

Mr & Mrs Dean

DRAWN BY
EH
SR
DATE
09.09.21

SCALE (@ A1)
PROJECT NUMBER
17288

DRAWING NUMBER 17288-005