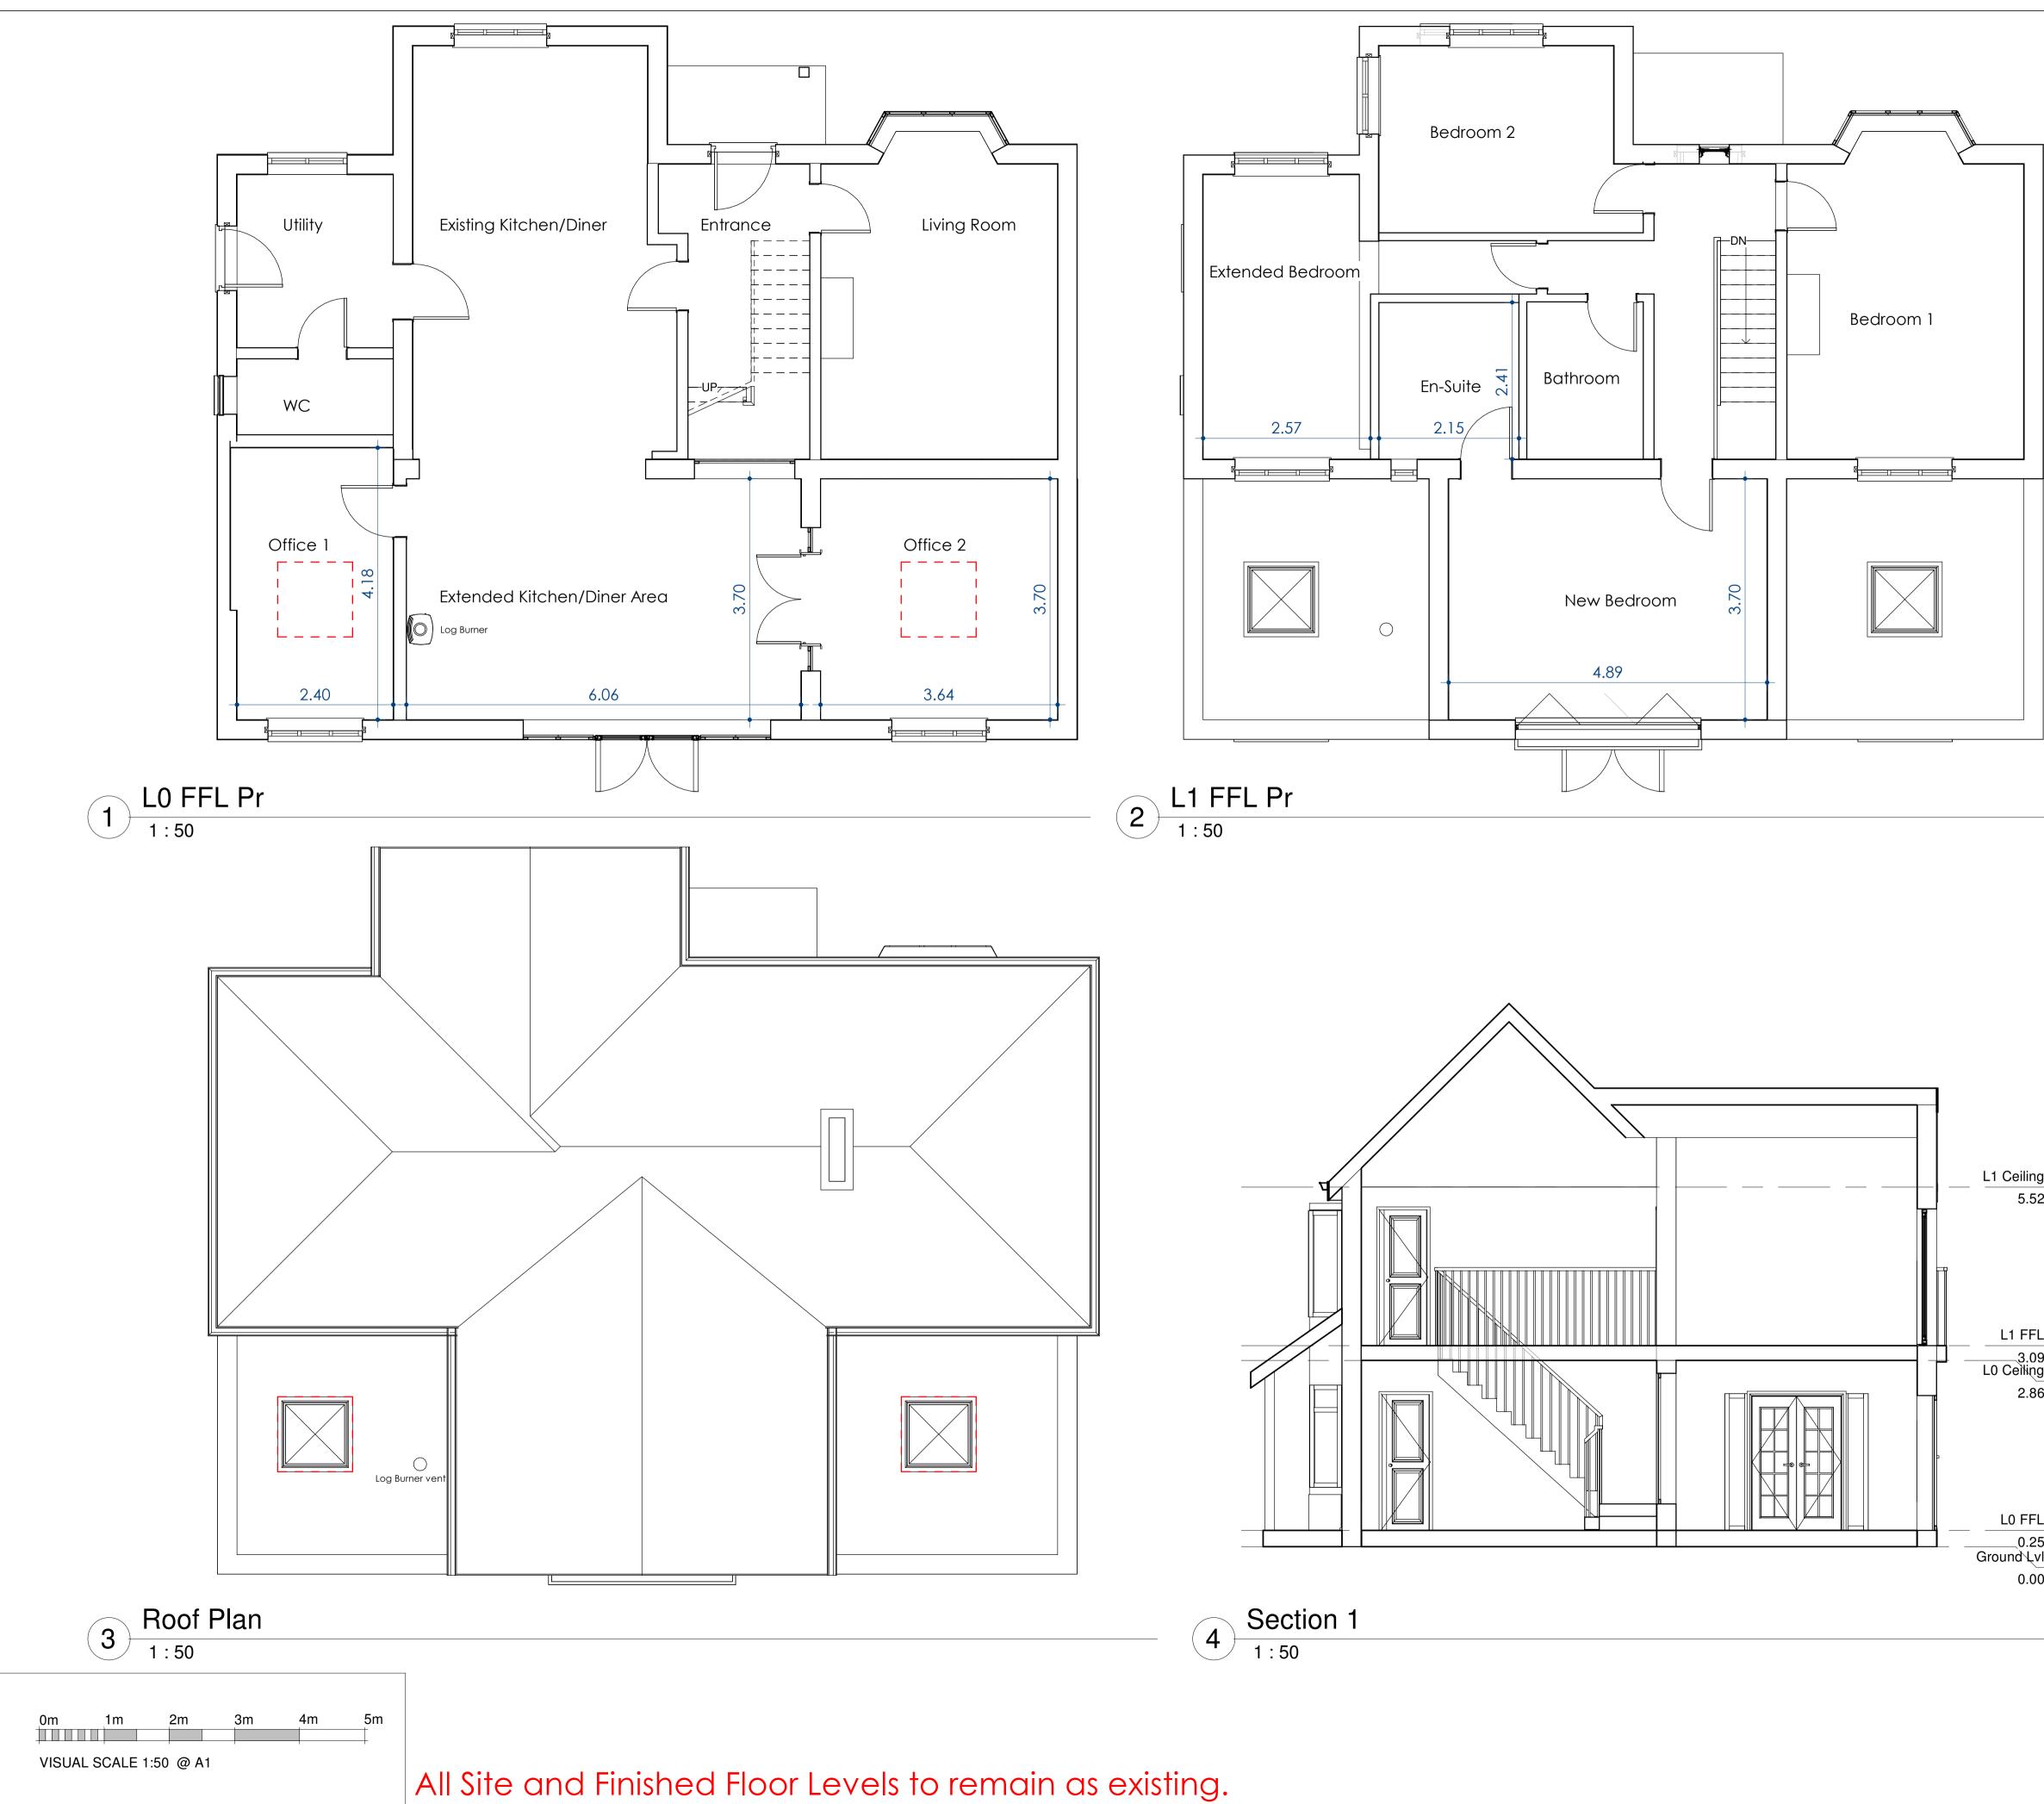

|                                  | the 'Desig                                                                                                                 | <b>S :</b><br>ny discrepancies or omissio<br>gner' and any consultants di<br>ner immediately.                                                                                                                                                     |                                                                                                           |
|----------------------------------|----------------------------------------------------------------------------------------------------------------------------|---------------------------------------------------------------------------------------------------------------------------------------------------------------------------------------------------------------------------------------------------|-----------------------------------------------------------------------------------------------------------|
|                                  | checked                                                                                                                    | ale from Drawings. All dime<br>by contractor on site prior to<br>cing any work. IF IN DOUBT                                                                                                                                                       | )                                                                                                         |
|                                  |                                                                                                                            | nd dimensions of existing str<br>rom various sources and ma<br>e.                                                                                                                                                                                 |                                                                                                           |
|                                  | intent pur<br>any other                                                                                                    | ated otherwise this drawing<br>poses only and should not l<br>purpose. The drawing is in<br>s visual requirements.                                                                                                                                | be used for                                                                                               |
|                                  | This docu<br>Design Lt<br>unauthori<br>form of re<br>retained f<br>be disclos<br>written co<br><b>C D M :</b><br>This draw | <b>RIGHT:</b><br>ument is the property of Arci<br>to and copyright is reserved<br>sed copying, in whole or pa<br>production is permitted. It n<br>for reference and the conter<br>sed to any third party without<br>onsent of Arcitek Building De | by them. No<br>rt part or any<br>nust not be<br>its may not<br>it the special<br>esign Ltd.<br>t only and |
|                                  | without w<br>Designer<br><b>R E V I S</b><br>Recycle a                                                                     |                                                                                                                                                                                                                                                   | iple<br>drawing and                                                                                       |
|                                  |                                                                                                                            |                                                                                                                                                                                                                                                   |                                                                                                           |
|                                  | Rev                                                                                                                        | Description                                                                                                                                                                                                                                       | Date                                                                                                      |
|                                  |                                                                                                                            | Floorplan & stairs altered,<br>windows added & altered                                                                                                                                                                                            | 26.08.21                                                                                                  |
|                                  | 2                                                                                                                          | Roofplan altered                                                                                                                                                                                                                                  | 06.09.21                                                                                                  |
|                                  | 3                                                                                                                          | Glass removed from roof,                                                                                                                                                                                                                          | 08.09.21                                                                                                  |
|                                  |                                                                                                                            | interior glass at stairs                                                                                                                                                                                                                          |                                                                                                           |
|                                  |                                                                                                                            | ventilation added                                                                                                                                                                                                                                 |                                                                                                           |
|                                  |                                                                                                                            |                                                                                                                                                                                                                                                   |                                                                                                           |
|                                  |                                                                                                                            |                                                                                                                                                                                                                                                   |                                                                                                           |
|                                  |                                                                                                                            |                                                                                                                                                                                                                                                   |                                                                                                           |
|                                  |                                                                                                                            |                                                                                                                                                                                                                                                   |                                                                                                           |
|                                  |                                                                                                                            |                                                                                                                                                                                                                                                   |                                                                                                           |
|                                  |                                                                                                                            |                                                                                                                                                                                                                                                   |                                                                                                           |
|                                  |                                                                                                                            |                                                                                                                                                                                                                                                   |                                                                                                           |
|                                  |                                                                                                                            |                                                                                                                                                                                                                                                   |                                                                                                           |
|                                  |                                                                                                                            |                                                                                                                                                                                                                                                   |                                                                                                           |
|                                  |                                                                                                                            |                                                                                                                                                                                                                                                   |                                                                                                           |
|                                  | CODE                                                                                                                       | SUITABILITY DESCRIPTIO                                                                                                                                                                                                                            | N                                                                                                         |
| eiling<br>5.52                   |                                                                                                                            |                                                                                                                                                                                                                                                   |                                                                                                           |
| 0.02                             | STATUS                                                                                                                     | PURPOSE OF ISSUE                                                                                                                                                                                                                                  |                                                                                                           |
| 1 FFL<br>3.09<br>Seiling<br>2.86 |                                                                                                                            | ARCI<br>BUILDING<br>www.arcitek.co.uk                                                                                                                                                                                                             |                                                                                                           |
|                                  |                                                                                                                            |                                                                                                                                                                                                                                                   |                                                                                                           |
|                                  | PROJECT                                                                                                                    |                                                                                                                                                                                                                                                   |                                                                                                           |
|                                  | High                                                                                                                       | leigh, 16 Brow Of T<br>(ing's Lynn, PE32 1                                                                                                                                                                                                        |                                                                                                           |
| _0.25                            | High<br>K<br>TITLE<br>Floor                                                                                                | -                                                                                                                                                                                                                                                 | EN                                                                                                        |
|                                  | High<br>K                                                                                                                  | (ing's Lynn, PE32 1                                                                                                                                                                                                                               | EN                                                                                                        |
|                                  | High<br>K<br>TITLE<br>Floor                                                                                                | King's Lynn, PE32 1<br>, Roof & Section pla                                                                                                                                                                                                       | EN                                                                                                        |
|                                  | High<br>K<br>TITLE<br>Floor<br>CLIENT<br>DRAWN BY<br>EH<br>SCALE (@ A<br>1 : 50                                            | King's Lynn, PE32 1<br>, Roof & Section pla<br>Mr & Mrs Dean<br>CHECKED BY<br>SR<br>1)<br>PROJECT N<br>17288                                                                                                                                      | EN<br>ans (Pr)<br>DATE<br>09.09.21<br>IUMBER                                                              |
| nd Lvl                           | High<br>K<br>TITLE<br>Floor<br>CLIENT<br>DRAWN BY<br>EH<br>SCALE (@ A                                                      | King's Lynn, PE32 1<br>, Roof & Section pla<br>Mr & Mrs Dean<br>CHECKED BY<br>SR<br>1)<br>PROJECT N<br>17288                                                                                                                                      | EN<br>ans (Pr)<br>DATE<br>09.09.21                                                                        |