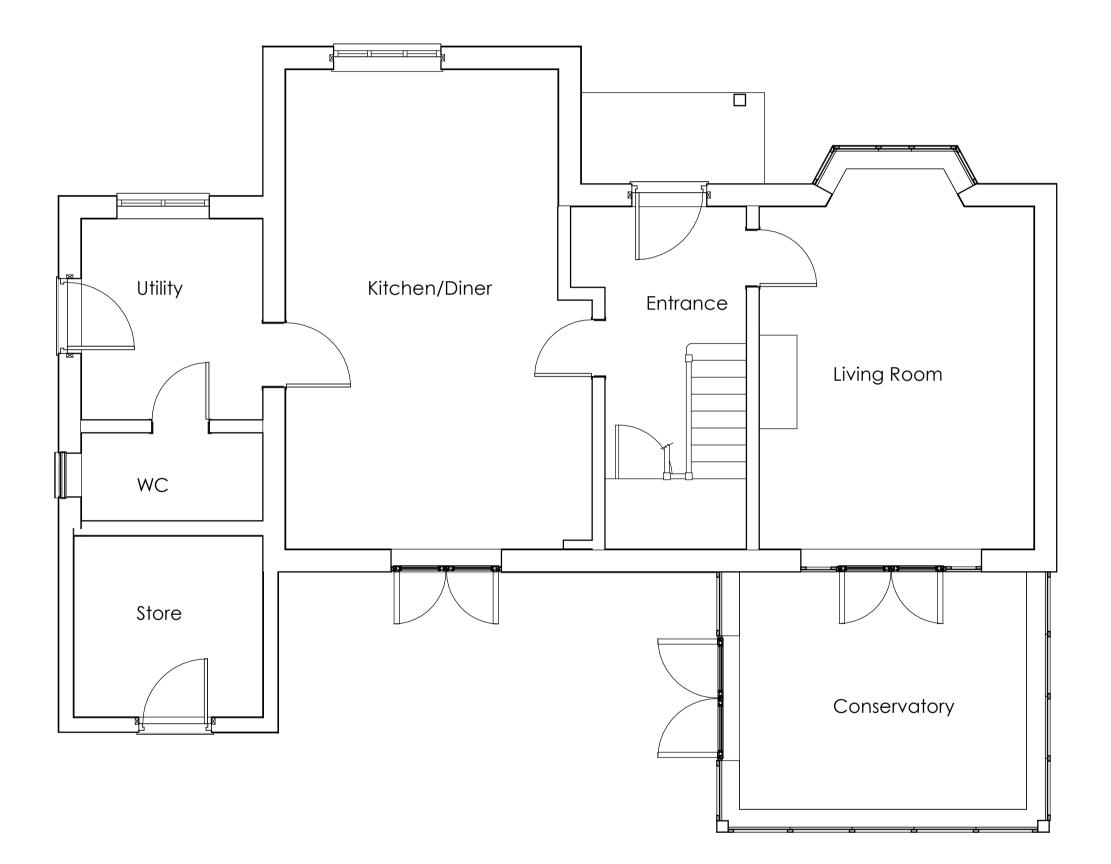

1 L0 FFL 1:50 2 L1 FFL 1:50

## NOTES:

Report any discrepancies or omissions between the 'Designer' and any consultants drawings to the designer immediately.

Do not scale from Drawings. All dimensions to be checked by contractor on site prior to commencing any work. IF IN DOUBT ASK.

Levels and dimensions of existing structure/site may be from various sources and may be inaccurate.

Unless stated otherwise this drawing is for design intent purposes only and should not be used for any other purpose. The drawing is indicative of designers visual requirements.

## COPYRIGHT:

This document is the property of Arcitek Building Design Ltd and copyright is reserved by them. No unauthorised copying, in whole or part part or any form of reproduction is permitted. It must not be retained for r