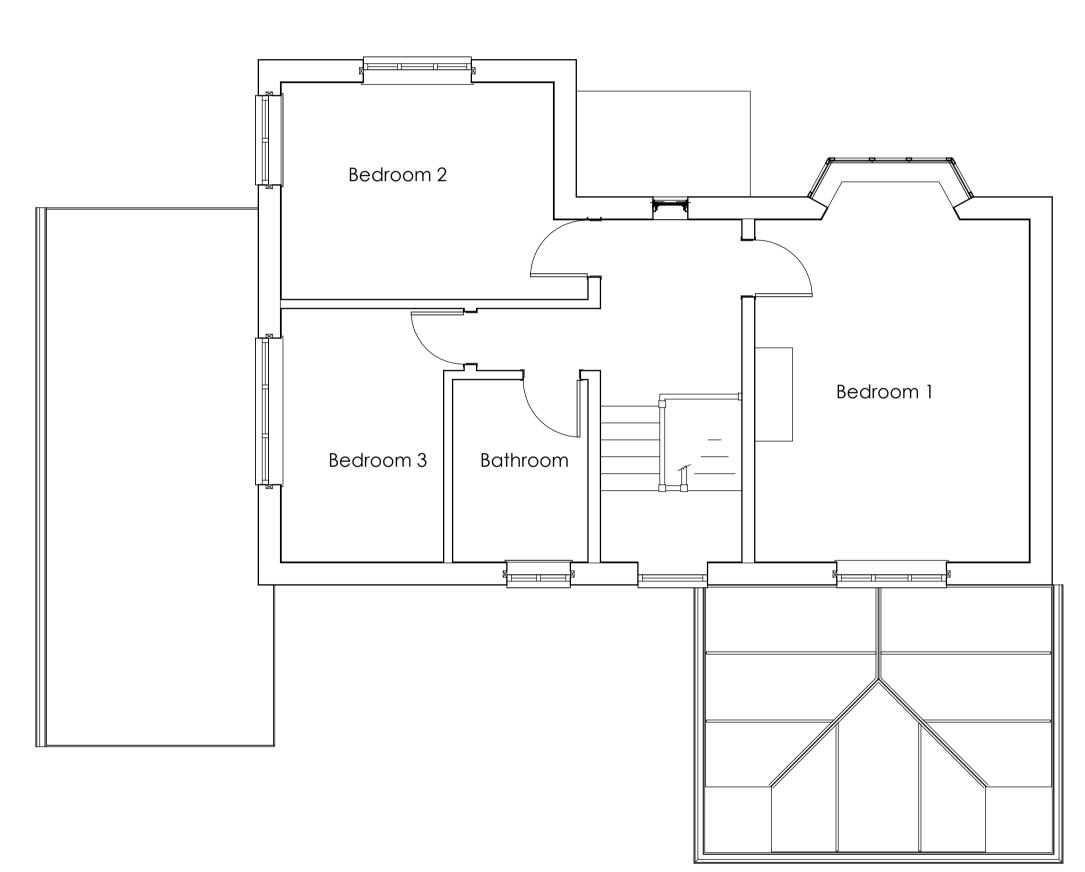

1 L0 FFL 1:50 2 L1 FFL 1:50

## NOTES:

Report any discrepancies or omissions between the 'Designer' and any consultants drawings to the designer immediately.

Do not scale from Drawings. All dimensions to be checked by contractor on site prior to commencing any work. IF IN DOUBT ASK.

Levels and dimensions of existing structure/site may be from various sources and may be inaccurate.

Unless stated otherwise this drawing is for design intent purposes only and should not be used for any other purpose. The drawing is indicative of designers visual requirements.

## COPYRIGHT:

This document is the property of Arcitek Building Design Ltd and copyright is reserved by them. No unauthorised copying, in whole or part part or any form of reproduction is permitted. It must not be retained for ref