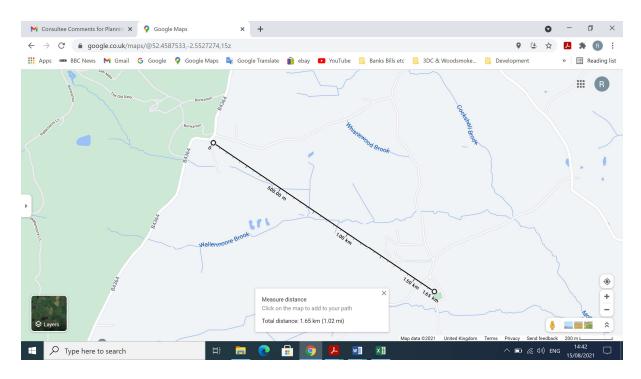

| ee you have read and agree with the T                            | erms & Conditions fo |                | Print &<br>Bas<br>'s selected VAT | Postage:<br>ket Total:<br>(at 20%):<br>Total: | 1: Secu<br>£0.00<br>£0.00<br>£0.00<br>£0.00 | reCode.           | rified by<br>VISA  |          |           |         |     |            |
| ievern Trent Wate<br>lease tick to agre | ee you have read and agree with the T                            | erms & Conditions fo |                | Print &<br>Bas<br>'s selected VAT | Postage:<br>ket Total:<br>(at 20%):<br>Total: | 1: Secu<br>£0.00<br>£0.00<br>£0.00<br>£0.00 | reCode.           | rified by<br>VISA  |          |           |         |     |            |

The nearest connection point is 1.65km away in the village of Burwarton.



## 10) Expected Flows (British Water Flows & Loads – 4)

### **Population**

Two Bed Dwelling \* 1 = P5 Four Bed Dwellings \* 3 = P18 Total =  $\underline{P23}$ 

Multiplier - Groups Houses exceeding P12

P23 \* 0.9 = P20.7

Flow (Standard Residential)

#### P21 \* 150lt = <u>3,150Lt/Day</u>

Bio Pure 5 daily capacity = 3,300lt Daily capacity exceeds required capacity