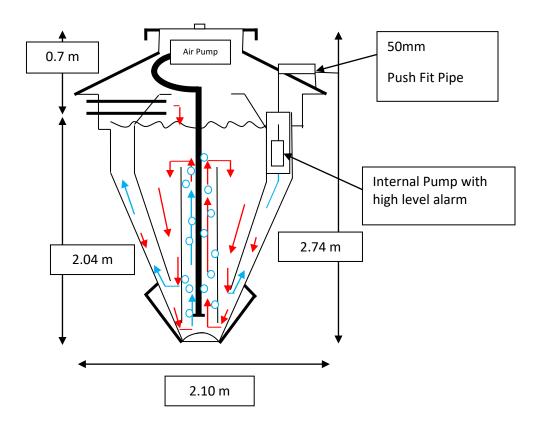

## Independently Tested & Certificated to BS EN12566-3

| No of Persons                                                                                 | 14 to 22                      |
|-----------------------------------------------------------------------------------------------|-------------------------------|
| Maximum average daily flow                                                                    | 3300 litres                   |
| Maximum BOD/day                                                                               | 1320 g                        |
| In ground depth                                                                               | 2.74 m                        |
| Outside diameter                                                                              | 2.10 m                        |
| Inlet Invert                                                                                  | 0.7 m                         |
| Outlet Invert                                                                                 | 0.8 m                         |
| Weight empty                                                                                  | 230 kg                        |
| Total capacity                                                                                | 3975 litres                   |
| Power consumption                                                                             | 140 watts                     |
| <u>Discharge level</u><br>Biological oxygen demand (BOD)<br>Suspended solids<br>Ammonia (NH3) | 20 mg/l<br>30 mg/l<br>20 mg/l |