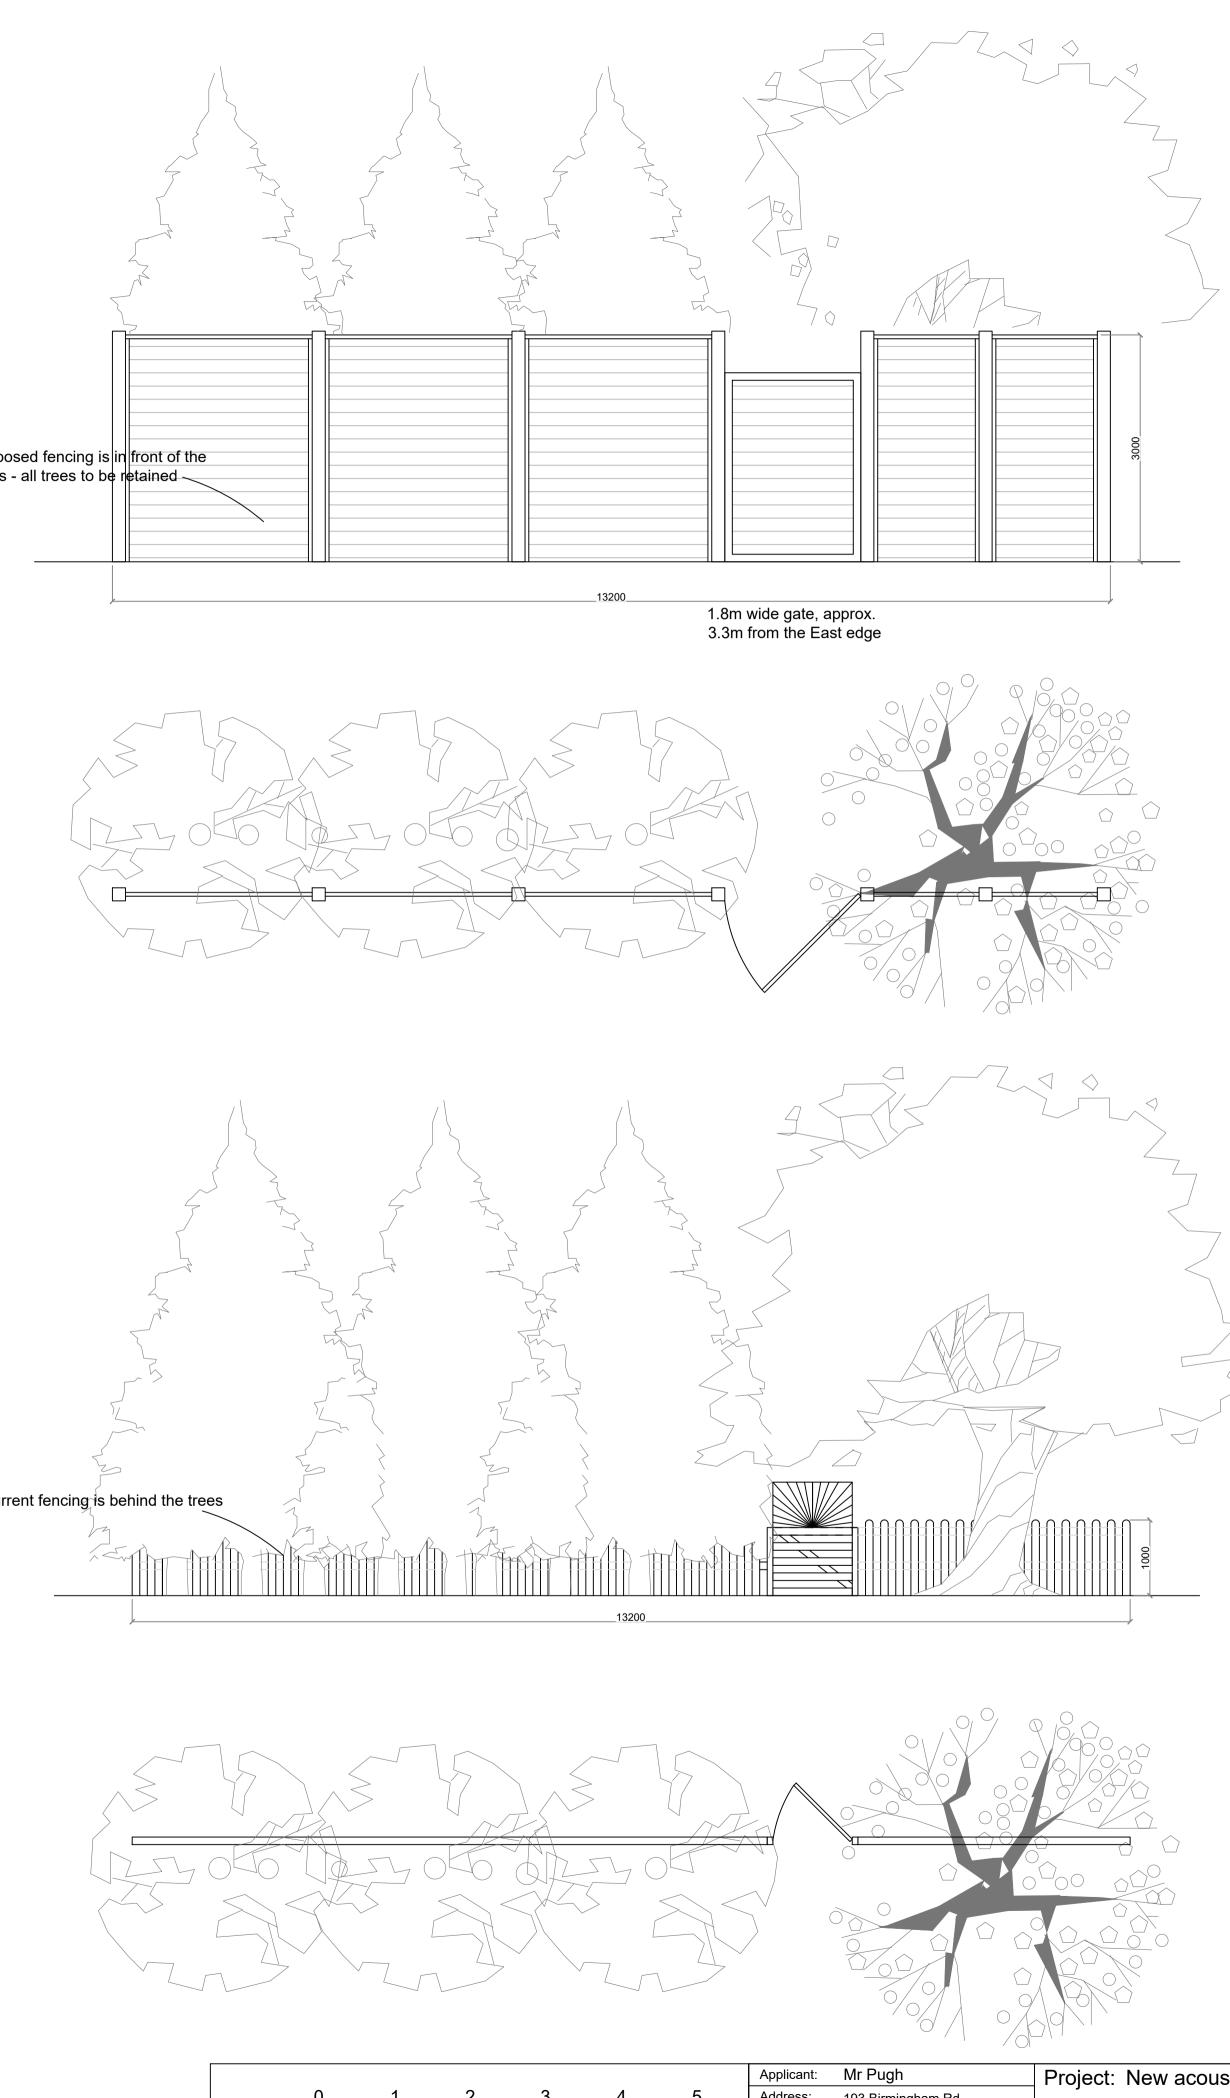

Proposed Southern Elevation

Proposed Southern Plan

Existing Southern Elevation

Existing Southern Plan

| 2    | 3 | 4 | 5      | Applicant:<br>Address: | Mr Pugh<br>193 Birmingham Rd<br>Shenstone Woodend | Project: New acoustic fencing and gate |           |       |            |  |
|------|---|---|--------|------------------------|---------------------------------------------------|----------------------------------------|-----------|-------|------------|--|
| Metr |   |   | 1etres |                        | Shenstone<br>Lichfield<br>WS14 0PA                | Scale:                                 | 1:50 @ A1 | Date: | 07/09/2021 |  |

Revision date:

PLA002

Plan No:

ning

Existing and proposed plan and elevations

evision