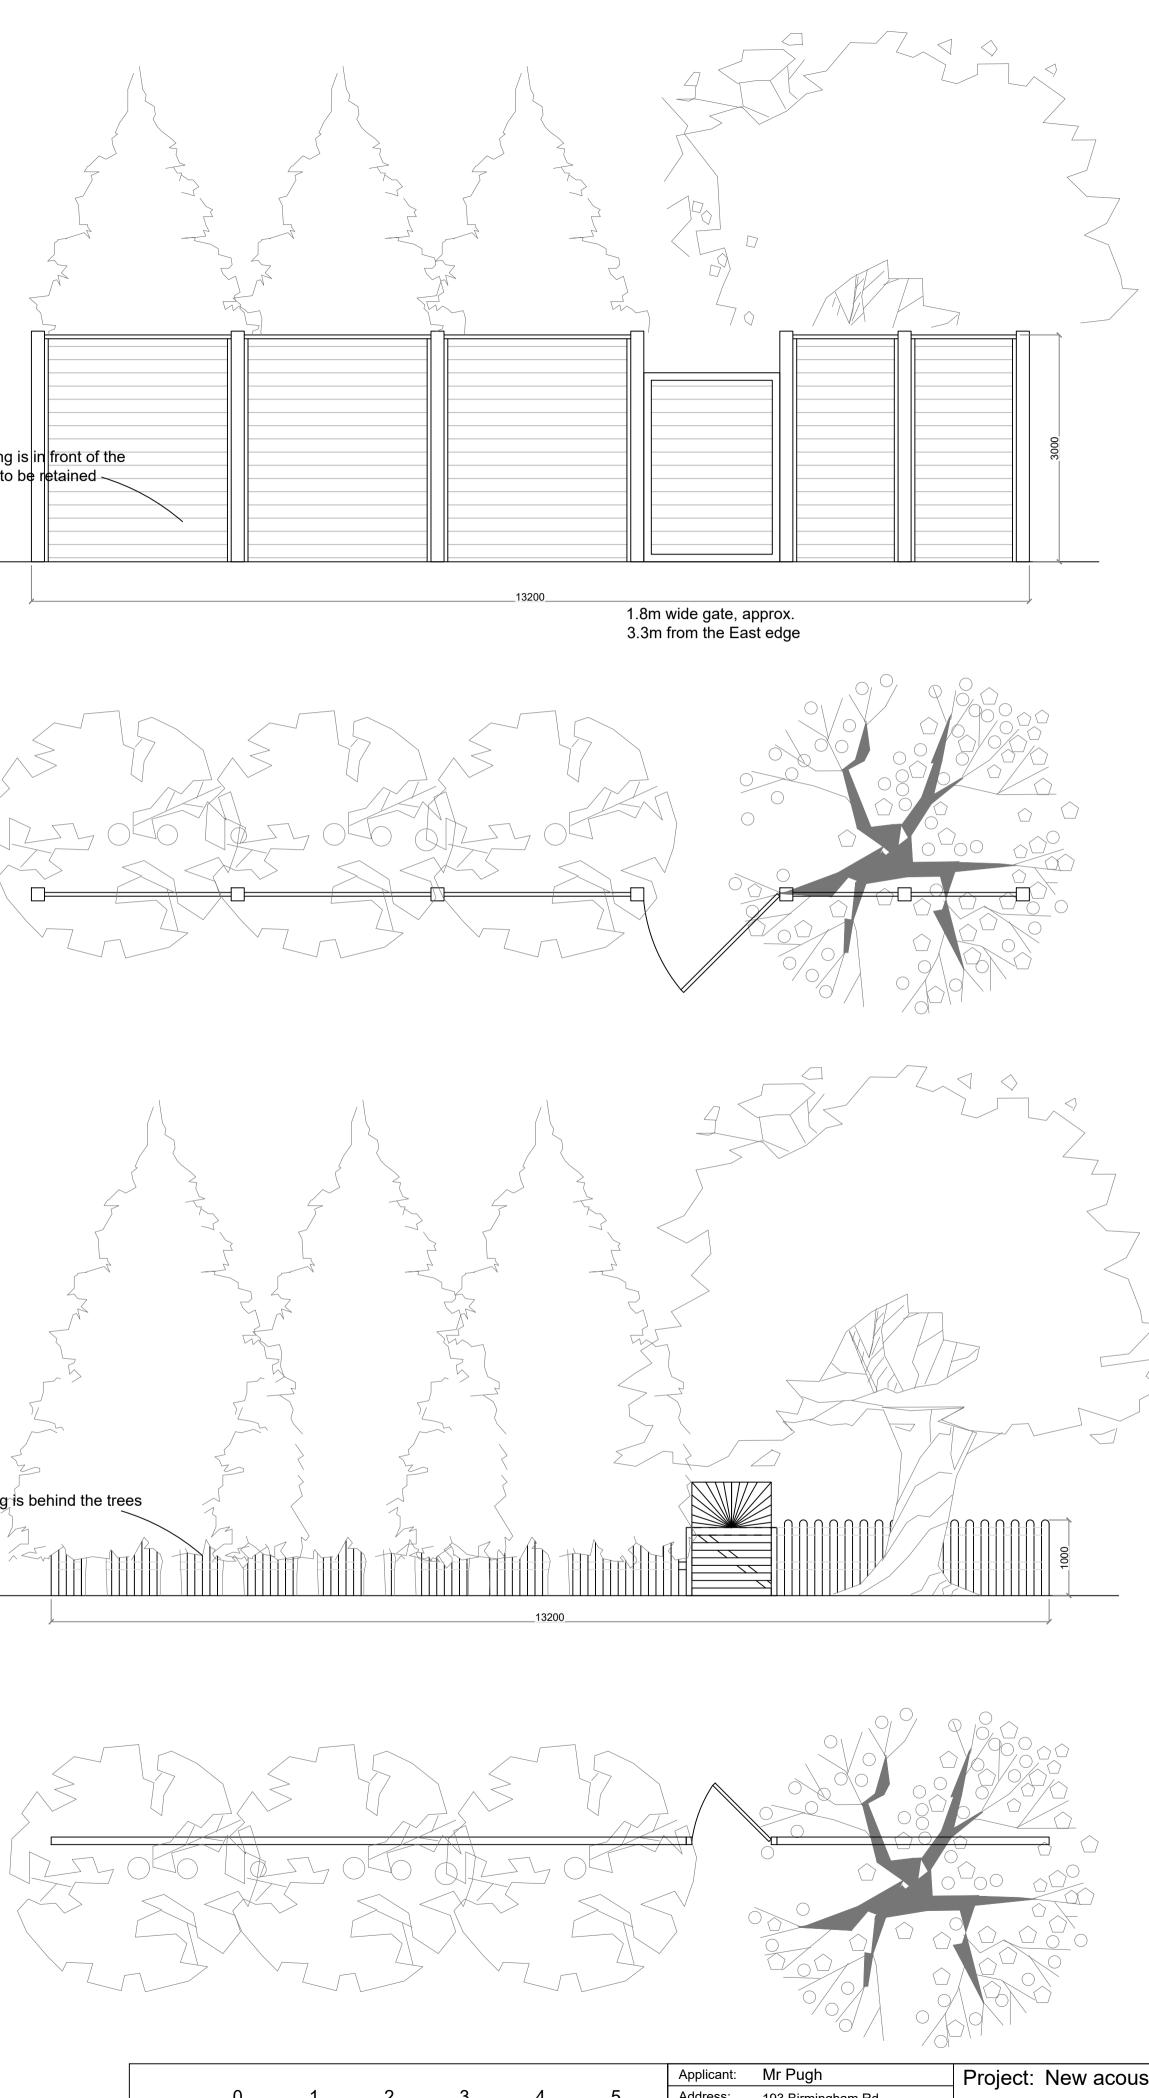

Proposed Southern Elevation

Proposed Southern Plan

Existing Southern Elevation

Existing Southern Plan

| 2    | 3 | 4 | 5      | Applicant:<br>Address: | Mr Pugh<br>193 Birmingham Rd<br>Shenstone Woodend | Project: New acoustic fencing and gate |           |       |            |  |
|------|---|---|--------|------------------------|---------------------------------------------------|----------------------------------------|-----------|-------|------------|--|
| Metr |   |   | 1etres |                        | Shenstone<br>Lichfield<br>WS14 0PA                | Scale:                                 | 1:50 @ A1 | Date: | 07/09/2021 |  |

Revision date:

PLA002

Plan No:

ning

Existing and proposed plan and elevations

evision