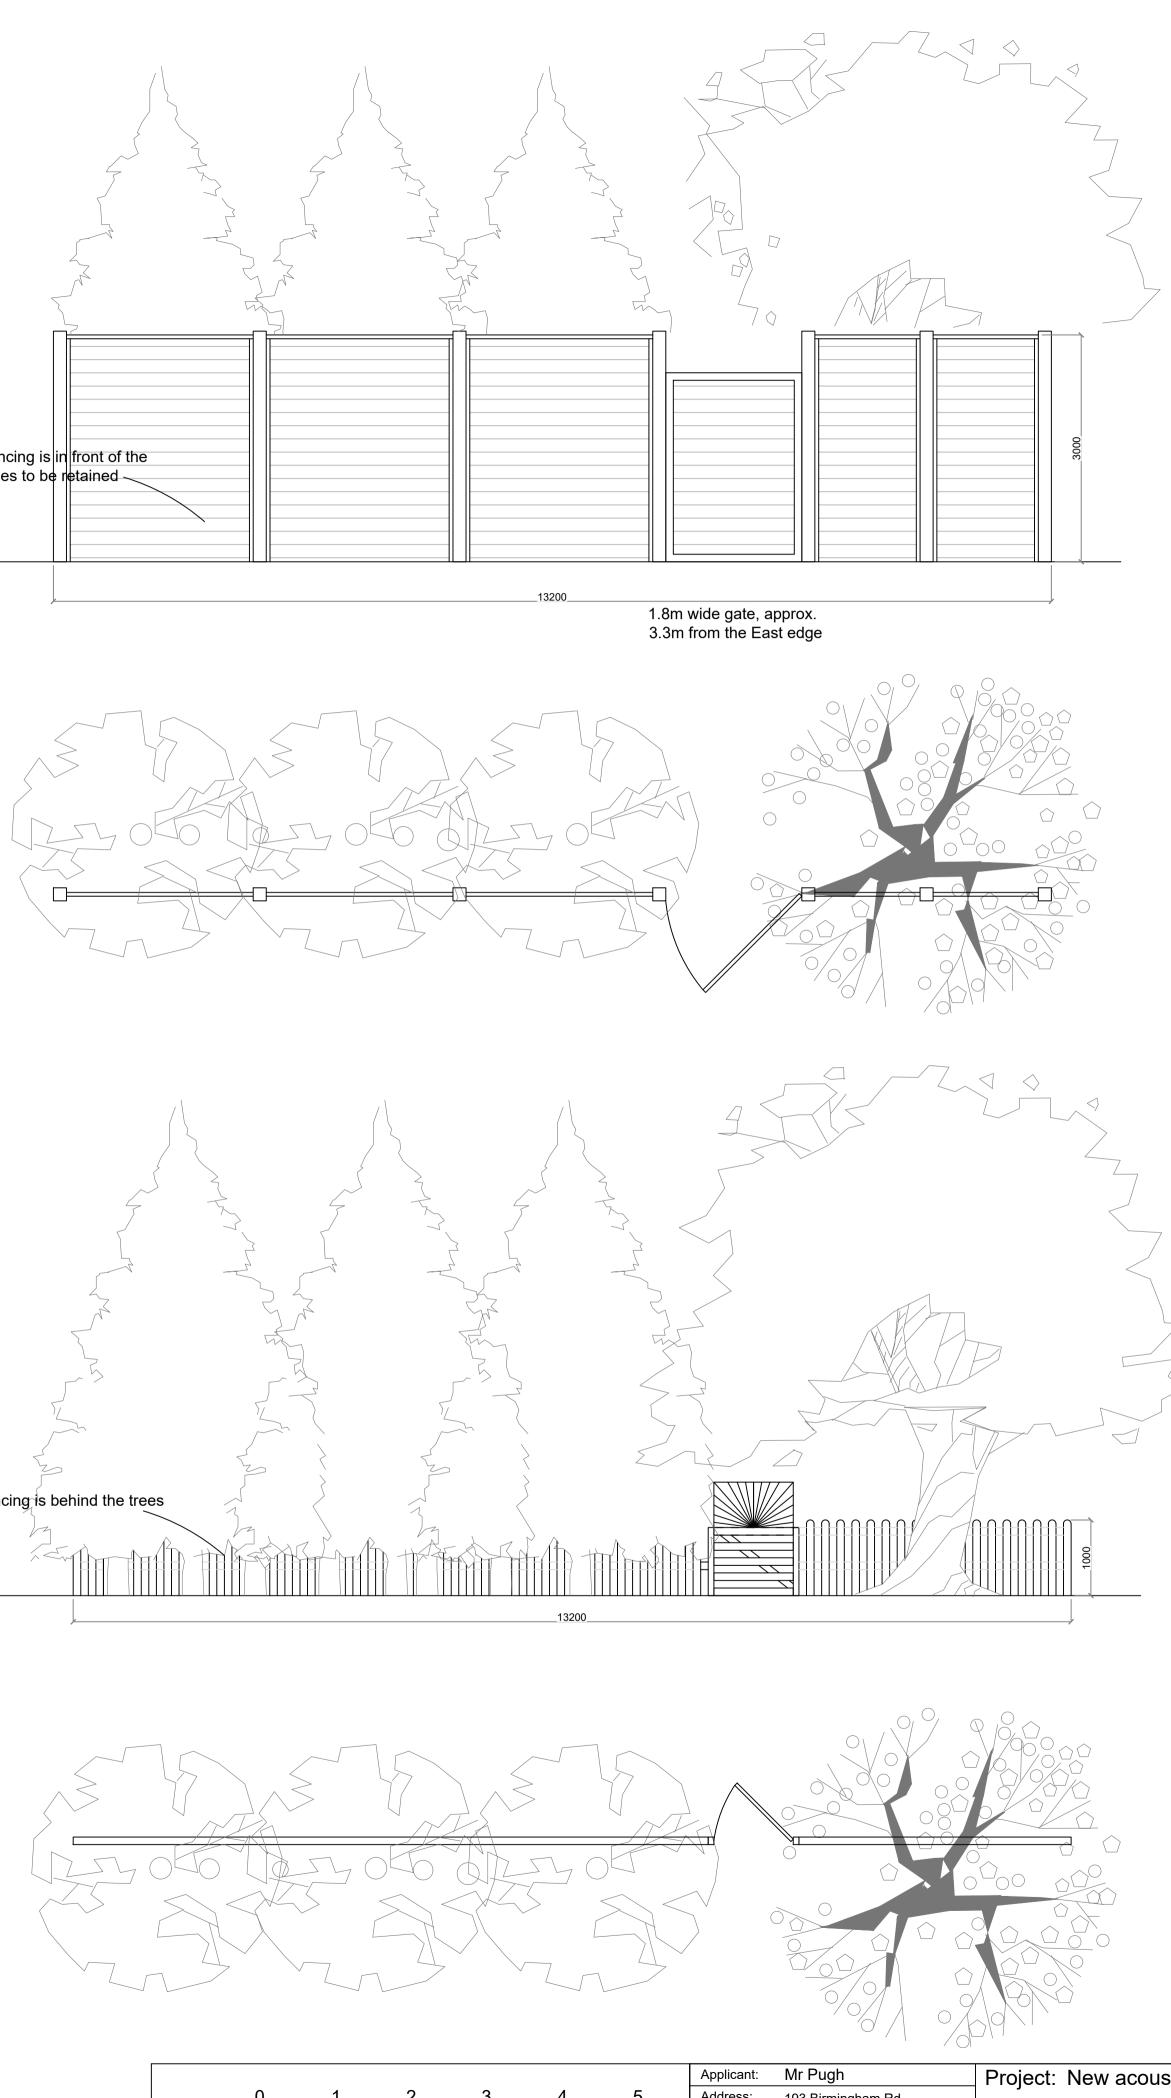

Proposed Southern Elevation

Proposed Southern Plan

Existing Southern Elevation

Existing Southern Plan

| 2    | 3 | 4 | 5      | Applicant:<br>Address: | Mr Pugh<br>193 Birmingham Rd<br>Shenstone Woodend | Project: New acoustic fencing and gate |           |       |            |  |
|------|---|---|--------|------------------------|---------------------------------------------------|----------------------------------------|-----------|-------|------------|--|
| Metr |   |   | 1etres |                        | Shenstone<br>Lichfield<br>WS14 0PA                | Scale:                                 | 1:50 @ A1 | Date: | 07/09/2021 |  |

Revision date:

PLA002

Plan No:

ning

Existing and proposed plan and elevations

evision