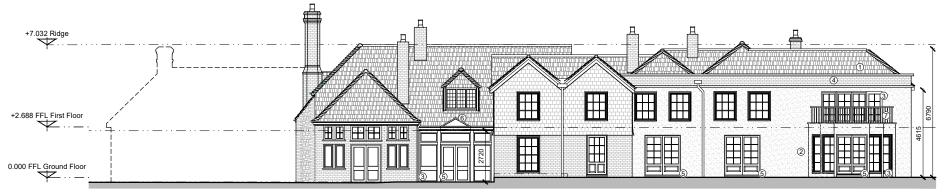

## **Proposed South Elevation**

20m scale 1:200

> Site Address: Drawing name: Drawing No: P21-035-P-302 Revision:

Frost

Field House, Bacon Lane, Churt, GU10 2QE Existing & Proposed East & South Elevations