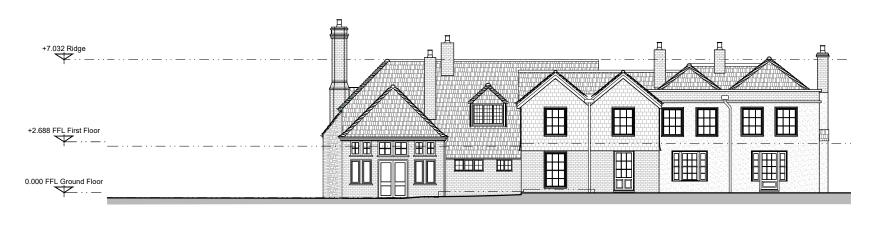

## **Materials Legend**

- Clay Roof Tiles
- Render
- **Timber Window Frames**
- Facebrick
- **Timber French Doors**
- Roof Lantern
- Balustrade
- \* All materials to match existing

**Existing East Elevation** 