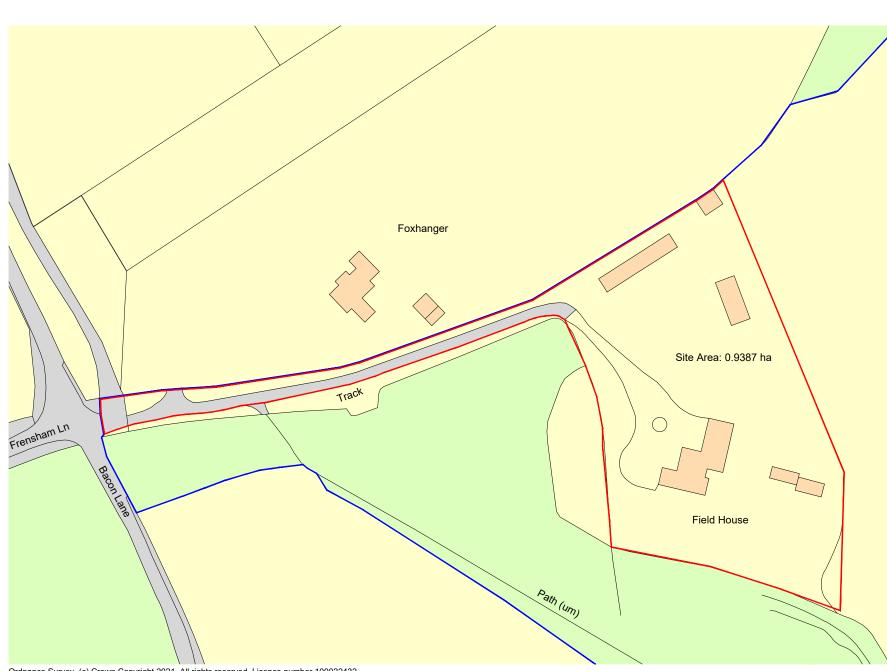

Notes:

All drawings to be read in conjunction with all other drawings as noted on issue sheet

Application site indicated thus:

Extent of Ownership indicated thus:

Ordnance Survey, (c) Crown Copyright 2021. All rights reserved. Licence number 100022432

## **Location Plan**

0 10m 100m scale 1:1250

## **C7 Architects LTD**

PM House Riverway Industrial Estate Peasmarsh Surrey GU3 1LZ

E: info@c7architects.com T: 01483 422 220

c7architects.com

This drawing is copyright. All dimensions shown are indicative. These drawings are for planning purposes only and are not to be used for construction purposes