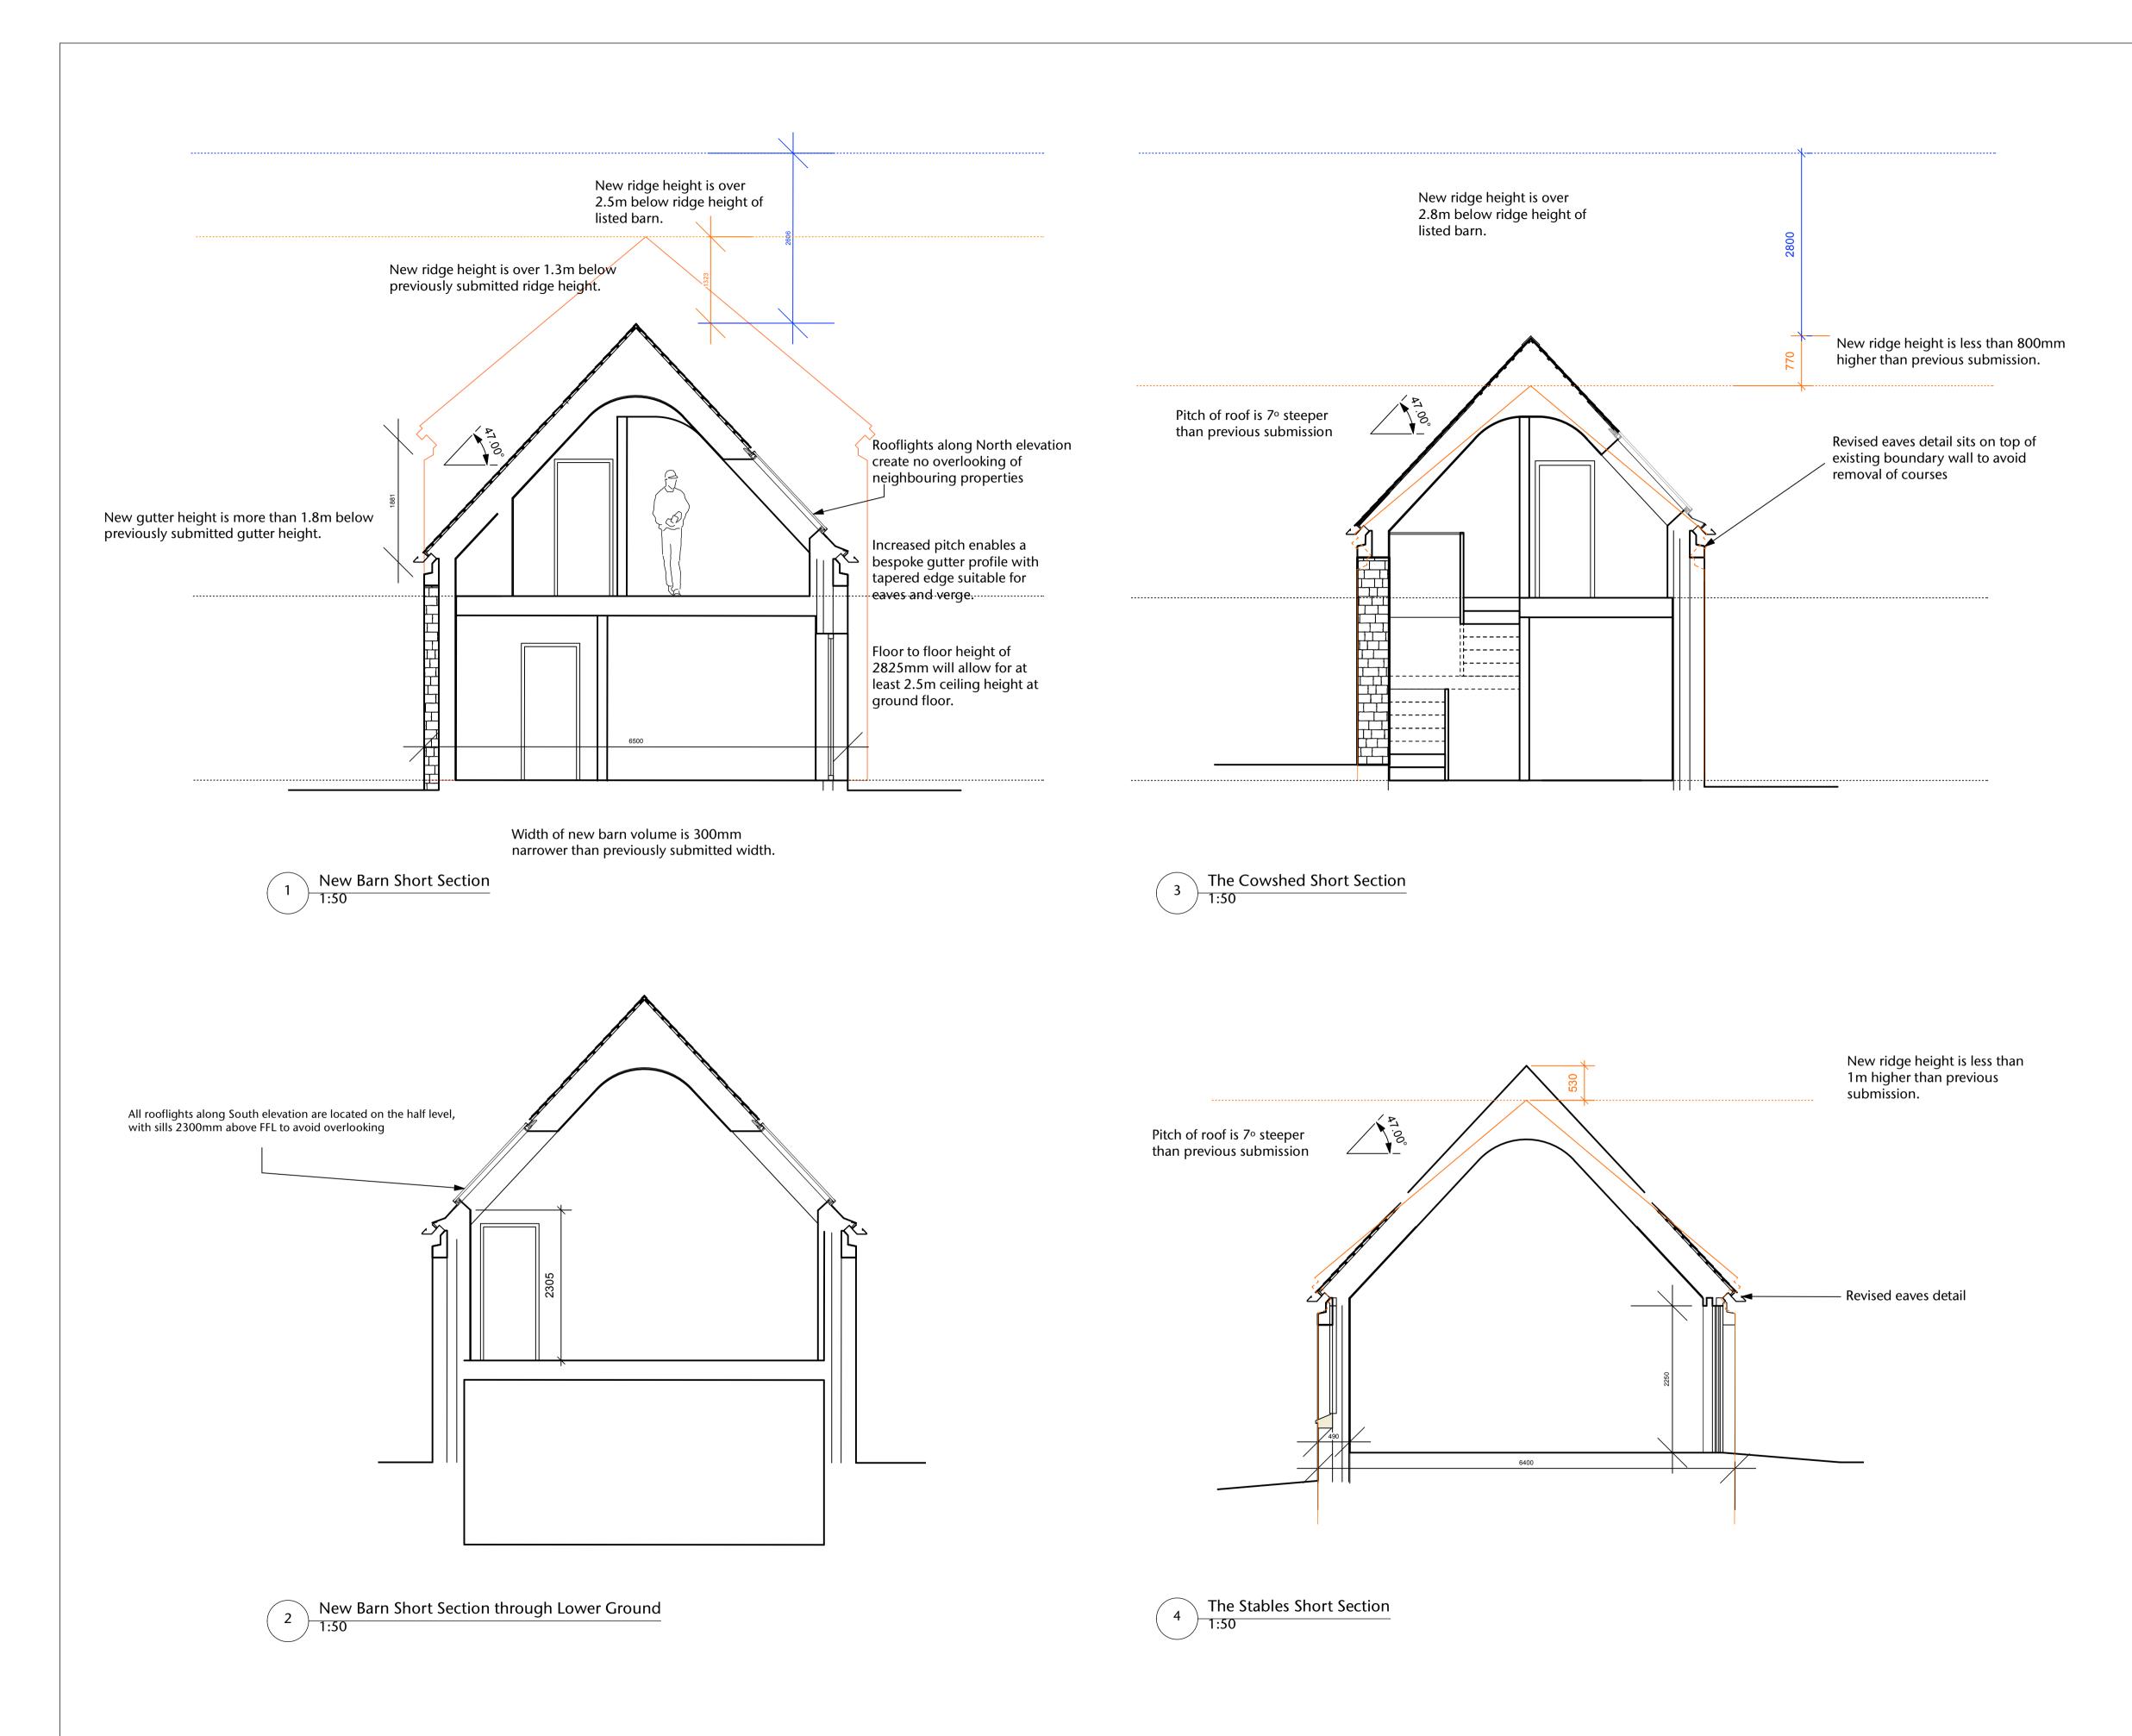

KEY SITEPLAN

| A    | Annotations added                                                                    | 12.08.21                                           |
|------|--------------------------------------------------------------------------------------|----------------------------------------------------|
| No.  | REVISION                                                                             | DATE                                               |
| Drav | vn by RW Checked by A                                                                | J First issued 14.06.21                            |
|      |                                                                                      | Do not scale from drawing                          |
|      |                                                                                      | Any discrepancies must b reported to the architect |
|      |                                                                                      | Copyright: do not copy                             |
| АГ   | DRIAN JAMES                                                                          | or use without permission                          |
|      |                                                                                      |                                                    |
| AI   | RCHITECTS                                                                            |                                                    |
| v    | 01865 203267<br>nfo@adrianjames.com<br>vww.adrianjames.com<br>Mill St Oxford OX2 0AL |                                                    |
| PRO  | JECT                                                                                 |                                                    |
| Μ    | eadow Larkins                                                                        |                                                    |
| DRA  | WING                                                                                 |                                                    |
| P    | roposed Sections                                                                     |                                                    |
|      | -                                                                                    |                                                    |
|      |                                                                                      |                                                    |
| SCAL | _E @ A1                                                                              | SCALE @ A3                                         |