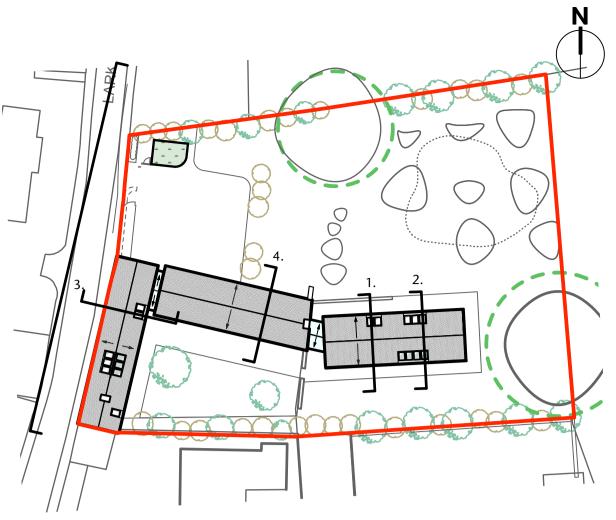

KEY SITEPLAN

| A    | Annotations added                                                                    | 12.08.21                                           |
|------|--------------------------------------------------------------------------------------|----------------------------------------------------|
| No.  | REVISION                                                                             | DATE                                               |
| Drav | vn by RW Checked by A                                                                | J First issued 14.06.21                            |
|      |                                                                                      | Do not scale from drawing                          |
|      |                                                                                      | Any discrepancies must b reported to the architect |
|      |                                                                                      | Copyright: do not copy                             |
| АГ   | DRIAN JAMES                                                                          | or use without permission                          |
|      |                                                                                      |                                                    |
| AI   | RCHITECTS                                                                            |                                                    |
| v    | 01865 203267<br>nfo@adrianjames.com<br>vww.adrianjames.com<br>Mill St Oxford OX2 0AL |                                                    |
| PRO  | JECT                                                                                 |                                                    |
| Μ    | eadow Larkins                                                                        |                                                    |
| DRA  | WING                                                                                 |                                                    |
| P    | roposed Sections                                                                     |                                                    |
|      | -                                                                                    |                                                    |
|      |                                                                                      |                                                    |
| SCAL | _E @ A1                                                                              | SCALE @ A3                                         |