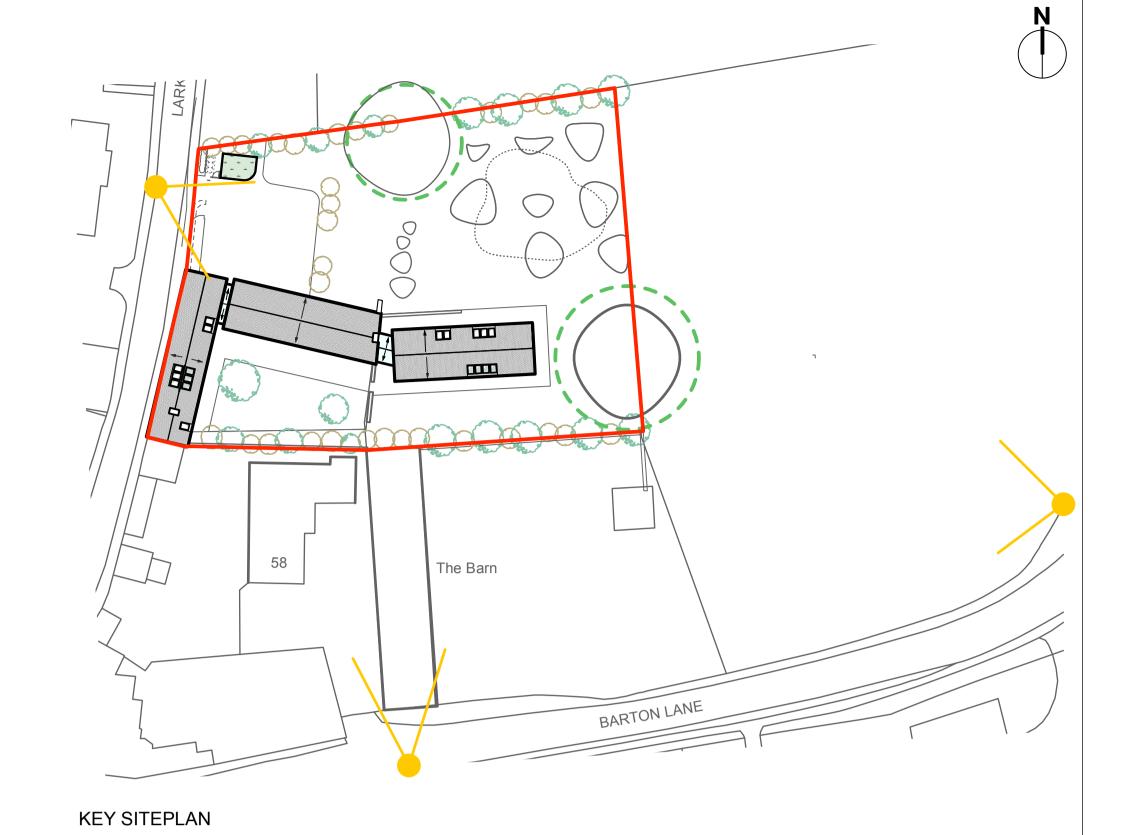

ADRIAN JAMES

ARCHITECTS

01865 203267 info@adrianjames.com www.adrianjames.com 79a Mill St Oxford OX2 0AL

349 / P / 026

| PROJECT        |             |
|----------------|-------------|
| Meadow Larkins |             |
| DRAWING        |             |
| Proposed Views |             |
|                |             |
| SCALE @ A1     | SCALE @ A3  |
| NTS            | NTS         |
| DRAWING No.    | REVISION No |