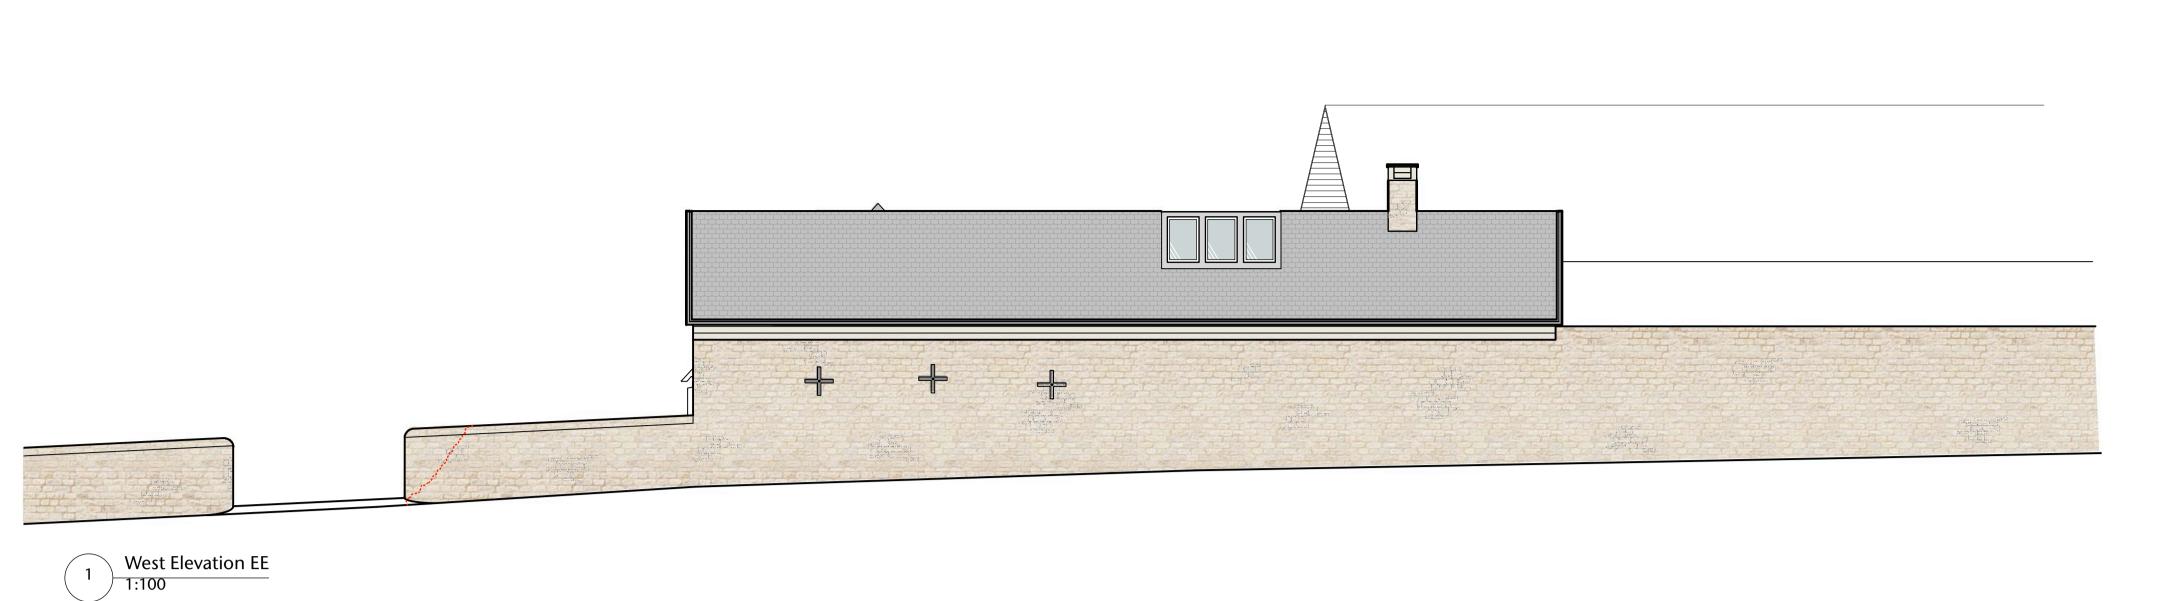

East Elevation of the Cowshed FF 1:100

East Elevation GG 1:100

Bike Store South Elevation HH
1:25

5 Bike Store North Elevation II
1:25

6 Bike Store East Elevation JJ 1:25

7 Bike Store West Elevation KK 1:25