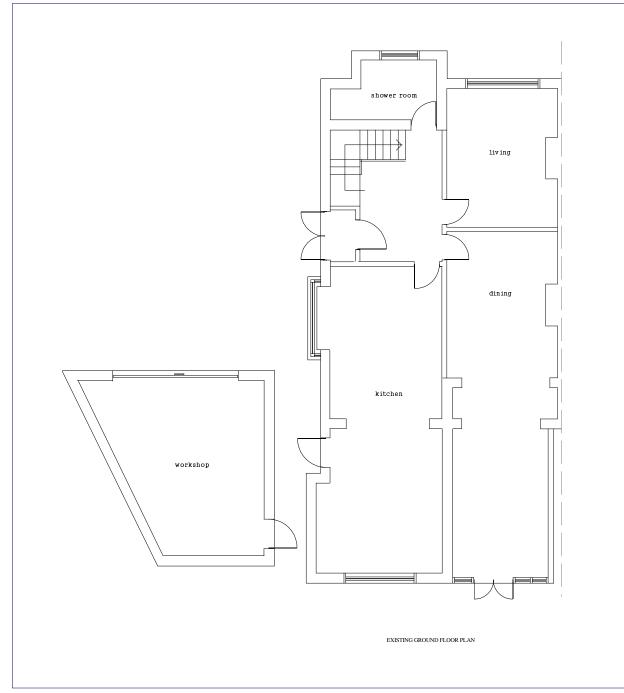

EXISTING FIRST FLOOR PLAN

| PROJECT<br>additions to 21/01307/FUL;<br>addition of 2 x roof<br>lanterns;<br>infill of rear balcony to<br>form shower room | CLIENT<br>Mr W Sabir,<br>117 Staunton Road,<br>Oxford<br>OX3 7TR | DRAWN BY<br>James Driscoll<br>08.09.21<br>DRAWING NUMBER<br>117stauntonrd1.4.1<br>SCALE - 1.100 @ A3 | THE ONE-STOP PLANNING SERVICE<br>18 Dearlove Close,<br>Abingdon<br>OX14 1LP<br>Tel - 07846 962 886 | 0m | 5m |
|-----------------------------------------------------------------------------------------------------------------------------|------------------------------------------------------------------|------------------------------------------------------------------------------------------------------|----------------------------------------------------------------------------------------------------|----|----|
|-----------------------------------------------------------------------------------------------------------------------------|------------------------------------------------------------------|------------------------------------------------------------------------------------------------------|----------------------------------------------------------------------------------------------------|----|----|