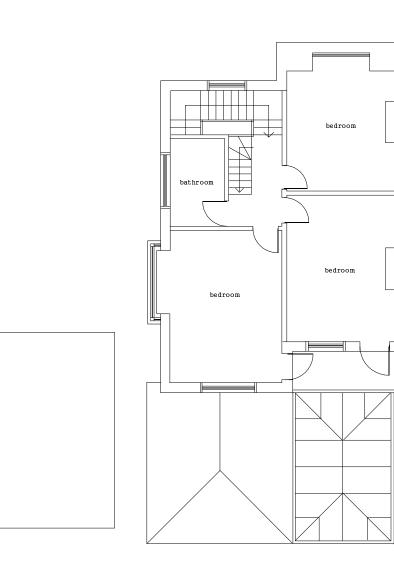

EXISTING FIRST FLOOR PLAN

| PROJECT<br>additions to 21/01307/FUL;<br>addition of 2 x roof<br>lanterns;<br>infill of rear balcony to<br>form shower room | CLIENT<br>Mr W Sabir,<br>117 Staunton Road,<br>Oxford<br>OX3 7TR | DRAWN BY<br>James Driscoll<br>08.09.21<br>DRAWING NUMBER<br>117stauntonrd1.4.1<br>SCALE - 1.100 @ A3 | THE ONE-STOP PLANNING SERVICE<br>18 Dearlove Close,<br>Abingdon<br>OX14 1LP<br>Tel - 07846 962 886 | 0m | 5m |
|-----------------------------------------------------------------------------------------------------------------------------|------------------------------------------------------------------|------------------------------------------------------------------------------------------------------|----------------------------------------------------------------------------------------------------|----|----|
|-----------------------------------------------------------------------------------------------------------------------------|------------------------------------------------------------------|------------------------------------------------------------------------------------------------------|----------------------------------------------------------------------------------------------------|----|----|