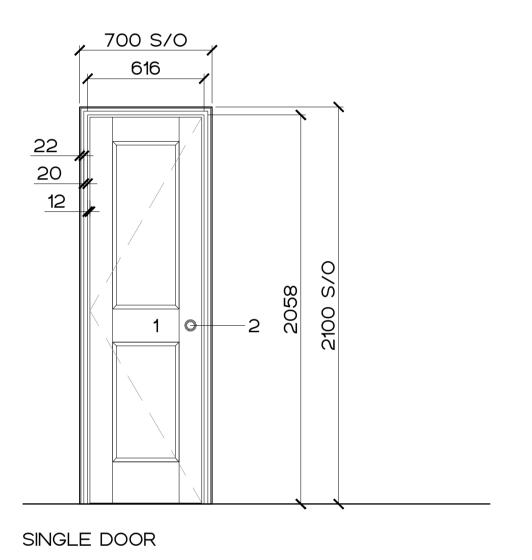

TRADITIONAL 4 PANELED TIMBER DOOR

44MM SOLID CORE

FD30

### NOTES:

- 1. WHITE PAINTED TIMBER
- 2. REFER TO IRONMONGERY SCHEDULE PLACED AT 940MM ABOVE FFL
- 3. DOORS TO EN-SUITE TO HAVE THUMB TURN LOCK

D2.01 D2.02 D2.03

SINGLE DOOR

TRADITIONAL 4 PANELED TIMBER DOOR