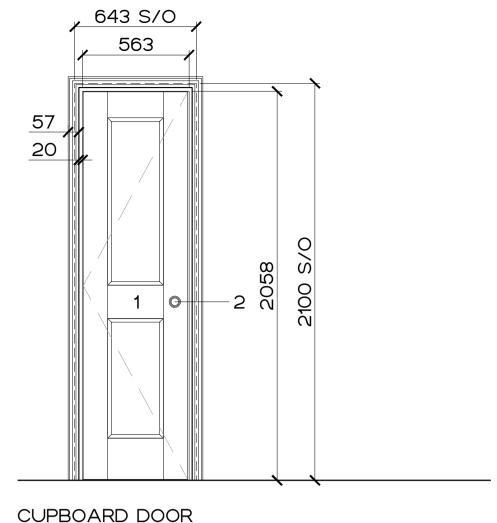

### NOTES:

- 1. WHITE PAINTED TIMBER
- 2. REFER TO IRONMONGERY SCHEDULE PLACED AT 940MM ABOVE FFL

D2.08

TRADITIONAL 4 PANELED TIMBER DOOR

44MM SOLID CORE

FD30