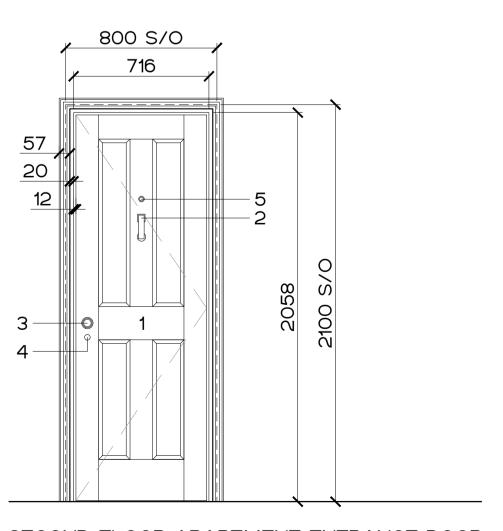

## NOTES:

- 1. WHITE PAINTED TIMBER
- 2. REFER TO IRONMONGERY SCHEDULE PLACED AT 1580MM ABOVE FFL
- 3. REFER TO IRONMONGERY SCHEDULE PLACED AT 940MM ABOVE FFL
- 4. LOCK
- 5. EYE VIEWER PLACED CENTRALLY AT 1600MM ABOVE FFL

D2.10

SECOND FLOOR APARTMENT ENTRANCE DOOR

DISCLAIMER THIS DRAWING IS THE COPYRIGHT OF RIGBY & RIGBY. DO NOT SCALE, ALL DIMENSIONS TO BE CHECKED ON SITE. PLEASE REFER TO WWW.RIGBYANDRIGBY.COM/LEGAL FOR ALL TERMS & CONDITIONS.