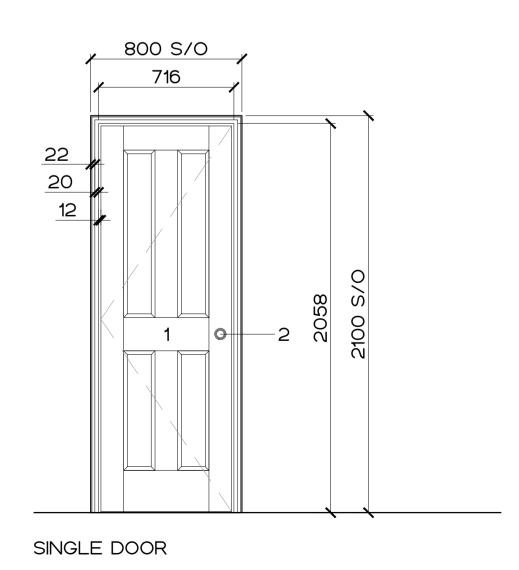

#### NOTES:

- 1. WHITE PAINTED TIMBER
- 2. REFER TO IRONMONGERY SCHEDULE PLACED AT 940MM ABOVE FFL

D2.04 D2.05 D2.06

TRADITIONAL 4 PANELED TIMBER DOOR

44MM SOLID CORE

FD30

## NOTES:

- 1. WHITE PAINTED TIMBER
- 2. REFER TO IRONMONGERY SCHEDULE PLACED AT 940MM ABOVE FFL
- 3. DOOR TO EN-SUITE TO HAVE THUMB TURN LOCK

D2.07