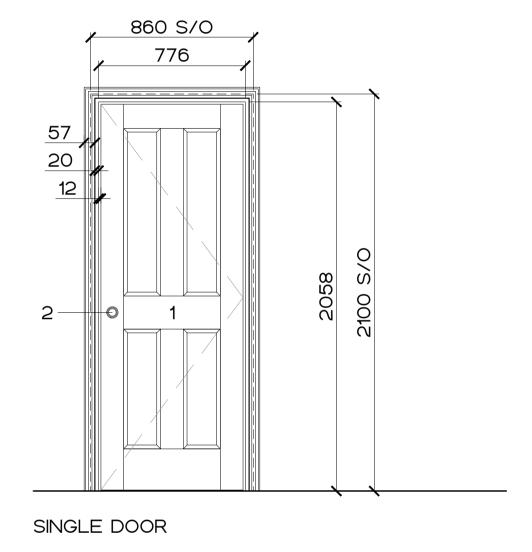

44MM SOLID CORE

FD30

#### NOTES:

- 1. WHITE PAINTED TIMBER
- 2. REFER TO IRONMONGERY SCHEDULE PLACED AT 940MM ABOVE FFL

D2.04 D2.05 D2.06

TRADITIONAL 4 PANELED TIMBER DOOR

44MM SOLID CORE

FD30