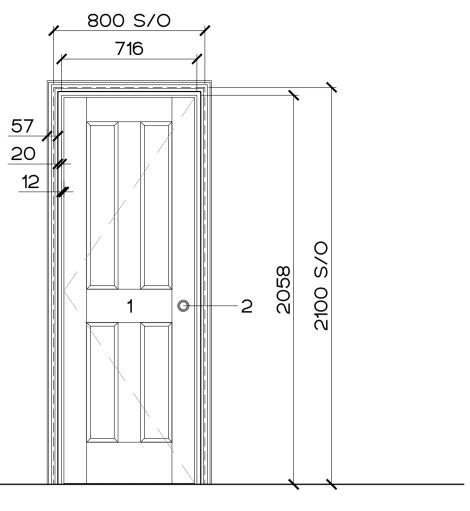

TRADITIONAL 4 PANELED TIMBER DOOR

44MM SOLID CORE

FD30

### NOTES:

- 1. WHITE PAINTED TIMBER
- 2. REFER TO IRONMONGERY SCHEDULE PLACED AT 940MM ABOVE FFL
- 3. DOORS TO EN-SUITE TO HAVE THUMB TURN LOCK

D2.01 D2.02 D2.03

SINGLE DOOR

TRADITIONAL 4 PANELED TIMBER DOOR