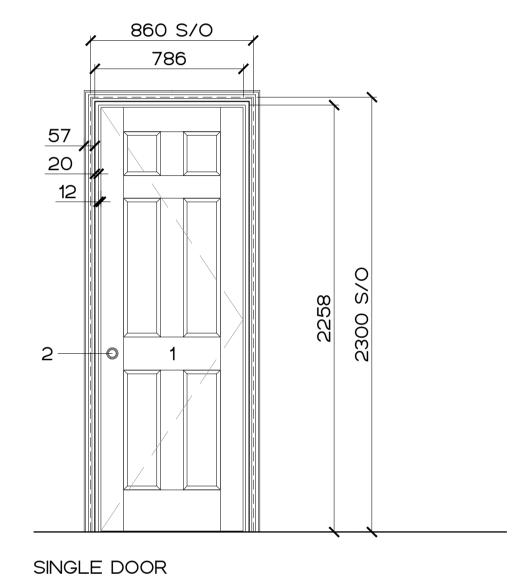

### NOTES:

- 1. WHITE PAINTED TIMBER
- 2. REFER TO IRONMONGERY SCHEDULE PLACED AT 940MM ABOVE FFL

D1.06 D1.07 D1.10

TRADITIONAL 6 PANELED TIMBER DOOR

54MM SOLID CORE

FD30