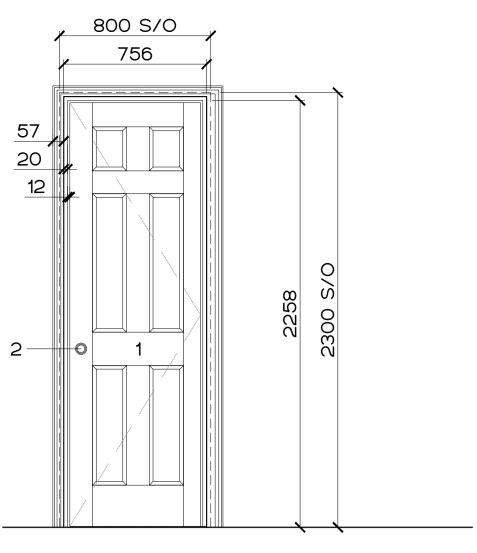

TRADITIONAL 6 PANELED TIMBER DOOR

44MM SOLID CORE

FD30

#### NOTES:

- 1. WHITE PAINTED TIMBER
- 2. REFER TO IRONMONGERY SCHEDULE PLACED AT 940MM ABOVE FFL. THUMB TURN LOCKS REQUIRED FOR BATHROOMS

D1.03 D1.04 D1.05

SINGLE DOOR

TRADITIONAL 6 PANELED TIMBER DOOR

44MM SOLID CORE