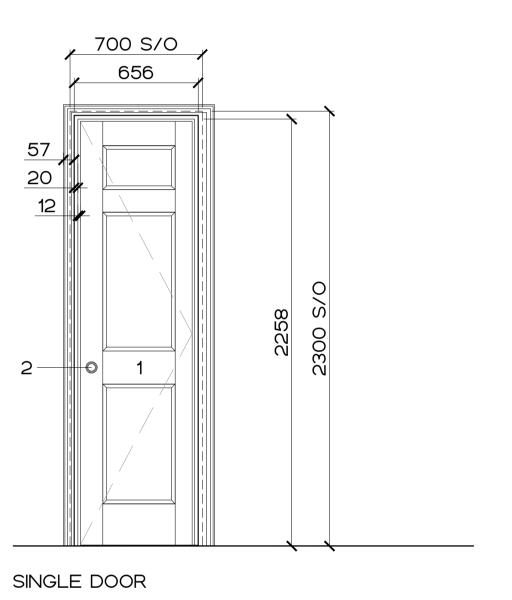

### NOTES:

- 1. WHITE PAINTED TIMBER
- 2. REFER TO IRONMONGERY SCHEDULE PLACED AT 940MM ABOVE FFL

D1.06 D1.07 D1.10

TRADITIONAL 6 PANELED TIMBER DOOR

54MM SOLID CORE

FD30

## NOTES:

- 1. WHITE PAINTED TIMBER
- 2. REFER TO IRONMONGERY SCHEDULE PLACED AT 1500MM ABOVE FFL
- 3. REFER TO IRONMONGERY SCHEDULE PLACED AT 940MM ABOVE FFL
- 4. LOCK
- 5. EYE VIEWER PLACED CENTRALLY AT 1600MM ABOVE FFL