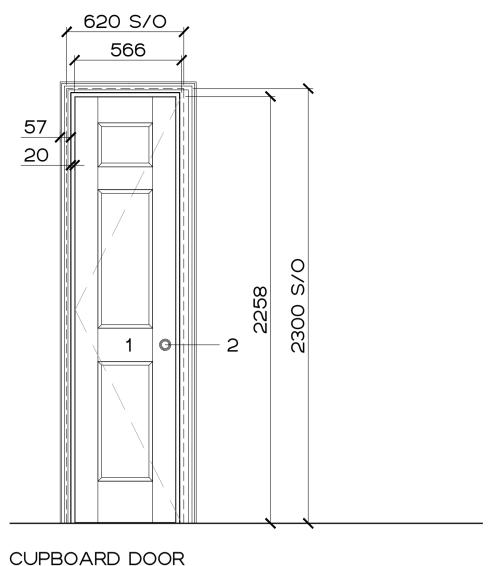

#### NOTES:

- 1. WHITE PAINTED TIMBER
- 2. REFER TO IRONMONGERY SCHEDULE PLACED AT 940MM ABOVE FFL. THUMB TURN LOCKS REQUIRED FOR BATHROOMS

D1.03 D1.04 D1.05

SINGLE DOOR

TRADITIONAL 6 PANELED TIMBER DOOR

44MM SOLID CORE