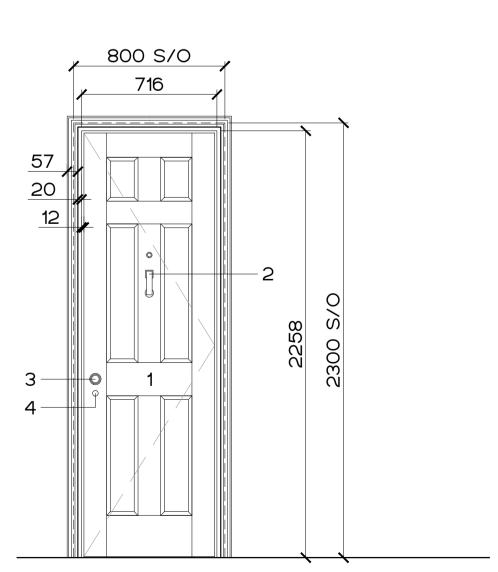

## NOTES:

- 1. WHITE PAINTED TIMBER
- 2. REFER TO IRONMONGERY SCHEDULE PLACED AT 1500MM ABOVE FFL
- 3. REFER TO IRONMONGERY SCHEDULE PLACED AT 940MM ABOVE FFL
- 4. LOCK
- 5. EYE VIEWER PLACED CENTRALLY AT 1600MM ABOVE FFL

D1.11

FIRST FLOOR APARTMENT ENTRANCE DOOR