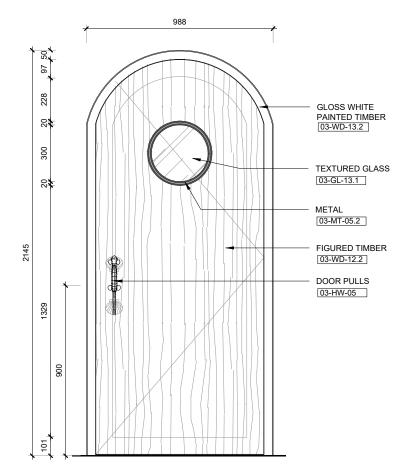

| DOOR CODE         | D114                                                                                                         |                                                                                                                                                                                                                                                                                                                                                                                                                                                                                                                                                                                                                                                                                                                                                                                                                                                                                                                                                                                                                                                                                                                                                                                                                                                                                                                                                                              |
|-------------------|--------------------------------------------------------------------------------------------------------------|------------------------------------------------------------------------------------------------------------------------------------------------------------------------------------------------------------------------------------------------------------------------------------------------------------------------------------------------------------------------------------------------------------------------------------------------------------------------------------------------------------------------------------------------------------------------------------------------------------------------------------------------------------------------------------------------------------------------------------------------------------------------------------------------------------------------------------------------------------------------------------------------------------------------------------------------------------------------------------------------------------------------------------------------------------------------------------------------------------------------------------------------------------------------------------------------------------------------------------------------------------------------------------------------------------------------------------------------------------------------------|
| DOOR LOCATION     | RESTROOM DOOR                                                                                                | JFK   LHR   HKG                                                                                                                                                                                                                                                                                                                                                                                                                                                                                                                                                                                                                                                                                                                                                                                                                                                                                                                                                                                                                                                                                                                                                                                                                                                                                                                                                              |
| APPEARS ON        | LOWER GROUND FLOOR                                                                                           | LHR                                                                                                                                                                                                                                                                                                                                                                                                                                                                                                                                                                                                                                                                                                                                                                                                                                                                                                                                                                                                                                                                                                                                                                                                                                                                                                                                                                          |
| HINGE             | CONCEALED. PVC.                                                                                              | +44 (0) 207 436 8846                                                                                                                                                                                                                                                                                                                                                                                                                                                                                                                                                                                                                                                                                                                                                                                                                                                                                                                                                                                                                                                                                                                                                                                                                                                                                                                                                         |
| SLIDING TRACK     |                                                                                                              | 1 WARREN MEWS<br>LONDON                                                                                                                                                                                                                                                                                                                                                                                                                                                                                                                                                                                                                                                                                                                                                                                                                                                                                                                                                                                                                                                                                                                                                                                                                                                                                                                                                      |
| LOCK & BOLT SET   |                                                                                                              | W1T 6AJ                                                                                                                                                                                                                                                                                                                                                                                                                                                                                                                                                                                                                                                                                                                                                                                                                                                                                                                                                                                                                                                                                                                                                                                                                                                                                                                                                                      |
| DOOR CLOSER       |                                                                                                              |                                                                                                                                                                                                                                                                                                                                                                                                                                                                                                                                                                                                                                                                                                                                                                                                                                                                                                                                                                                                                                                                                                                                                                                                                                                                                                                                                                              |
| DOOR HANDLE       | 03-HW-07                                                                                                     | НКС                                                                                                                                                                                                                                                                                                                                                                                                                                                                                                                                                                                                                                                                                                                                                                                                                                                                                                                                                                                                                                                                                                                                                                                                                                                                                                                                                                          |
| STOPPER           | -                                                                                                            | +852 2804 1138<br>18 SAU WAH FONG, G/F,                                                                                                                                                                                                                                                                                                                                                                                                                                                                                                                                                                                                                                                                                                                                                                                                                                                                                                                                                                                                                                                                                                                                                                                                                                                                                                                                      |
| DOOR GUARD        |                                                                                                              | WAN CHAI,<br>HONG KONG                                                                                                                                                                                                                                                                                                                                                                                                                                                                                                                                                                                                                                                                                                                                                                                                                                                                                                                                                                                                                                                                                                                                                                                                                                                                                                                                                       |
| DOOR DROP SEAL    |                                                                                                              |                                                                                                                                                                                                                                                                                                                                                                                                                                                                                                                                                                                                                                                                                                                                                                                                                                                                                                                                                                                                                                                                                                                                                                                                                                                                                                                                                                              |
| ELEC. CARD READER | -                                                                                                            | -                                                                                                                                                                                                                                                                                                                                                                                                                                                                                                                                                                                                                                                                                                                                                                                                                                                                                                                                                                                                                                                                                                                                                                                                                                                                                                                                                                            |
| MISCELLANEOUS     |                                                                                                              |                                                                                                                                                                                                                                                                                                                                                                                                                                                                                                                                                                                                                                                                                                                                                                                                                                                                                                                                                                                                                                                                                                                                                                                                                                                                                                                                                                              |
| MISCELLANEOUS     | -                                                                                                            |                                                                                                                                                                                                                                                                                                                                                                                                                                                                                                                                                                                                                                                                                                                                                                                                                                                                                                                                                                                                                                                                                                                                                                                                                                                                                                                                                                              |
| FINISHES          | AS PER SPECIFIED                                                                                             |                                                                                                                                                                                                                                                                                                                                                                                                                                                                                                                                                                                                                                                                                                                                                                                                                                                                                                                                                                                                                                                                                                                                                                                                                                                                                                                                                                              |
| Store +           | <ul> <li>GLOSS WHITE<br/>PAINTED TIMBER<br/>[03-WD-13.2]</li> <li>FIGURED TIMBER<br/>[03-WD-12.2]</li> </ul> | KEY PLAN         Image: Colspan="2">Image: Colspan="2"         Image: Colspan="2"       Image: Colspan="2" |
|                   | METAL<br>[03-MT-05.2]]                                                                                       | D2 100% DESIGN DEVELOPMENT 30.04.21                                                                                                                                                                                                                                                                                                                                                                                                                                                                                                                                                                                                                                                                                                                                                                                                                                                                                                                                                                                                                                                                                                                                                                                                                                                                                                                                          |
|                   | TEXTURED GLASS                                                                                               | DESIGN DEVELOPMENT                                                                                                                                                                                                                                                                                                                                                                                                                                                                                                                                                                                                                                                                                                                                                                                                                                                                                                                                                                                                                                                                                                                                                                                                                                                                                                                                                           |
|                   |                                                                                                              | PROJECT TITLE<br>NAMMOS_LONDON                                                                                                                                                                                                                                                                                                                                                                                                                                                                                                                                                                                                                                                                                                                                                                                                                                                                                                                                                                                                                                                                                                                                                                                                                                                                                                                                               |
|                   |                                                                                                              | DRAWING TITLE                                                                                                                                                                                                                                                                                                                                                                                                                                                                                                                                                                                                                                                                                                                                                                                                                                                                                                                                                                                                                                                                                                                                                                                                                                                                                                                                                                |
|                   |                                                                                                              | RESTROOM DOOR - 114                                                                                                                                                                                                                                                                                                                                                                                                                                                                                                                                                                                                                                                                                                                                                                                                                                                                                                                                                                                                                                                                                                                                                                                                                                                                                                                                                          |
|                   |                                                                                                              | DRAWING NUMBER<br>JW-ID-LGF-7004                                                                                                                                                                                                                                                                                                                                                                                                                                                                                                                                                                                                                                                                                                                                                                                                                                                                                                                                                                                                                                                                                                                                                                                                                                                                                                                                             |
|                   |                                                                                                              | DATE DRAWN                                                                                                                                                                                                                                                                                                                                                                                                                                                                                                                                                                                                                                                                                                                                                                                                                                                                                                                                                                                                                                                                                                                                                                                                                                                                                                                                                                   |
|                   |                                                                                                              | 30.04.2021 CA<br>STUDIO CHECKED                                                                                                                                                                                                                                                                                                                                                                                                                                                                                                                                                                                                                                                                                                                                                                                                                                                                                                                                                                                                                                                                                                                                                                                                                                                                                                                                              |
|                   |                                                                                                              | LDN CS                                                                                                                                                                                                                                                                                                                                                                                                                                                                                                                                                                                                                                                                                                                                                                                                                                                                                                                                                                                                                                                                                                                                                                                                                                                                                                                                                                       |
|                   |                                                                                                              |                                                                                                                                                                                                                                                                                                                                                                                                                                                                                                                                                                                                                                                                                                                                                                                                                                                                                                                                                                                                                                                                                                                                                                                                                                                                                                                                                                              |
|                   |                                                                                                              | NAM VARIOUS@A3 ALL IDEAS, DESIGNS AND PLANS INDICATED OR REPRESENTED BY                                                                                                                                                                                                                                                                                                                                                                                                                                                                                                                                                                                                                                                                                                                                                                                                                                                                                                                                                                                                                                                                                                                                                                                                                                                                                                      |
|                   |                                                                                                              | THESE DRAWNINGS ARE CONNED BY AND ARE THE PROPERTY OF IOYCE<br>WANG LTD. AND WHER CRAFTD AND DOPELOPED FOR USE IN<br>CONNECTION WITH THE SPECIFIED PROJECT, NONE OF SUCH USAS,<br>DISIGNO RP AND SHALL BE USED TOWN OF YOUNG OF SUCH USAS,<br>DISIGNO RP AND SHALL BE USED TOWN OF YOUNG OF SUCH USAS,<br>DISIGNO RP AND SHALL BE USED TOWN OF YOUNG OF SUCH USAS,<br>DISIGNO RP AND SHALL BE USED TOWN OF YOUNG OF SUCH USAS,<br>DISIGNO RP AND SHALL BE USED TOWN OF YOUNG OF SUCH<br>WITHOUT WRITTEN PERMISSION OF JOYCE WANG. LTD. DO NOT<br>SCALE FROM TRAUNKS, CONTRACTORS HAVE THE RESPONSIBILITY<br>TO DEVILOP ALL DETAILS FURTHER WHEN REQUIRED.<br>DO NOT SCALE FROM THIS DRAWING.                                                                                                                                                                                                                                                                                                                                                                                                                                                                                                                                                                                                                                                                                 |