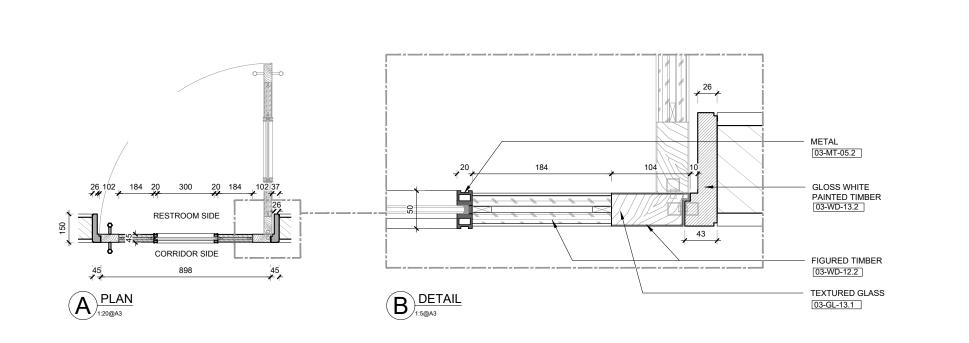

| DOOR CODE         | D114                                                                                                         |