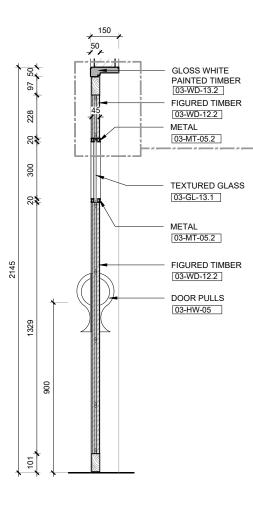

NTRACTORS HAVE THE RESPONSIBILITY<br>TO DEVILOP ALL DETAILS FURTHER WHEN REQUIRED.<br>DO NOT SCALE FROM THIS DRAWING.                                                                                                                                                                                                                                                                                                                                                                                                                                                                                                                                                                                                                                                                                 |



C ELEVATION 1:20@A3





E DETAIL