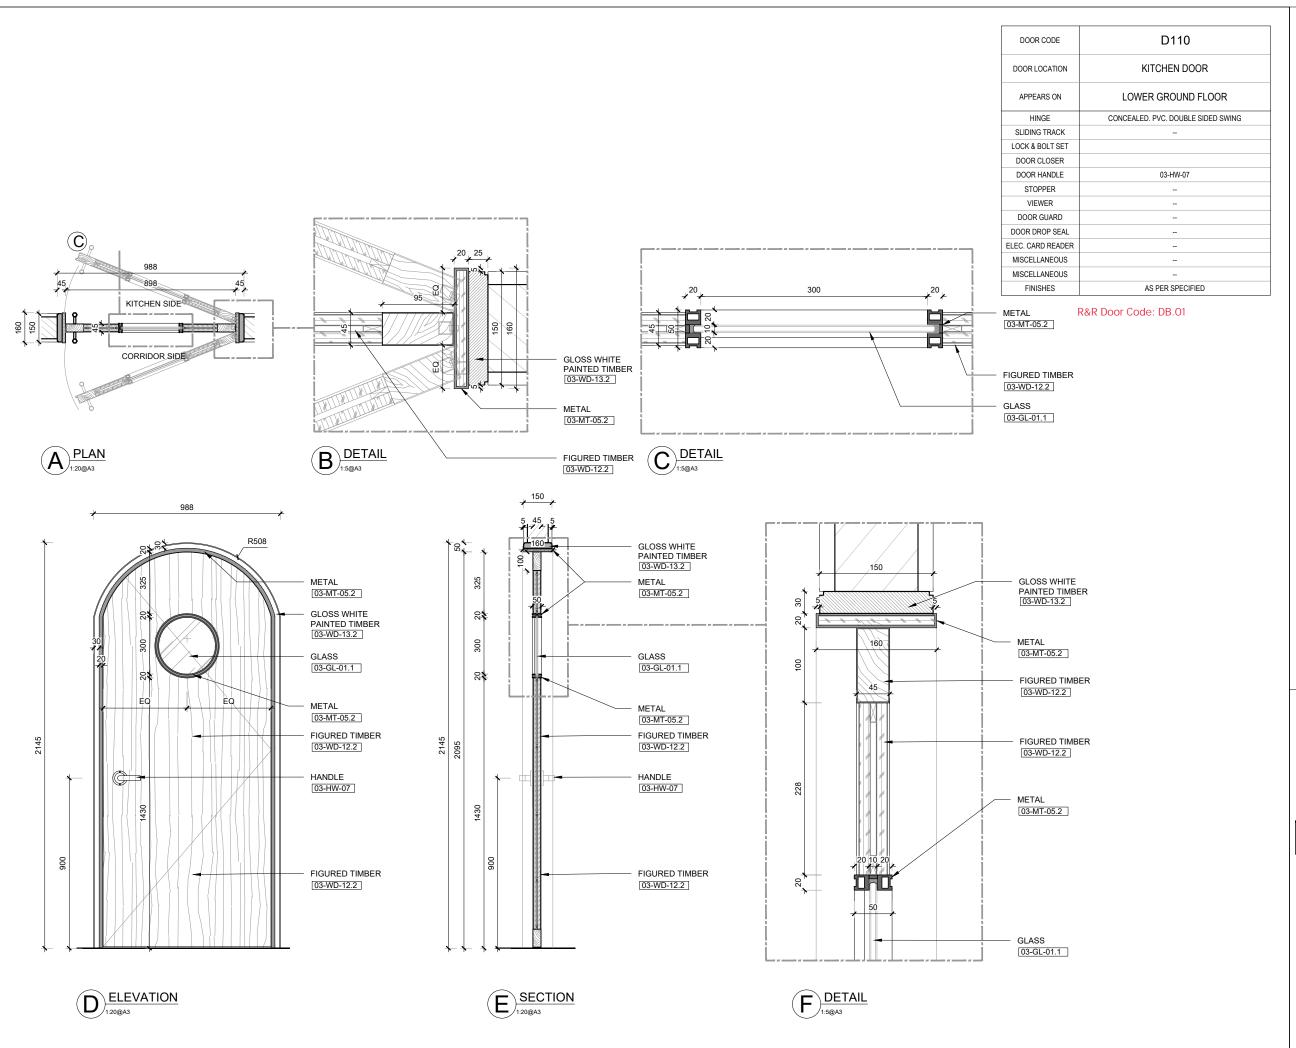

## DESIGN DEVELOPMENT

PROJECT TITLE

NAMMOS\_LONDON

DRAWING TITLE

KITCHEN DOOR - 110

DRAWING NUMBER

JW-ID-LGF-7000

DATE