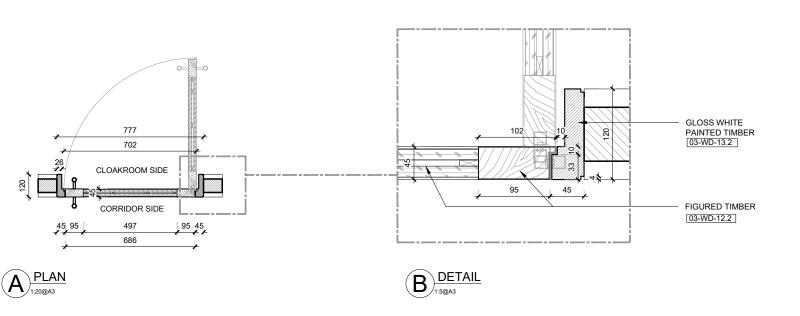

| DOOR CODE         | D112               |
|-------------------|--------------------|
| DOOR LOCATION     | CLOAKROOM DOOR     |
| APPEARS ON        | LOWER GROUND FLOOR |
| HINGE             | CONCEALED. PVC.    |
| SLIDING TRACK     |                    |
| LOCK & BOLT SET   |                    |
| DOOR CLOSER       |                    |
| DOOR HANDLE       | 03-HW-07           |
| STOPPER           | -                  |
| VIEWER            |                    |
| DOOR GUARD        | -                  |
| DOOR DROP SEAL    | -                  |
| ELEC. CARD READER | -                  |
| MISCELLANEOUS     | -                  |
| MISCELLANEOUS     | -                  |
| FINISHES          | AS PER SPECIFIED   |

R&R Door Code: DB.03



LHR

+44 (0) 207 436 8846 1 WARREN MEWS LO