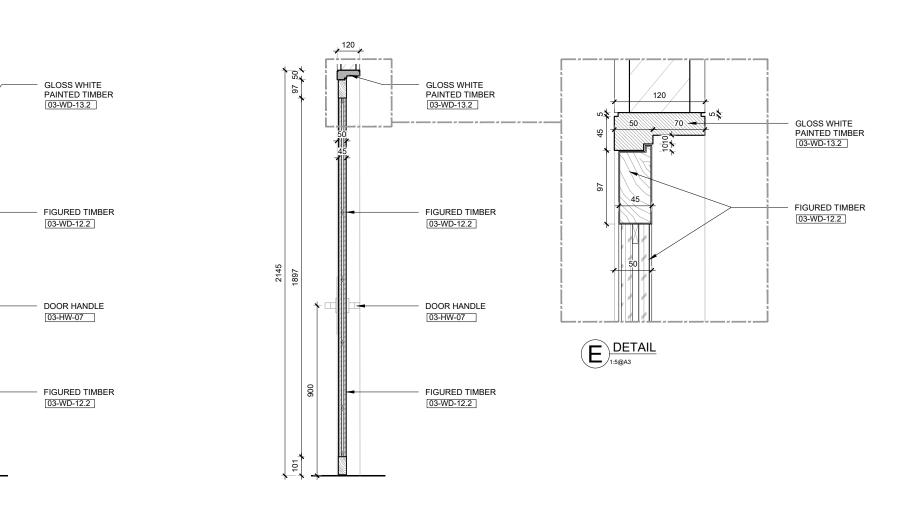

| DOOR CODE         | D112               |
|-------------------|--------------------|
| DOOR LOCATION     | CLOAKROOM DOOR     |
| APPEARS ON        | LOWER GROUND FLOOR |
| HINGE             | CONCEALED. PVC.    |
| SLIDING TRACK     |                    |
| LOCK & BOLT SET   |                    |
| DOOR CLOSER       |                    |
| DOOR HANDLE       | 03-HW-07           |
| STOPPER           | -                  |
| VIEWER            |                    |
| DOOR GUARD        | -                  |
| DOOR DROP SEAL    | -                  |
| ELEC. CARD READER | -                  |
| MISCELLANEOUS     | -                  |
| MISCELLANEOUS     | -                  |
| FINISHES          | AS PER SPECIFIED   |

777

97 50