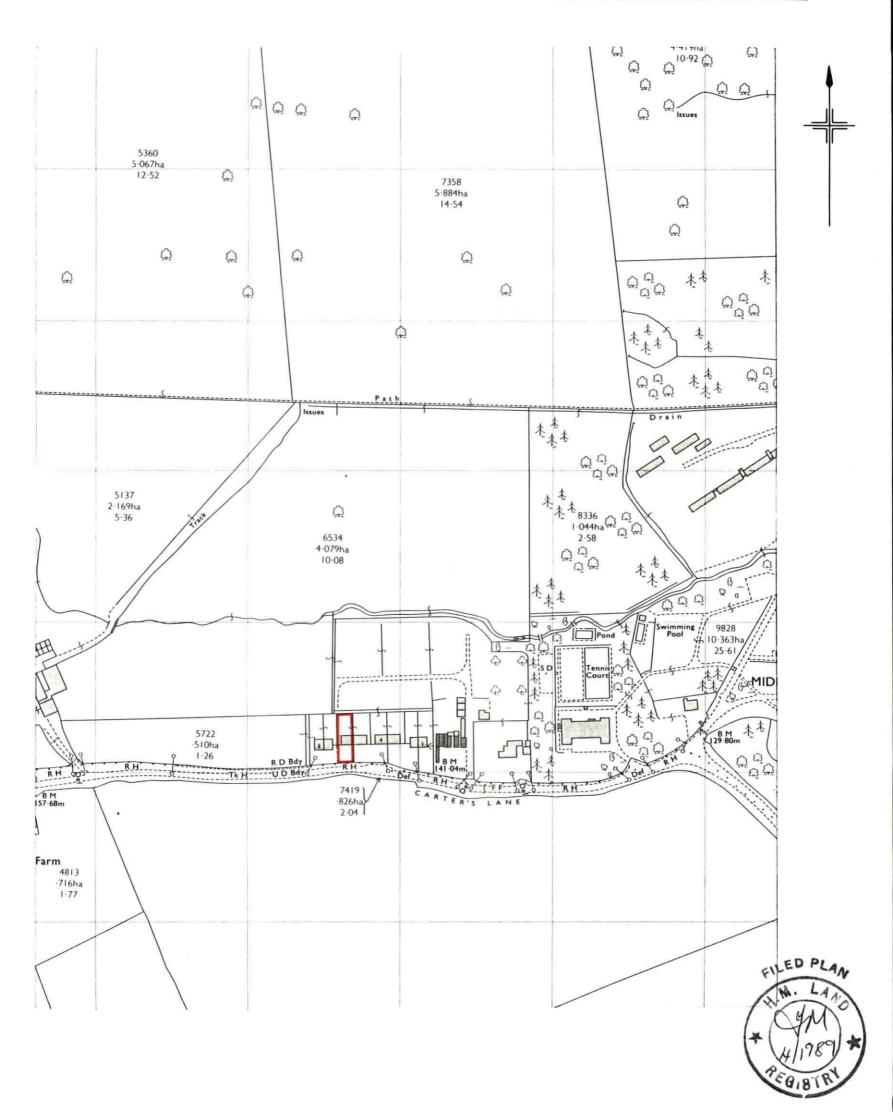

|                                            | TITLE NUMBER         |
|--------------------------------------------|----------------------|
| H.M. LAND REGISTRY                         | K60880               |
| ORDNANCE SURVEY SE1249 1349 PLAN REFERENCE | Scale<br>1/2500      |
| COUNTY NORTH YORKSHIRE DISTRICT HARROGATE  | © Crown Copyright 19 |

This copy is not an 'Official Copy' of the title plan. An official copy of the title plan is admissible in evidence in a court to the same extent as the original. A person is entitled to be indemnified by the registrar if he or she suffers loss by reason of a mistake in an official copy. If you want to obtain an official copy, the HM Land Registry web site explains how to do this.

HM Land Registry endeavours to maintain high quality and scale accuracy of title plan images. The quality and accuracy of any print will depend on your printer, your computer and its print settings. This title plan shows the general position, not the exact line, of the boundaries. It may be subject to distortions in scale. Measurements scaled from this plan may not match measurements between the same points on the ground.