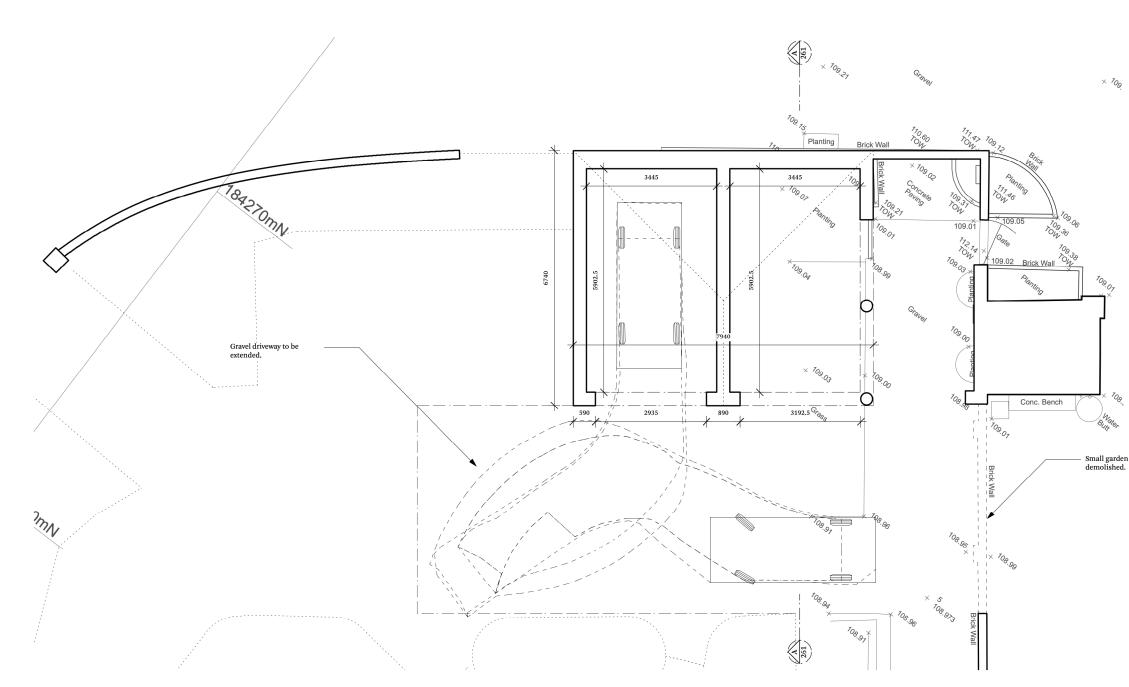

1 Proposed Garage Plan Scale: 1:100 @ A3

0.1 1

5m

All dimensions are from structure to structure unless indicated otherwise. Elements of structure and services are indicated for coordination purposes. For full structural and services layouts refer to Structural and Services Engineers' drawings Do not scale directly from drawing. All dimension to checked on site prior to construction or fabrication of any elements. Any discrepancies between figured dimension reported to architect for clarification prior to commencing work. © Copyright Reserved Rev Date Comments SandyRendelArchitects Sandy Rendel Architects Ltd Unit 20a, Iliffe Yard, London SE17 3QA T: +44(0)20 3602 1260 E: info@sandyren Job No: 262 Project Little Hardwood Drawing title: Garage Plan Proposed Scale: 1:50 @ A1 / 1:100 @ A3 Origination Date: July, 2021 Status: Planning Drawing 262/PL/260 -

NOTES

Small garden wall to be demolished.