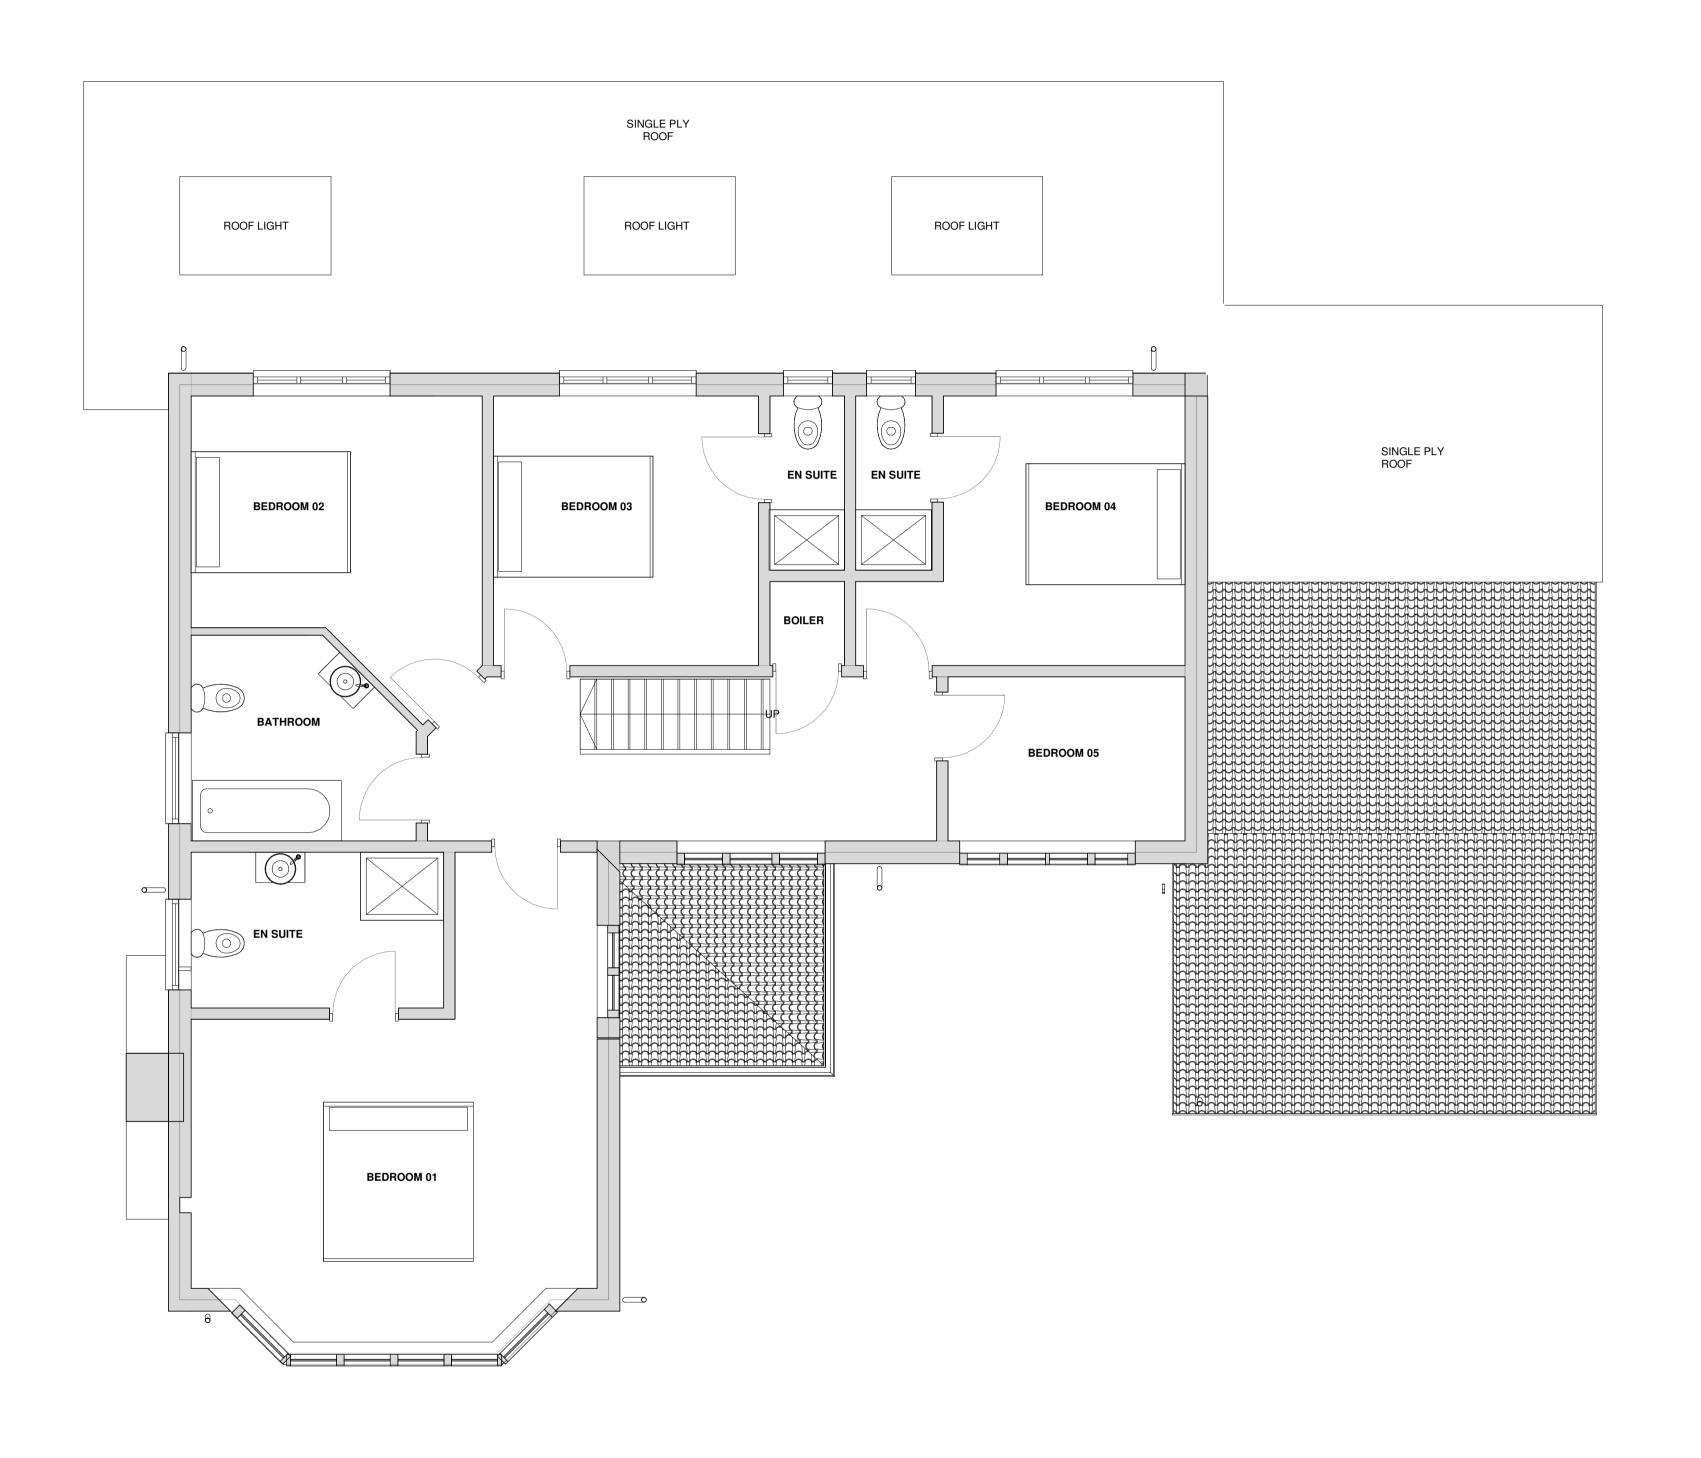

## 1 Existing First Floor Plan

Scale: 1:50

0m 2m 4m 6m 8m A1

VISUAL SCALE 1:100 @ A1

Existing First Floor Plan

LMA Project Drawing number

0000 XXX-BCA-A-L(04)01