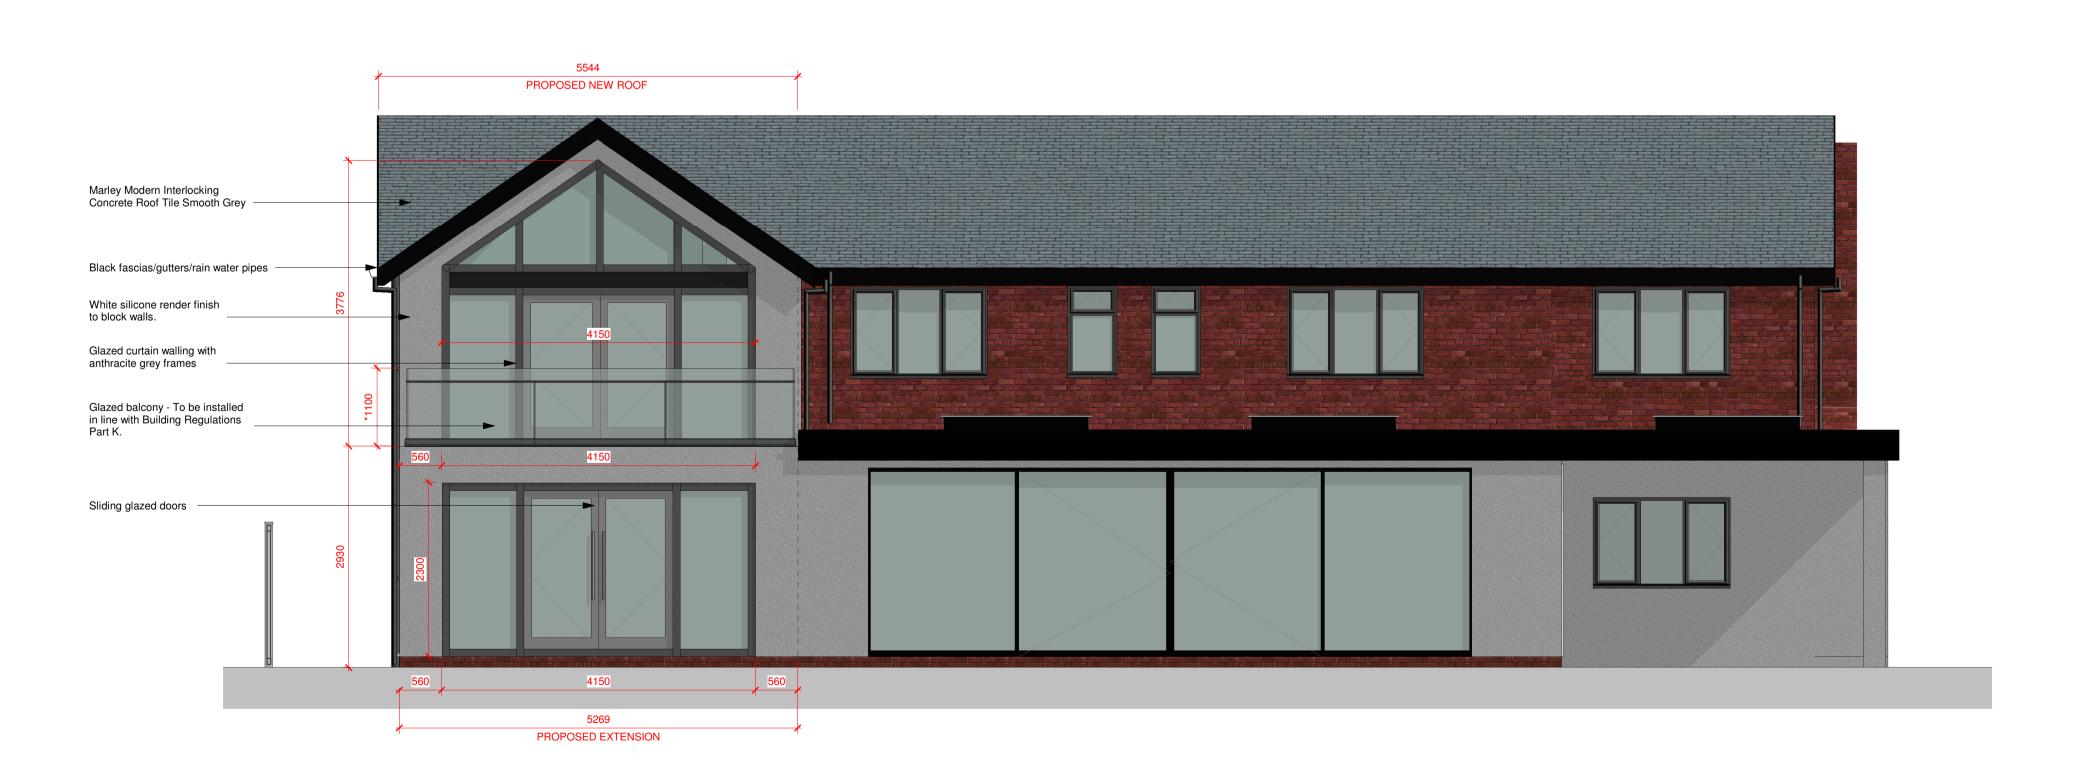

## 2 Rear Elevation - Proposed

Scale: 1:50

8m A1 0m 2m 4m 6m 

VISUAL SCALE 1:100 @ A1

Figured dimensions are to be used in all case. Dimensions should not be scaled from drawing All existing dimensions should be checked on site before commencement Any discrepancies in dimensions should be clarified with the Architect prior to commencement of the work. No deviation from this drawing will be permitted without the prior written