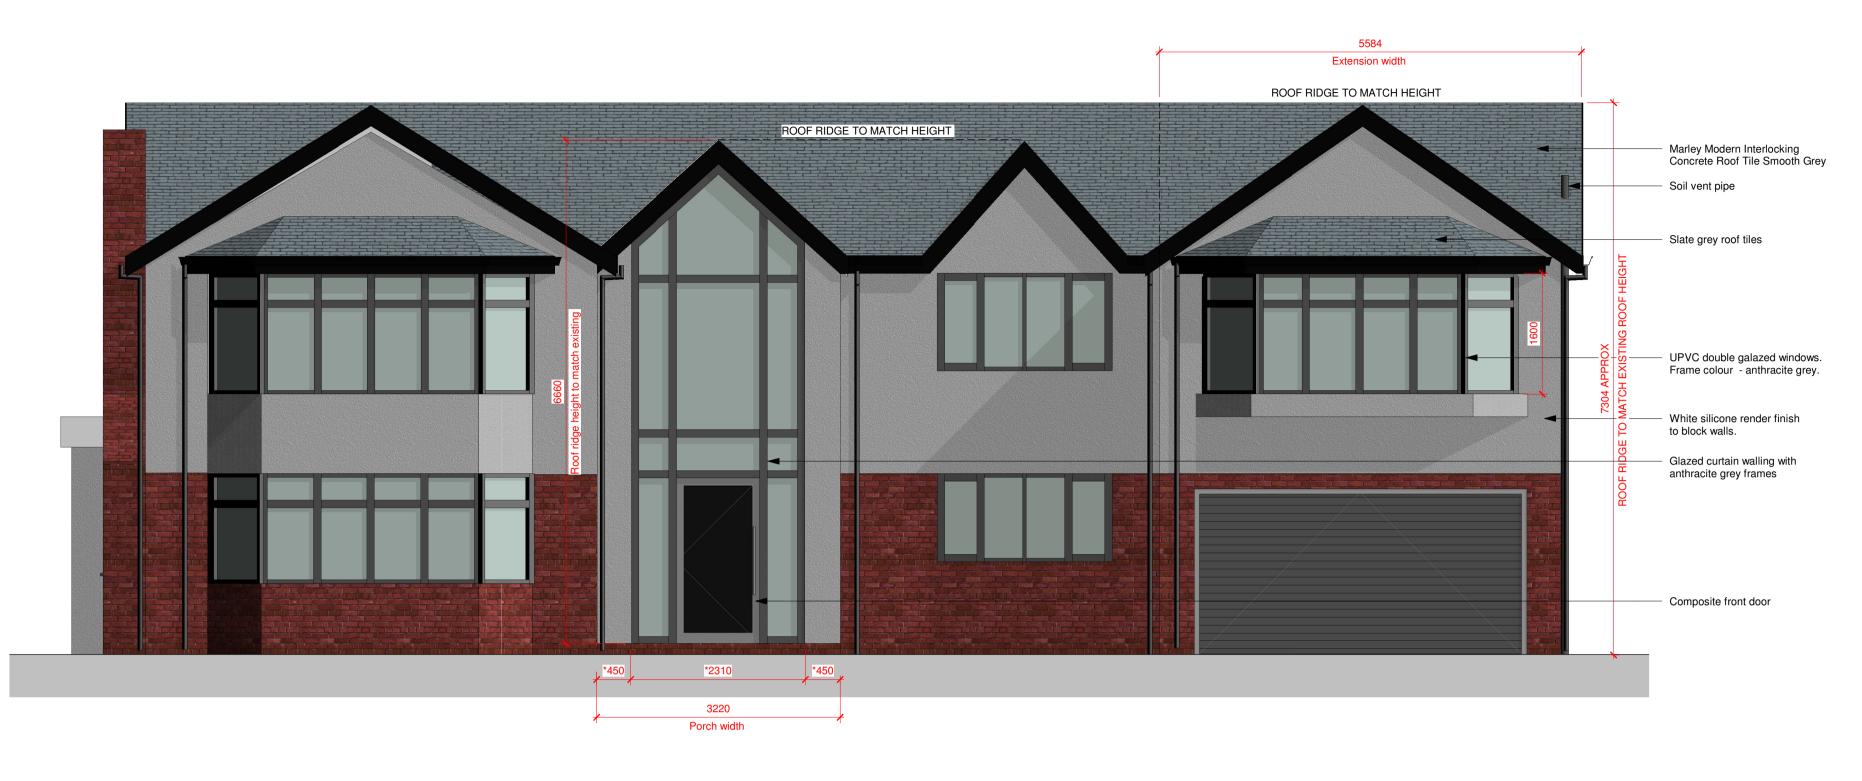

## 1 Front Elevation - Proposed

Scale: 1:50

## 2 Rear Elevation - Proposed

Scale: 1:50

8m A1 0m 2m 4m 6m 

VISUAL SCALE 1:100 @ A1

Figured dimensions are to be used in all case. Dimensions should not be scaled from drawing All existing dimensions should be checked on site before commencement Any discrepancies in dimensions should be clarified with the Architect prior to commencement of the work. No deviation from this drawing will be permitted without the prior written