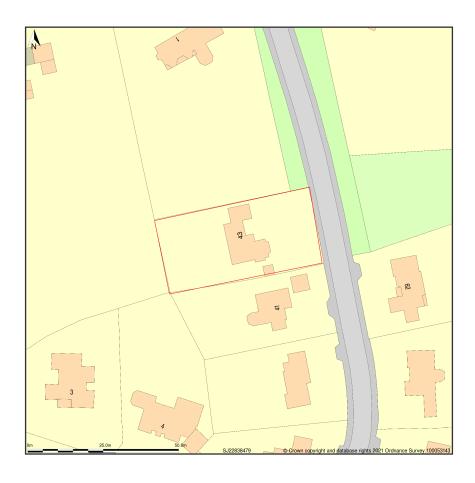

## 43, Barton Hey Drive, Caldy, Wirral, CH48 1PZ

Site Plan shows area bounded by: 322760.36, 384726.4 322901.78, 384867.82 (at a scale of 1:1250), OSGridRef: SJ22838479. The representation of a road, track or path is no evidence of a right of way. The representation of features as lines is no evidence of a property boundary.

Produced on 23rd Jul 2021 from the Ordnance Survey National Geographic Database and incorporating surveyed revision available at this date. Reproduction in whole or part is prohibited without the prior permission of Ordnance Survey. © Crown copyright 2021. Supplied by www.buyaplan.co.uk a licensed Ordnance Survey partner (100053143). Unique plan reference: #00653440-236EFF