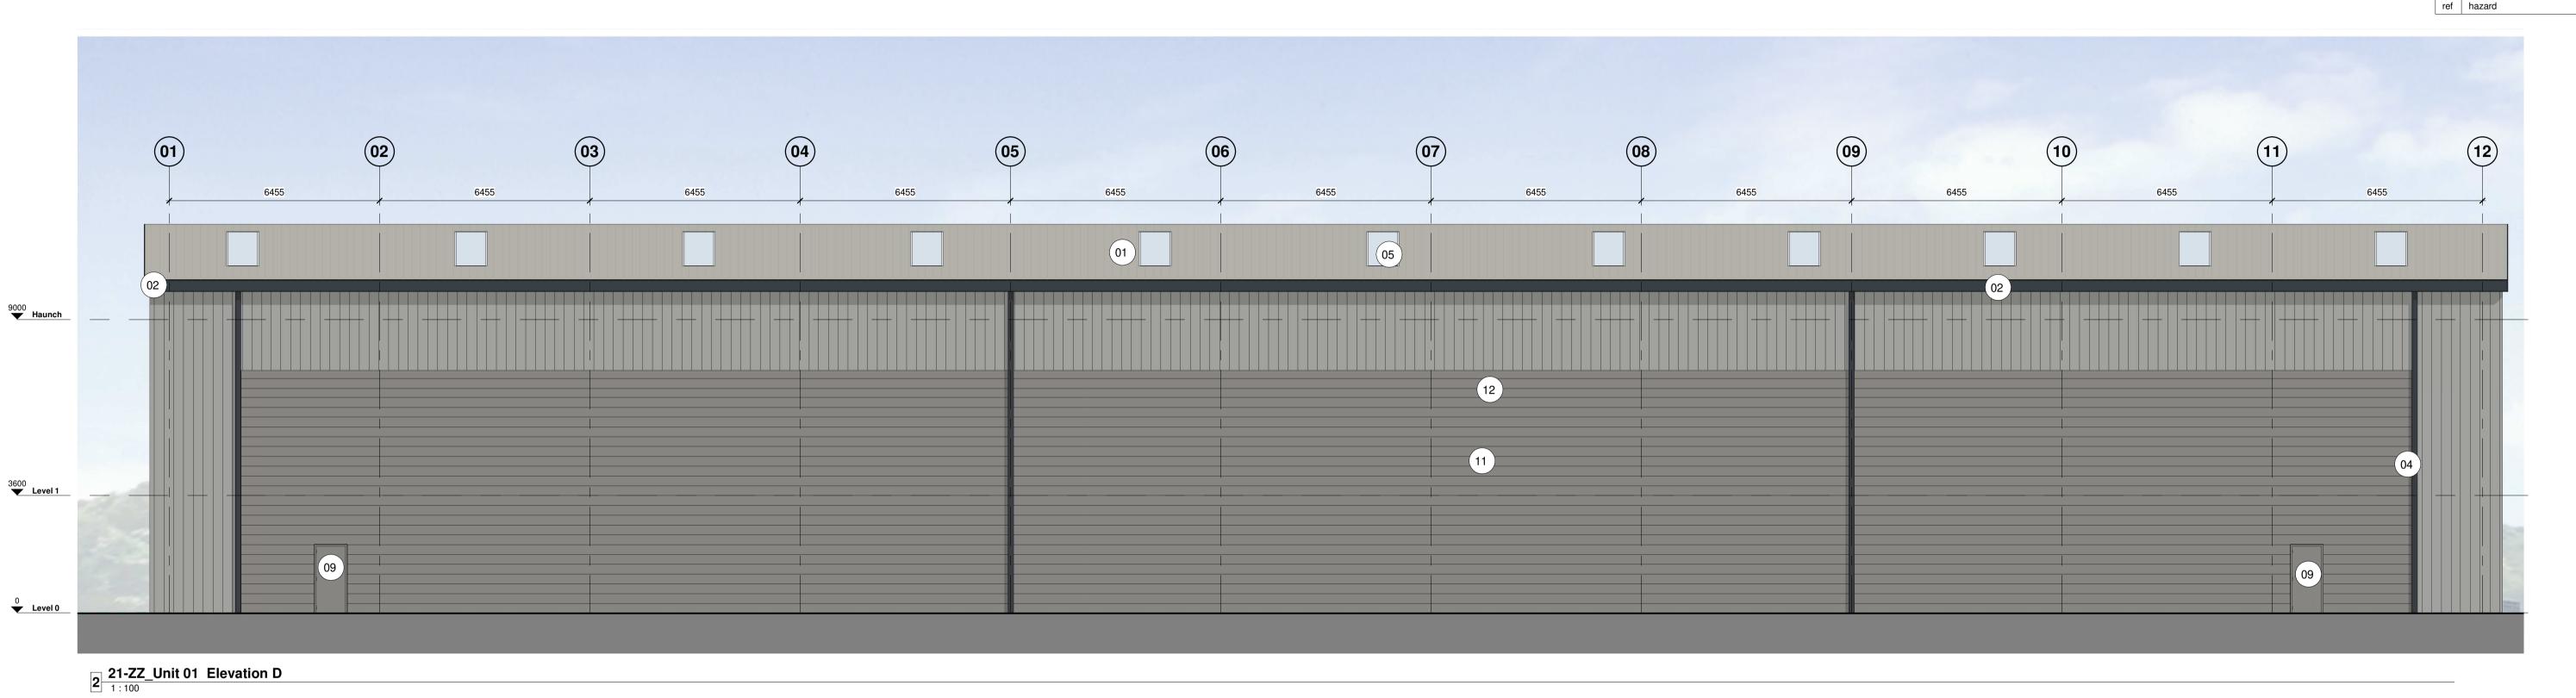

Hazard Identification
ref hazard date

| Material Key |                                                                                                                          |
|--------------|--------------------------------------------------------------------------------------------------------------------------|
| Number       | Material                                                                                                                 |
| 01           | Insulated sectional overhead industrial doors in White Aluminium RAL 9006                                                |
| 02           | Feature entrance Glazed Canopy.                                                                                          |
| 04           | Bullnose Eaves, Gutters & RWP's in Anthracite Grey (RAL 7016).                                                           |
| 05           | Integrated Kingspan KS1000 DLTR Lay-Lite Trapezoidal rooflights (or similar approved).                                   |
| 06           | Double glazed aluminium framed curtain walling system, with double doors in Anthracite Grey (RAL 7016).                  |
| 07           | Glazed spandrel panel to floor junctions in White Aluminium RAL 9006.                                                    |
| 09           | External steel fire escape doors in Grey Aluminium RAL 9007(external) Pure white RAL 9010 (internal).                    |
| 10           | External steel fire escape doors in White Aluminium RAL 9006 (external) Pure white RAL 9010 (internal).                  |
| 11           | Horizontal KS1000 Microrib built up wall cladding system external capping sheet in Anthracite Grey (RAL 7016).           |
| 12           | Vertical Trapezoidal 32/1000 profile built up wall cladding system external capping sheet in White Aluminium (RAL 9006). |
| 13           | Norclad Timber cladding system, European Redwood                                                                         |
| 14           | Integrated Norclad Timber cladding lourve system, European Redwood                                                       |
| 15           | Unit Signage, Aluminium signage fixed back to anthracite cladding behind. Signage by occupier.                           |