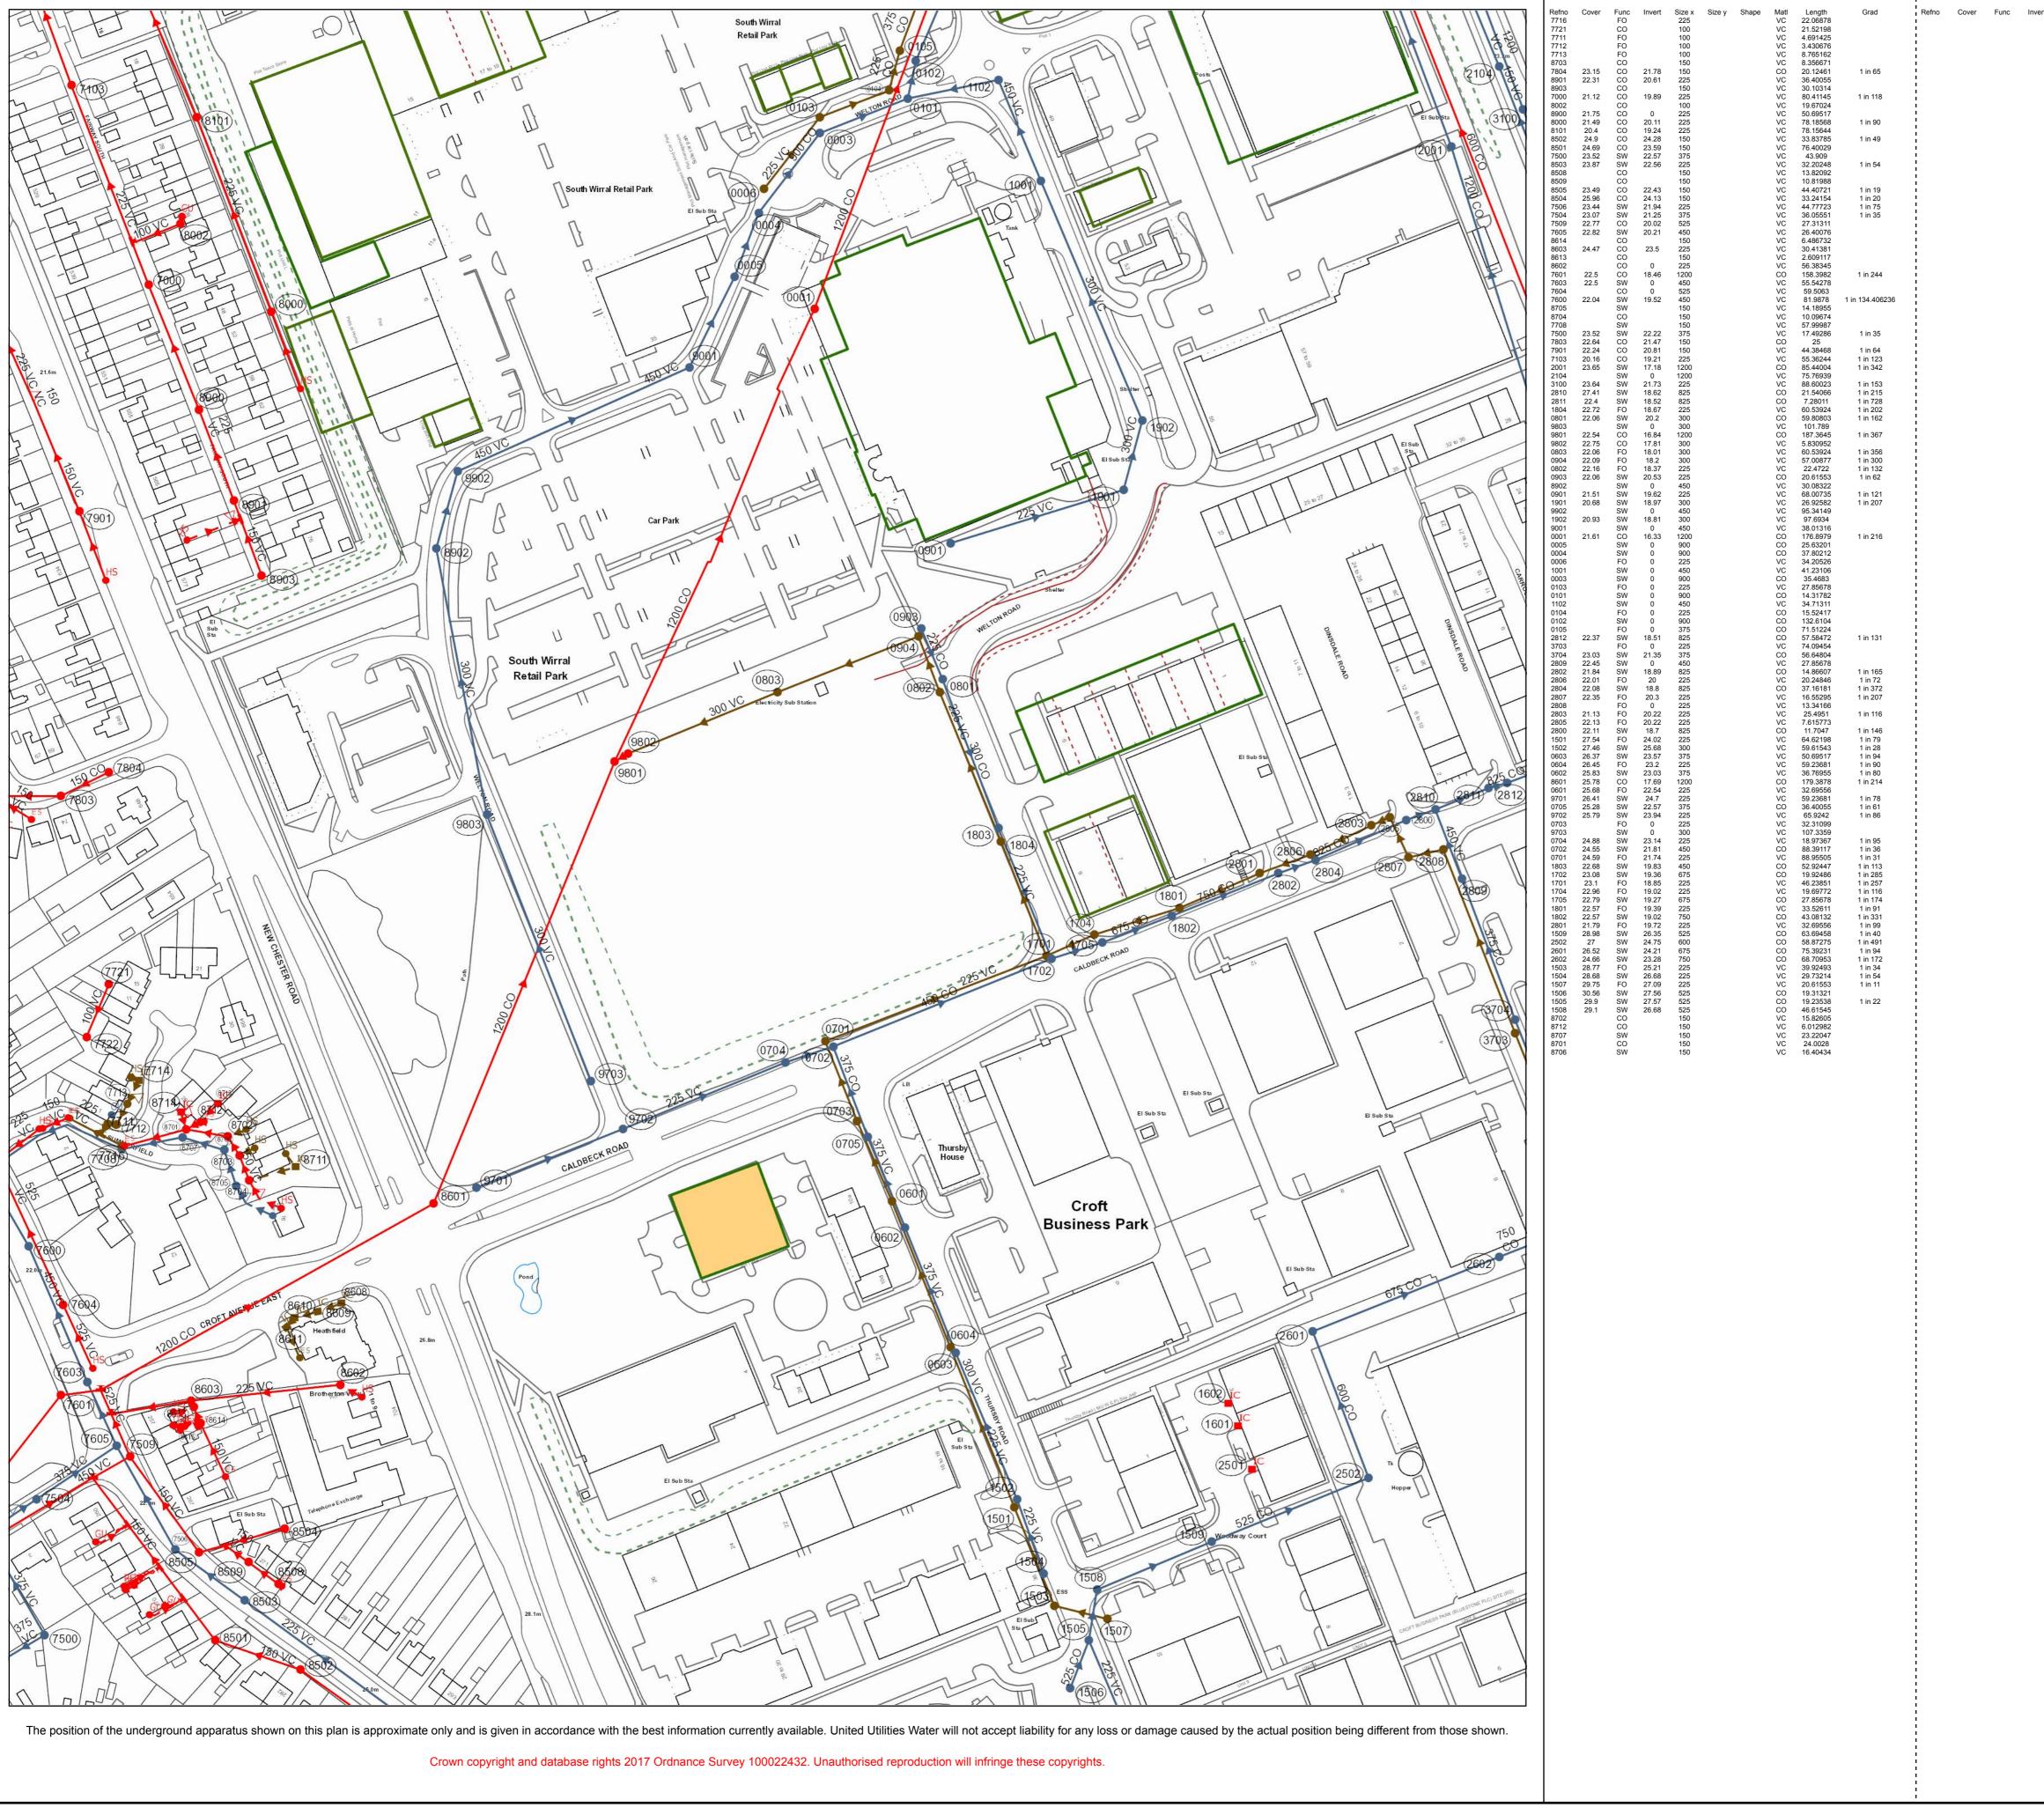

## Location: Welton Road Bromborough

I acknowledge with thanks your request dated 29/08/2018 for information on the location of our services.

Please find enclosed plans showing the approximate position of United Utilities' apparatus known to be in the vicinity of this site.

The enclosed plans are being provided to you subject to the United Utilities terms and conditions for both the wastewater and water distribution plans which are shown attached.

If you are planning works anywhere in the North West, please read United Utilities' access statement before you start work to check how it will affect our network. <u>http://www.unitedutilities.com/work-near-asset.aspx</u>.

## **TERMS AND CONDITIONS:**

- This Map and any information supplied with it is issued subject to the provisions contained below, to the exclusion of all others and no party relies upon any representation, warranty, collateral contract or other assurance of any person (whether party to this agreement or not) that is not set out in this agreement or the documents referred to in it.
- This Map and any information supplied with it is provided for general guidance only and no representation, undertaking or warranty as to its accuracy, completeness or being up to date is given or implied.
- In particular, the position and depth of any UUWL apparatus shown on the Map are approximate only. UUWL strongly recommends that a comprehensive survey is undertaken in addition to reviewing this Map to determine and ensure the precise location of any UUWL apparatus. The exact location, positions and depths should be obtained by excavation trial holes.
- The location and position of private drains, private sewers and service pipes to properties are not normally shown on this Map but their presence must be anticipated and accounted for and you are strongly advised to carry out your own further enquiries and investigations in order to locate the same.
- The position and depth of UUWL apparatus is subject to change and therefore this Map is issued subject to any removal or change in location of the same. The onus is entirely upon you to confirm whether any changes to the Map have been made subsequent to issue and prior to any works being carried out.
- This Map and any information shown on it or provided with it must not be relied upon in the event of any development, construction or other works (including but not limited to any excavations) in the vicinity of UUWL apparatus or for the purpose of determining the suitability of a point of connection to the sewerage or other distribution systems.
- No person or legal entity, including any company shall be relieved from any liability howsoever and whensoever arising for any damage caused to UUWL apparatus by reason of the actual position and/or depths of UUWL apparatus being different from those shown on the Map and any information supplied with it.
- If any provision contained herein is or becomes legally invalid or unenforceable, it will be taken to be severed from the remaining provisions which shall be unaffected and continue in full force and affect.
- This agreement shall be governed by English law and all parties submit to the exclusive jurisdiction of the English courts, save that nothing will prevent UUWL from bringing proceedings in any other competent jurisdiction, whether concurrently or otherwise.