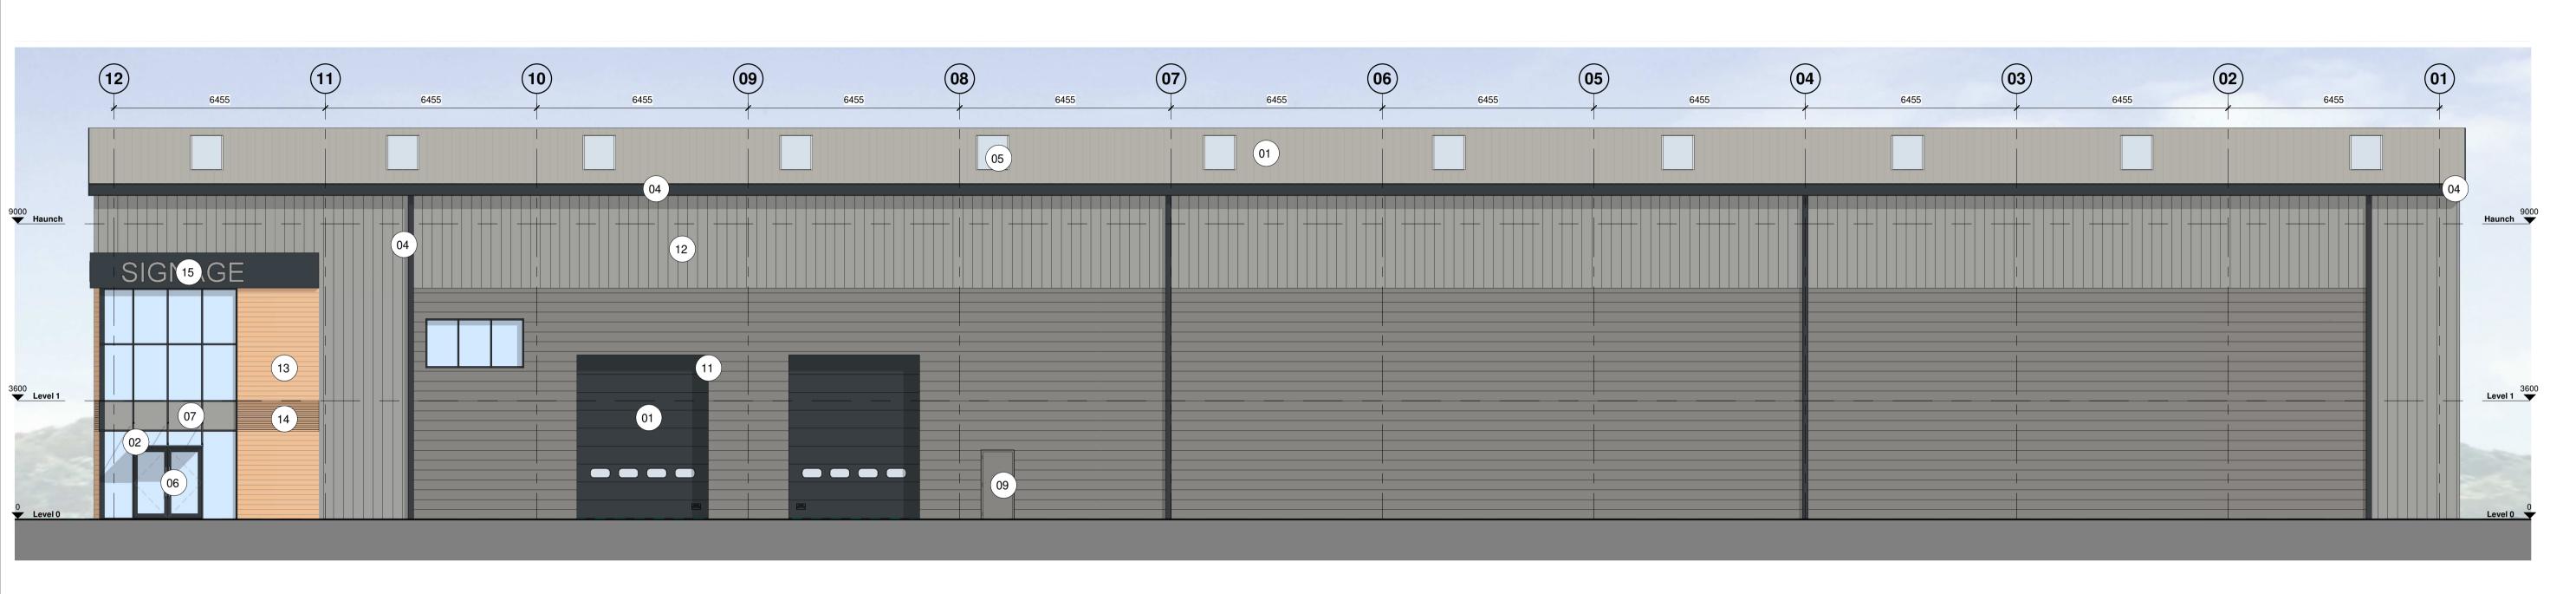

Azard Identification

ref hazard date

21-ZZ\_Unit 01 Elevation A

| Material Key |                                                                                                                          |
|--------------|--------------------------------------------------------------------------------------------------------------------------|
| Number       | Material                                                                                                                 |
| 01           | Insulated sectional overhead industrial doors in White Aluminium RAL 9006                                                |
| 02           | Feature entrance Glazed Canopy.                                                                                          |
| 04           | Bullnose Eaves, Gutters & RWP's in Anthracite Grey (RAL 7016).                                                           |
| 05           | Integrated Kingspan KS1000 DLTR Lay-Lite Trapezoidal rooflights (or similar approved).                                   |
| 06           | Double glazed aluminium framed curtain walling system, with double doors in Anthracite Grey (RAL 7016).                  |
| 07           | Glazed spandrel panel to floor junctions in White Aluminium RAL 9006.                                                    |
| 09           | External steel fire escape doors in Grey Aluminium RAL 9007(external) Pure white RAL 9010 (internal).                    |
| 10           | External steel fire escape doors in White Aluminium RAL 9006 (external) Pure white RAL 9010 (internal).                  |
| 11           | Horizontal KS1000 Microrib built up wall cladding system external capping sheet in Anthracite Grey (RAL 7016).           |
| 12           | Vertical Trapezoidal 32/1000 profile built up wall cladding system external capping sheet in White Aluminium (RAL 9006). |
| 13           | Norclad Timber cladding system, European Redwood                                                                         |
| 14           | Integrated Norclad Timber cladding lourve system, European Redwood                                                       |
| 15           | Unit Signage, Aluminium signage fixed back to anthracite cladding behind. Signage by occupier.                           |