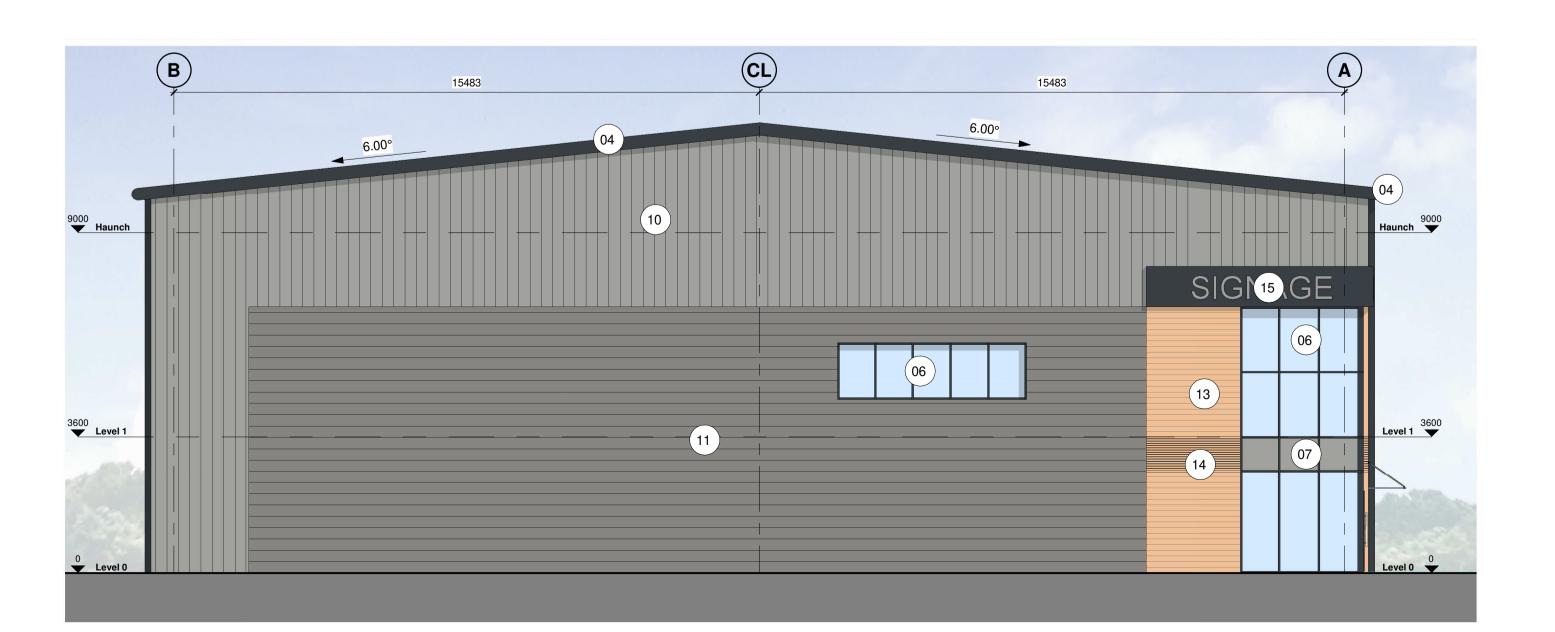

Azard Identification

ref hazard date

21-ZZ\_Unit 01 Elevation A

| Material Key |                                                                                                                          |
|--------------|--------------------------------------------------------------------------------------------------------------------------|
| Number       | Material                                                                                                                 |
| 01           | Insulated sectional overhead industrial doors in White Aluminium RAL 9006                                                |
| 02           | Feature entrance Glazed Canopy.                                                                                          |
| 04           | Bullnose Eaves, Gutters & RWP's in Anthracite Grey (RAL 7016).                                                           |
| 05           | Integrated Kingspan KS1000 DLTR Lay-Lite Trapezoidal rooflights (or similar approved).                                   |
| 06           | Double glazed aluminium framed curtain walling system, with double doors in Anthracite Grey (RAL 7016).                  |
| 07           | Glazed spandrel panel to floor junctions in White Aluminium RAL 9006.                                                    |
| 09           | External steel fire escape doors in Grey Aluminium RAL 9007(external) Pure white RAL 9010 (internal).                    |
| 10           | External steel fire escape doors in White Aluminium RAL 9006 (external) Pure white RAL 9010 (internal).                  |
| 11           | Horizontal KS1000 Microrib built up wall cladding system external capping sheet in Anthracite Grey (RAL 7016).           |
| 12           | Vertical Trapezoidal 32/1000 profile built up wall cladding system external capping sheet in White Aluminium (RAL 9006). |
| 13           | Norclad Timber cladding system, European Redwood                                                                         |
| 14           | Integrated Norclad Timber cladding lourve system, European Redwood                                                       |
| 15           | Unit Signage, Aluminium signage fixed back to anthracite cladding behind. Signage by occupier.                           |