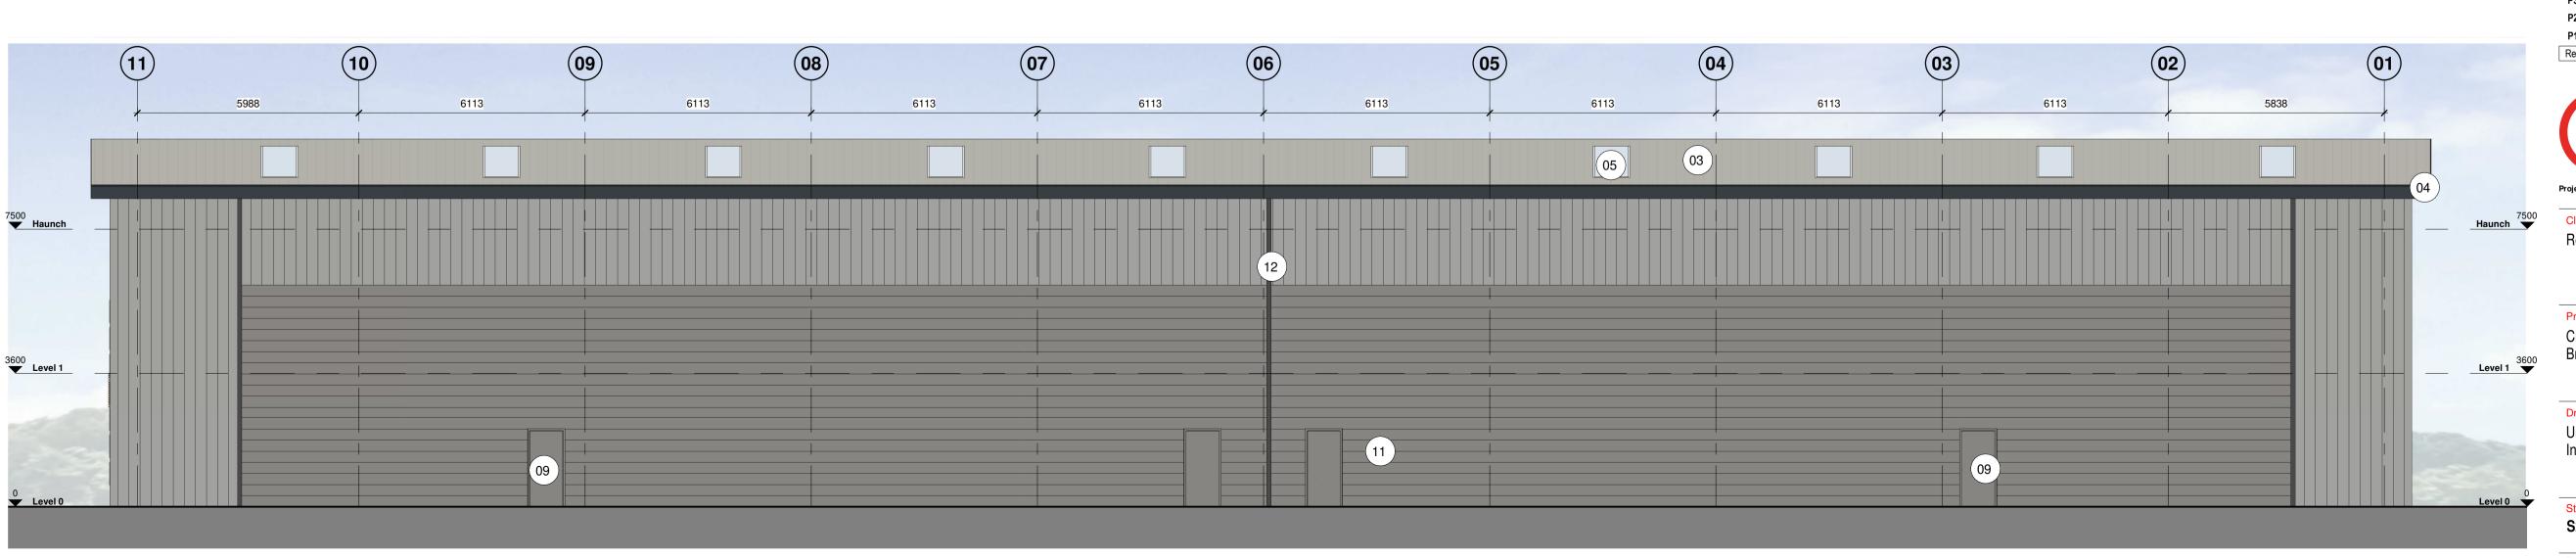

Elevation D

4 21-ZZ\_Unit 02\_Indicative Elevation D

Unit Signage, Aluminium signage fixed back to anthracite cladding behind. Signage by occupier. BE 08.07.21 P4 Updated for Planning P3 Drawing Updated following comments BE 15.02.21 DC P2 Drawing Updated BE 05.02.21 DC P1 First Issue of Drawing AW 13.10.20 DC Rev Revision Details Drawn Date Checked Quayside, Wilderspool Business Park, Stockton Heath, WA4 6HL t: 01925 751 852 e: info@c4projects.co.uk Projects | www.c4projects.co.uk Project Management • Architecture • Building Surveying • Cost Consultancy Redsun Projects Croft Retail Park Bromborough **Drawing Title** Unit 02 Indicative Elevations Status Purpose of Issue S2 SUITABLE FOR INFORMATION AW Created C4 Job no. 19053 Scale As indicated @ A1

19053-C4P-B28-ZZ-DR-A-2100

Integrated Kingspan KS1000 DLTR Lay-Lite Trapezoidal

External steel fire escape doors in Grey Aluminium RAL 9007(external) Pure white RAL 9010 (internal).

Norclad Timber cladding system, European Redwood Integrated Norclad Timber cladding lourve system, European

Double glazed aluminium framed curtain walling system, with double doors in Anthracite Grey (RAL 7016). Glazed spandrel panel to floor junctions in White Aluminium RAL

Horizontal KS1000 Microrib built up wall cladding system external capping sheet in Anthracite Grey (RAL 7016).

Vertical Trapezoidal 32/1000 profile built up wall cladding system external capping sheet in White Aluminium (RAL 9006).

rooflights (or similar approved).

date