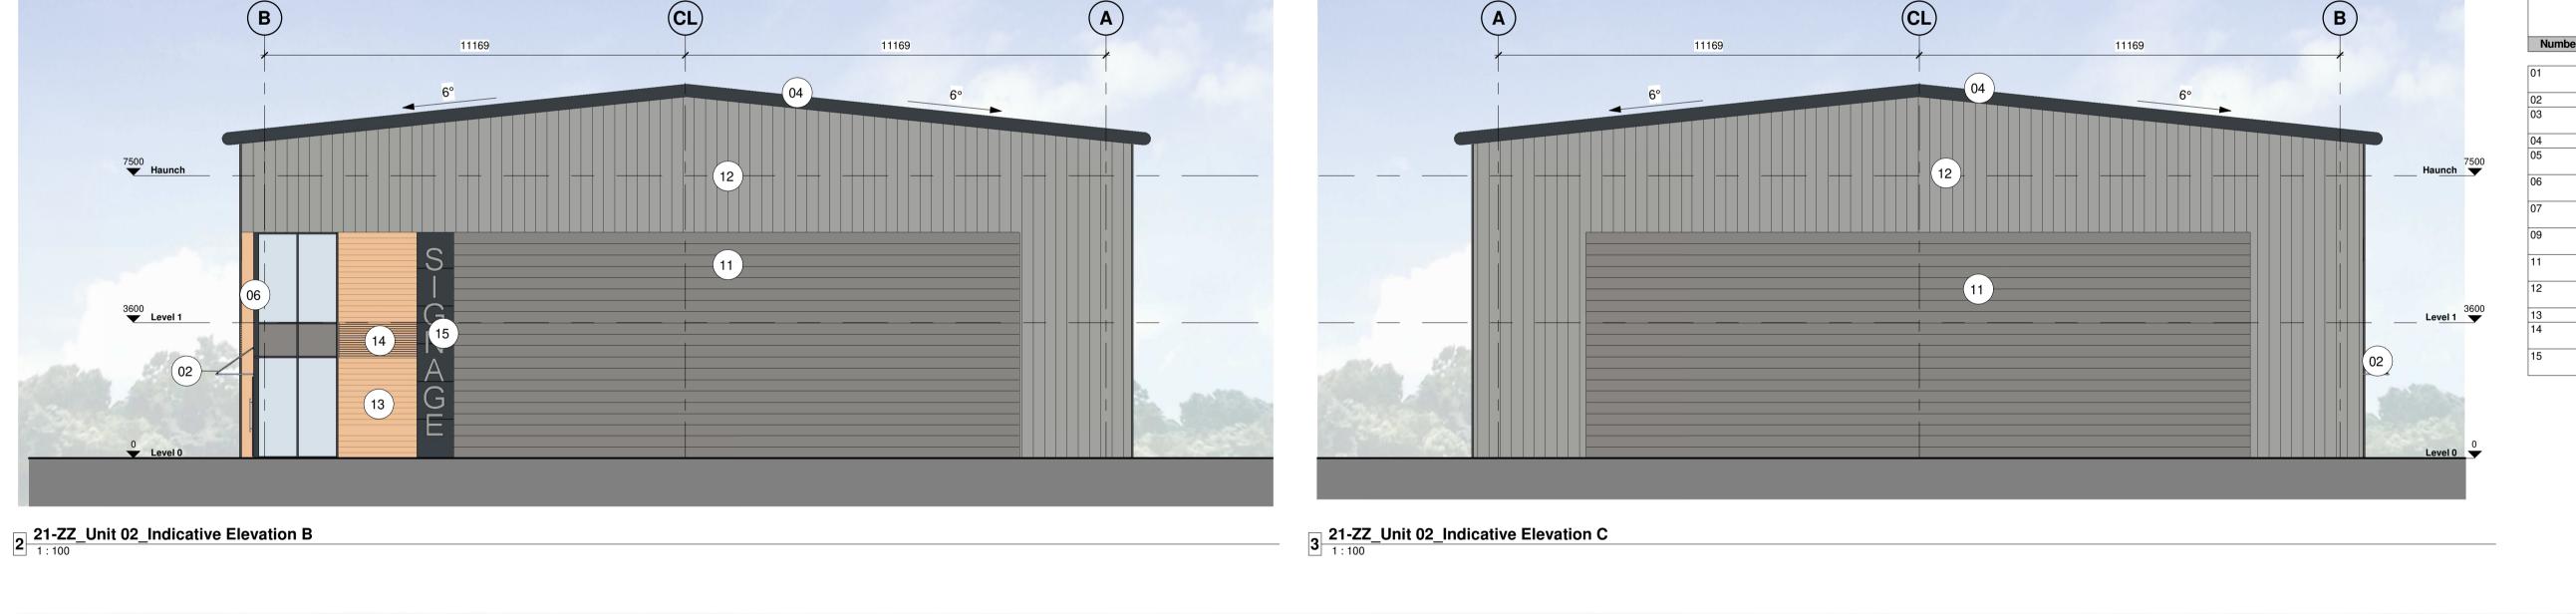

Elevation D

4 21-ZZ\_Unit 02\_Indicative Elevation D

Unit Signage, Aluminium signage fixed back to anthracite cladding behind. Signage by occupier. BE 08.07.21 P4 Updated for Planning P3 Drawing Updated following comments BE 15.02.21 DC P2 Drawing Updated BE 05.02.21 DC P1 First Issue of Drawing AW 13.10.20 DC Rev Revision Details Drawn Date Checked Quayside, Wilderspool Business Park, Stockton Heath, WA4 6HL t: 01925 751 852 e: info@c4projects.co.uk Projects | www.c4projects.co.uk Project Management • Architecture • Building Surveying • Cost Consultancy Redsun Projects Croft Retail Park Bromborough **Drawing Title** Unit 02 Indicative Elevations Status Purpose of Issue S2 SUITABLE FOR INFORMATION AW Created C4 Job no. 19053 Scale As indicated @ A1

19053-C4P-B28-ZZ-DR-A-2100

Integrated Kingspan KS1000 DLTR Lay-Lite Trapezoidal

External steel fire escape doors in Grey Aluminium RAL 9007(external) Pure white RAL 9010 (internal).

Norclad Timber cladding system, European Redwood Integrated Norclad Timber cladding lourve system, European

Double glazed aluminium framed curtain walling system, with double doors in Anthracite Grey (RAL 7016). Glazed spandrel panel to floor junctions in White Aluminium RAL

Horizontal KS1000 Microrib built up wall cladding system external capping sheet in Anthracite Grey (RAL 7016).

Vertical Trapezoidal 32/1000 profile built up wall cladding system external capping sheet in White Aluminium (RAL 9006).

rooflights (or similar approved).

date