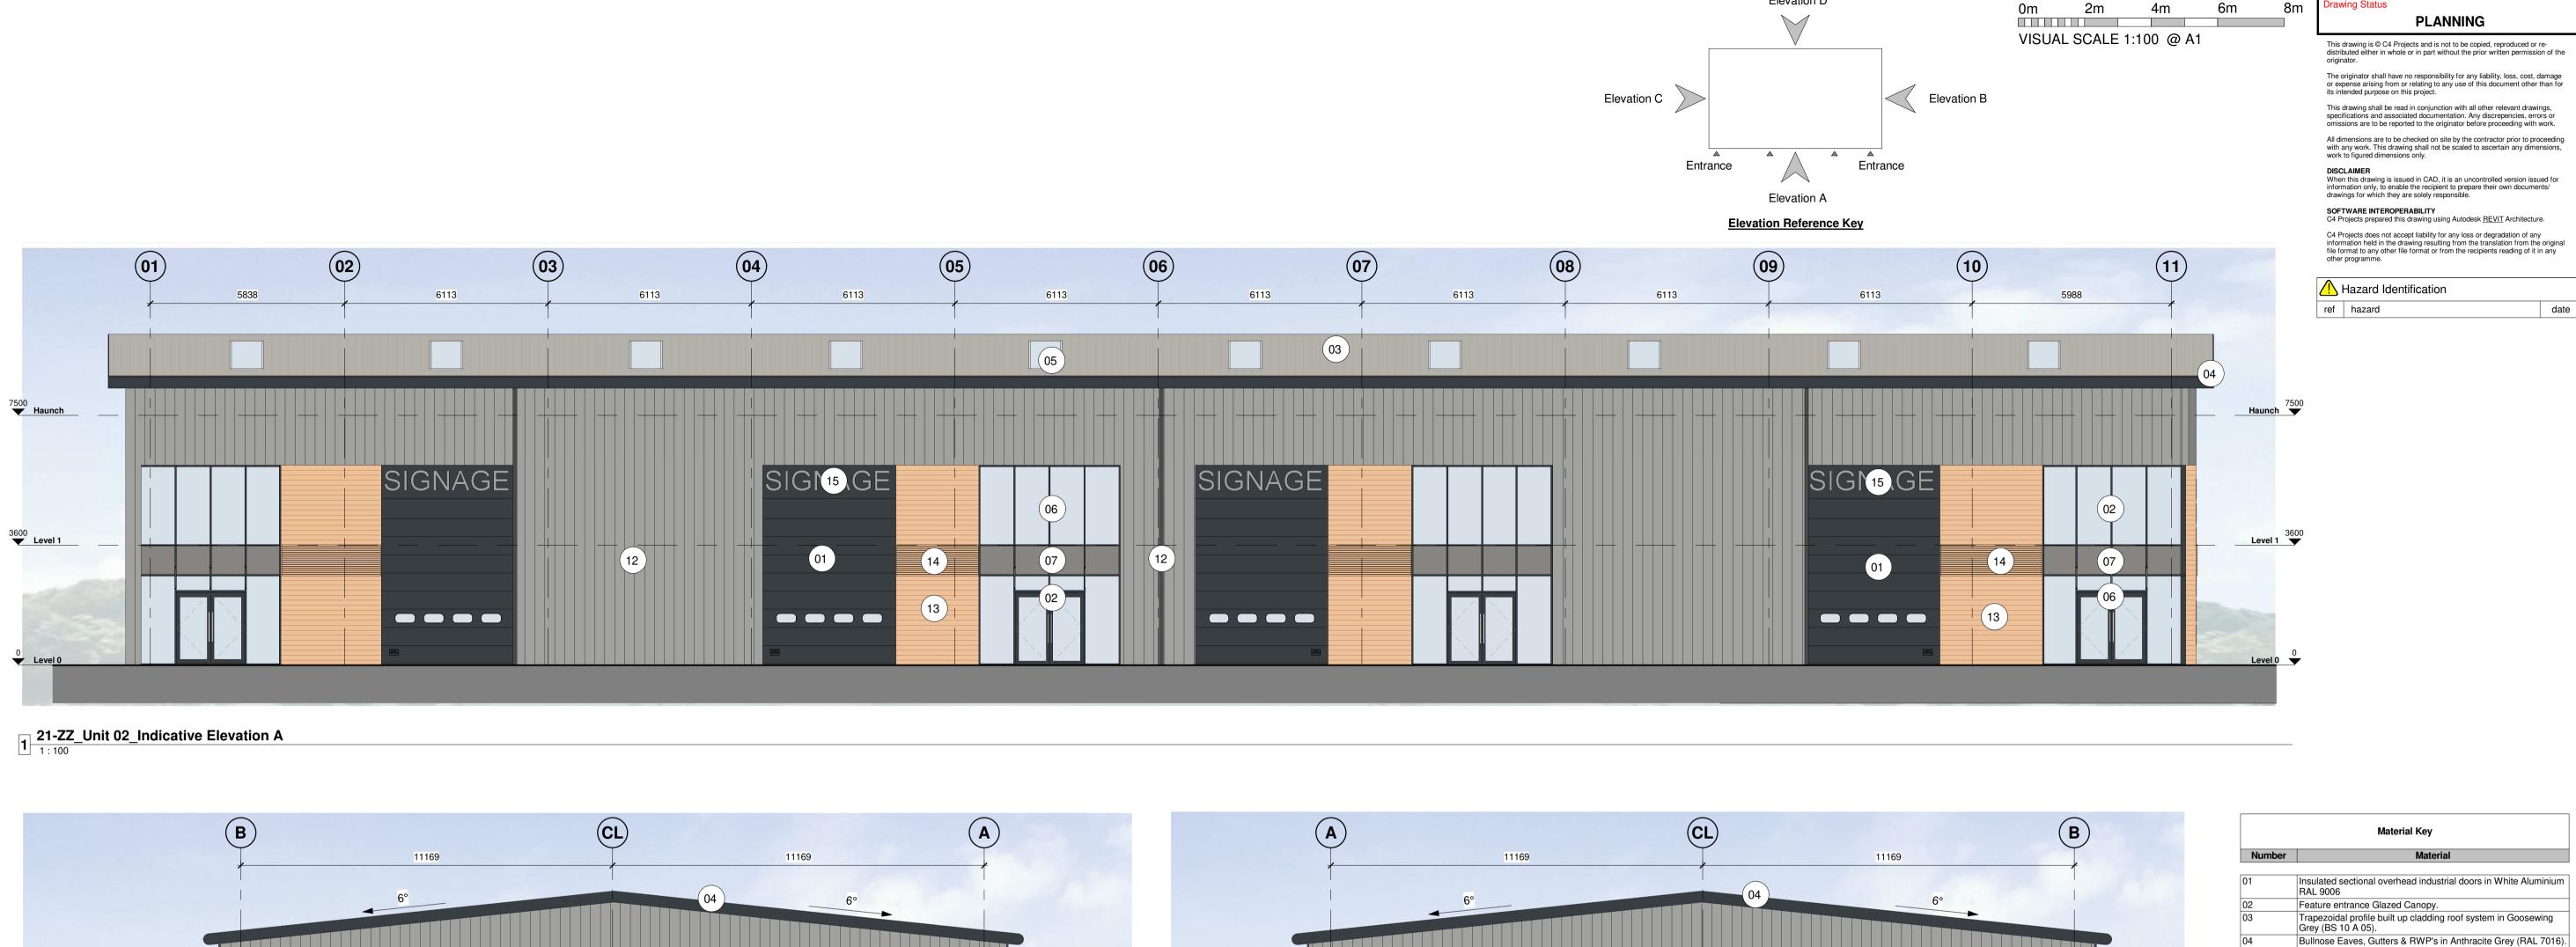

Elevation D

4 21-ZZ\_Unit 02\_Indicative Elevation D

Unit Signage, Aluminium signage fixed back to anthracite cladding behind. Signage by occupier. BE 08.07.21 P4 Updated for Planning P3 Drawing Updated following comments BE 15.02.21 DC P2 Drawing Updated BE 05.02.21 DC P1 First Issue of Drawing AW 13.10.20 DC Rev Revision Details Drawn Date Checked Quayside, Wilderspool Business Park, Stockton Heath, WA4 6HL t: 01925 751 852 e: info@c4projects.co.uk Projects | www.c4projects.co.uk Project Management • Architecture • Building Surveying • Cost Consultancy Redsun Projects Croft Retail Park Bromborough **Drawing Title** Unit 02 Indicative Elevations Status Purpose of Issue S2 SUITABLE FOR INFORMATION AW Created C4 Job no. 19053 Scale As indicated @ A1

19053-C4P-B28-ZZ-DR-A-2100

Integrated Kingspan KS1000 DLTR Lay-Lite Trapezoidal

External steel fire escape doors in Grey Aluminium RAL 9007(external) Pure white RAL 9010 (internal).

Norclad Timber cladding system, European Redwood Integrated Norclad Timber cladding lourve system, European

Double glazed aluminium framed curtain walling system, with double doors in Anthracite Grey (RAL 7016). Glazed spandrel panel to floor junctions in White Aluminium RAL

Horizontal KS1000 Microrib built up wall cladding system external capping sheet in Anthracite Grey (RAL 7016).

Vertical Trapezoidal 32/1000 profile built up wall cladding system external capping sheet in White Aluminium (RAL 9006).

rooflights (or similar approved).

date