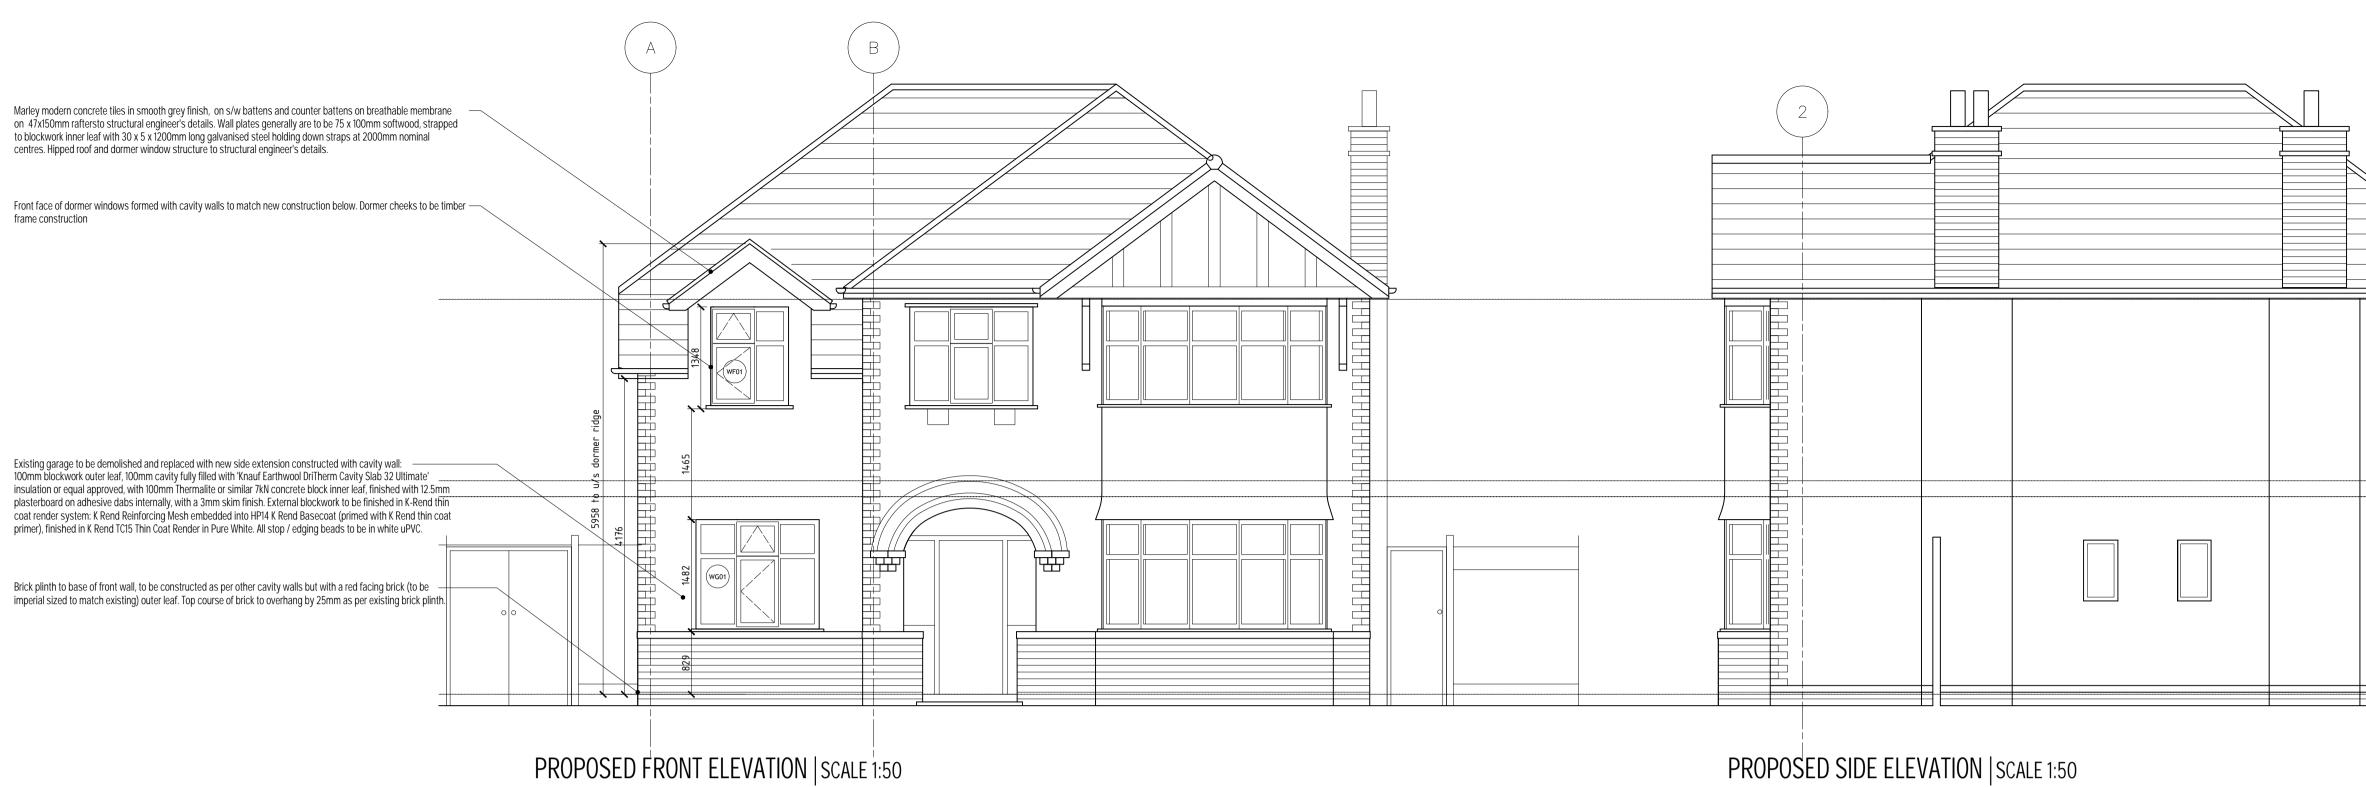

## PROPOSED REAR ELEVATION | SCALE 1:50

| ENDER  |                                                                                                                                                                                              |                        |                             |                    |
|--------|----------------------------------------------------------------------------------------------------------------------------------------------------------------------------------------------|------------------------|-----------------------------|--------------------|
|        | REVISION                                                                                                                                                                                     | DRAWN                  | CHECKED                     | DATE               |
| STATUS | © Copyright SHACKARCHITECTURE 2 all rights reserved. Do Not scale this draw millimetres unless stated otherwise. ALL dimensions must be checked on site prior to construct of the architect. | wing. ALL<br>ruction a | dimensions<br>nd any discre | are in<br>epancies |