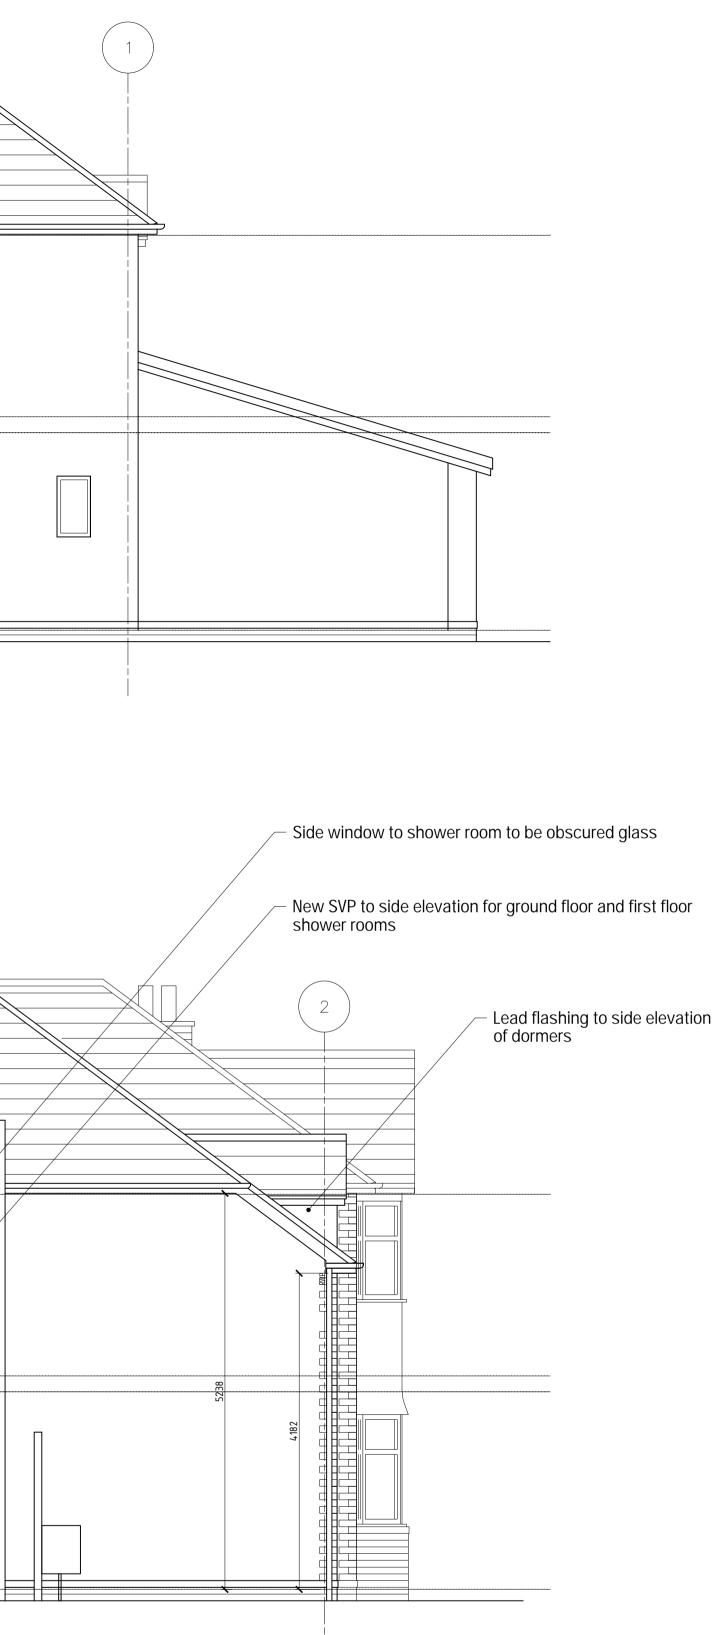

-----------------------------------------------------------------------------------|------------------------|-----------------------------|--------------------|
|        | REVISION                                                                                                                                                                                     | DRAWN                  | CHECKED                     | DATE               |
| STATUS | © Copyright SHACKARCHITECTURE 2 all rights reserved. Do Not scale this draw millimetres unless stated otherwise. ALL dimensions must be checked on site prior to construct of the architect. | wing. ALL<br>ruction a | dimensions<br>nd any discre | are in<br>epancies |

## PROPOSED SIDE ELEVATION | SCALE 1:50

## PROPOSED SIDE ELEVATION | SCALE 1:50



## SHACKARCHITECTURE =

A Unit 5, The Curve, 139 Telegraph Road, Heswall, Wirral, CH60 7SE T +44(0)151 342 6516 E info@shackarchitecture.com Wwww.shackarchitecture.com

Client OLIVER STEWART AND NYREE CRAVEN

Project HEATH DRIVE, UPTON Title PROPOSED ELEVATIONS

Scale VARIES@A1 Project. No. SHACK456 Dwg. No. C110 Rev