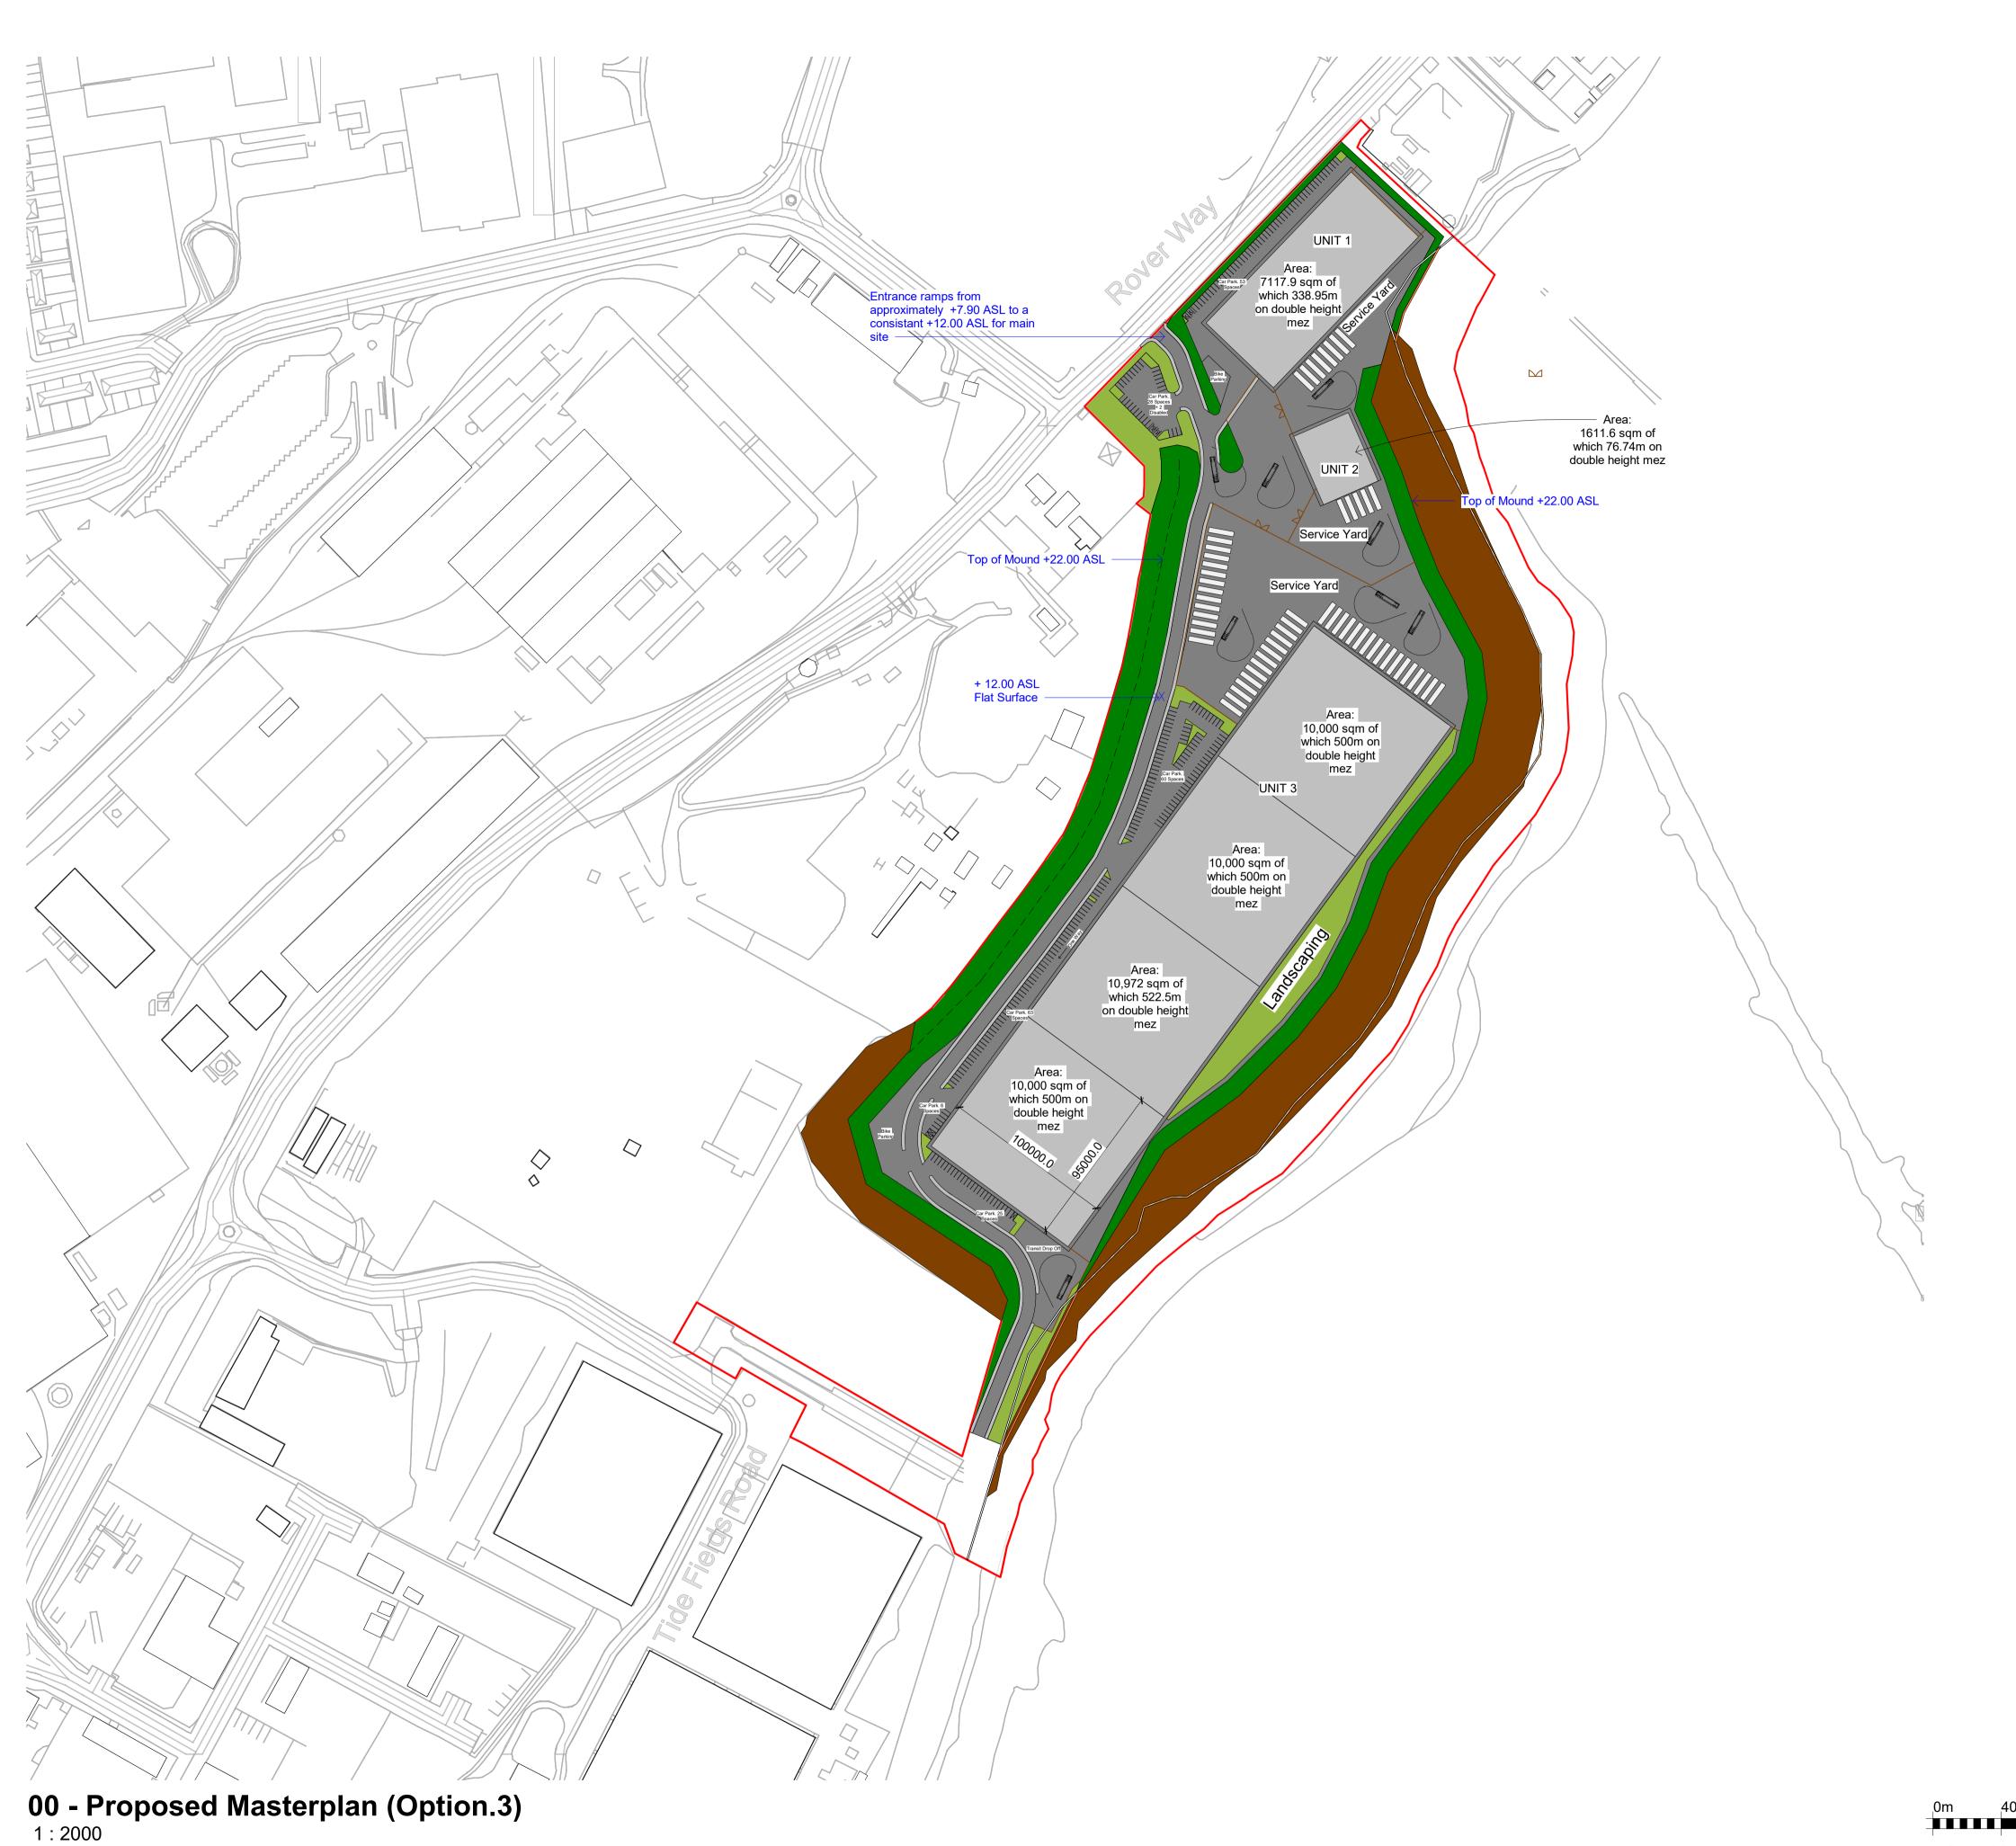

Technical Information: UNIT 1 7117.9 sqm UNIT 2 1611.6 sqm UNIT 3 10,000 sqm UNIT 4 10,000 sqm UNIT 5 10,000 sqm UNIT 6 10,000 sqm TOTAL UNIT AREA TOTAL: 48,729.5 sqm TOTAL TOTAL: 237 Parking (Including Disabled) Parking TOTAL: Minimum 100 long stay and 50 short stay

Job: B8 Industrial Development

Land at Rover Way

Title: Option 3

Date: 2021-06-21

Status: For Approval

Southgate Sarabia

Unit 4 Royal Mills, 17 Redhill Street,

Manchester, M4 5BA