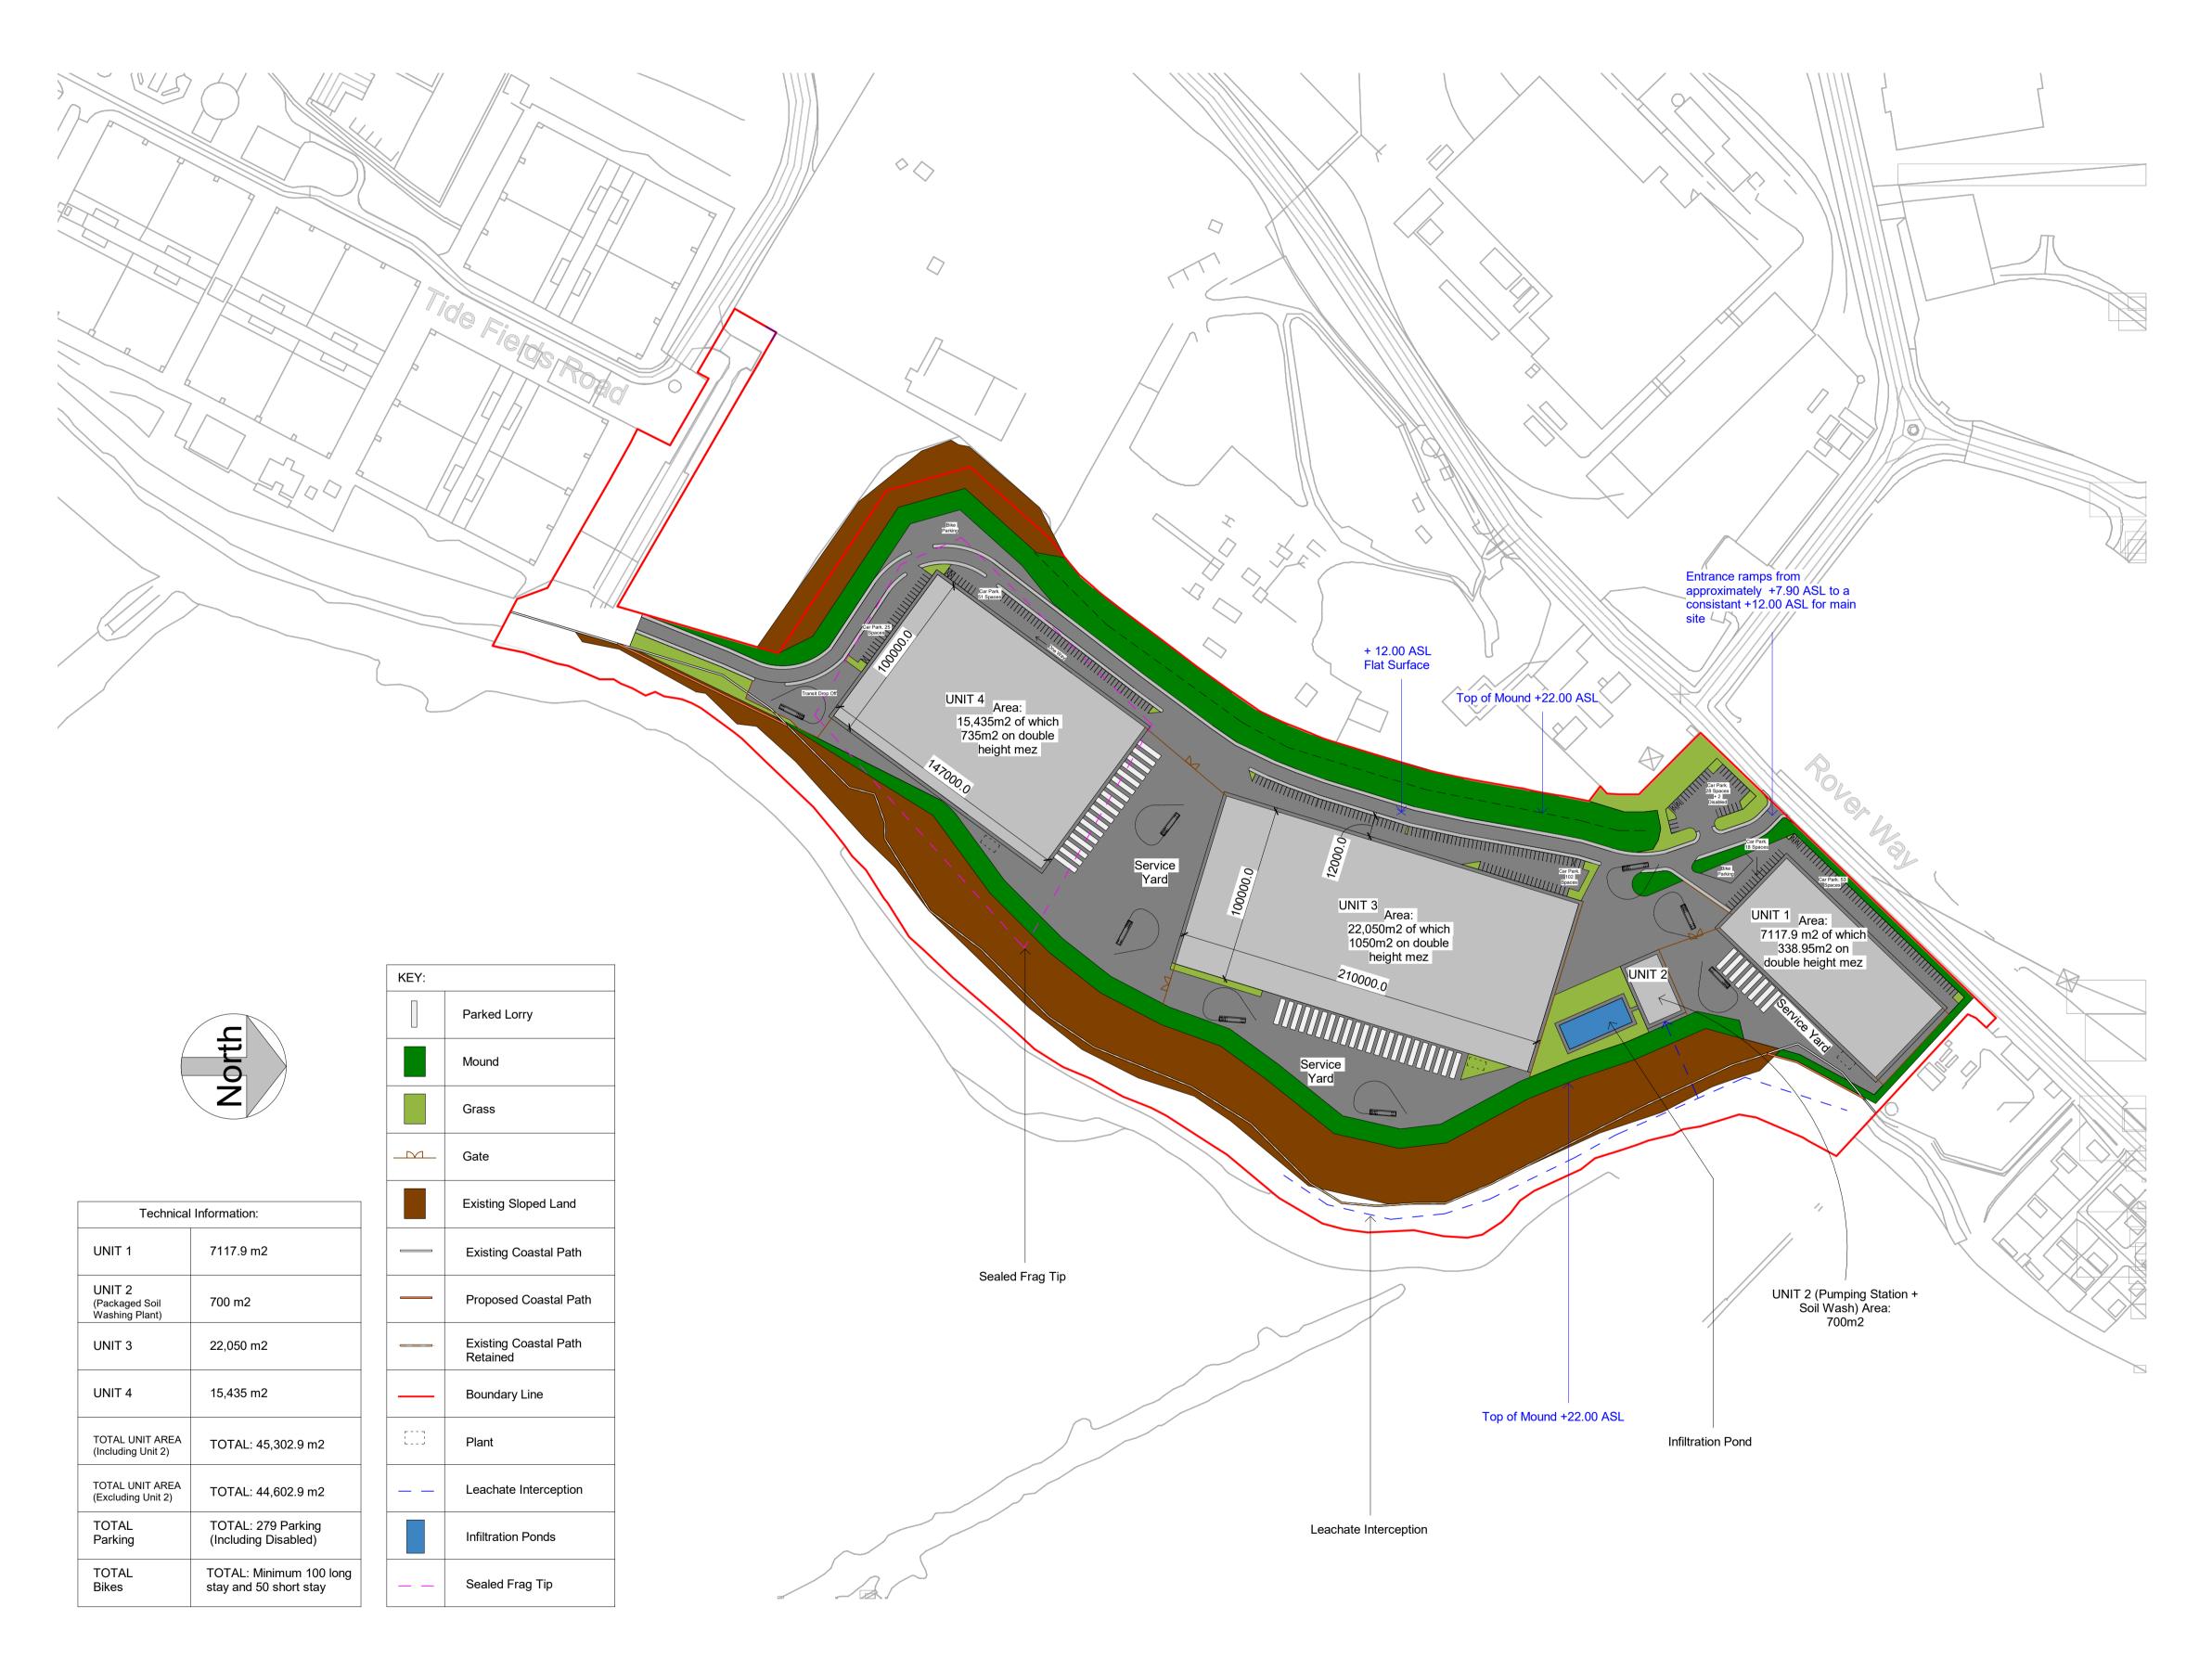

www.southgate-sarabia.co.uk

Client: Step Places

Land at Rover Way Cardiff CF24 2RX

Job: B8 Industrial Development

Title: Proposed Site Plan

Date: 2021-06-24

Scale @ A1: 1:2000

Checked By: RND Authorised By: NSJ