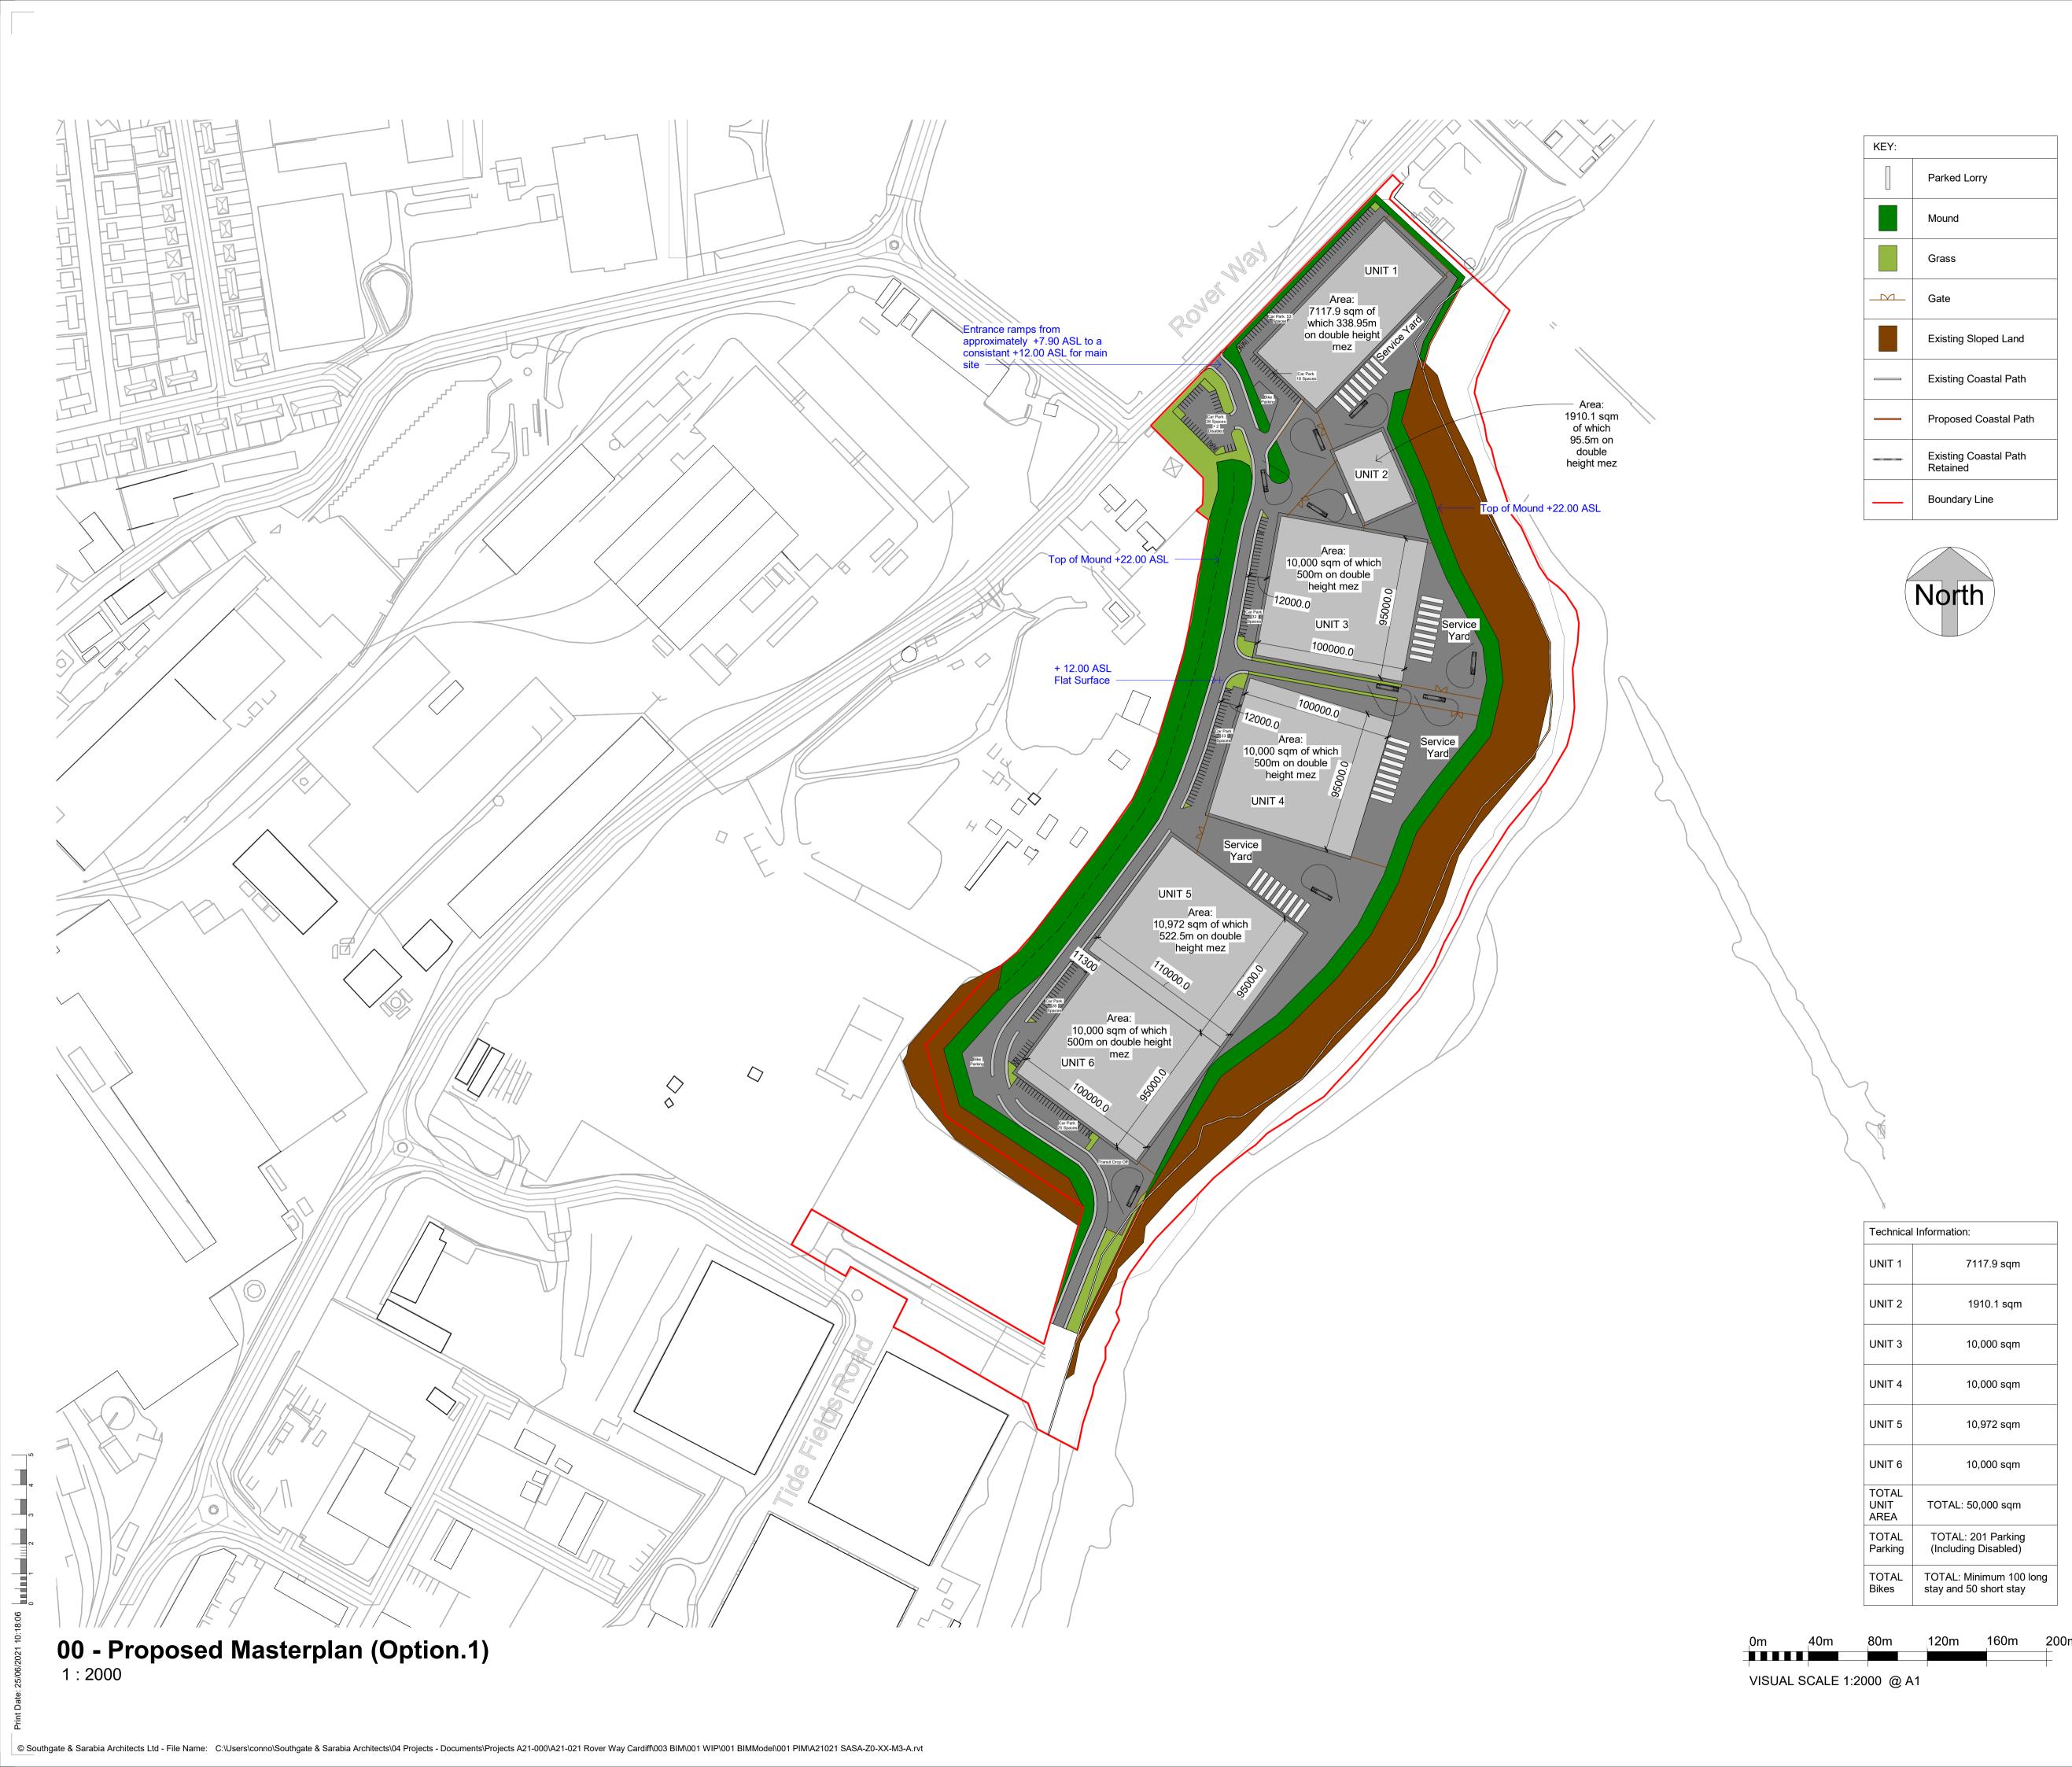

www.southgate-sarabia.co.uk

Client: Step Places

Land at Rover Way Cardiff CF24 2RX

Job: B8 Industrial Development

Title: Option 1

Date: 2021-06-21

Scale @ A1: 1:2000

Checked By: RND Authorised By: NSJ