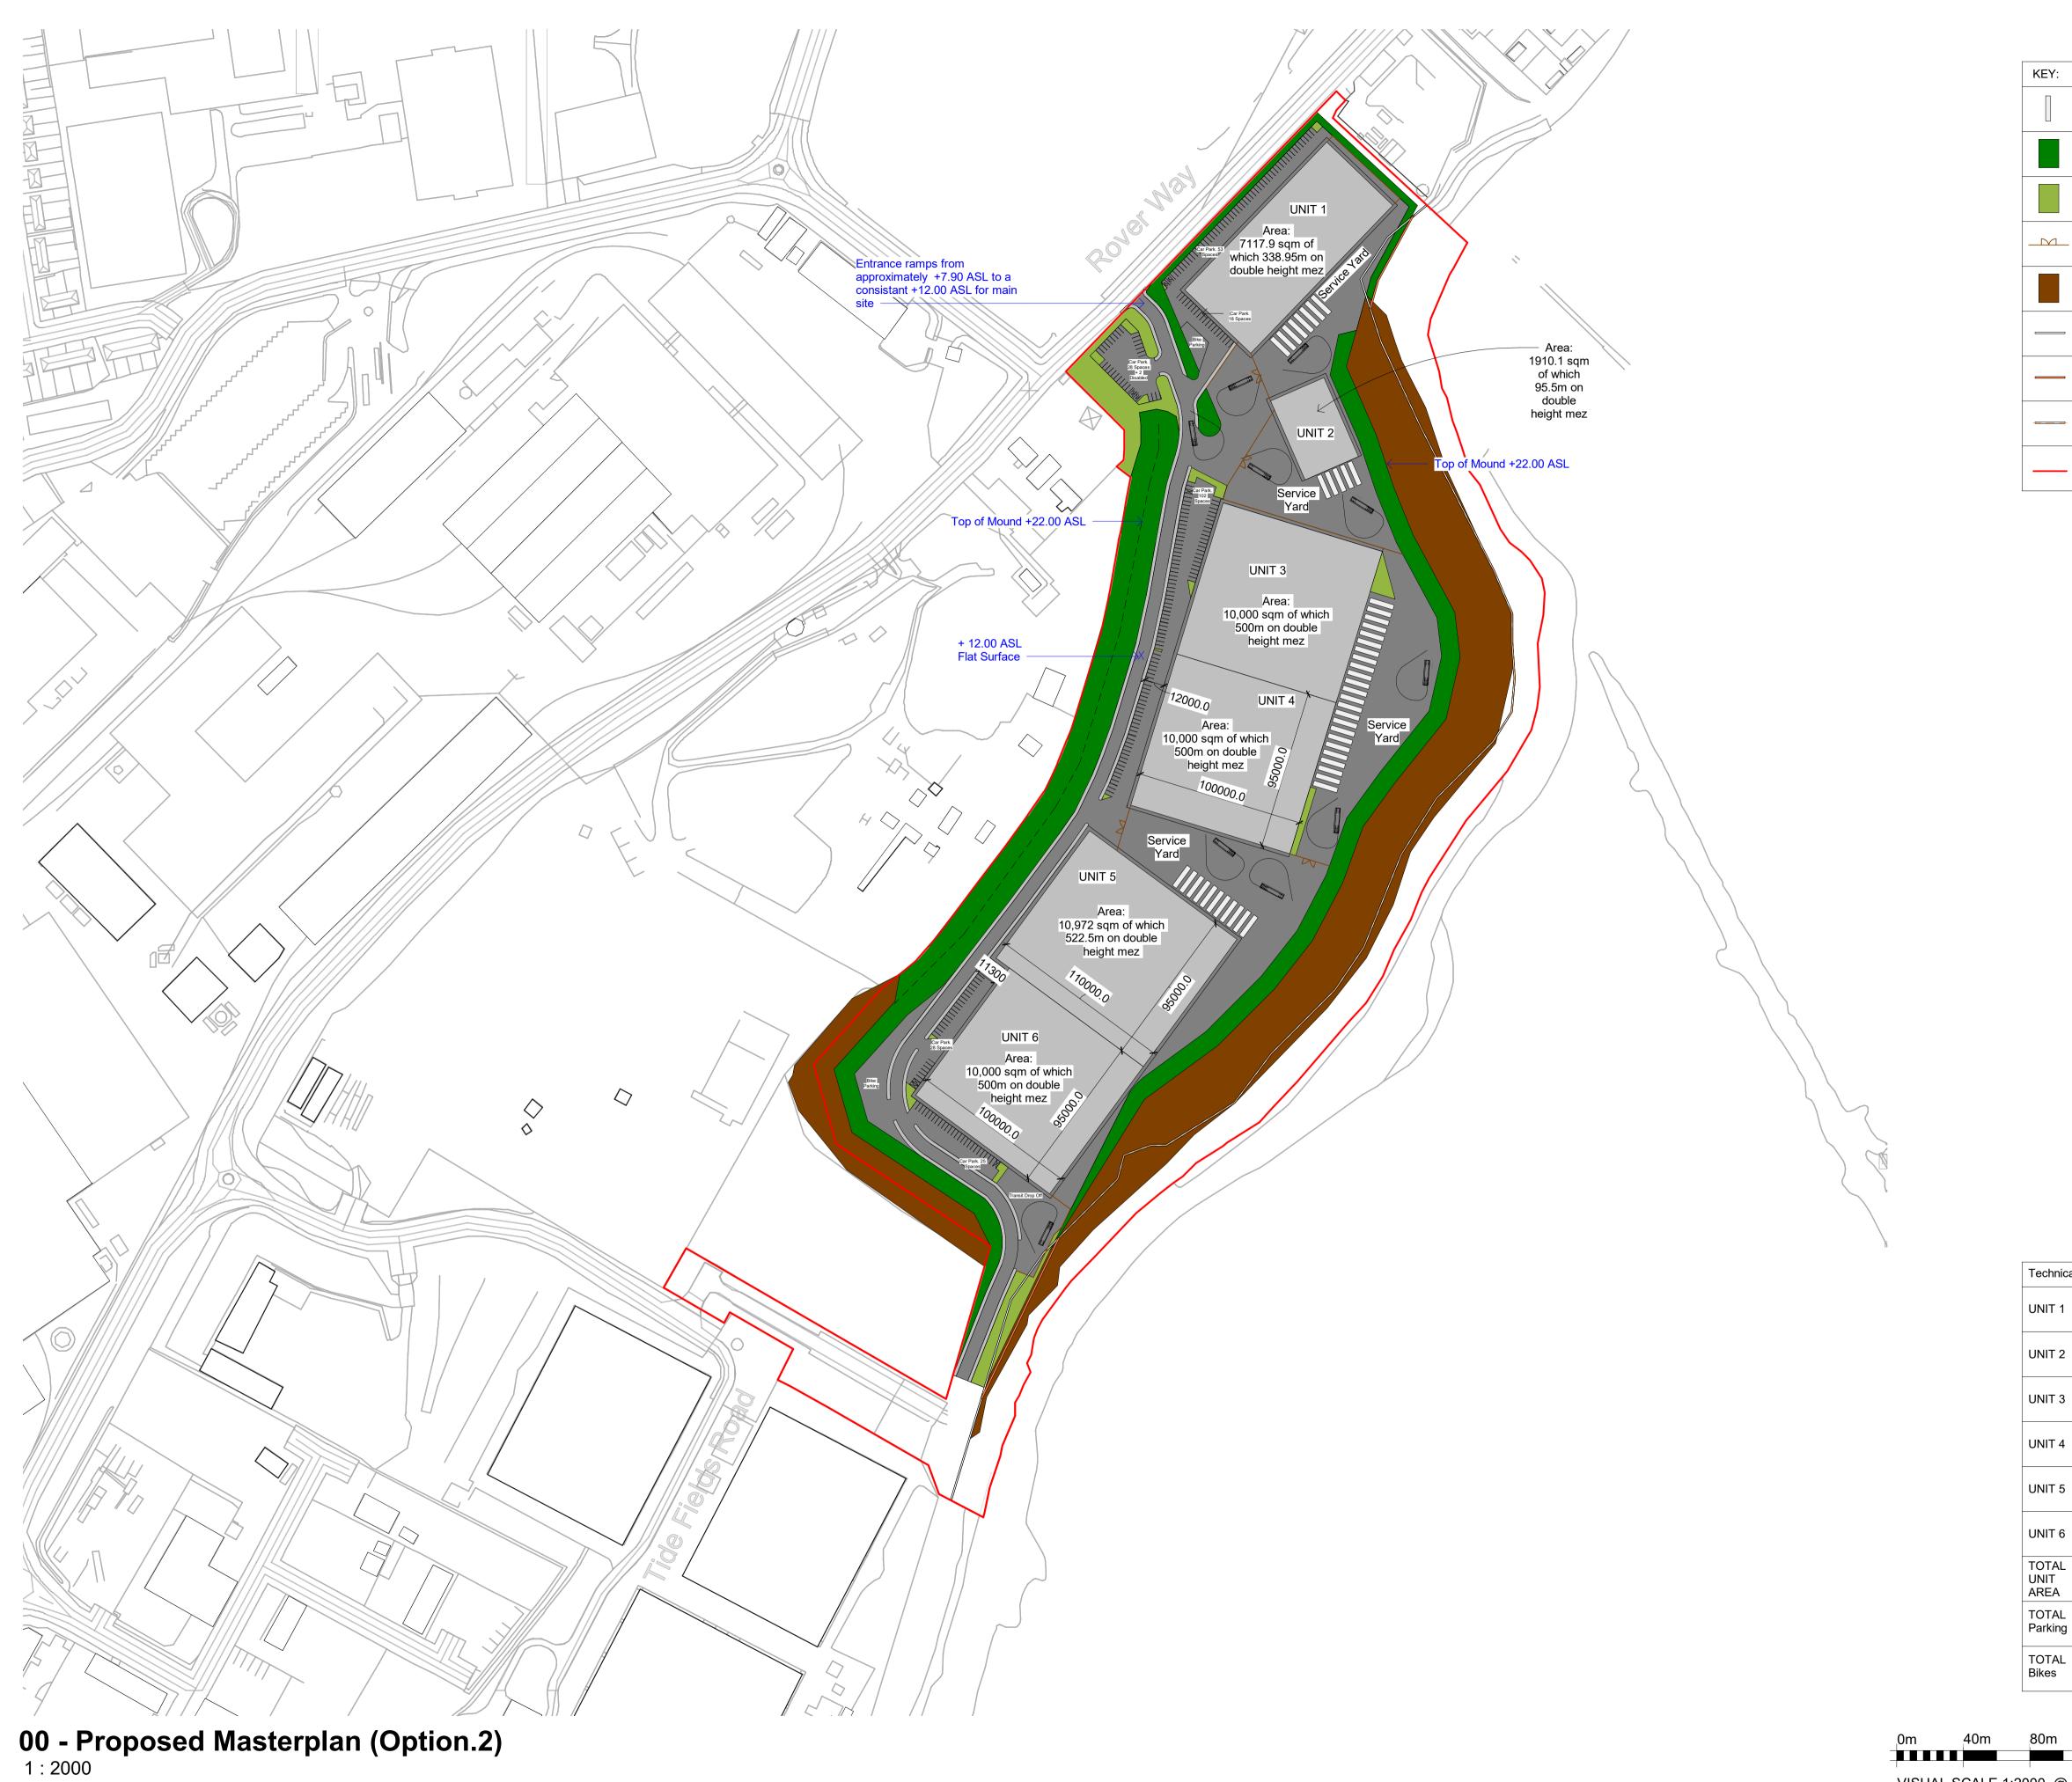

2

4

VISUAL SCALE 1:2000 @ A1

|   |                                   | DO NOT SCALE this drawing (printed or electronic versions). Contractors must check all dimensions from site.                                                                                                                                                                                                                    |  |  |  |  |
|---|-----------------------------------|---------------------------------------------------------------------------------------------------------------------------------------------------------------------------------------------------------------------------------------------------------------------------------------------------------------------------------|--|--|--|--|
|   |                                   | All other design team elements, where indicated, have been imported from<br>the consultant's drawings or models and reference should be made to the<br>individual consultant's drawings for exact setting out, size and type of<br>component.                                                                                   |  |  |  |  |
|   | Parked Lorry                      | Discrepancies and / or ambiguities within this drawing, between it and information given elsewhere, must be reported immediately to the architect                                                                                                                                                                               |  |  |  |  |
|   | Mound                             | for clarification before proceeding.<br>All works are to be carried out in accordance with the latest British Standards<br>and Codes of Practice unless specifically directed otherwise in the                                                                                                                                  |  |  |  |  |
|   | Grass                             | specification.                                                                                                                                                                                                                                                                                                                  |  |  |  |  |
|   | Gate                              | Responsibility for the reproduction of this drawing in paper form, or if issued<br>in electronic format, lies with the recipient to check that all information has<br>been replicated in full and is correct when compared to the original paper or<br>electronic image. Graphical representations of equipment on this drawing |  |  |  |  |
|   | Existing Sloped Land              | have been co-ordinated, but are approximations only. Please refer to the Specifications and / or Details for actual sizes and / or specific contractor construction information.                                                                                                                                                |  |  |  |  |
| I | Existing Coastal Path             | This original document is issued for the purpose indicated below and contains information of confidential nature. Further copies and circulation will be strictly in accordance with the confidentiality agreement under the contract. This                                                                                     |  |  |  |  |
| I | Proposed Coastal Path             | original must be destroyed or returned to SASA                                                                                                                                                                                                                                                                                  |  |  |  |  |
|   |                                   | SAFETY, HEALTH AND ENVIRONMENTAL INFORMATION                                                                                                                                                                                                                                                                                    |  |  |  |  |
| - | Existing Coastal Path<br>Retained | Refer to the relevant Construction (Design and Management) documentation where applicable.                                                                                                                                                                                                                                      |  |  |  |  |
| - | Boundary Line                     | All works on this drawing will be carried out by a competent contractor, working to an approved method statement.                                                                                                                                                                                                               |  |  |  |  |
|   | North                             |                                                                                                                                                                                                                                                                                                                                 |  |  |  |  |

issued by:

| nical    | ical Information:                              |     |  |  |  |  |  |
|----------|------------------------------------------------|-----|--|--|--|--|--|
| 1        | 7117.9 sqm                                     |     |  |  |  |  |  |
| 2        | 1910.1 sqm                                     |     |  |  |  |  |  |
| 3        | 10,000 sqm                                     |     |  |  |  |  |  |
| 4        | 10,000 sqm                                     |     |  |  |  |  |  |
| 5        | 10,972 sqm                                     |     |  |  |  |  |  |
| 6        | 10,000 sqm                                     |     |  |  |  |  |  |
| ۱L<br>۱  | TOTAL: 50,000 sqm                              |     |  |  |  |  |  |
| lL<br>ng | TOTAL: 238 Parking<br>(Including Disabled)     |     |  |  |  |  |  |
| Ĺ        | TOTAL: Minimum 100 long stay and 50 short stay |     |  |  |  |  |  |
|          | ·                                              |     |  |  |  |  |  |
|          | 120m 160m 20                                   | )0m |  |  |  |  |  |
|          |                                                |     |  |  |  |  |  |
| D A1     |                                                |     |  |  |  |  |  |