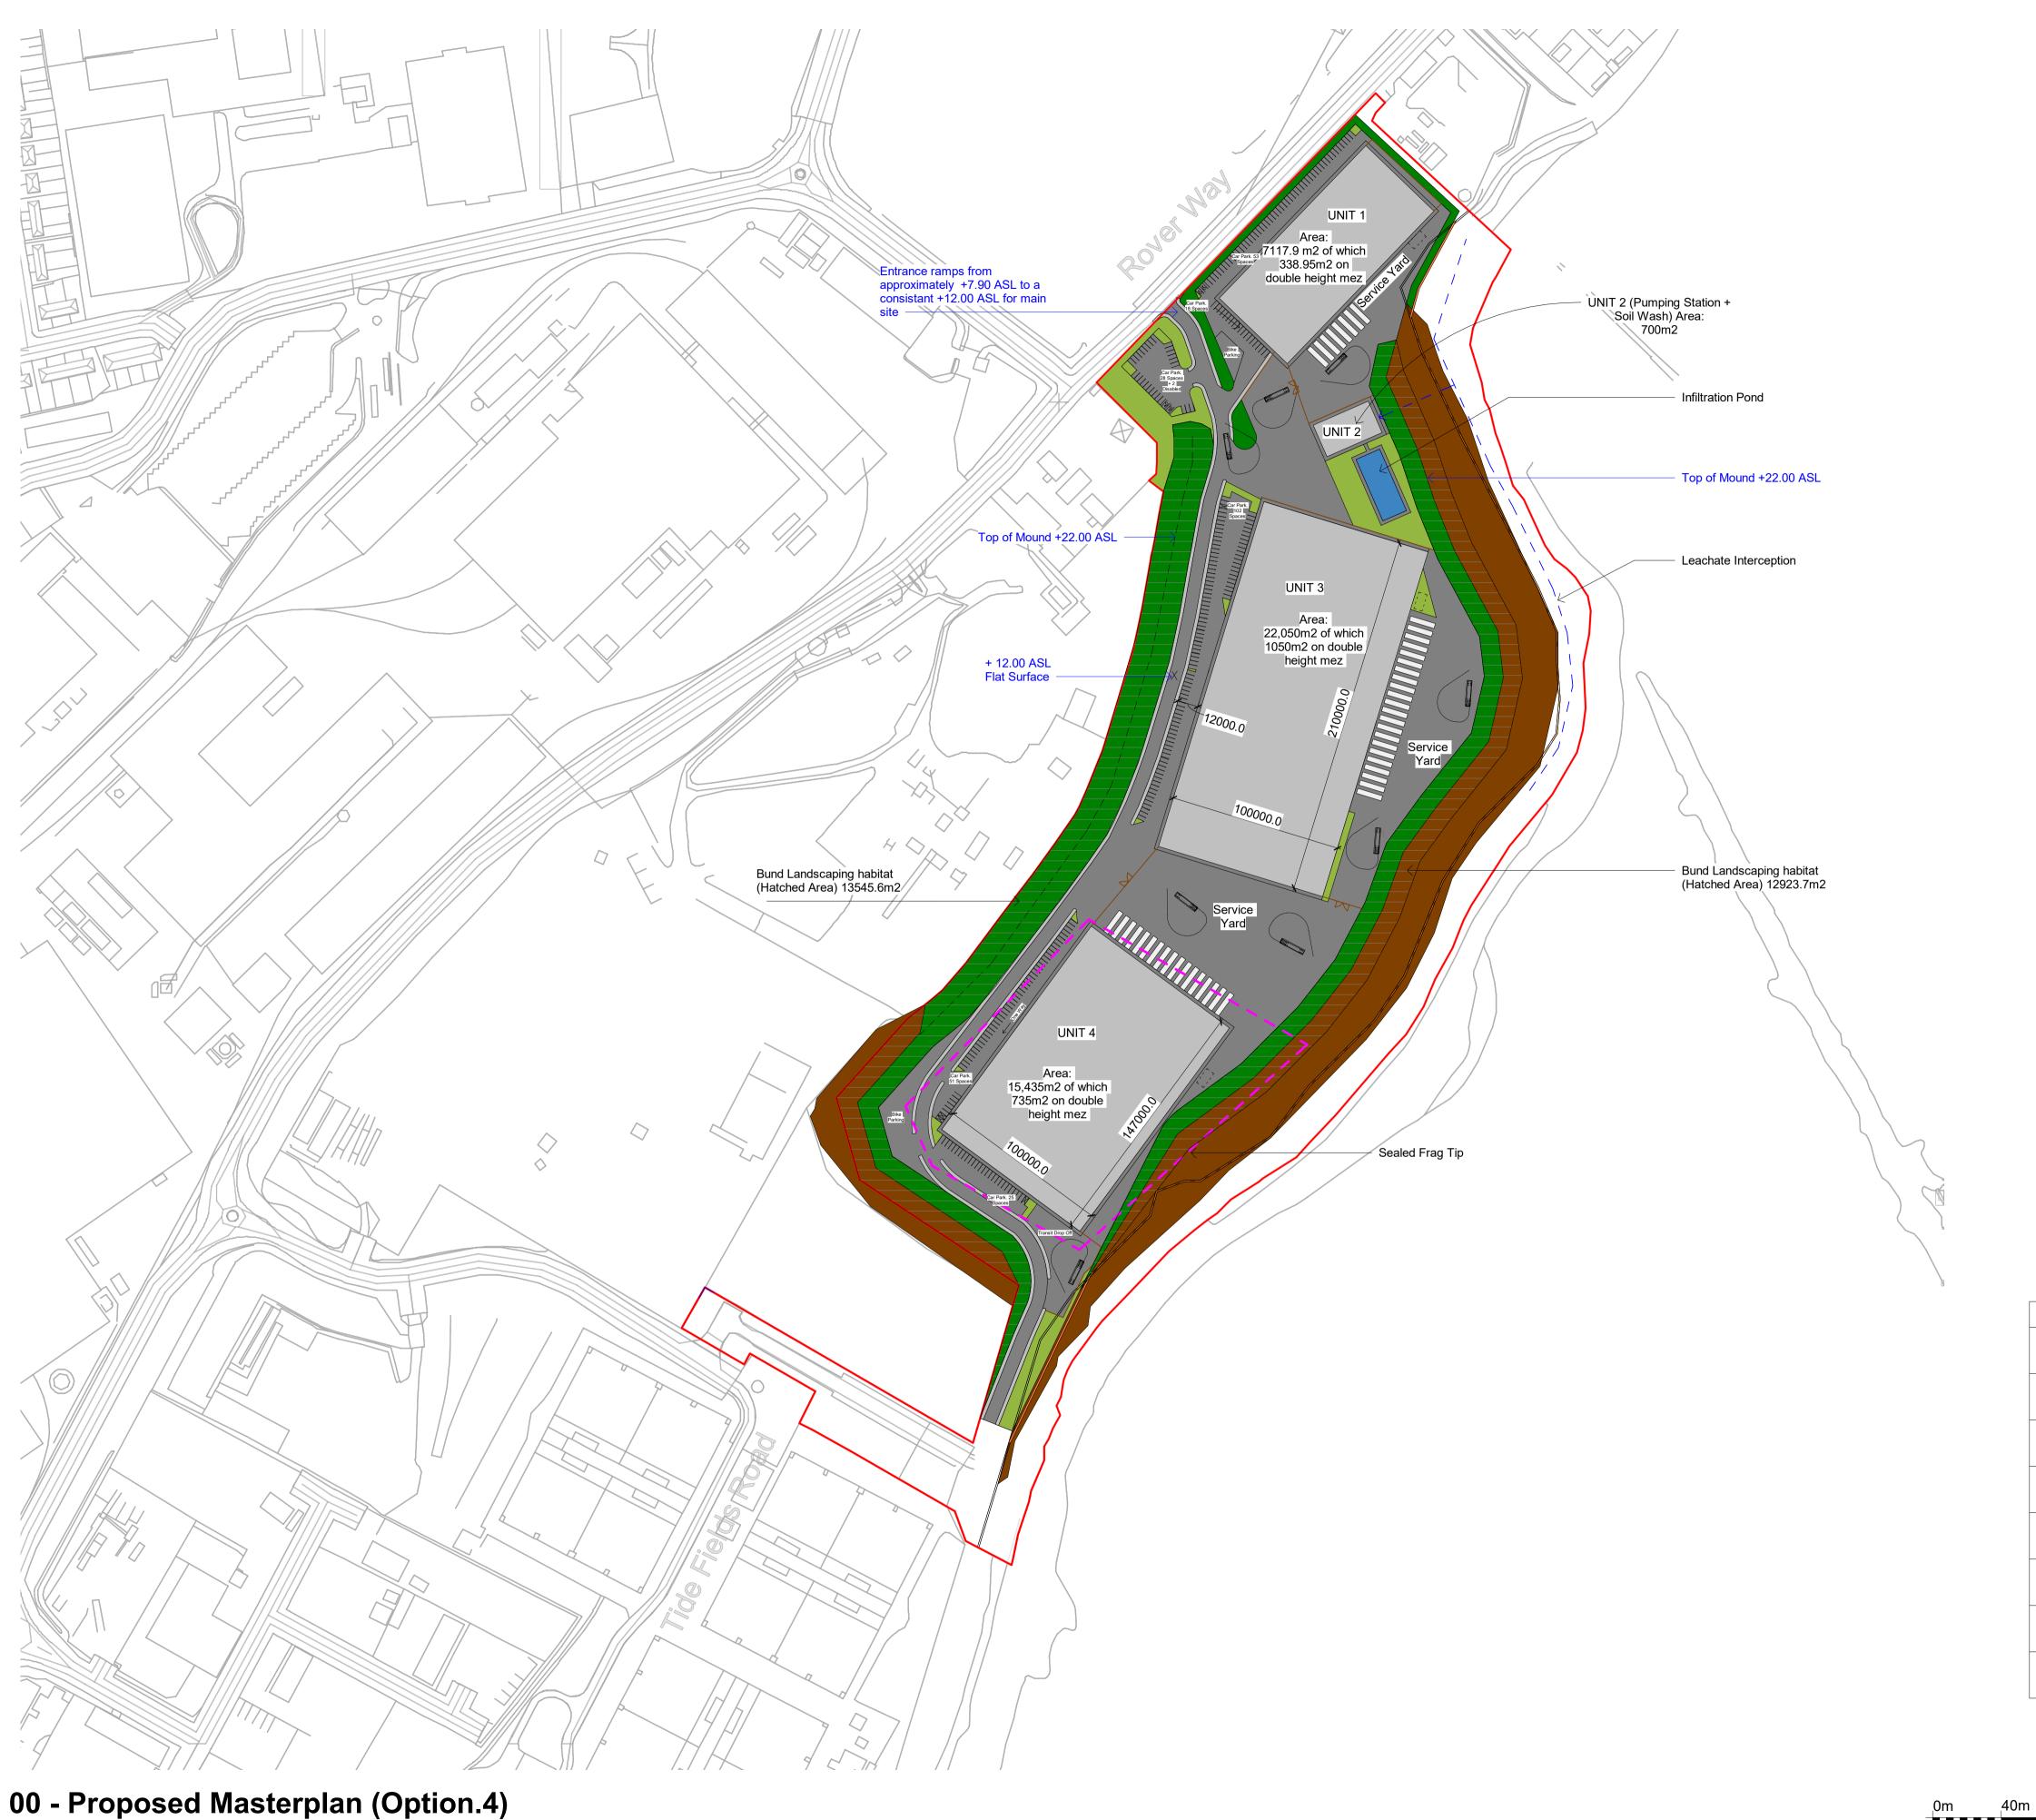

Parked Lorry M **Existing Sloped Land** Existing Coastal Path Proposed Coastal Path **Existing Coastal Path Boundary Line** Plant Leachate Interception Infiltration Ponds Sealed Frag Tip

Technical Information: UNIT 1 7117.9 m2 UNIT 2 700 m2 (Packaged Soil Washing Plant) UNIT 3 22,050 m2 UNIT 4 15,435 m2 TOTAL UNIT AREA TOTAL: 45,302.9 m2 (Including Unit 2) TOTAL UNIT AREA TOTAL: 44,602.9 m2 (Excluding Unit 2) TOTAL TOTAL: 279 Parking (Including Disabled) Parking TOTAL TOTAL: Minimum 100 long Bikes stay and 50 short stay