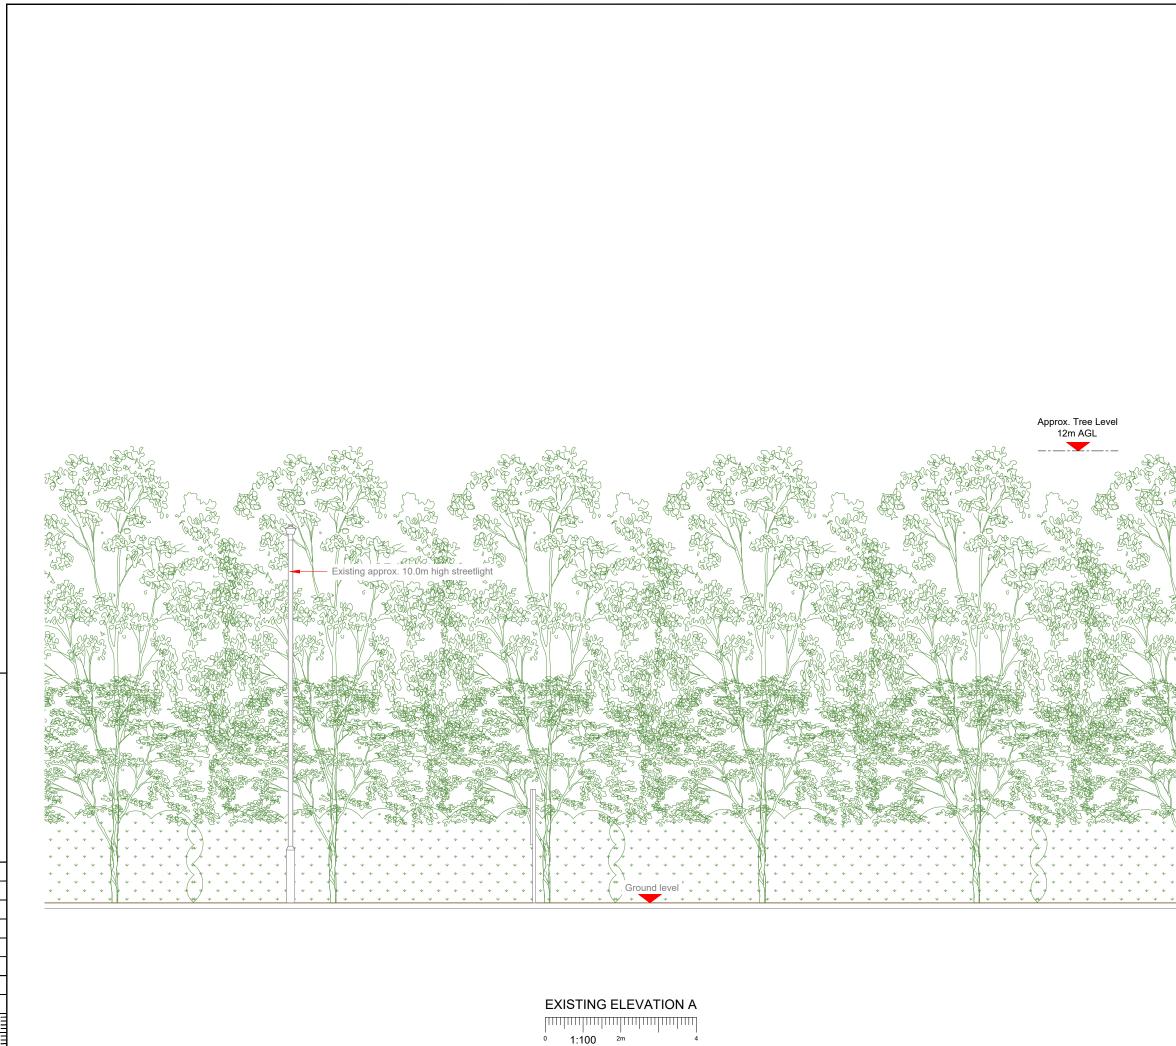

10mm -

Ē

100mm

| NOTE                        | S:                      |                                                                  |                               |           |
|-----------------------------|-------------------------|------------------------------------------------------------------|-------------------------------|-----------|
| 1.                          | ALL DIMENS              | IONS IN MM UNLESS O                                              | THERWISE NOTED.               |           |
|                             |                         |                                                                  |                               |           |
|                             |                         |                                                                  |                               |           |
|                             |                         |                                                                  |                               |           |
|                             |                         |                                                                  |                               |           |
|                             |                         |                                                                  |                               |           |
|                             |                         |                                                                  |                               |           |
|                             |                         |                                                                  |                               |           |
|                             |                         |                                                                  |                               |           |
|                             |                         |                                                                  |                               |           |
|                             |                         |                                                                  |                               |           |
|                             |                         |                                                                  |                               |           |
|                             |                         |                                                                  |                               |           |
|                             |                         |                                                                  |                               |           |
|                             |                         |                                                                  |                               |           |
|                             |                         |                                                                  |                               |           |
|                             |                         |                                                                  |                               |           |
|                             |                         |                                                                  |                               |           |
|                             |                         |                                                                  | <b>D</b>                      |           |
| Master:<br>M001             | MBNL/EE:<br>MBNL        | Project:<br>5G UNILATERAL                                        | Purpose of Issue:<br>Planning | A         |
| Date:<br>Drawn:<br>Checked: | 16/08/2021<br>CDN<br>DH | Revision / Upgrade Description:<br>First Issue - Site nomination | dated: TBC                    |           |
| Approved:                   | SD                      | CK Hutchi                                                        | con                           |           |
|                             |                         | Networks (                                                       |                               |           |
|                             |                         | Limited                                                          |                               |           |
|                             |                         | Great Brighams Me                                                |                               |           |
|                             |                         | Vastern Road, Rea<br>Berkshire, Engla                            |                               |           |
| Desian C                    | Consultant & P          | RG1 8DJ                                                          |                               |           |
| U                           |                         |                                                                  | elecoms                       |           |
|                             |                         | Unit 1 Ma<br>Low Field                                           | ple Park,<br>ls Avenue, Leeds |           |
|                             |                         | LS12 6H                                                          | 4                             |           |
|                             |                         | Tel: 0113<br>whp e-mail: info                                    | 3023550<br>o@whptelecoms.co   | m         |
| Site Nam                    |                         |                                                                  |                               |           |
|                             |                         | I TERRACE ST                                                     | REETWOR                       | (S        |
| Site ID:                    |                         | CAE188                                                           | 60                            |           |
| Address:                    |                         |                                                                  | 00                            |           |
|                             |                         |                                                                  |                               | _         |
|                             |                         | N TERRACE, [<br>TINS, CAERPH                                     |                               |           |
|                             |                         | CF83 1LN                                                         |                               | -,        |
|                             |                         |                                                                  |                               |           |
| Title:                      | 150 I                   | EXISTING ELE                                                     | VATION A                      |           |
| Project:                    |                         | 5G UNILATE                                                       | RAL                           |           |
| Purpose of                  |                         | PLANNIN                                                          |                               |           |
|                             |                         | MBNL Cell ID:                                                    |                               | 4         |
| Master Dra                  | -                       | CAE18860_M001                                                    | ls                            | sue:<br>A |
|                             |                         |                                                                  |                               | v1        |