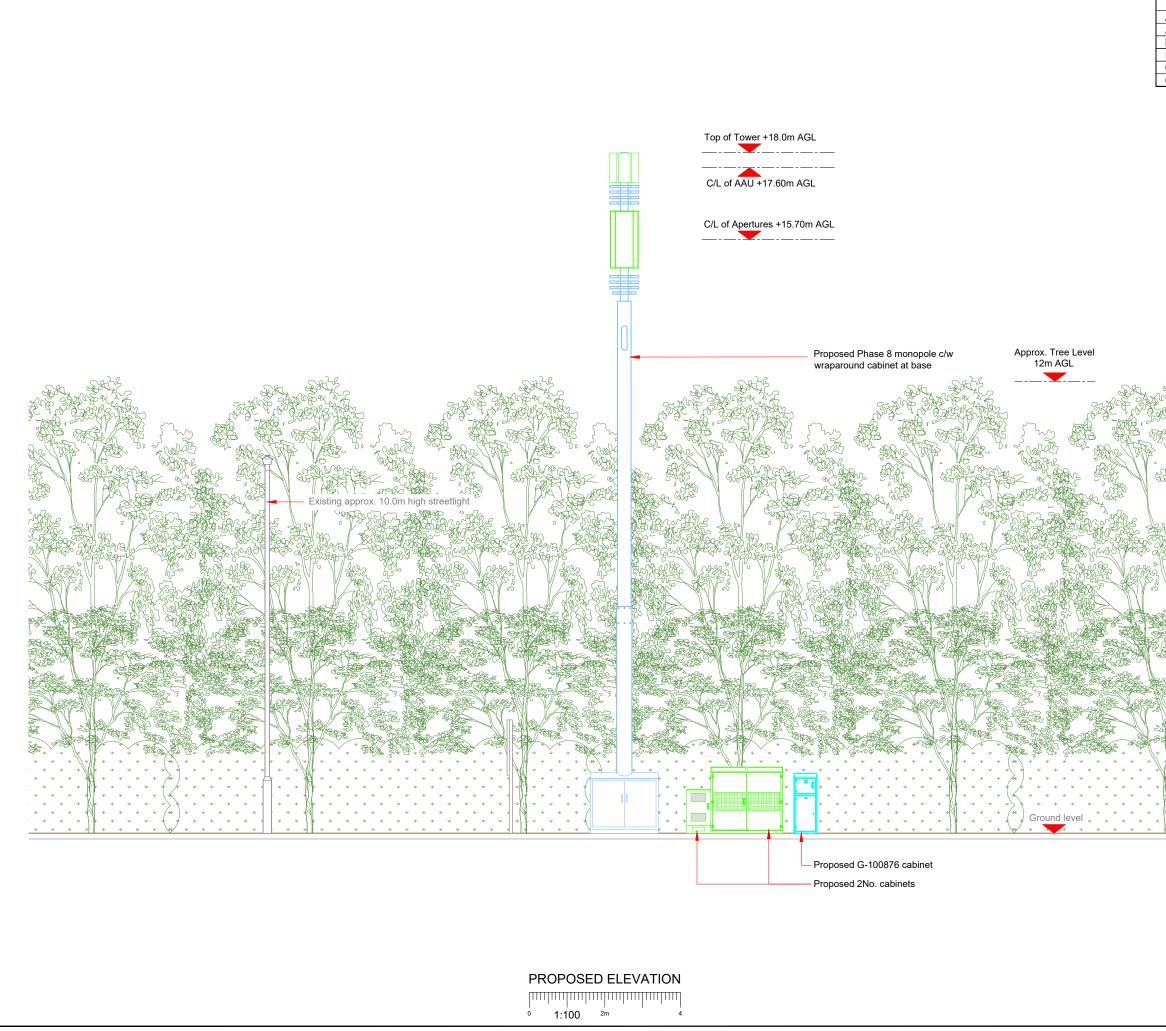

100mm

20

\_\_\_\_

10mm

mulum

| ntenna        | Proposed         | NOTE                                     | ¢.                            |                                                                  |                   |        |
|---------------|------------------|------------------------------------------|-------------------------------|------------------------------------------------------------------|-------------------|--------|
| oerture<br>ID | 4G/5G<br>Bearing |                                          |                               |                                                                  |                   |        |
|               | 330°             | 1.                                       | ALL DIMENS                    | IONS IN MM UNLESS O                                              | THERWISE NOTED.   |        |
| A1            |                  |                                          |                               |                                                                  |                   |        |
| A2            | 330°             |                                          |                               |                                                                  |                   |        |
| B1            | 90°              |                                          |                               |                                                                  |                   |        |
| B2            | 90°              |                                          |                               |                                                                  |                   |        |
| C1            | 210°             |                                          |                               |                                                                  |                   |        |
| C2            | 210°             |                                          |                               |                                                                  |                   |        |
| A A A         |                  |                                          |                               |                                                                  |                   |        |
| RY<br>R       |                  | Master:                                  | MBNL / EE:                    | Project:                                                         | Purpose of Issue: | Issue: |
| Tr            |                  | M001                                     | MBNL                          | 5G UNILATERAL                                                    | Planning          | A      |
| K             |                  | Date:<br>Drawn:<br>Checked:<br>Approved: | 16/08/2021<br>CDN<br>DH<br>SD | Revision / Upgrade Description:<br>First Issue - Site nomination | dated: TBC        |        |
| ÎF            |                  |                                          | 00                            |                                                                  | son               |        |
| 1             |                  |                                          |                               | CK Hutchi                                                        |                   |        |
| V             |                  |                                          |                               | Networks (                                                       | UK)               |        |
| 2             |                  |                                          |                               | -                                                                |                   |        |
| A ga          |                  |                                          |                               | Limited                                                          |                   |        |
| Rd£           |                  |                                          |                               | Great Brighams Me                                                | ead,              |        |
| Po            |                  |                                          |                               | Vastern Road, Rea                                                |                   |        |
| 1             |                  |                                          |                               | Berkshire, Englar                                                |                   |        |
|               |                  |                                          |                               | RG1 8DJ                                                          |                   |        |
|               |                  | Design C                                 | Consultant & F                | rincipal Contractor:                                             |                   |        |
|               |                  |                                          |                               | WHP T                                                            | elecoms           |        |
|               |                  |                                          |                               | Unit 1 Ma                                                        | ple Park,         |        |
|               |                  |                                          |                               | Low Field                                                        | ls Avenue, Leeds  |        |
| WE            |                  |                                          |                               | LS12 6H                                                          | 4                 |        |
| H             |                  |                                          |                               | Tel: 0113                                                        | 3023550           |        |
|               |                  |                                          |                               |                                                                  | o@whptelecoms.com |        |
| 110           |                  |                                          |                               |                                                                  |                   |        |
|               |                  | Site Nan                                 |                               | I TERRACE ST                                                     | REETWORK          | S      |
|               |                  | Site ID:                                 |                               | CAE188                                                           | 60                |        |
|               |                  | Address                                  | :                             |                                                                  |                   |        |
| //*           |                  |                                          | STATIO                        | N TERRACE, D                                                     |                   |        |
| *             |                  |                                          |                               |                                                                  |                   |        |
| ×             |                  |                                          | SIMAR                         | TINS, CAERPH                                                     |                   | ,      |
|               |                  |                                          |                               | CF83 1LN                                                         | 1                 |        |
|               |                  |                                          |                               |                                                                  |                   |        |
|               |                  | Title:                                   | 260                           | PROPOSED EI                                                      | LEVATION          |        |
|               |                  | Project:                                 |                               | 5G UNILATE                                                       | RAL               |        |
|               |                  | Purpose of                               |                               | PLANNIN                                                          |                   |        |
|               |                  |                                          | EE Cell ID:<br>N/A            | MBNL Cell ID:                                                    | Cell ID:<br>N/A   |        |
|               |                  | Master Dra                               | -                             |                                                                  | Issu              | -      |
|               |                  |                                          |                               | CAE18860_M001                                                    |                   | A      |
| _             |                  |                                          |                               |                                                                  |                   |        |