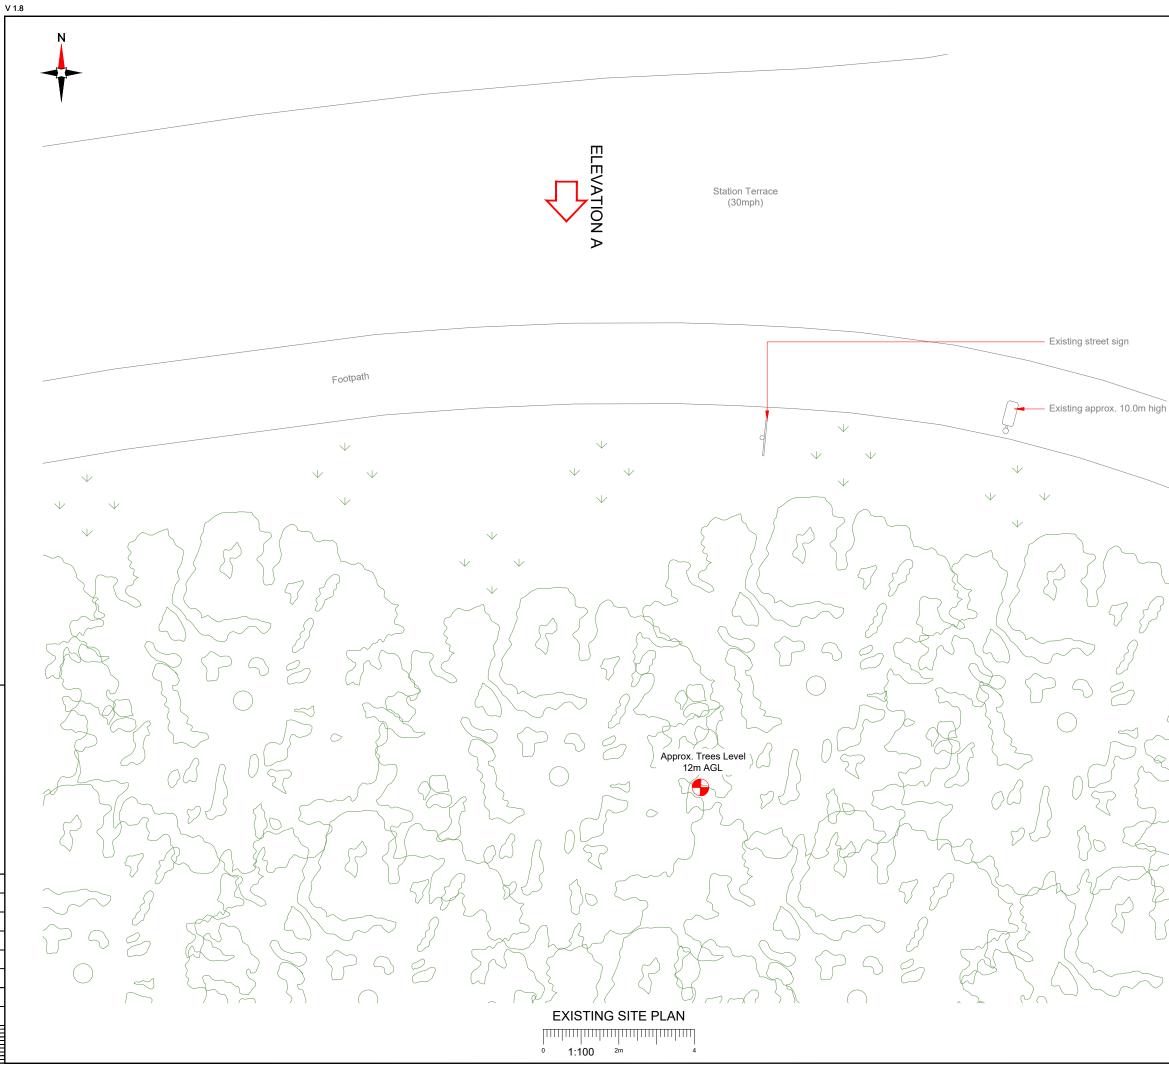

100mm

50mm

\_\_\_\_

\_\_\_\_\_

|                  | NOTE                  | S:                 |                                       |                         |                              |                |
|------------------|-----------------------|--------------------|---------------------------------------|-------------------------|------------------------------|----------------|
|                  | 1.                    | ALL DIMENS         | IONS IN MM                            | UNLESS O                | THERWISE NOTE                | D.             |
|                  |                       |                    |                                       |                         |                              |                |
|                  |                       |                    |                                       |                         |                              |                |
|                  |                       |                    |                                       |                         |                              |                |
|                  |                       |                    |                                       |                         |                              |                |
|                  |                       |                    |                                       |                         |                              |                |
|                  |                       |                    |                                       |                         |                              |                |
|                  |                       |                    |                                       |                         |                              |                |
|                  |                       |                    |                                       |                         |                              |                |
| (                |                       |                    |                                       |                         |                              |                |
| (                |                       |                    |                                       |                         |                              |                |
|                  |                       |                    |                                       |                         |                              |                |
|                  |                       |                    |                                       |                         |                              |                |
|                  |                       |                    |                                       |                         |                              |                |
|                  |                       |                    |                                       |                         |                              |                |
|                  |                       |                    |                                       |                         |                              |                |
|                  |                       |                    |                                       |                         |                              |                |
|                  |                       |                    |                                       |                         |                              |                |
|                  |                       |                    |                                       |                         |                              |                |
|                  |                       |                    |                                       |                         |                              |                |
|                  |                       |                    |                                       |                         |                              |                |
|                  |                       |                    |                                       |                         |                              |                |
| streetlight      |                       |                    |                                       |                         |                              |                |
|                  |                       |                    |                                       |                         |                              |                |
|                  |                       |                    |                                       |                         |                              |                |
|                  | Master:               | MBNL / EE:         | Proje                                 | ct:                     | Purpose of Issue             | Issue:         |
|                  | M001                  | MBNL               | 5G UNILA                              |                         | Planning                     | A              |
|                  | Date:<br>Drawn:       | 16/08/2021<br>CDN  | Revision / Upgrad<br>First Issue - Si |                         | dated: TBC                   |                |
|                  | Checked:<br>Approved: | DH<br>SD           |                                       |                         |                              |                |
|                  |                       |                    | CK H                                  | utchi                   | son                          |                |
|                  |                       |                    | Netw                                  |                         |                              |                |
|                  |                       |                    |                                       |                         |                              |                |
| $\sim$           |                       |                    |                                       | nited                   |                              |                |
| $\sim$           |                       |                    |                                       | righams Me<br>Road, Rea |                              |                |
|                  |                       |                    |                                       | shire, Engla            | -                            |                |
|                  | Drei                  | Dama: 4 0 -        |                                       | RG1 8DJ                 |                              |                |
|                  | Design (              | Consultant & F     | Principal Conti                       |                         |                              |                |
|                  |                       |                    |                                       |                         | elecoms                      |                |
| $\sum_{i=1}^{n}$ |                       |                    |                                       |                         | aple Park,<br>Is Avenue, Lee | ds             |
| КЪ               |                       |                    |                                       | LS12 6HI                | ,                            |                |
| r~(              |                       |                    |                                       | Tel: 0113               | 3023550                      |                |
| 36               |                       |                    | WHP                                   |                         | o@whptelecoms                | .com           |
|                  | Site Nan              | ne:                |                                       |                         |                              |                |
| <u>_</u>         |                       |                    |                                       | ACE ST                  | REETWO                       | RKS            |
| 5                |                       |                    |                                       |                         |                              |                |
|                  | Site ID:              |                    | CAI                                   | E188                    | 60                           |                |
| $\sqrt{c}$       | Address               |                    |                                       |                         | -                            |                |
| d.               | , 1001035             |                    |                                       |                         |                              |                |
| VC .             |                       |                    |                                       |                         | DENSCOM                      |                |
| )                |                       | ST MAR             |                                       |                         | HLLY, WAL                    | ES,            |
| $\frown$         |                       |                    | CF                                    | 83 1LN                  | ١                            |                |
| (                |                       |                    |                                       |                         |                              |                |
|                  | Title:                |                    |                                       |                         |                              |                |
| 1                |                       | 100                | D EXIST                               | ING SI                  | TE PLAN                      |                |
| 54               | Project:              |                    | CO / 11                               |                         |                              |                |
| $\checkmark$     | L                     |                    | 5G UN                                 | IILATE                  | KAL                          |                |
| (                | Purpose of            | f Issue:           |                                       |                         |                              |                |
| 2.               |                       |                    |                                       |                         |                              |                |
|                  |                       | EE Cell ID:<br>N/A | M                                     | BNL Cell ID:            |                              | ell ID:<br>I/A |
|                  | Master Dra            |                    |                                       | 1 1/71                  |                              | Issue:         |
|                  |                       |                    | CAE18860                              | _M001                   |                              | A              |
|                  | 1                     |                    |                                       |                         |                              | v1.6           |