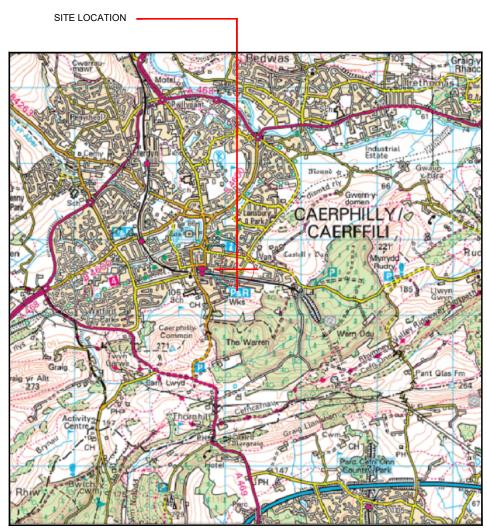

## SITE AREA PLAN

 $\begin{bmatrix} 1 & 1 & 1 & 1 \\ 0 & 1 & 50,000 \end{bmatrix}^{1 \text{ km}} = 2$ 

SITE PHOTOGRAPH

Reproduced by permission of Ordnance Survey on behalf of the Controller of Her Majesty's Stationery Office All rights reserved. © Crown Copyright licence no. 100062043