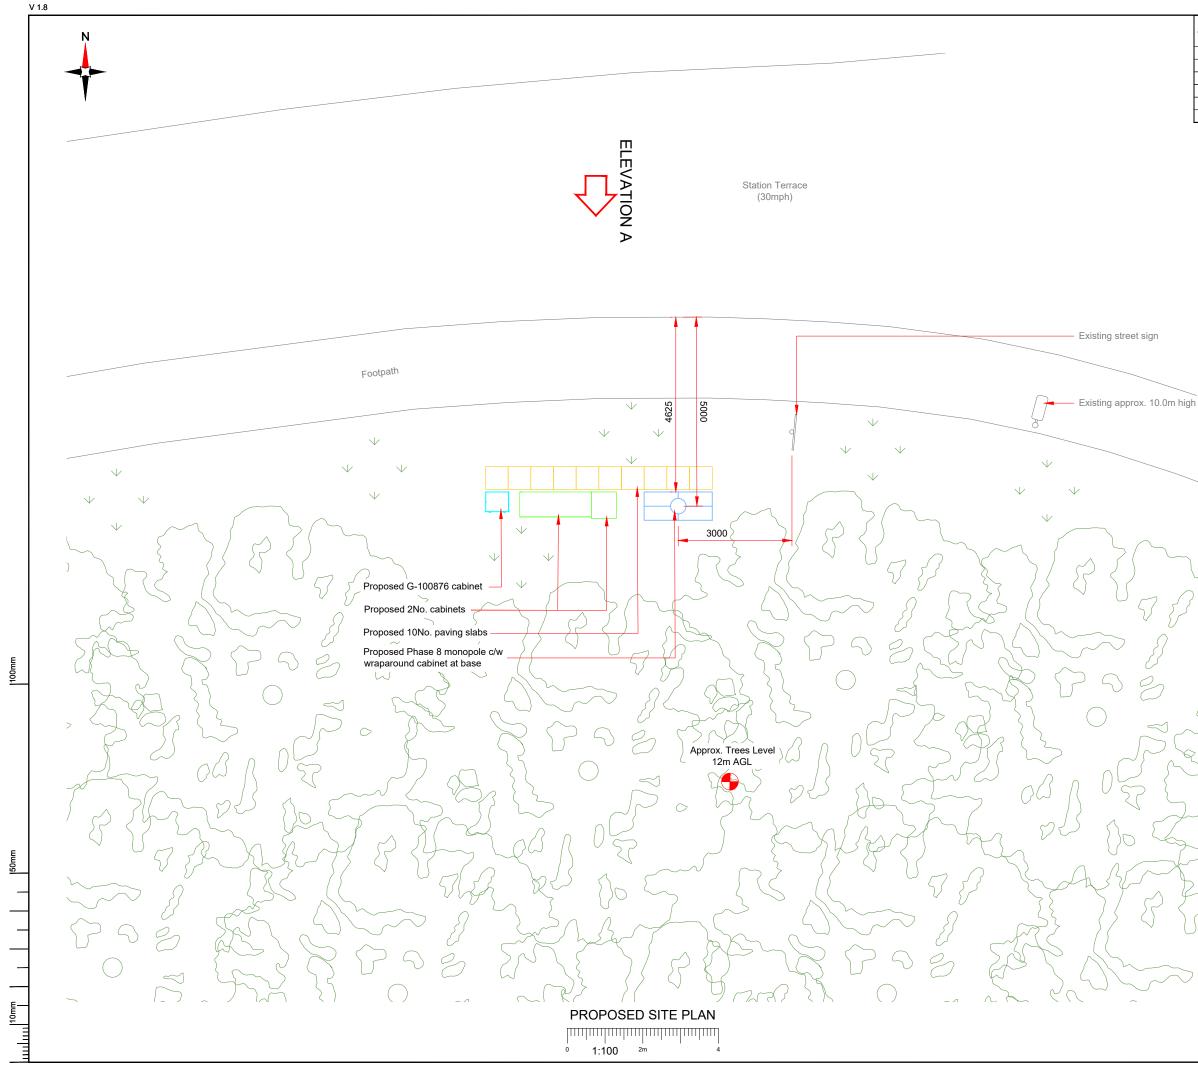

100mm

50mm

\_\_\_\_

\_\_\_\_

\_\_\_\_\_

| Antenna           | Proposed         | NOTE            | ç.                |              |                                     |                  |                |
|-------------------|------------------|-----------------|-------------------|--------------|-------------------------------------|------------------|----------------|
| Aperture<br>ID    | 4G/5G<br>Bearing | NOTE            | 0.                |              |                                     |                  |                |
|                   |                  | 1.              | ALL DIMENSI       | IONS IN MI   | UNLESS O                            | THERWISE NOT     | ED.            |
| A1                | 330°             |                 |                   |              |                                     |                  |                |
| A2                | 330°             |                 |                   |              |                                     |                  |                |
| B1                | 90°              |                 |                   |              |                                     |                  |                |
| B2                | 90°              |                 |                   |              |                                     |                  |                |
| C1                | 210°             |                 |                   |              |                                     |                  |                |
| C2                | 210°             |                 |                   |              |                                     |                  |                |
|                   |                  |                 |                   |              |                                     |                  |                |
| _                 |                  |                 |                   |              |                                     |                  |                |
| n streetl         | ight             |                 |                   |              |                                     |                  |                |
|                   |                  |                 |                   |              |                                     |                  |                |
|                   |                  |                 |                   |              |                                     |                  |                |
|                   |                  |                 |                   |              |                                     |                  |                |
|                   |                  |                 |                   |              |                                     |                  |                |
|                   |                  | Master:         | MBNL/EE:          |              | oject:                              | Purpose of Issue |                |
| <hr/>             |                  | M001            | MBNL              |              | ATERAL                              | Planning         | A              |
| _                 |                  | Date:<br>Drawn: | 16/08/2021<br>CDN |              | ade Description:<br>Site nomination | dated: TBC       |                |
|                   |                  | Checked:        | DH                | 13306 - 1    | auUII                               |                  |                |
|                   |                  | Approved:       | SD                |              | -                                   |                  |                |
|                   |                  |                 |                   | CK           | -lutchi                             | son              |                |
|                   |                  |                 |                   |              |                                     |                  |                |
|                   |                  |                 |                   | Netw         | /orks (                             | UK)              |                |
|                   |                  |                 |                   | 1.1          | mited                               |                  |                |
| $\sim\sim$        |                  |                 |                   |              |                                     |                  |                |
| 1                 |                  |                 |                   |              | Brighams Me                         |                  |                |
|                   |                  |                 |                   |              | 'n Road, Rea<br>kshire, Engla       |                  |                |
|                   |                  |                 |                   | Der          | RG1 8DJ                             | nu,              |                |
|                   |                  | Design (        | Consultant & P    | rincipal Cor |                                     |                  |                |
|                   |                  | Design (        | Jonsultarit & P   | inicipai Cor |                                     |                  |                |
|                   |                  |                 |                   |              |                                     | elecoms          |                |
| $\overline{}$     |                  |                 |                   |              |                                     | aple Park,       |                |
| 21                |                  |                 |                   |              |                                     | ls Avenue, Lee   | ds             |
| M                 |                  |                 |                   |              | LS12 6HI                            |                  |                |
| 2                 |                  |                 |                   |              | Tel· 0113                           | 3023550          |                |
| ζ (               |                  |                 |                   | VHP          |                                     | o@whptelecoms    | s.com          |
| $\sim$            |                  |                 |                   |              |                                     | J                |                |
| >                 |                  | Site Nan        | ne:               |              |                                     |                  |                |
| $\sim$            |                  |                 |                   | I TERR       | ACE ST                              | REETWO           | RKS            |
|                   |                  |                 |                   |              |                                     |                  |                |
|                   |                  | Site ID:        |                   | <u>^</u>     |                                     | 60               |                |
| $\int$            |                  |                 |                   | UΑ           | E188                                | 00               |                |
| N                 |                  | Address         | :                 |              |                                     |                  |                |
| $\langle \rangle$ |                  |                 |                   |              |                                     |                  |                |
| ) <sup>v</sup>    |                  |                 | STATIO            |              | RACE I                              | DENSCOM          | BE             |
| )                 |                  |                 |                   |              |                                     |                  |                |
| ~                 |                  |                 | SIWAR             |              |                                     | IILLY, WAI       | _ <b>_</b> _3, |
| $\sim$            |                  |                 |                   | С            | F83 1LN                             | ١                |                |
| +                 |                  |                 |                   |              |                                     |                  |                |
| )                 |                  |                 |                   |              |                                     |                  |                |
| ( ,               |                  | Title:          | 210               | PROP         |                                     | ITE PLAN         |                |
| A                 |                  |                 | 210               | FILOF        |                                     |                  |                |
| V                 |                  | Project:        |                   | 50.11        |                                     |                  |                |
| -                 |                  |                 |                   | 5G U         | NILATE                              | KAL              |                |
|                   |                  | Purpose of      | f Issue:          |              |                                     | -                |                |
| /                 |                  |                 |                   | PL           | ANNIN                               | IG               |                |
| C                 |                  |                 | EE Cell ID:       | I            | MBNL Cell ID:                       | r                | Cell ID:       |
|                   |                  |                 | N/A               |              | N/A                                 |                  | J/A            |
|                   |                  | Master Dra      |                   |              |                                     | <b>'</b>         | Issue:         |
|                   |                  | waster Dra      | -                 | CAE1886      | 0 M001                              |                  | A              |
|                   |                  |                 | L L               | //⊐⊏1000     |                                     |                  |                |