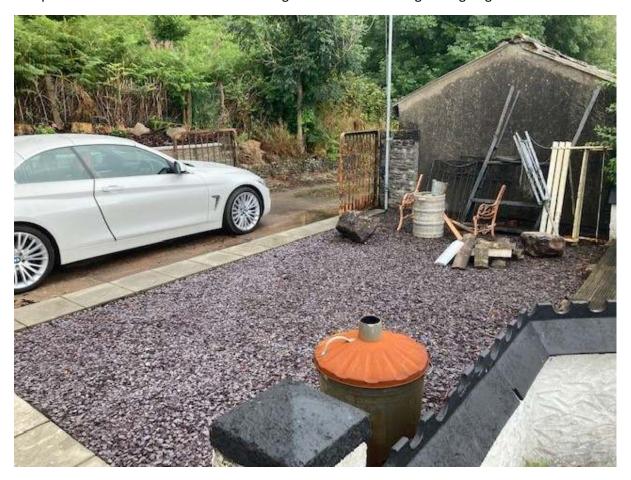

This picture shows the location of the building in relation to our neigbours garage

This picture shows the location of the building in relation to our main residence

This picture shows the location of the building facing the rear to the mountain behind the property