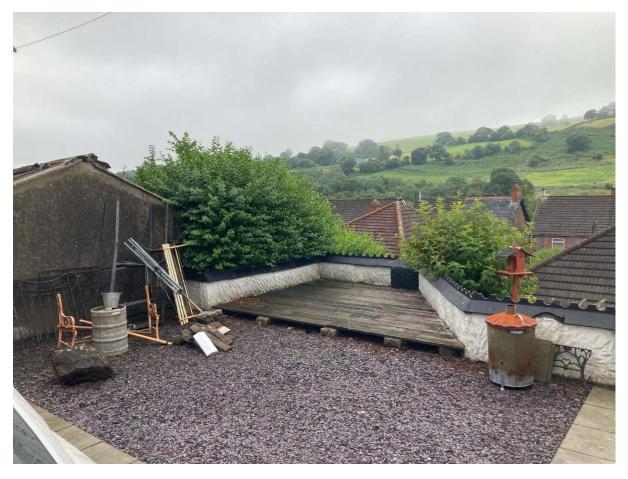

This photo shows the location of the proposed building which will cover the area that is slated. The building in the picture is the neigbours garage.

This photo shows the location of the proposed building from another angle.

This picture shows the location of the building in relation to our neigbours garage

This picture shows the location of the building in relation to our main residence

This picture shows the location of the building facing the rear to the mountain behind the property