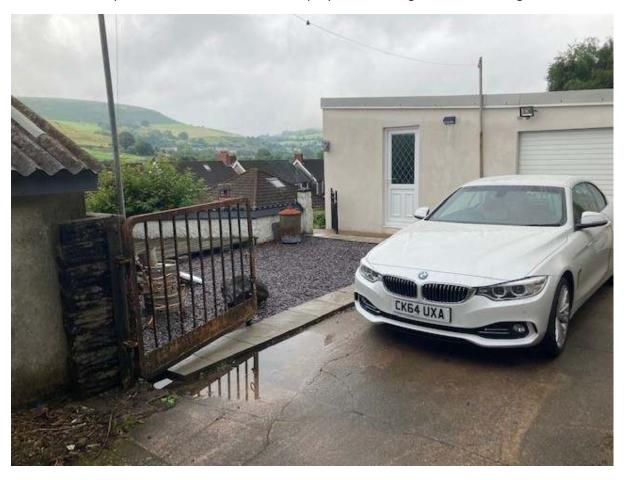

This photo shows the location of the proposed building which will cover the area that is slated. The building in the picture is the neigbours garage.

This photo shows the location of the proposed building from another angle.

This picture shows the location of the building in relation to our neigbours garage

This picture shows the location of the building in relation to our main residence

This picture shows the location of the building facing the rear to the mountain behind the property