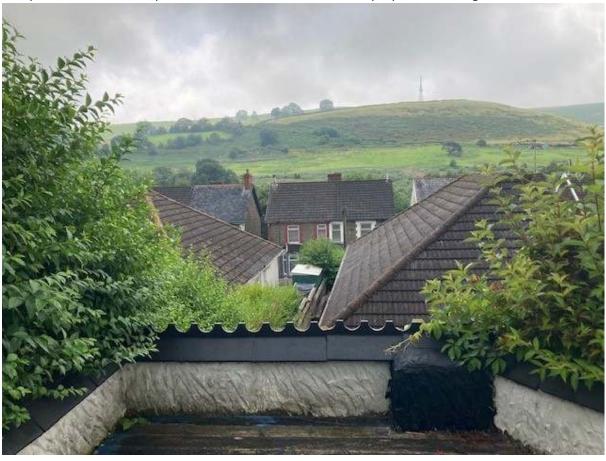

This picture indicates the potential view from the front of the propsoed building

OFFICIAL

# Leamount, Graig-y-Fedw, Abertridwr

This picture also indicates the view from the front of the proposed building.