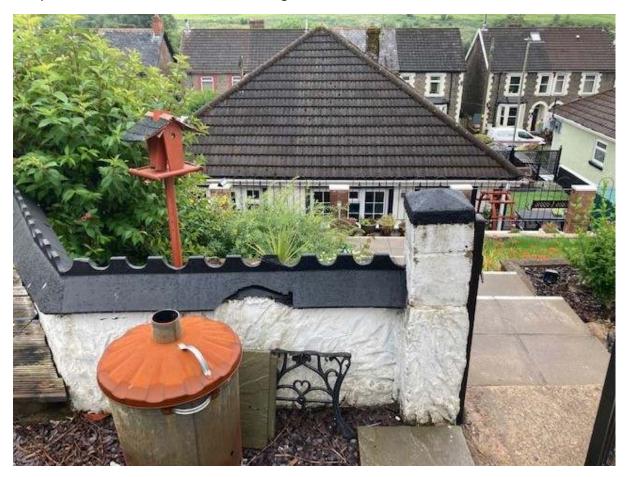

This picture indicates the potential view from the front of the propsoed building

OFFICIAL

# Leamount, Graig-y-Fedw, Abertridwr

This picture also indicates the view from the front of the proposed building.