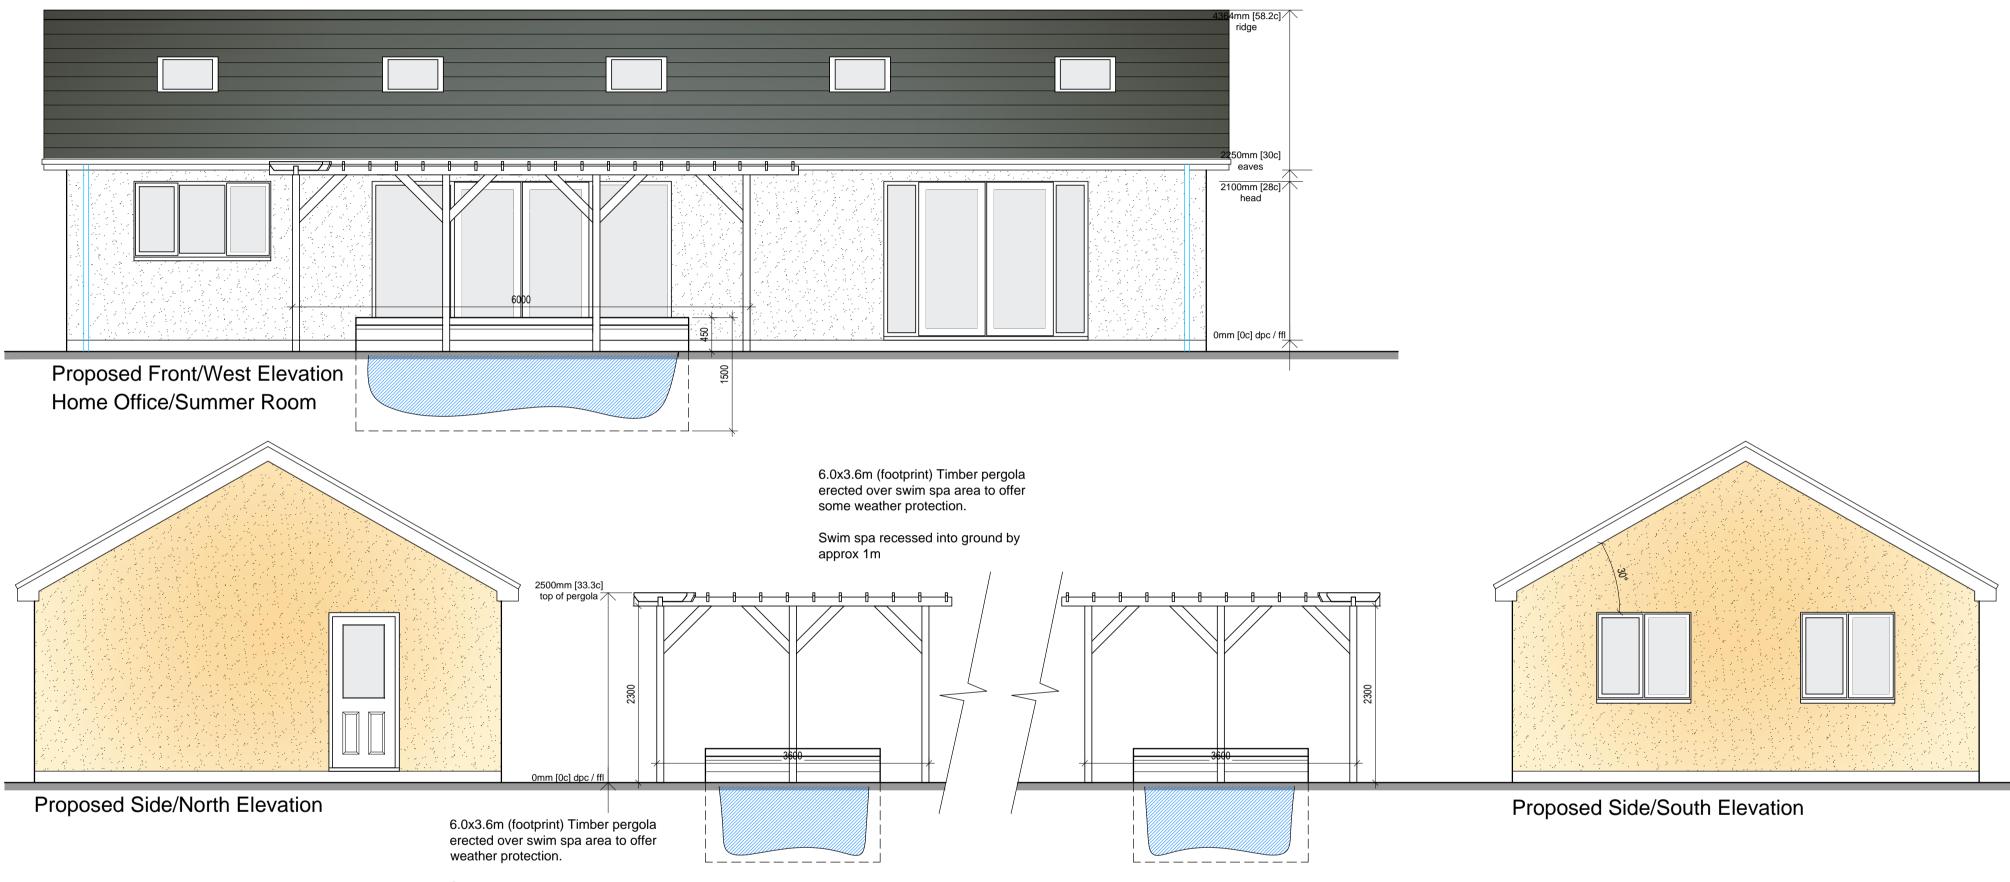

0m

5m 

Swim spa recessed into ground by approx 1m

|                                                                                                                                                                                                                                         | HIGH RISK ASSESSMENT                                                                                             |
|-----------------------------------------------------------------------------------------------------------------------------------------------------------------------------------------------------------------------------------------|------------------------------------------------------------------------------------------------------------------|
| ITEM                                                                                                                                                                                                                                    | RECOMMENDATION                                                                                                   |
| Roof Timbers and<br>Tiling                                                                                                                                                                                                              | To prevent falls scaffolding & boarding of<br>joists and truss chords required.<br>Mechanical handling required. |
| Barges, Fascias &<br>Rain Water Goods                                                                                                                                                                                                   | To prevent falls scaffolding required.                                                                           |
| External Wall<br>Finishes (Upper Floors)                                                                                                                                                                                                | To prevent falls scaffolding required.                                                                           |
| Windows (Upper Floors)                                                                                                                                                                                                                  | To prevent falls scaffolding required.                                                                           |
| Plumbing in Loft                                                                                                                                                                                                                        | Scaffolding/Boarding required.                                                                                   |
| Plastering in area<br>of Stair Wells.                                                                                                                                                                                                   | Scaffolding/Boarding required.                                                                                   |
| Beams/Lintels                                                                                                                                                                                                                           | Mechanical measures as appropriate                                                                               |
| Man Handling                                                                                                                                                                                                                            | Use Mechanical Equipment, Two man lift and<br>train in kenetic handling. See schedule for weight                 |
| Collapse                                                                                                                                                                                                                                | Temporary Propping required                                                                                      |
| Health                                                                                                                                                                                                                                  | Provide COSHH Assessment                                                                                         |
| FOR ALL OTHER RISKS, REFER TO DIVISIONAL DESIGN RISK ASSESSMENT PACKAGE                                                                                                                                                                 |                                                                                                                  |
| THIS DRAWING IS THE PROPERTY OF BETTERPLAN DESIGN LTD<br>AND MUST NOT BE COPIED OR REPRODUCED IN ANY WAY IN WHOLE<br>OR IN PART WITHOUT THE EXPRESS PERMISSION OF THE CLIENT<br>OR BPD LTD IN WRITING. COPYRIGHT @BETTERPLAN DESIGN LTD |                                                                                                                  |