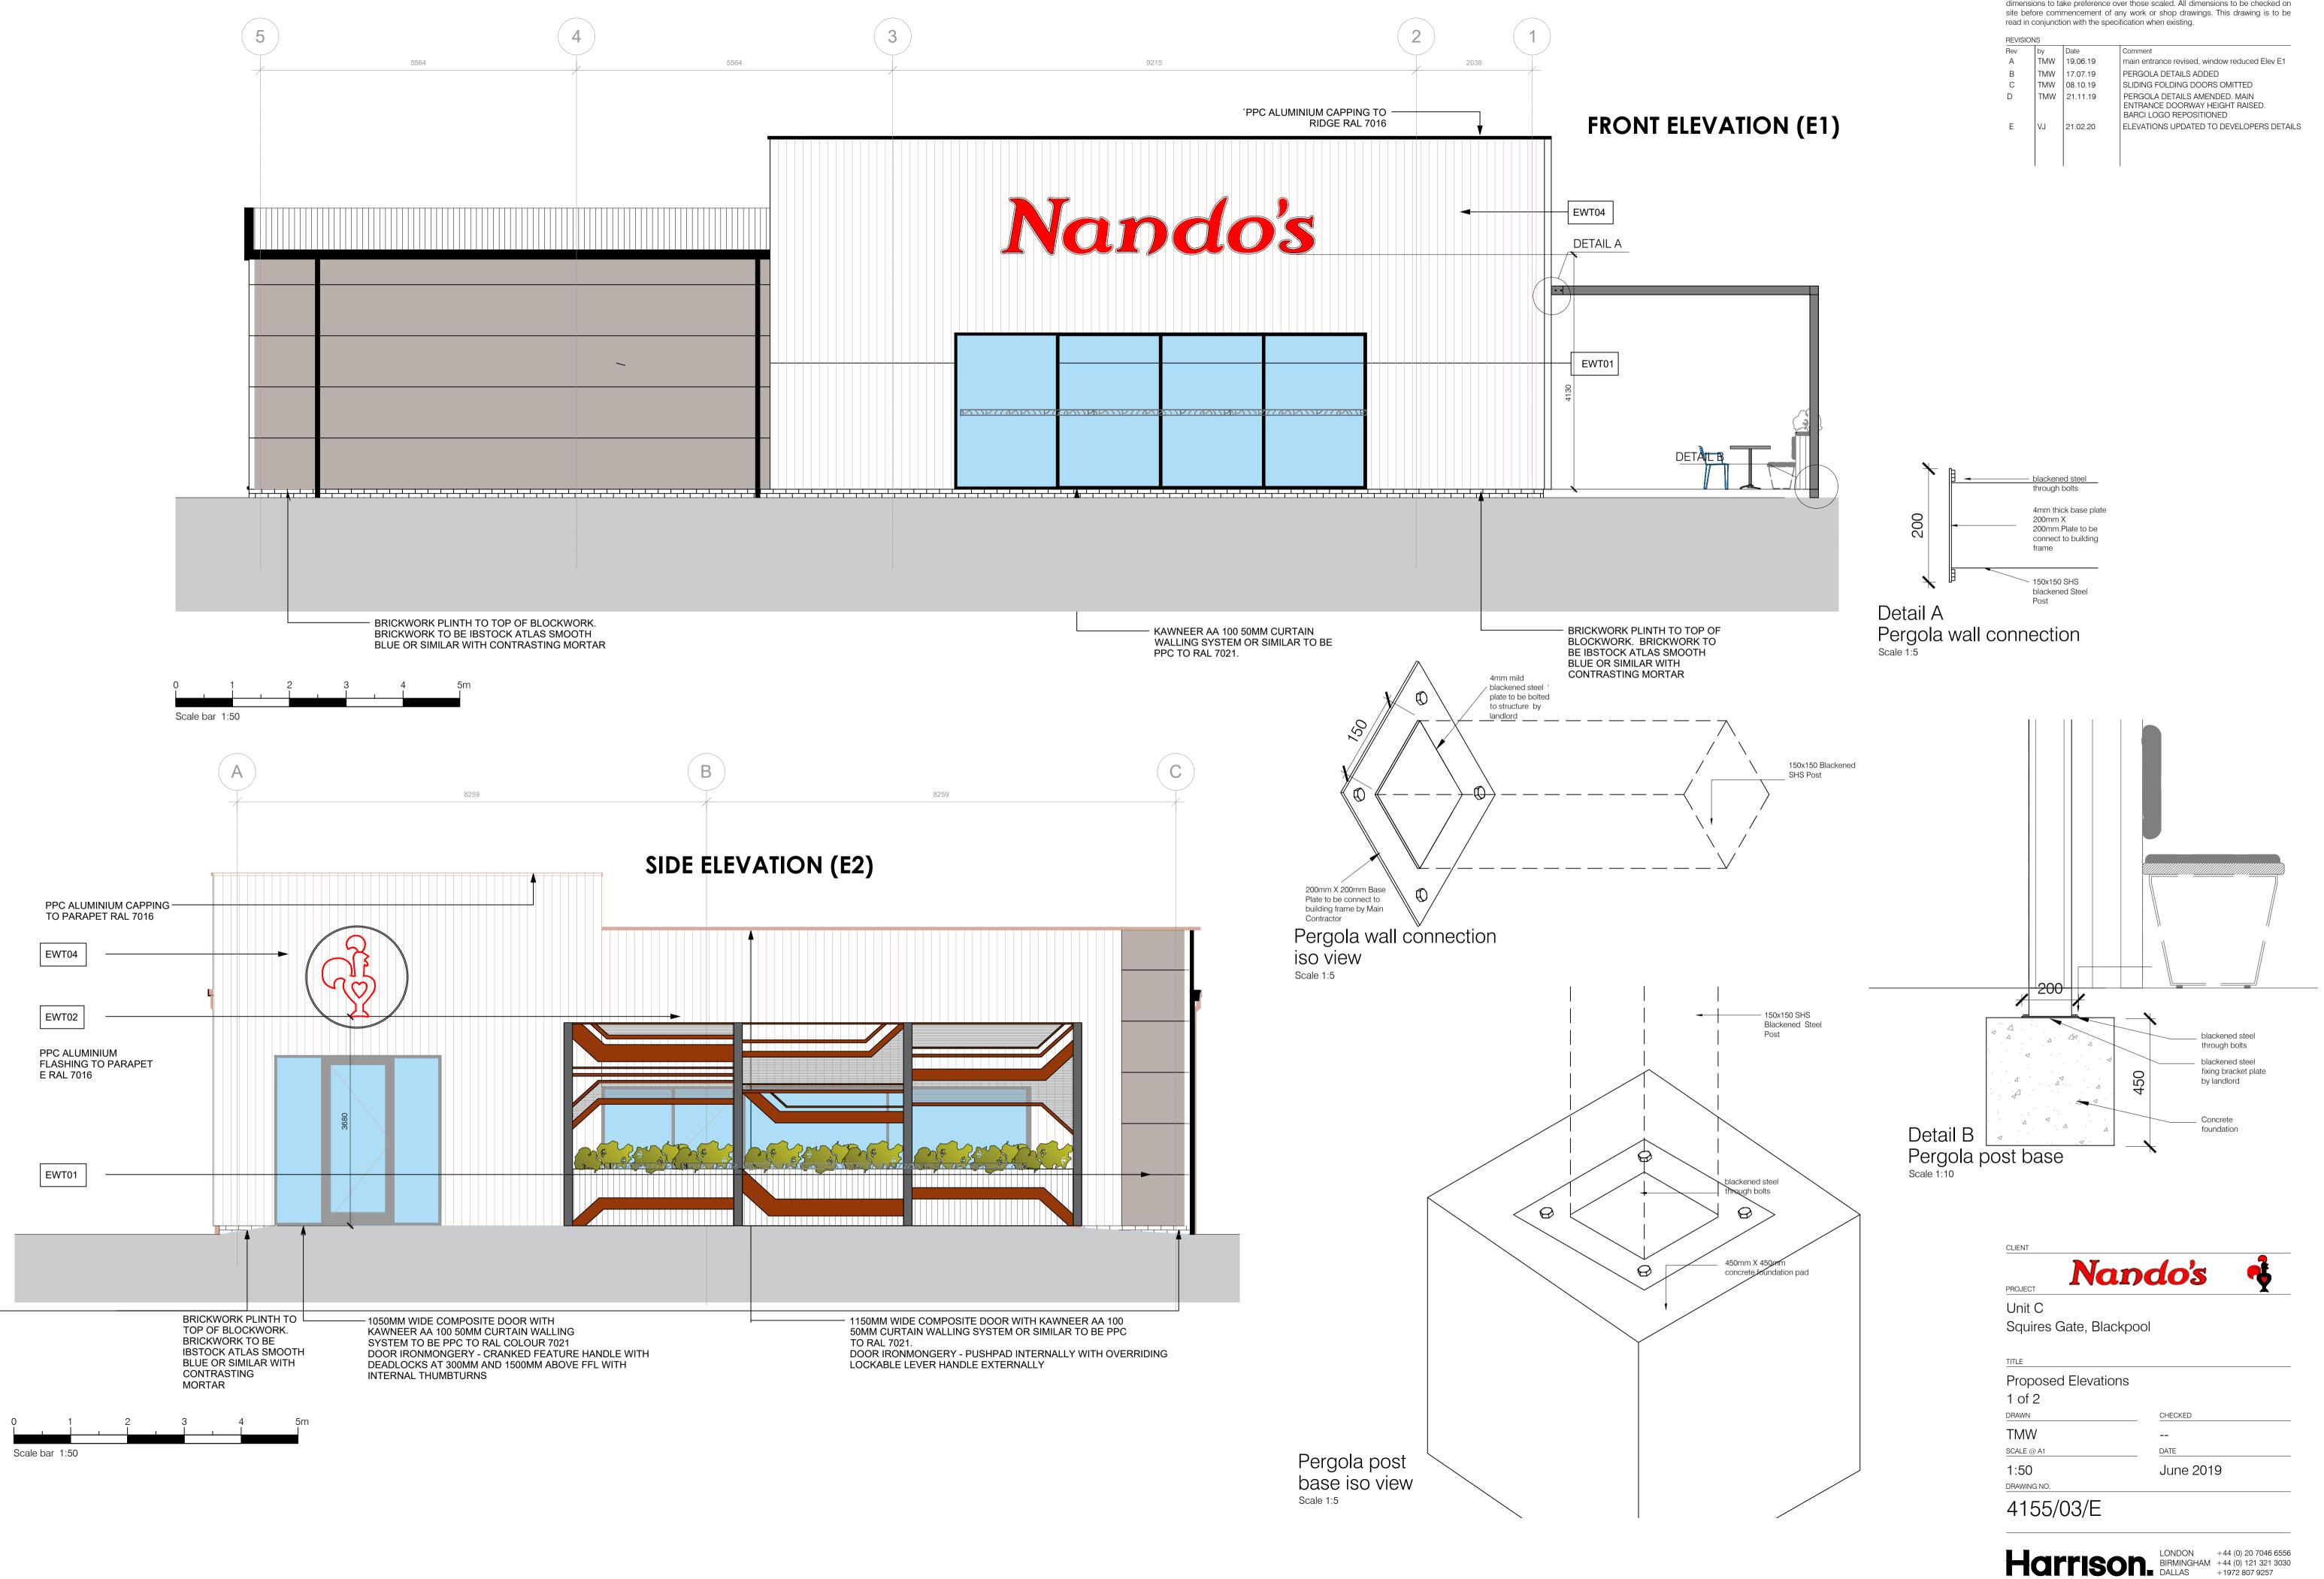

©This drawing is the property of Harrison Company Limited. Copyright is reserved by them and the drawing issued on condition that it is not copied either wholly or part without the consent in writing of Harrison Company Limited. Figured dimensions to take preference over those scaled. All dimensions to be checked on

| REVISIONS |     |          |                                                                                             |
|-----------|-----|----------|---------------------------------------------------------------------------------------------|
| Rev       | by  | Date     | Comment                                                                                     |
| А         | TMW | 19.06.19 | main entrance revised, window reduced Elev E1                                               |
| В         | TMW | 17.07.19 | PERGOLA DETAILS ADDED                                                                       |
| С         | TMW | 08.10.19 | SLIDING FOLDING DOORS OMITTED                                                               |
| D         | TMW | 21.11.19 | PERGOLA DETAILS AMENDED. MAIN<br>ENTRANCE DOORWAY HEIGHT RAISED.<br>BARCI LOGO REPOSITIONED |
| E         | VJ  | 21.02.20 | ELEVATIONS UPDATED TO DEVELOPERS DETAILS                                                    |