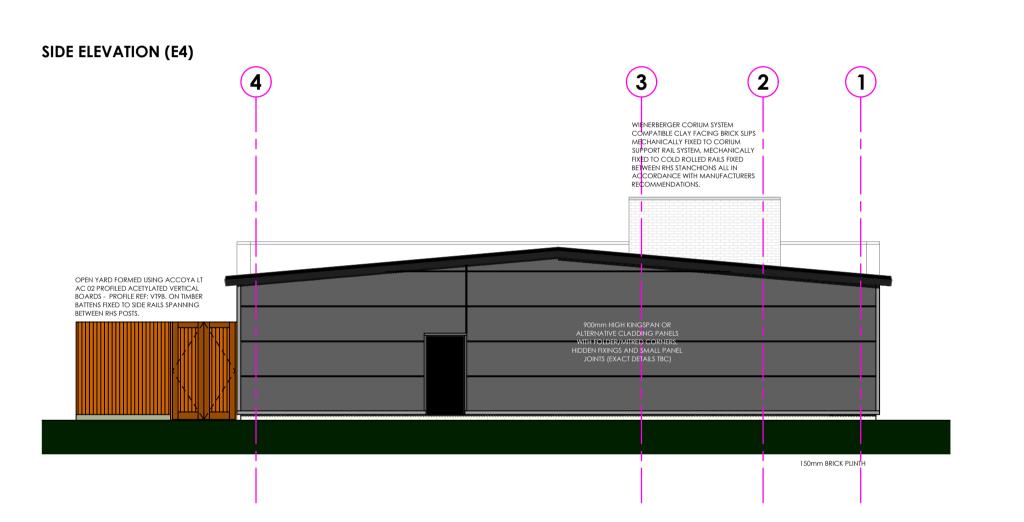

scale bar 1:100

©This drawing is the property of Harrison Company Limited. Copyright is reserved by them and the drawing issued on condition that it is not copied either wholly or part without the consent in writing of Harrison Company Limited. Figured dimensions to take preference over those scaled. All dimensions to be checked on site before commencement of any work or shop drawings. This drawing is to be read in conjunction with the specification when existing.