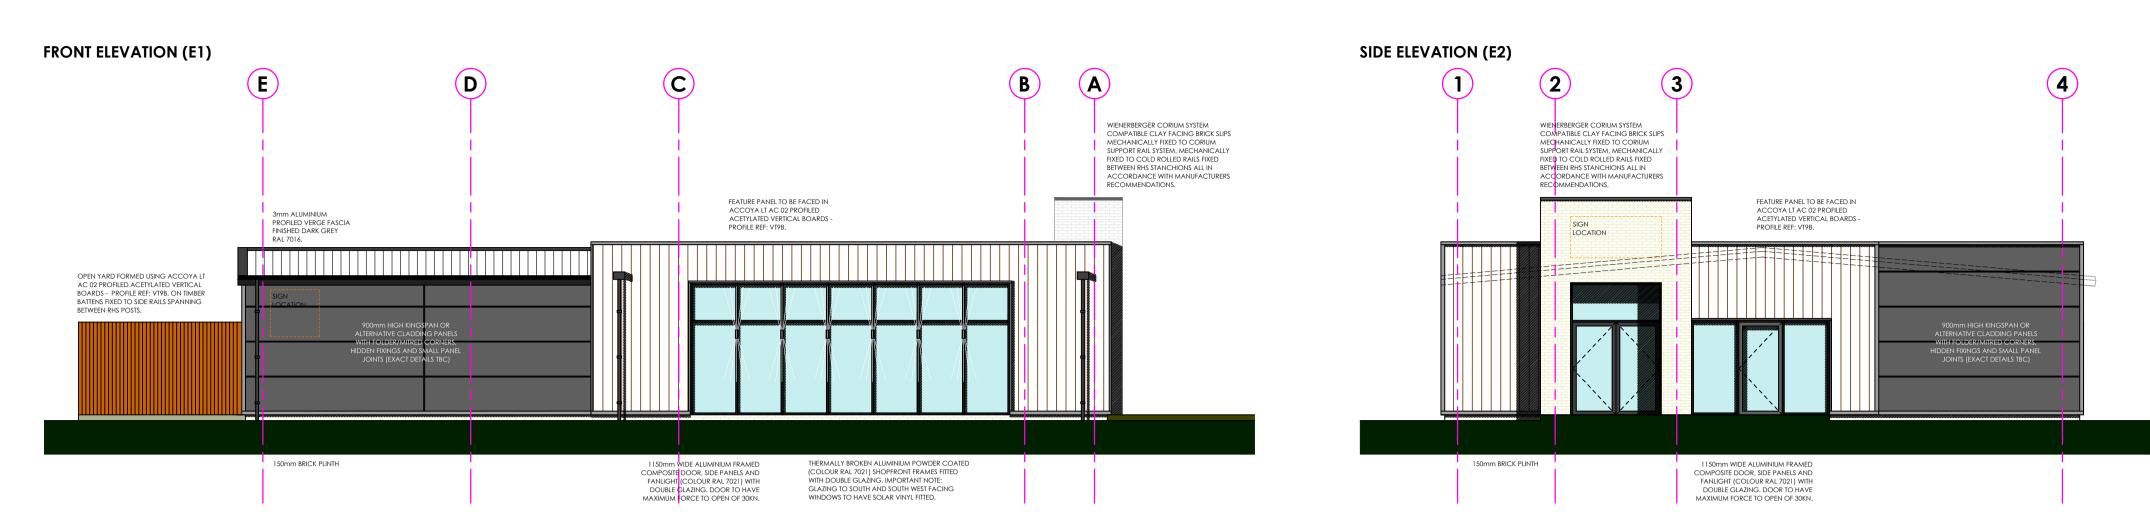

scale bar 1:100

©This drawing is the property of Harrison Company Limited. Copyright is reserved by them and the drawing issued on condition that it is not copied either wholly or part without the consent in writing of Harrison Company Limited. Figured dimensions to take preference over those scaled. All dimensions to be checked on site before commencement of any work or shop drawings. This drawing is to be read in conjunction with the specification when existing.