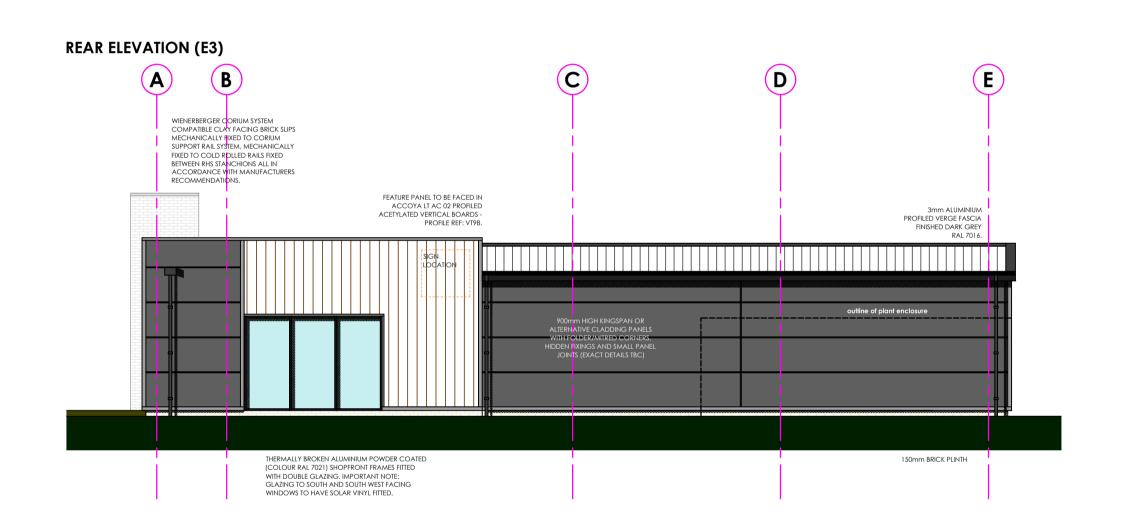

scale bar 1:100

©This drawing is the property of Harrison Company Limited. Copyright is reserved by them and the drawing issued on condition that it is not copied either wholly or part without the consent in writing of Harrison Company Limited. Figured dimensions to take preference over those scaled. All dimensions to be checked on site before commencement of any work or shop drawings. This drawing is to be read in conjunction with the specification when existing.