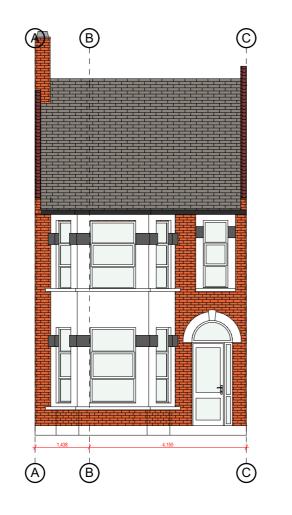

# L'AUTRE MONDE ARCHITECTURAL L'Autre Monde Limited www.lautremonde.co.uk E: info@lautremonde.co.uk

Client: Mr M Jahangir

Address: 599 Romford Road, London E7 8AE

Project: LOFT CONVERSION

Drawing: EXISTING FRONT ELEVATION

| Drawing No :          | Rev:             |  |
|-----------------------|------------------|--|
| E-FE1                 | A                |  |
| Drawn By: AO          | Date: 08/09/2021 |  |
| Scale 1:100           |                  |  |
| PI: n/a               |                  |  |
| Other : Printed at A3 |                  |  |