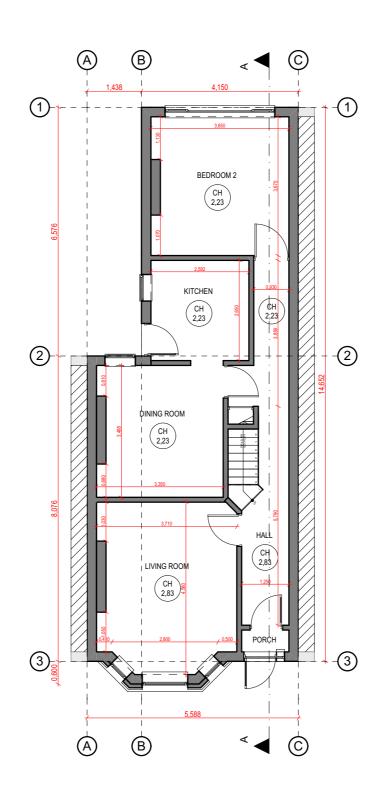

Client: Mr M Jahangir

Address: 599 Romford Road, London E7 8AE

Project: LOFT CONVERSION

Drawing: EXISTING GROUND FLOOR PLAN

Drawing No : Rev:

 E\_GF1
 A

 Drawn By: AO
 Date: 08/09/2021

 Scale
 1:100