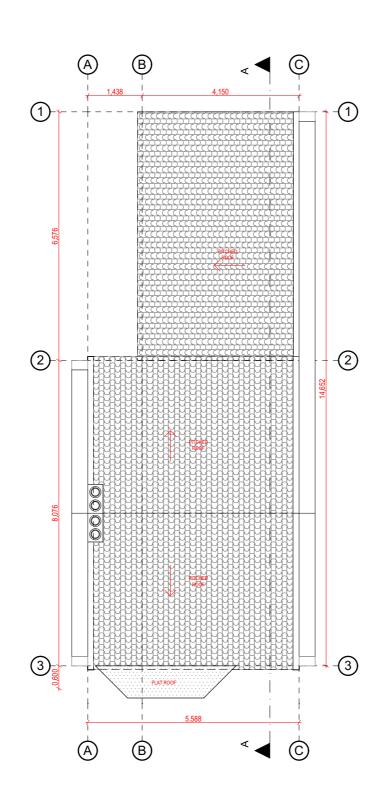

Client: Mr M Jahangir

Address: 599 Romford Road, London E7 8AE

Project: LOFT CONVERSION

Drawing: EXISTING GROUND FLOOR PLAN

Drawing No : Rev:

 E\_GF1
 A

 Drawn By: AO
 Date: 08/09/2021

 Scale
 1:100