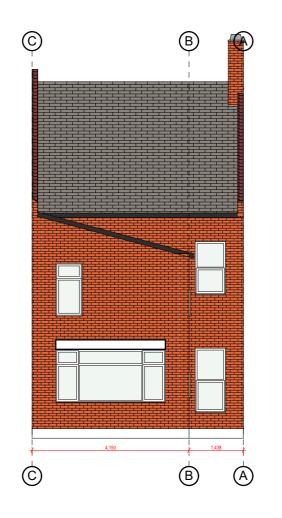

# L'AUTRE MONDE ARCHITECTURAL L'Autre Monde Limited www.lautremonde.co.uk E: info@lautremonde.co.uk

Client: Mr M Jahangir

Address: 599 Romford Road, London E7 8AE

Project: LOFT CONVERSION

Drawing: EXISTING SIDE ELEVATION

Drawing No : Rev: A E\_SE1 Date: 08/09/2021 Drawn By: AO Scale 1:100

PI: n/a

MM

Other : Printed at A3 © L'Autre Monde Group Ltd All rights reserved