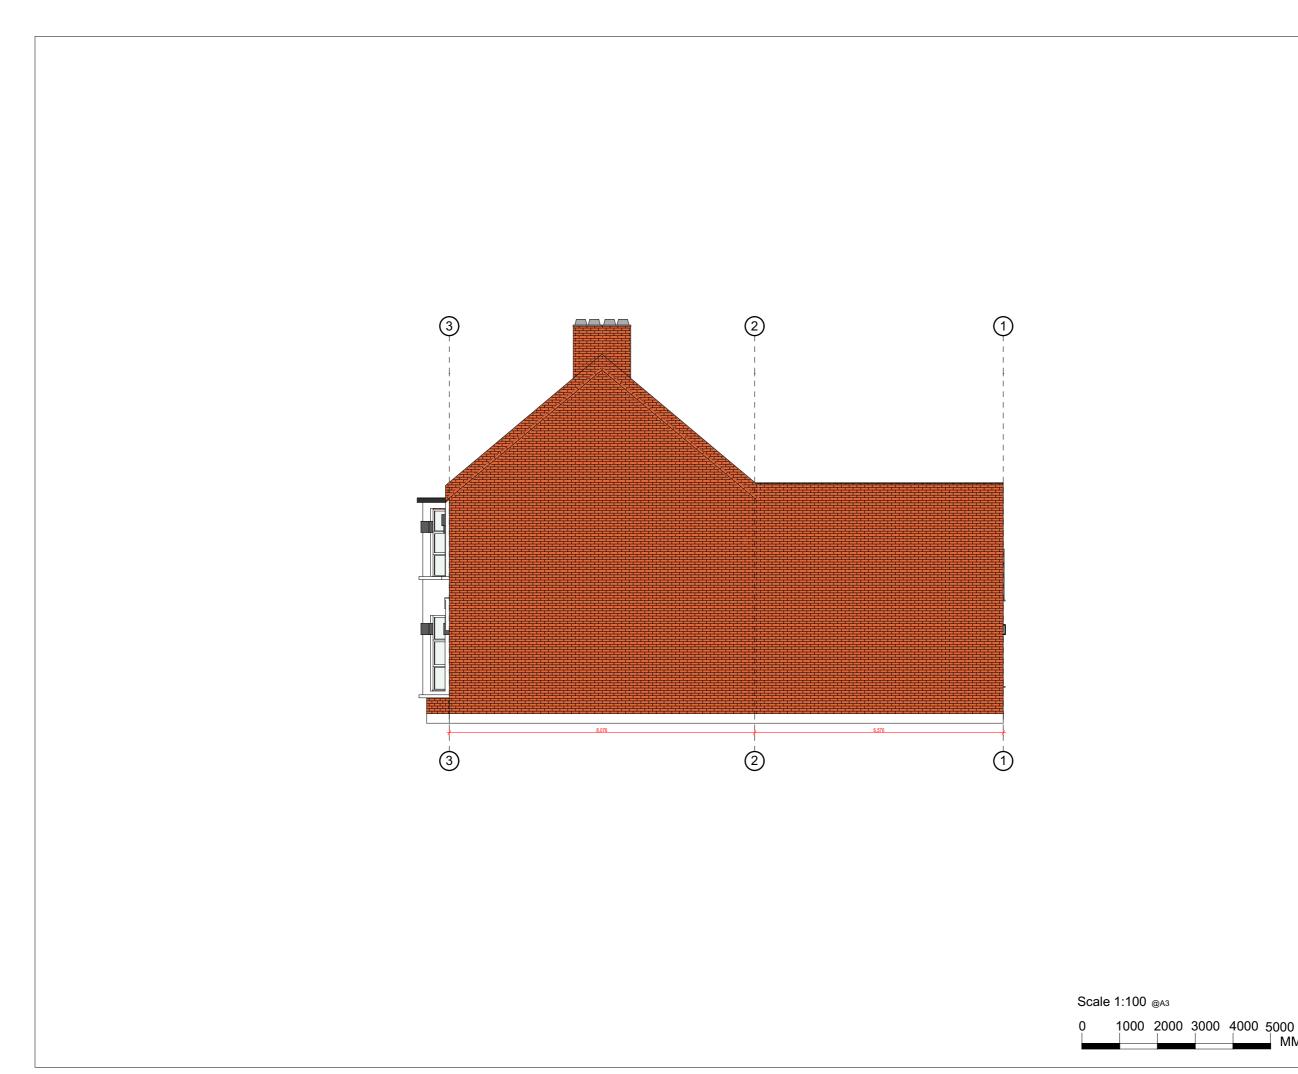

# L'AUTRE MONDE ARCHITECTURAL L'Autre Monde Limited www.lautremonde.co.uk E: info@lautremonde.co.uk

Client: Mr M Jahangir

Address: 599 Romford Road, London E7 8AE

Project: LOFT CONVERSION

Drawing: EXISTING SIDE ELEVATION

Drawing No : Rev: A E\_SE1 Date: 08/09/2021 Drawn By: AO Scale 1:100

PI: n/a

MM

Other : Printed at A3 © L'Autre Monde Group Ltd All rights reserved