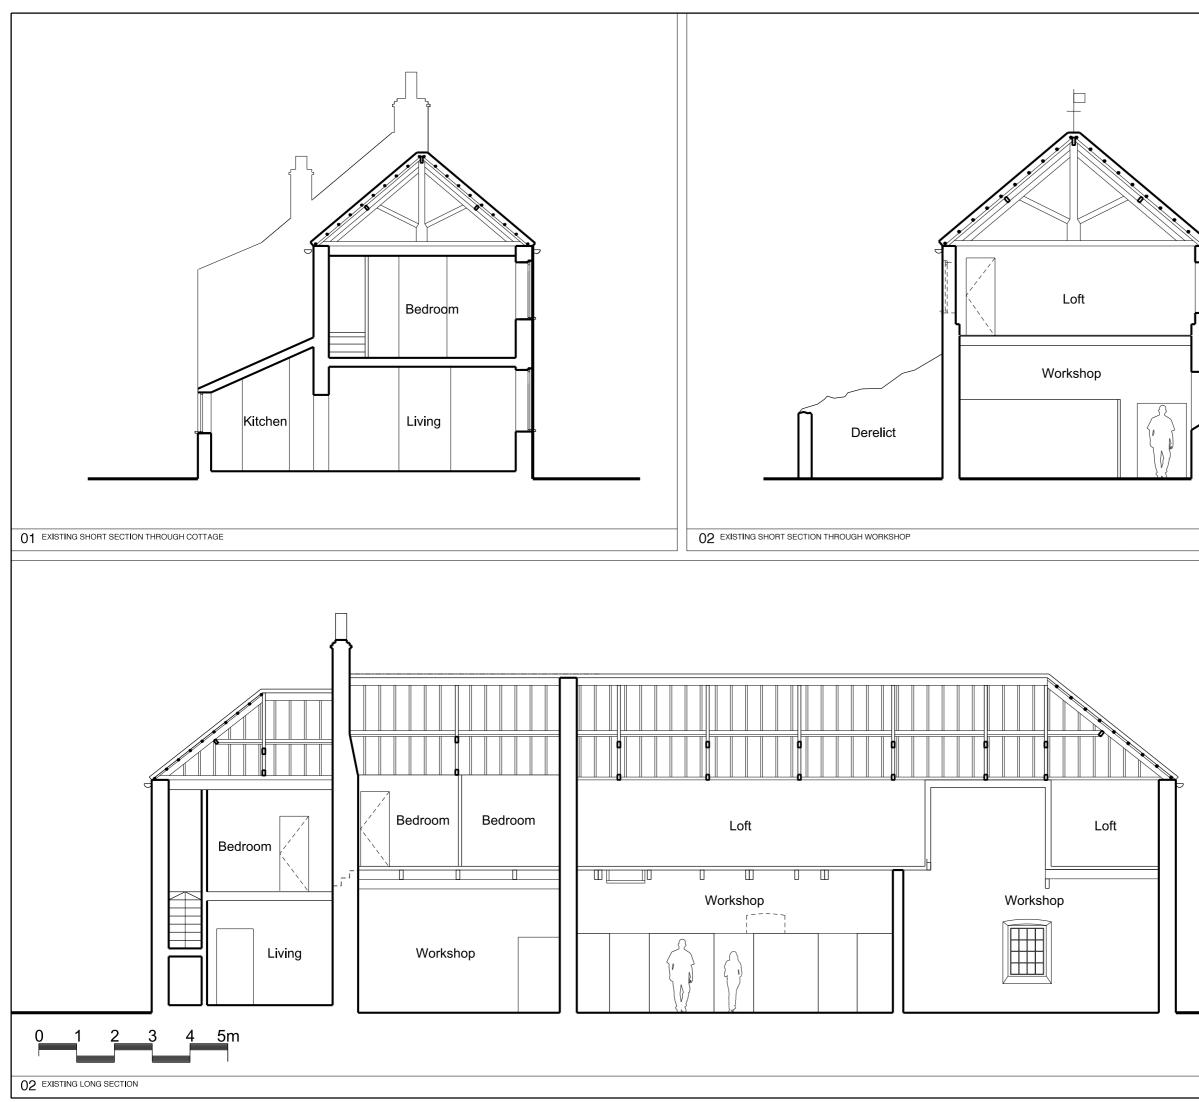

\_\_\_\_\_

\_\_\_\_\_

| REV DATE<br>P01 14/08/19 FirstIssue<br>PL1 17/08/20 PlanningIssue                                                                                                                                                                      |                                           |
|----------------------------------------------------------------------------------------------------------------------------------------------------------------------------------------------------------------------------------------|-------------------------------------------|
| NOTES 1. Do not scale from this drawing, other than for tow 2. All dimensions to be checked on site by the cont and such dimensions to be their responsibility. 3. Report all drawing errors, omissions and discrep- to the architect. | actor                                     |
| project WATERSIDE<br>COTTAGE<br>10 COMMON DROVE<br>drawing tite / location                                                                                                                                                             | T E GARDNER<br>10 HOLBECK ROW<br>SE15 1QA |
| EXISTING SECTIONS<br>scale<br>1:50@A1; 1:100@A3                                                                                                                                                                                        | status<br>PLANNING                        |
| <br>Drawing No: 030                                                                                                                                                                                                                    | PL1                                       |