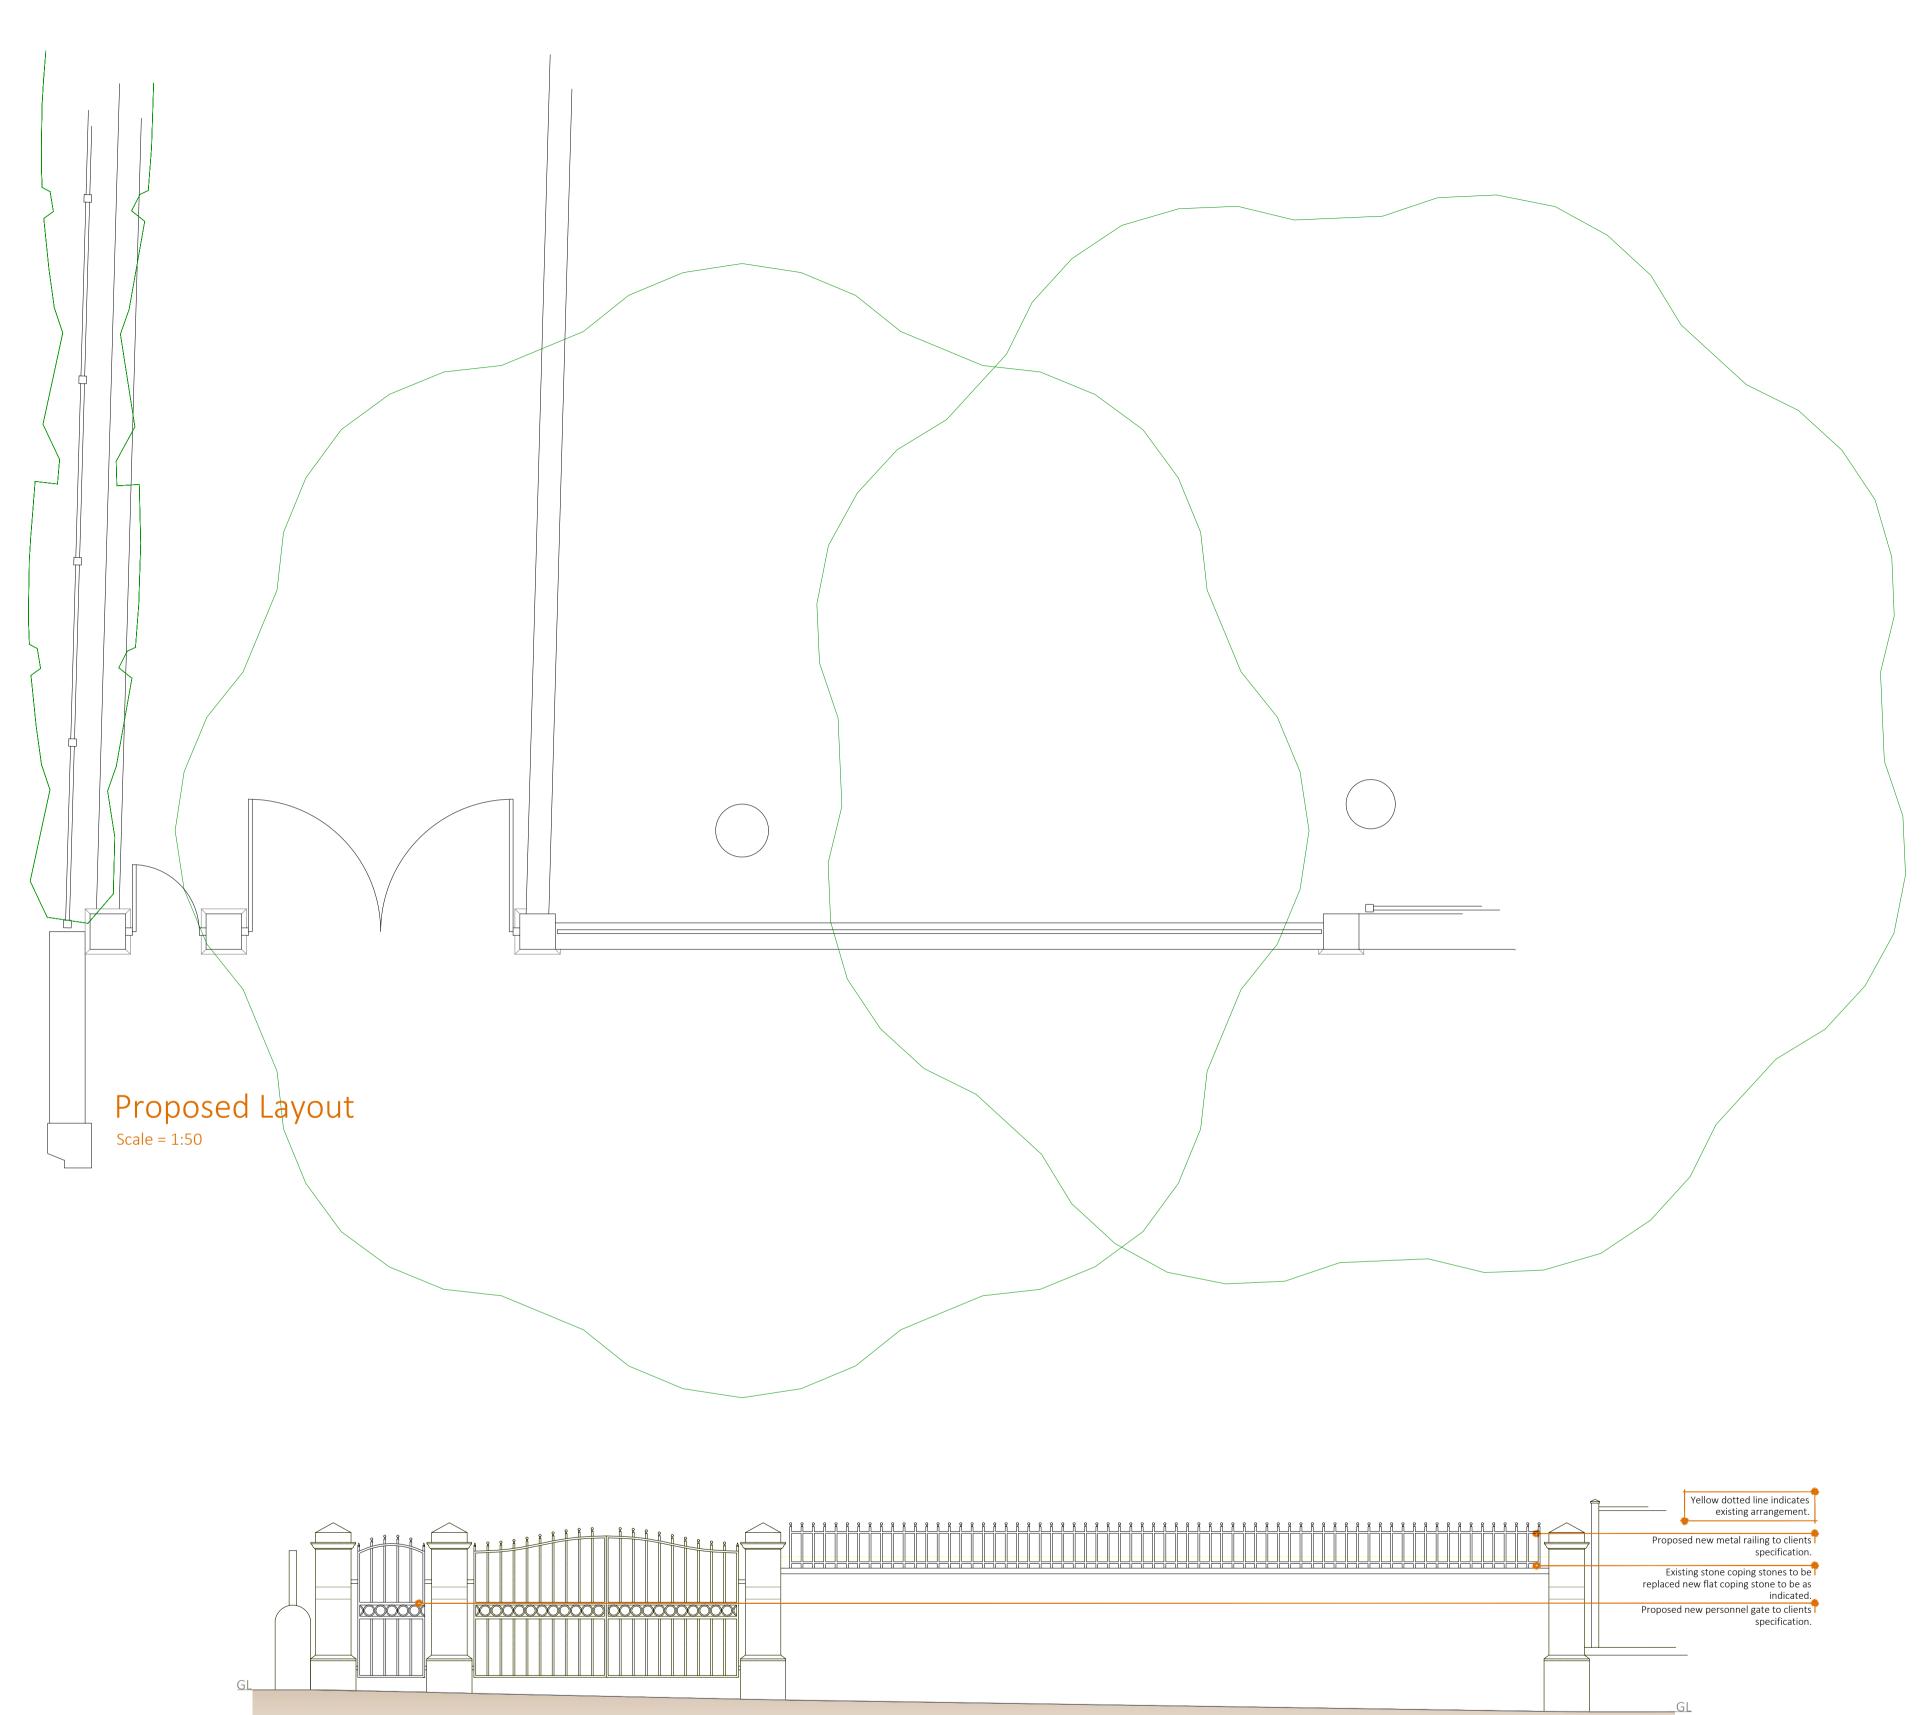

Block & Location Plans
Scale = 1:500/1250

**IMAGE** 

**Proposed Elevation** 

Scale = 1:50

Please note

- Do not scale off drawings.
- Drawing to be printed in full colour.
- This drawing is to obtain client approval only. should persons carrying out works wish to change specification / design then do so at their own risk.
- Boundaries positions, dimensions and levels are to be checked on site by the chosen contractor; any anomalies / discrepancies are to be reported to green 2k design ltd When setting out proposed work, contractor to ensure that above and below ground works are contained solely within applicant land ownership.
- All materials specified are to be used strictly in accordance with manufacturers recommendations and codes of practice.
- Where planning permission is sought, all external materials are to be submitted to, and approved in writing by the local authority planning section prior to work commencing on site.
- Block and site plans are reproduced under license from the ordnance survey.
- Information given on this drawing regarding the
  position of any services are given for your
  assistance and guidance only. where the works
  approach the position of services it will be
  necessary to use locating apparatus or hand
  excavated trial holes to locate them.
- We will not consider land ownership or legal matters such as easements of light or air unless specifically requested to do so.
- Please note if any sewer below or within 3 meters of the proposal is found to be a public sewer permission must be sought by way of a building over agreement from severn trent water prior to building on site.

Client Details

Mr C Goodayle

Site Address
Overstrand
Norfolk Drive
Mansfield
Nottinghamshire
NG19 7AG

Proposed Work

Proposed Work

Reconfiguring of boundary wall and entrance

arrangement

<u>Drawing Title</u> Concept Drawing - Proposed layout, elevation,