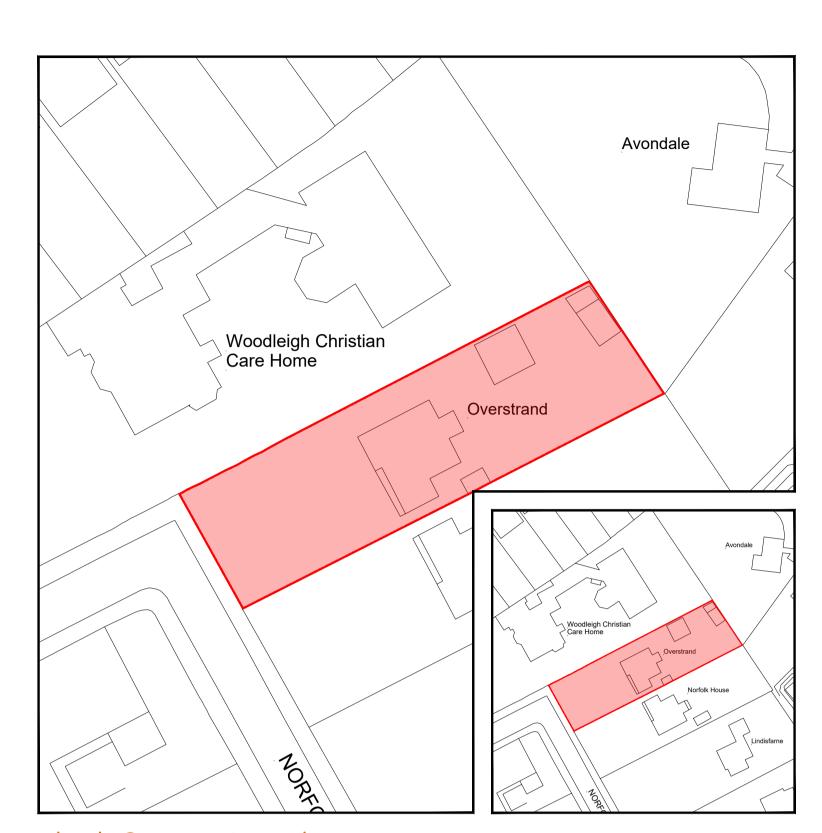

Client Details

Mr C Goodayle

Site Address
Overstrand
Norfolk Drive
Mansfield
Nottinghamshire
NG19 7AG

Proposed Work

Proposed Work

Reconfiguring of boundary wall and entrance

arrangement

<u>Drawing Title</u> Concept Drawing - Proposed layout, elevation,