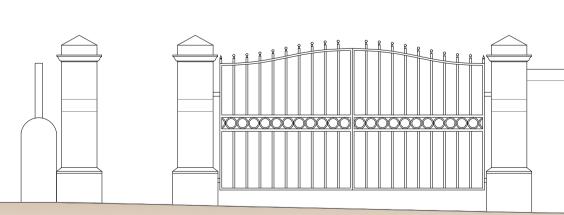

Client Details Mr C Goodayle

Site Address Overstrand Norfolk Drive Mansfield Nottinghamshire NG19 7AG

Proposed Work Reconfiguring of boundary wall and entrance arrangement

Drawing Title Concept Drawing - Existing layout, elevation, image, block plan & location plan