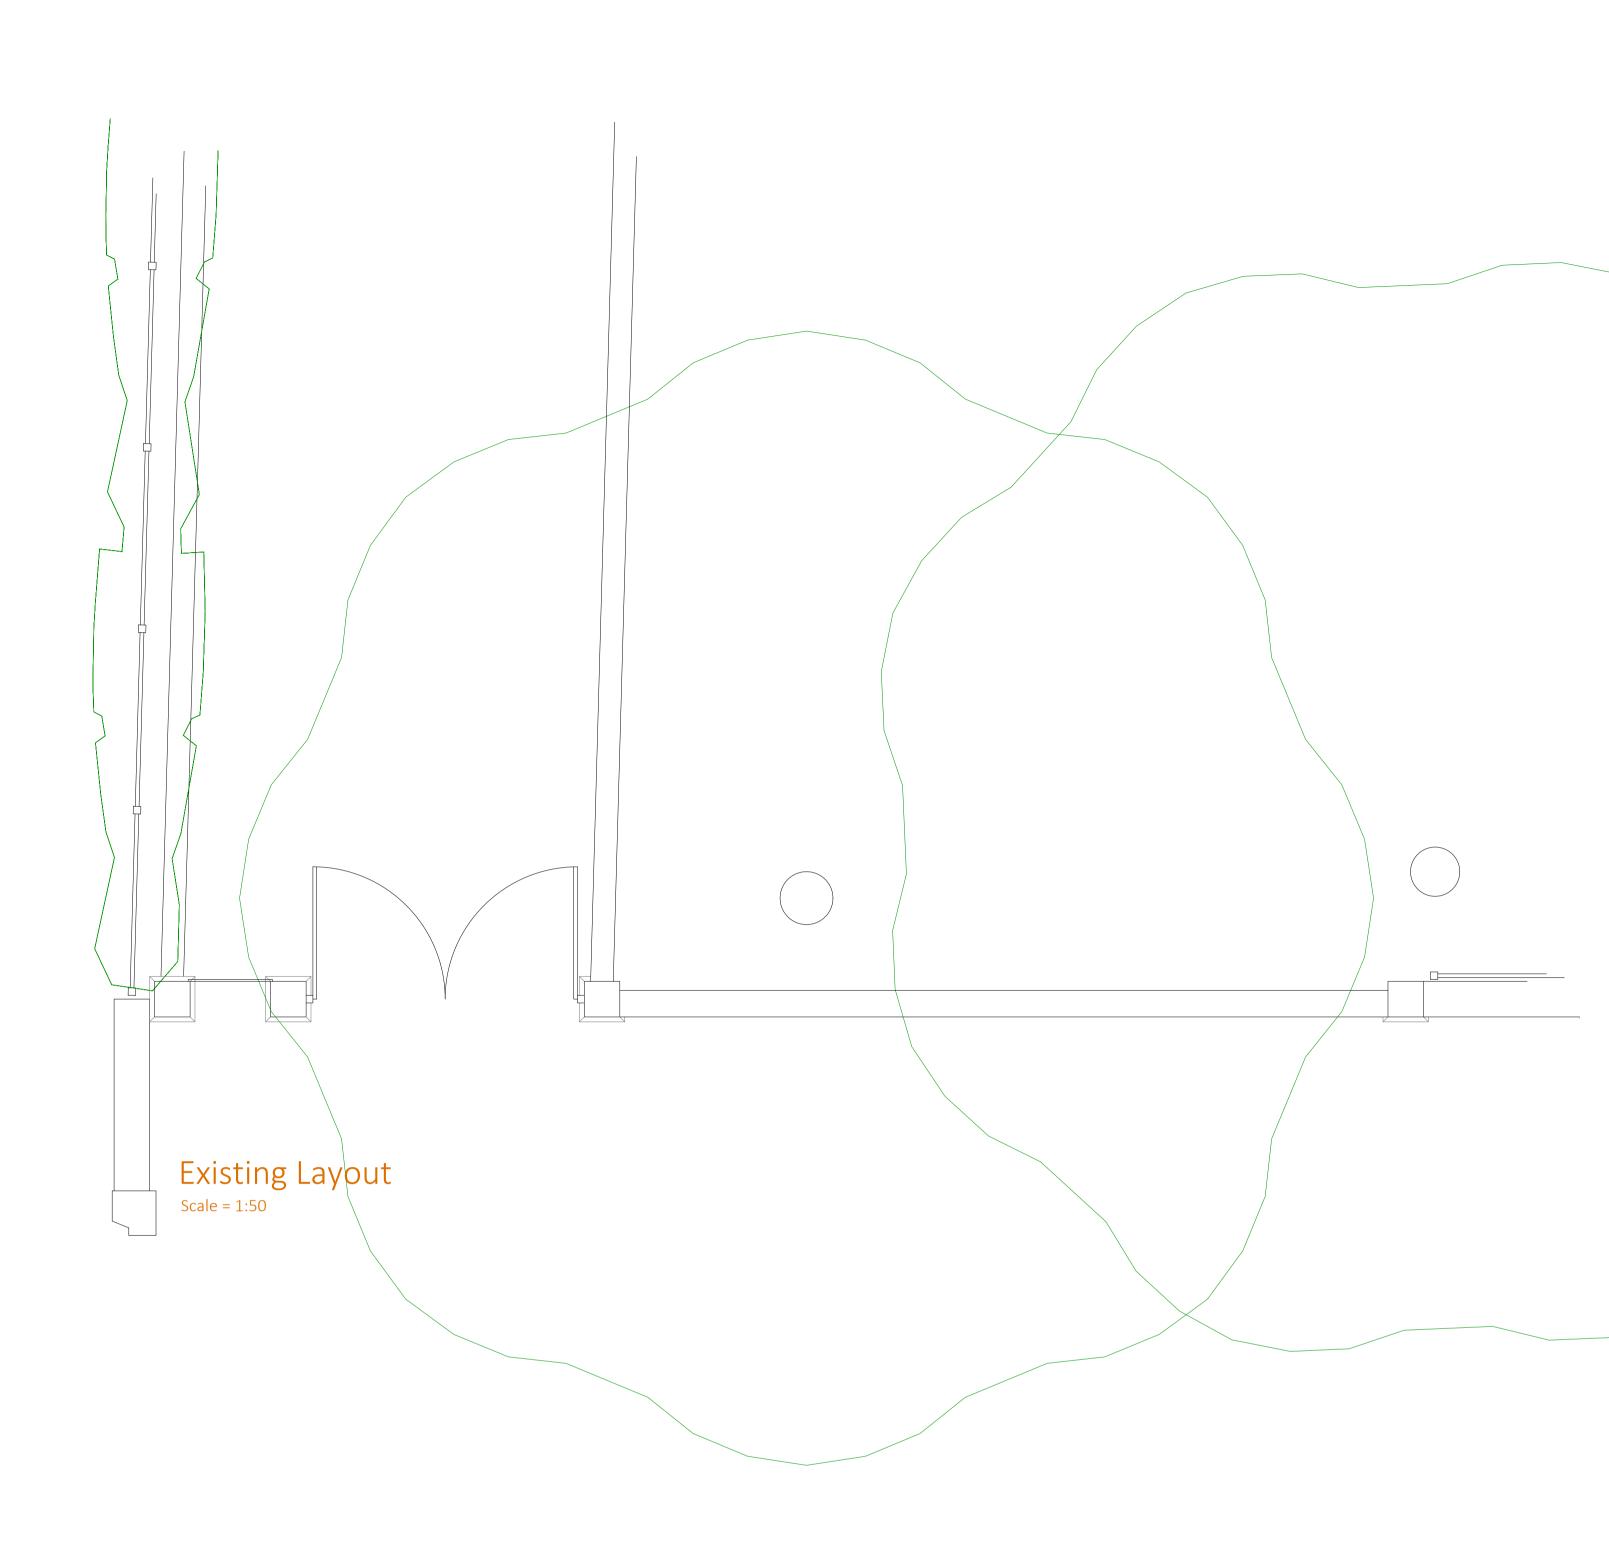

## IMAGE

Scale: - 1:50

**Existing Elevation** Scale = 1:50

Client Details Mr C Goodayle

Site Address Overstrand Norfolk Drive Mansfield Nottinghamshire NG19 7AG

Proposed Work Reconfiguring of boundary wall and entrance arrangement

Drawing Title Concept Drawing - Existing layout, elevation, image, block plan & location plan