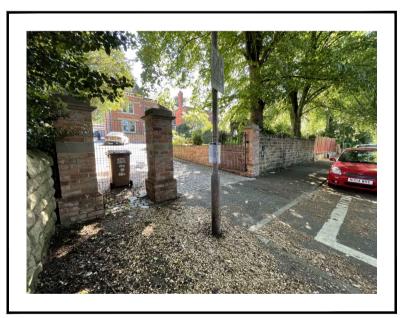

## IMAGE

Scale: - 1:50

**Existing Elevation** Scale = 1:50

Client Details Mr C Goodayle

Site Address Overstrand Norfolk Drive Mansfield Nottinghamshire NG19 7AG

Proposed Work Reconfiguring of boundary wall and entrance arrangement

Drawing Title Concept Drawing - Existing layout, elevation, image, block plan & location plan