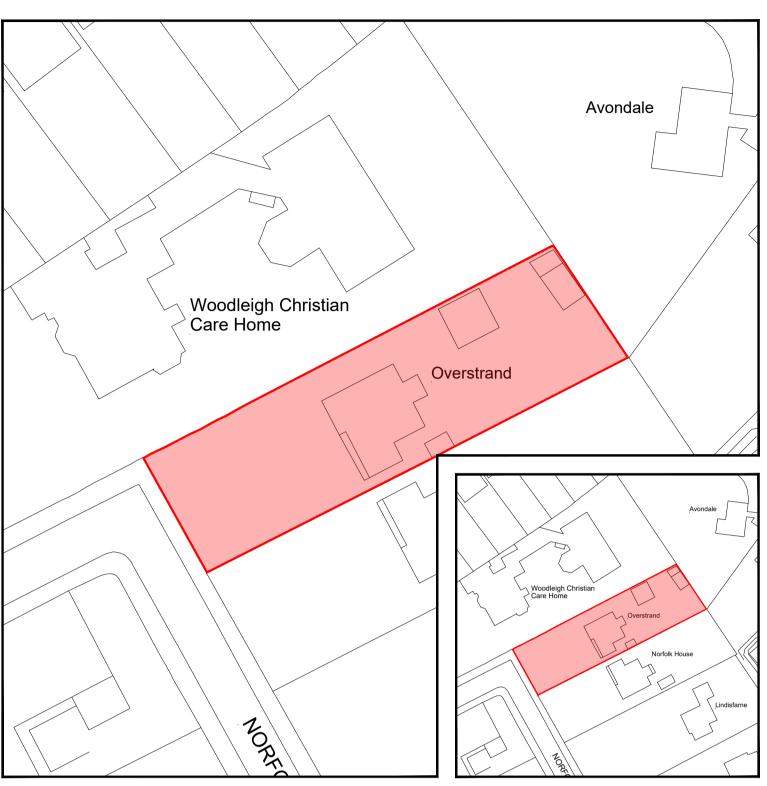

## Block & Location Plans Scale = 1:500/1250

Client Details Mr C Goodayle

Site Address Overstrand Norfolk Drive Mansfield Nottinghamshire NG19 7AG

Proposed Work Reconfiguring of boundary wall and entrance arrangement

Drawing Title Concept Drawing - Existing layout, elevation, image, block plan & location plan