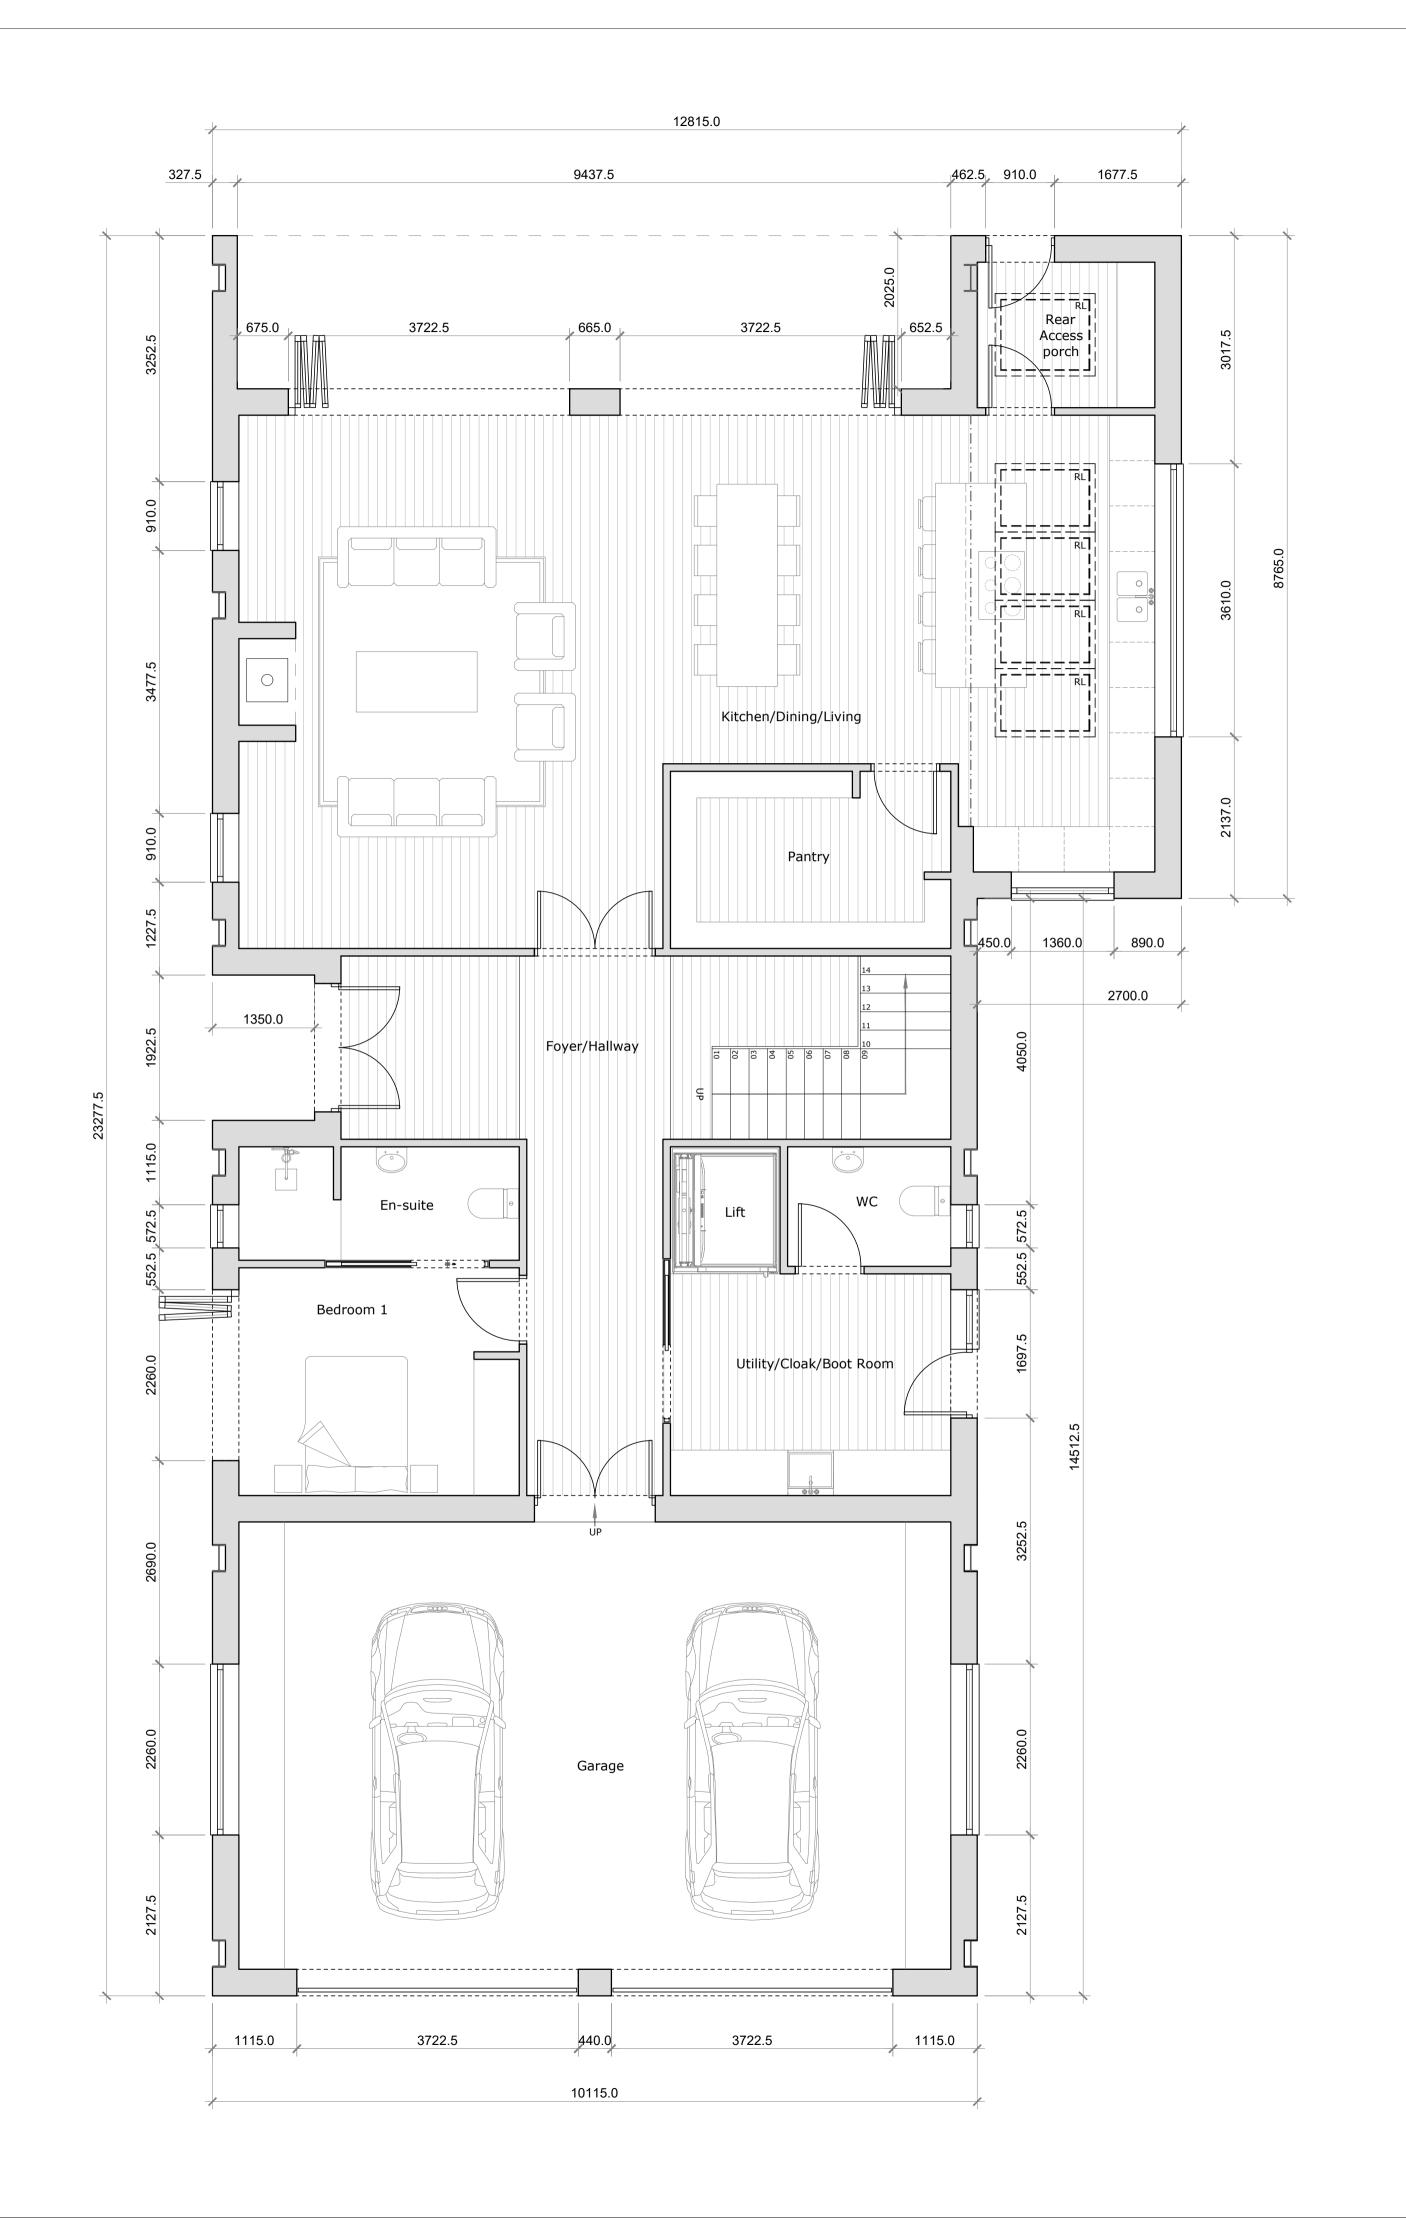

Project Title:
Mulberry Barn
Desford Road
Thurlaston
LE9 7TE

Drawing Title:

GA Ground Floor Plan

 $\begin{array}{c} \text{Drawing No:} \\ 0292\text{-}3\text{-}11\text{-}00 \\ \\ \text{Scale:} \\ \end{array} \begin{array}{c} \text{Revision:} \\ \text{C} \\ \end{array}$ 