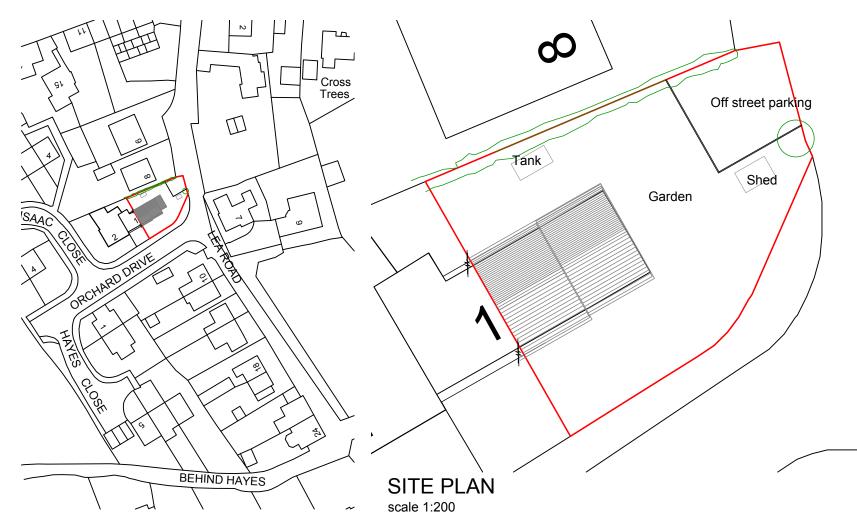

## SITE LOCATION PLAN

scale 1:1250

### **EXISTING PLAN & ELEVATIONS**

- Site plan subject to Planning and Building Control approval,
- Please also refer to Highways and Engineer design and specification,
- 3. Drawing subject to full topographical and ecology survey.