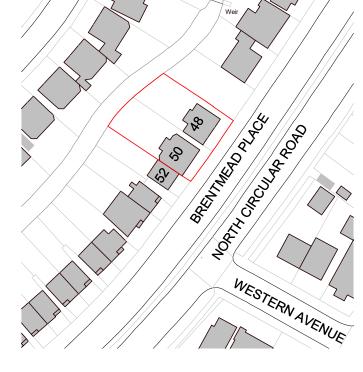

Site - Location Plan 2 1 : 1250

Legend

Bin Storage Area

| PROJECT | 48-50 Brentmead Place, London  | PROJECT NUMBER<br>GGS19014.5 | DRAWING NUMBE | ER       | REV   |                 |          |                                                                                 |
|---------|--------------------------------|------------------------------|---------------|----------|-------|-----------------|----------|---------------------------------------------------------------------------------|
| TITLE   | Site - Location and Block Plan | DRAWN BY                     | DATE          | SCALE (@ | @ A1) | No. Descriptior | n Date   | ~~~~                                                                            |
| CLIENT  | Shainfield                     | SG                           | 25/03/2020    | As indic | ated  | STATUS          | PLANNING | NOTES<br>© COPYRIC<br>THIS DRAV<br>DRAWING<br>ALL DIME!<br>PRIOR TO<br>RELEVANT |