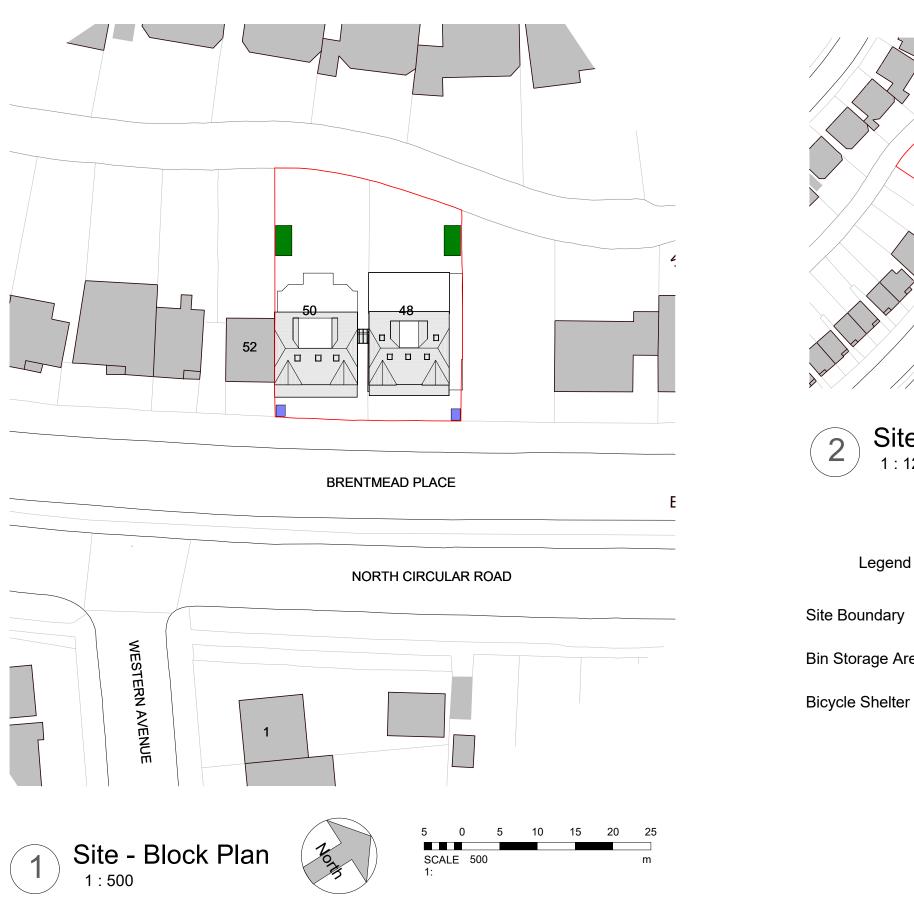

Site - Location Plan 2 1 : 1250

Legend

Bin Storage Area

| PROJECT | 48-50 Brentmead Place, London  | PROJECT NUMBER<br>GGS19014.5 | DRAWING NUMBE | ER       | REV   |                 |          |                                                                                 |
|---------|--------------------------------|------------------------------|---------------|----------|-------|-----------------|----------|---------------------------------------------------------------------------------|
| TITLE   | Site - Location and Block Plan | DRAWN BY                     | DATE          | SCALE (@ | @ A1) | No. Descriptior | n Date   | ~~~~                                                                            |
| CLIENT  | Shainfield                     | SG                           | 25/03/2020    | As indic | ated  | STATUS          | PLANNING | NOTES<br>© COPYRIC<br>THIS DRAV<br>DRAWING<br>ALL DIME!<br>PRIOR TO<br>RELEVANT |