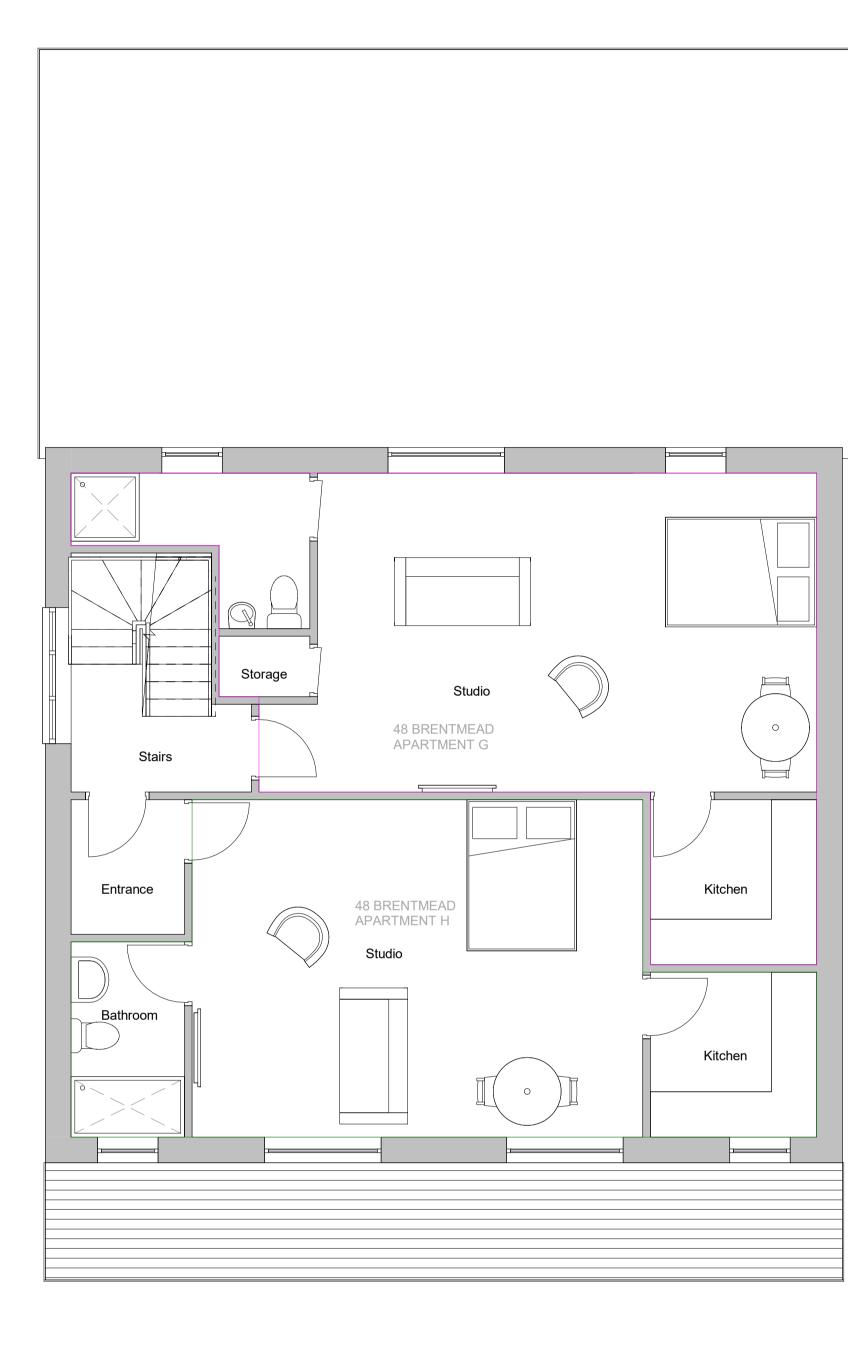

50 Brentmead Apartment Area Size: G: 39Sqm H: 42Sqm

48 Brentmead Apartment Area Size: G: 40Sqm H: 38Sqm

| Rev                                                                                                                                                                                                                                                                                                                                                                                                                                                                                                                                                           | Description                | on    |            | Date | Э   |  |
|---------------------------------------------------------------------------------------------------------------------------------------------------------------------------------------------------------------------------------------------------------------------------------------------------------------------------------------------------------------------------------------------------------------------------------------------------------------------------------------------------------------------------------------------------------------|----------------------------|-------|------------|------|-----|--|
| 48-50 Brentmead Place, London                                                                                                                                                                                                                                                                                                                                                                                                                                                                                                                                 |                            |       |            |      |     |  |
| Pro                                                                                                                                                                                                                                                                                                                                                                                                                                                                                                                                                           | Proposed First Floor Plans |       |            |      |     |  |
| CLIENT                                                                                                                                                                                                                                                                                                                                                                                                                                                                                                                                                        | Shainfield                 |       |            |      |     |  |
| STATUS                                                                                                                                                                                                                                                                                                                                                                                                                                                                                                                                                        | STATUS<br>PLANNING         |       |            |      |     |  |
| DRAWN BY                                                                                                                                                                                                                                                                                                                                                                                                                                                                                                                                                      | DATE                       |       | SCALE (@ / | A1)  |     |  |
| TP                                                                                                                                                                                                                                                                                                                                                                                                                                                                                                                                                            | 13/09/20                   | )21   | 1 : 50     | )    |     |  |
| PROJECT NUM                                                                                                                                                                                                                                                                                                                                                                                                                                                                                                                                                   | BER D                      | RAWIN | G NUMBER   |      | REV |  |
| GGS190                                                                                                                                                                                                                                                                                                                                                                                                                                                                                                                                                        | )14.5 (                    | )06   |            |      |     |  |
| ØOLD SKETCH                                                                                                                                                                                                                                                                                                                                                                                                                                                                                                                                                   |                            |       |            |      |     |  |
| www.goldsketch.co.uk info@goldsketch.co.uk 0161 792 9595                                                                                                                                                                                                                                                                                                                                                                                                                                                                                                      |                            |       |            |      |     |  |
| NOTES<br>© COPYRIGHT : ALL RIGHTS RESERVED.<br>THIS DRAWING MUST NOT BE REPRODUCED WITHOUT PRIOR WRITTEN CONSENT.<br>DRAWING TO BE USED FOR THE STATUS INDICATED ONLY.<br>ALL DIMENSIONS AND SETTING OUT SHALL BE CHECKED AND CONFIRMED ON SITE. ANY DISCREPANCIES TO BE REPORTED TO THE<br>DESIGNER PRIOR TO THE COMMENCEMENT OF ANY VORK. ALL WORK AND MATERIALS TO BE IN ACCORDANCE WITH CURRENT STATUTORY<br>LEGISATION RELIVANT CODES OF PRACTICE AND BRITISH STANDARDS. ALL DIMENSIONS ON THIS DRAWING ARE IN MILLIMETRES (UNLESS<br>OTHERWISE STATED). |                            |       |            |      |     |  |