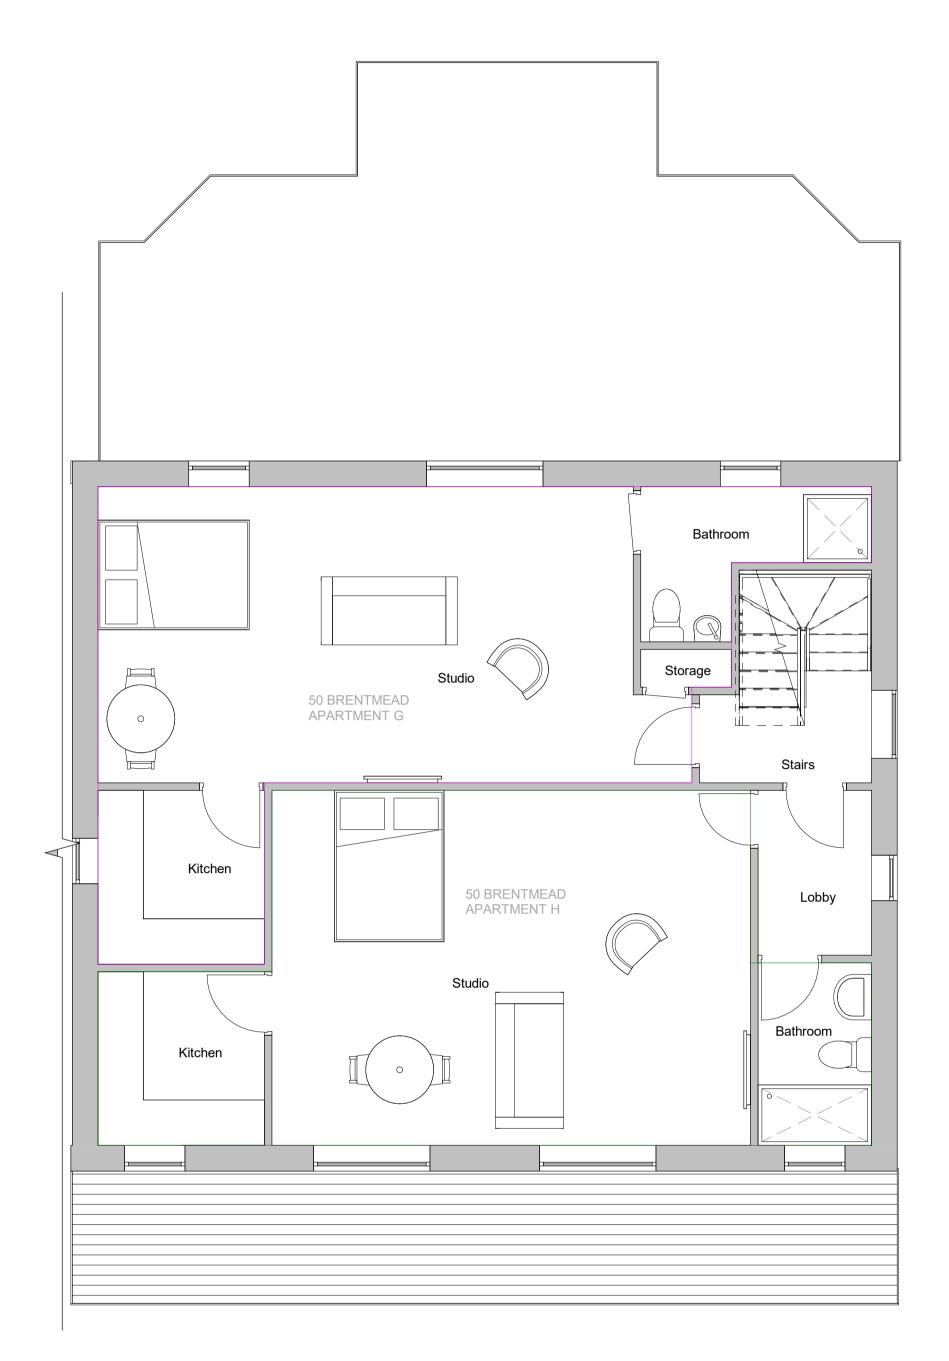

50 Brentmead Apartment Area Size: G: 39Sqm H: 42Sqm

48 Brentmead Apartment Area Size: G: 40Sqm H: 38Sqm

| Rev                                                                                                                                                                                                                                                                                                                                                                                                                                                                                                                                                           | Description                | on    |            | Date | Э   |  |
|---------------------------------------------------------------------------------------------------------------------------------------------------------------------------------------------------------------------------------------------------------------------------------------------------------------------------------------------------------------------------------------------------------------------------------------------------------------------------------------------------------------------------------------------------------------|----------------------------|-------|------------|------|-----|--|
| 48-50 Brentmead Place, London                                                                                                                                                                                                                                                                                                                                                                                                                                                                                                                                 |                            |       |            |      |     |  |
| Pro                                                                                                                                                                                                                                                                                                                                                                                                                                                                                                                                                           | Proposed First Floor Plans |       |            |      |     |  |
| CLIENT                                                                                                                                                                                                                                                                                                                                                                                                                                                                                                                                                        | Shainfield                 |       |            |      |     |  |
| STATUS                                                                                                                                                                                                                                                                                                                                                                                                                                                                                                                                                        | STATUS<br>PLANNING         |       |            |      |     |  |
| DRAWN BY                                                                                                                                                                                                                                                                                                                                                                                                                                                                                                                                                      | DATE                       |       | SCALE (@ / | A1)  |     |  |
| TP                                                                                                                                                                                                                                                                                                                                                                                                                                                                                                                                                            | 13/09/20                   | )21   | 1 : 50     | )    |     |  |
| PROJECT NUM                                                                                                                                                                                                                                                                                                                                                                                                                                                                                                                                                   | BER D                      | RAWIN | G NUMBER   |      | REV |  |
| GGS190                                                                                                                                                                                                                                                                                                                                                                                                                                                                                                                                                        | )14.5 (                    | )06   |            |      |     |  |
| ØOLD SKETCH                                                                                                                                                                                                                                                                                                                                                                                                                                                                                                                                                   |                            |       |            |      |     |  |
| www.goldsketch.co.uk info@goldsketch.co.uk 0161 792 9595                                                                                                                                                                                                                                                                                                                                                                                                                                                                                                      |                            |       |            |      |     |  |
| NOTES<br>© COPYRIGHT : ALL RIGHTS RESERVED.<br>THIS DRAWING MUST NOT BE REPRODUCED WITHOUT PRIOR WRITTEN CONSENT.<br>DRAWING TO BE USED FOR THE STATUS INDICATED ONLY.<br>ALL DIMENSIONS AND SETTING OUT SHALL BE CHECKED AND CONFIRMED ON SITE. ANY DISCREPANCIES TO BE REPORTED TO THE<br>DESIGNER PRIOR TO THE COMMENCEMENT OF ANY VORK. ALL WORK AND MATERIALS TO BE IN ACCORDANCE WITH CURRENT STATUTORY<br>LEGISATION RELIVANT CODES OF PRACTICE AND BRITISH STANDARDS. ALL DIMENSIONS ON THIS DRAWING ARE IN MILLIMETRES (UNLESS<br>OTHERWISE STATED). |                            |       |            |      |     |  |