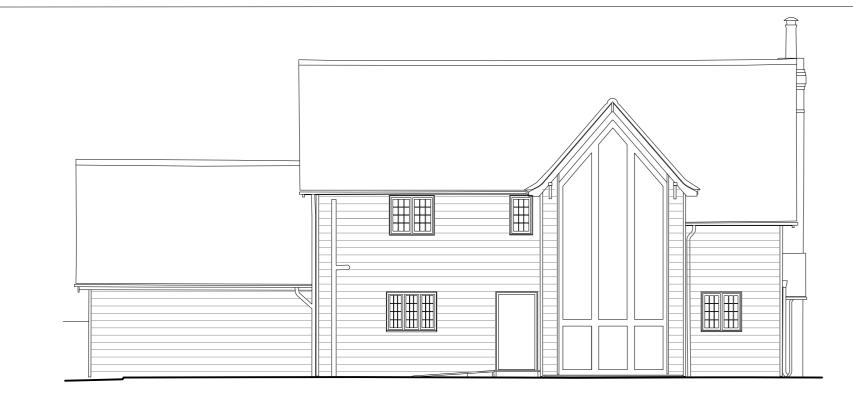

NORTH ELEVATION

47.00m Datum Line

20

10

3

4

FIRST FLOOR PLAN

WEST ELEVATION

## SOUTH ELEVATION

EAST ELEVATION

NB The elevations and external footprint are as surveyed by LDS ltd. Poole , Dorset.

The internal layouts are based on Symmetry Architecture's drawing 1530-SYM-ZZ-00-D2-A-0214 P07 and internal check dimensions by the clients