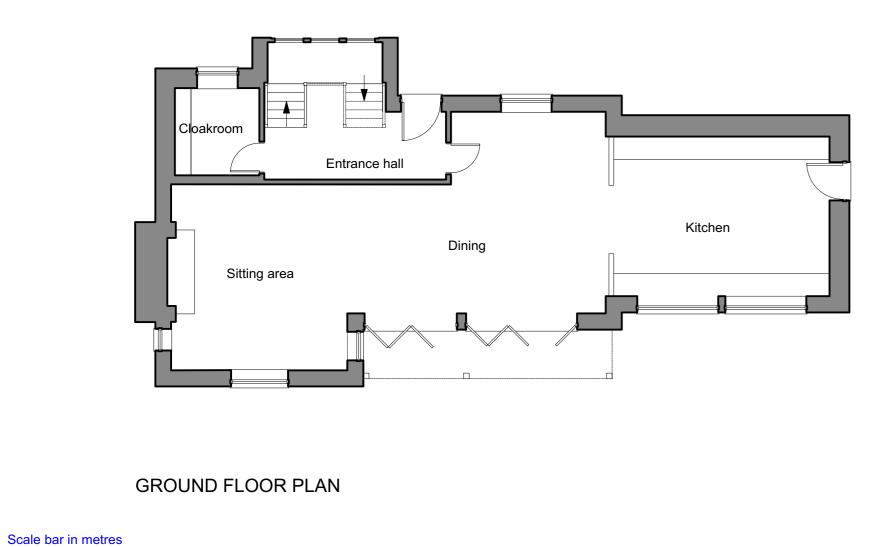

NORTH ELEVATION

47.00m Datum Line

20

10

3

4

FIRST FLOOR PLAN

WEST ELEVATION

## SOUTH ELEVATION

EAST ELEVATION

NB The elevations and external footprint are as surveyed by LDS ltd. Poole , Dorset.

The internal layouts are based on Symmetry Architecture's drawing 1530-SYM-ZZ-00-D2-A-0214 P07 and internal check dimensions by the clients