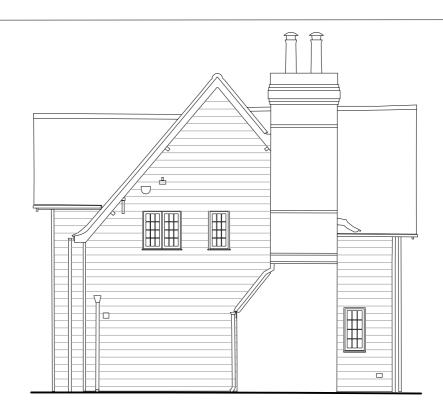

NORTH ELEVATION

47.00m Datum Line

20

10

3

4

FIRST FLOOR PLAN

WEST ELEVATION

## SOUTH ELEVATION

EAST ELEVATION

NB The elevations and external footprint are as surveyed by LDS ltd. Poole , Dorset.

The internal layouts are based on Symmetry Architecture's drawing 1530-SYM-ZZ-00-D2-A-0214 P07 and internal check dimensions by the clients