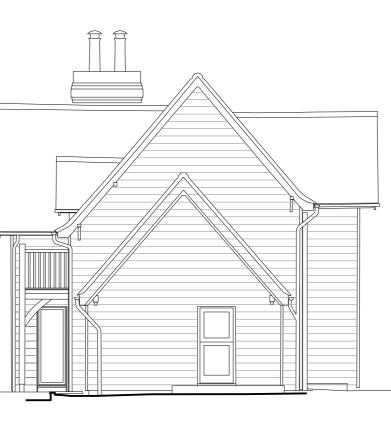

## SOUTH ELEVATION

EAST ELEVATION

NB The elevations and external footprint are as surveyed by LDS ltd. Poole , Dorset.

The internal layouts are based on Symmetry Architecture's drawing 1530-SYM-ZZ-00-D2-A-0214 P07 and internal check dimensions by the clients