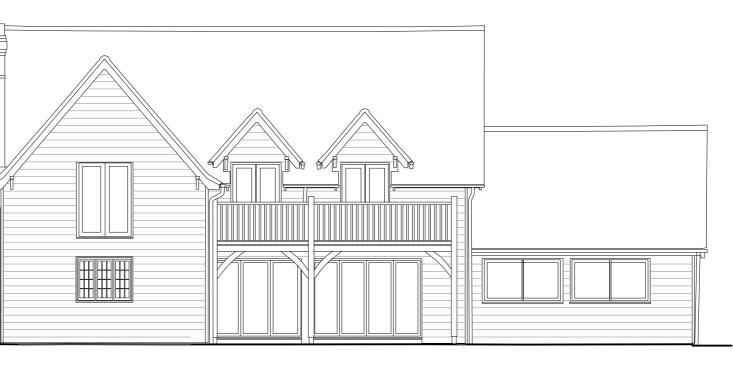

NORTH ELEVATION

47.00m Datum Line

20

10

3

4

FIRST FLOOR PLAN

WEST ELEVATION

## SOUTH ELEVATION

EAST ELEVATION

NB The elevations and external footprint are as surveyed by LDS ltd. Poole , Dorset.

The internal layouts are based on Symmetry Architecture's drawing 1530-SYM-ZZ-00-D2-A-0214 P07 and internal check dimensions by the clients