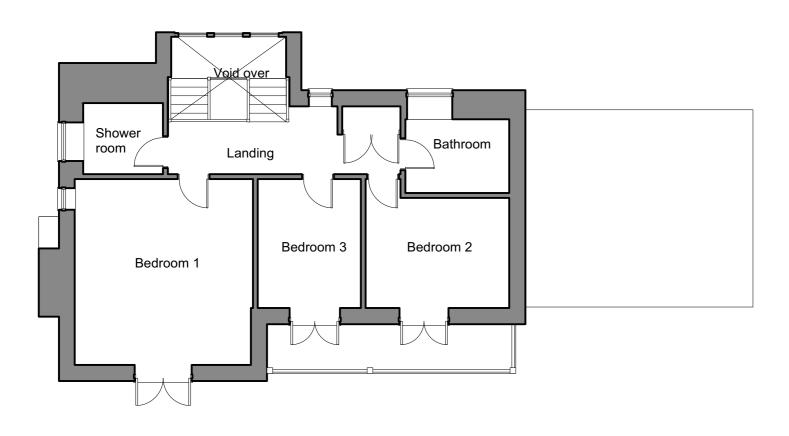

NORTH ELEVATION

47.00m Datum Line

20

10

3

4

FIRST FLOOR PLAN

WEST ELEVATION

## SOUTH ELEVATION

EAST ELEVATION

NB The elevations and external footprint are as surveyed by LDS ltd. Poole , Dorset.

The internal layouts are based on Symmetry Architecture's drawing 1530-SYM-ZZ-00-D2-A-0214 P07 and internal check dimensions by the clients